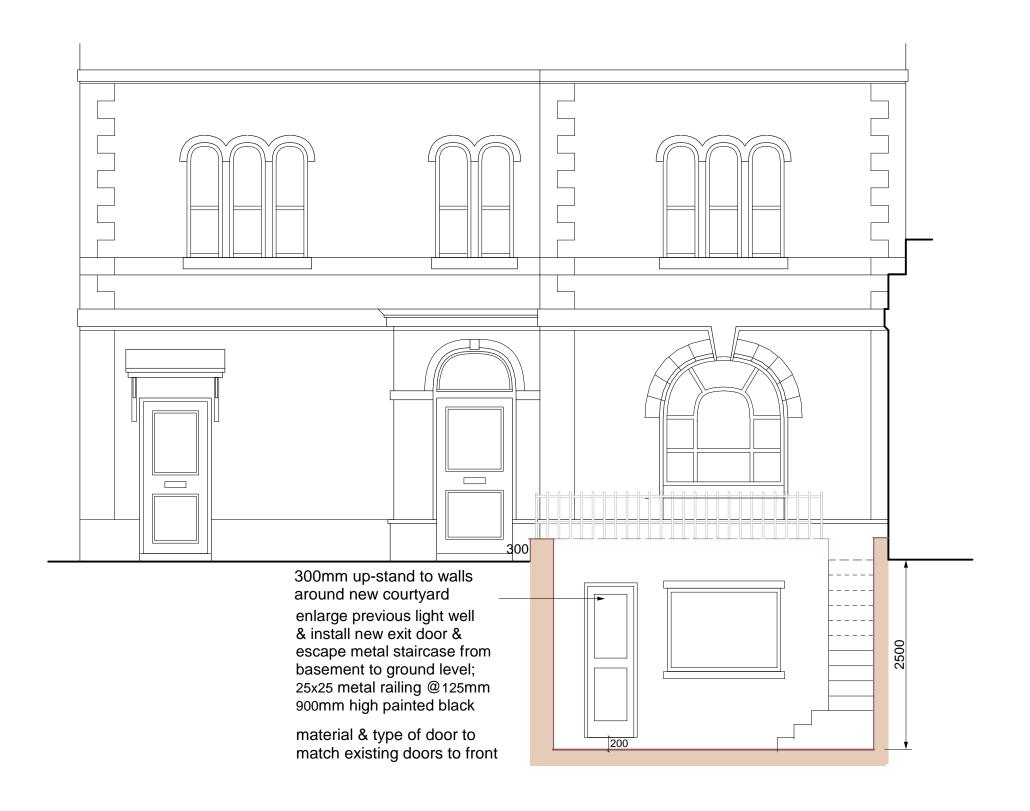

## RAILWAY

PROPOSED GROUND FLOOR PLAN

5m

ALL DIMENSIONS SUBJECT TO MEASUREMENTS ON SITE. CONTRACTORS TO INFORM OF ANY MAJOR DISCREPANCIES SHOULD THEY APPEAR.

PROPOSED FRONT ELEVATION-SECTION

Project Site:
Lower Ground and Ground
Floor Flat 221 Belsize Road,
London NW6 4AA
Client:
Angel Funding Ltd

Drawing Title:
Proposed Front
Section/Elevation

Drawing No.:
609/PL/06

Date:
May/2022
Scale:
Rev:
May/2022
1:100
A

**NEW IMAGE DESIGN** 

0m 5m