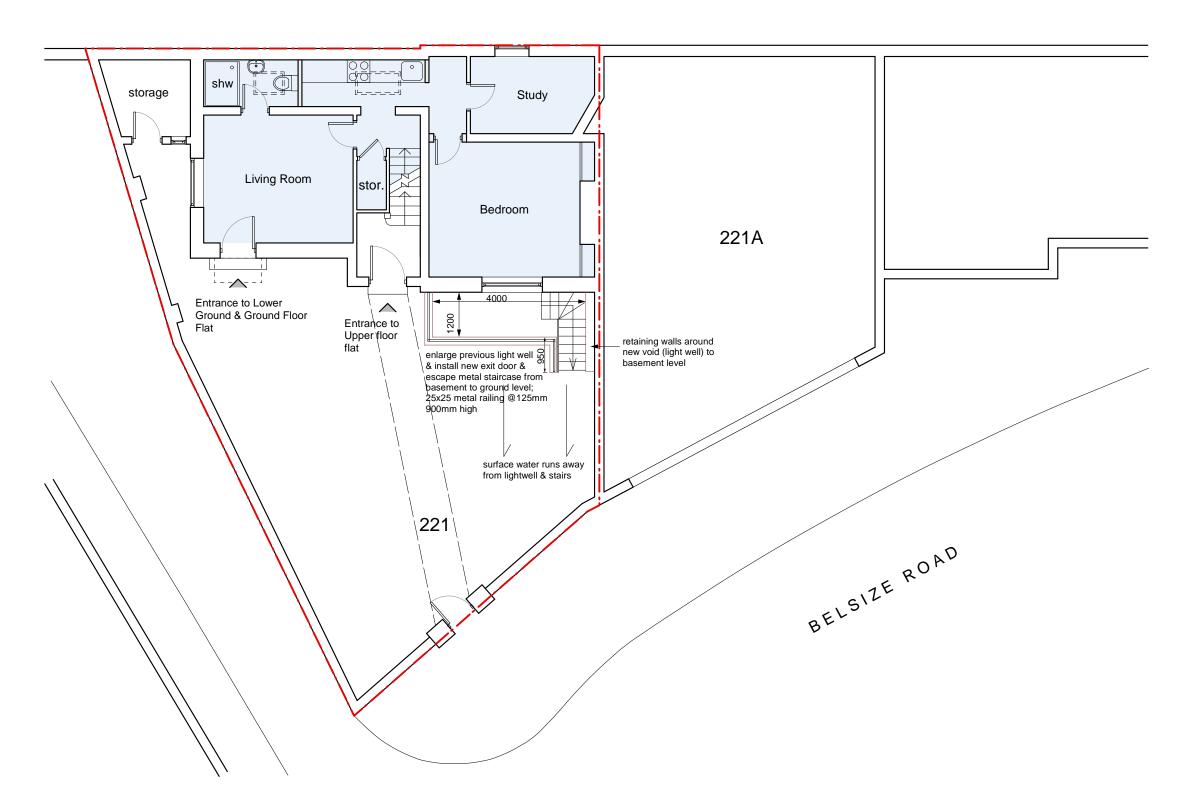

## RAILWAY

PROPOSED GROUND FLOOR PLAN

5m

ALL DIMENSIONS SUBJECT TO MEASUREMENTS ON SITE. CONTRACTORS TO INFORM OF ANY MAJOR DISCREPANCIES SHOULD THEY APPEAR.

PROPOSED FRONT ELEVATION-SECTION

Project Site:
Lower Ground and Ground
Floor Flat 221 Belsize Road,
London NW6 4AA
Client:
Angel Funding Ltd