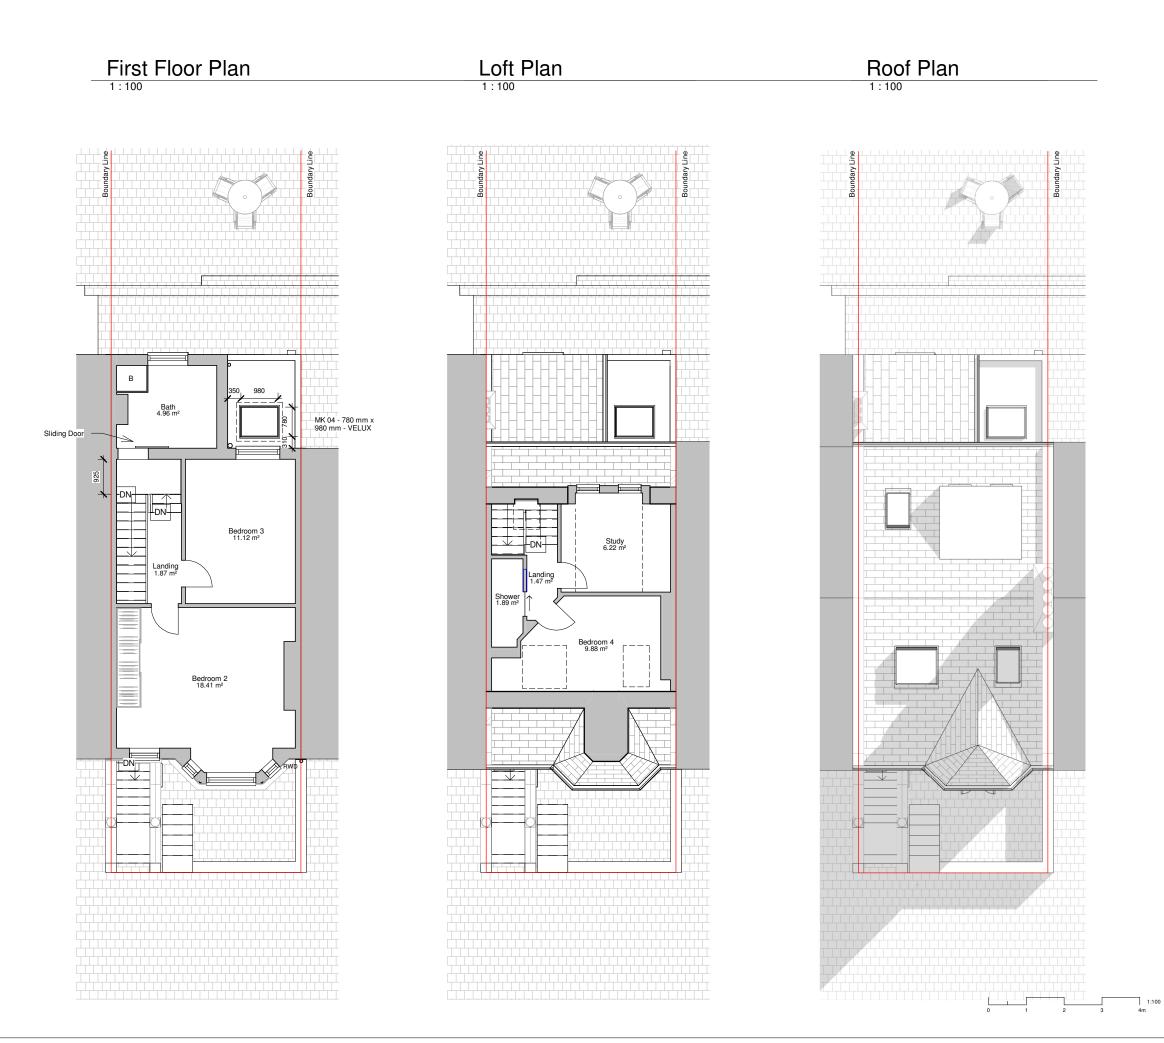

| PROGRAMME:                                                                        |              |                  |              |                      |
|-----------------------------------------------------------------------------------|--------------|------------------|--------------|----------------------|
|                                                                                   |              |                  |              |                      |
|                                                                                   |              |                  |              |                      |
|                                                                                   |              |                  |              |                      |
|                                                                                   |              |                  |              |                      |
|                                                                                   |              |                  |              |                      |
|                                                                                   |              |                  |              |                      |
|                                                                                   |              |                  |              |                      |
|                                                                                   |              |                  |              |                      |
|                                                                                   |              |                  |              |                      |
|                                                                                   |              |                  |              |                      |
|                                                                                   |              |                  |              |                      |
| REVISION NOTES                                                                    | :<br>SCRIPTI | ON:              |              |                      |
|                                                                                   |              |                  |              |                      |
|                                                                                   |              |                  |              |                      |
|                                                                                   |              |                  |              |                      |
| GENERAL NOTES                                                                     | :            |                  |              |                      |
| 1. All Dimensions are in r<br>2. All work to be carried of                        | out in acc   | ordance          | with curren  |                      |
| and all relevant british<br>3. The Contractor is resp                             | onsible fo   | r the cor        | rect setting |                      |
| site, all dimensions to<br>commencement of wo                                     | rks.         |                  |              |                      |
| 4. This Drawing is to be r<br>specifications                                      |              | -                |              | -                    |
| <ol> <li>5. Exact SVP and Boiler</li> <li>6. A 'macerator toilet' work</li> </ol> | uld be req   | uired for        |              | -                    |
| 7. Steels imbedded into c                                                         |              |                  | ged additio  | nally by your        |
| contractor<br>8. All proposed materials                                           |              |                  | n appearan   | ce to that of the    |
| existing house, unless<br>9. Skylights must not pro                               |              |                  | slope by r   | nore than 150mm      |
| 10. Glazing which exceeds<br>charges for S.A.P Calo                               |              | the added        | l floor area | will result in extra |
| 11. Windows on a side ele<br>obscured glazing and                                 |              |                  |              | ove must be          |
|                                                                                   |              |                  |              |                      |
|                                                                                   |              |                  |              |                      |
|                                                                                   |              |                  |              |                      |
|                                                                                   |              |                  |              |                      |
| FREE                                                                              | DO           | М                | нон          | √ E S                |
| Freedom Homes, Fol                                                                |              | 05 1 1.4         | ideo Del I   |                      |
| Freedom Homes. Eal                                                                |              | azia Af          |              |                      |
| CLIENT:                                                                           | 511          | azia Ai          |              |                      |
| Rear E                                                                            | xtensic      | on and I         | nternal \    | Vorks                |
|                                                                                   |              | umatra           |              |                      |
|                                                                                   |              | Londor<br>IW6 1P |              |                      |
| PROJECT ADDRESS:                                                                  | 00000        |                  |              |                      |
| DRAWING TITLE:                                                                    | UPOSE        | U FLO            | or plai      | NS                   |
| KM<br>DRAWN BY:                                                                   |              | CHEON            | ED BY:       | PJ                   |
| 02.08.2022                                                                        | Dove         | R00              | Rev. DA      | rc.                  |
| DATE: 1:100                                                                       | Rev:         |                  | nev. DA      | SR-R00-PR-103        |
| SCALE@A3: 1:100                                                                   |              | DRAW             | NG No:       | on-nuu-rH-103        |