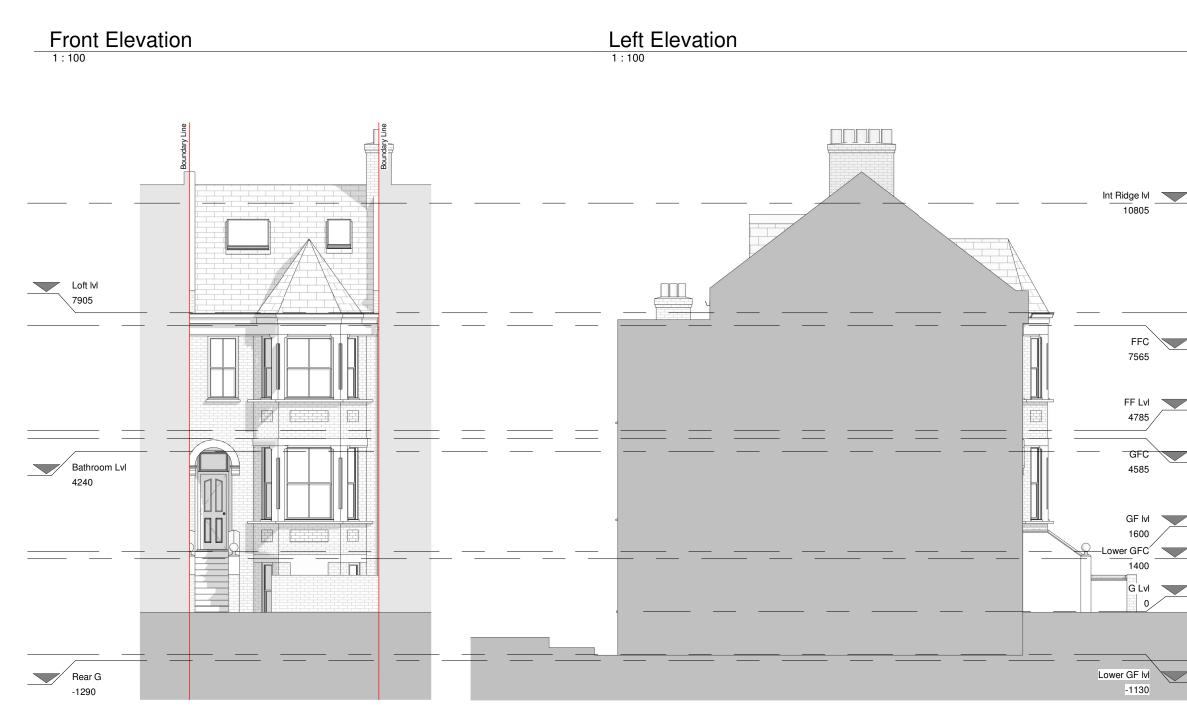

|             | PROGRAMME:                                                                                                                                                                                   |
|-------------|----------------------------------------------------------------------------------------------------------------------------------------------------------------------------------------------|
|             |                                                                                                                                                                                              |
|             |                                                                                                                                                                                              |
|             |                                                                                                                                                                                              |
|             |                                                                                                                                                                                              |
|             |                                                                                                                                                                                              |
|             |                                                                                                                                                                                              |
|             |                                                                                                                                                                                              |
|             |                                                                                                                                                                                              |
|             |                                                                                                                                                                                              |
|             |                                                                                                                                                                                              |
|             |                                                                                                                                                                                              |
|             | REVISION NOTES:                                                                                                                                                                              |
| -           |                                                                                                                                                                                              |
| -           |                                                                                                                                                                                              |
|             |                                                                                                                                                                                              |
|             | GENERAL NOTES:                                                                                                                                                                               |
|             | 1. All Dimensions are in millimetres unless otherwise stated<br>2. All work to be carried out in accordance with current building regulations                                                |
| _           | and all relevant british standards/codes of practice.<br>3. The Contractor is responsible for the correct setting out of the works on                                                        |
|             | site, all dimensions to be checked prior to fabrication of materials and<br>commencement of works.                                                                                           |
| _           | <ol> <li>This Drawing is to be read in conjunction with all relevant drawings and<br/>specifications</li> <li>Exact SVP and Boiler position to be determined onsite by contractor</li> </ol> |
|             | 6. A 'macerator toilet' would be required for a certain designs if the toilet                                                                                                                |
| _           | location is away from existing SVP<br>7. Steels imbedded into ceiling may be charged additionally by your<br>contractor                                                                      |
|             | <ol> <li>All proposed materials are to be similar in appearance to that of the<br/>existing house, unless otherwise stated.</li> </ol>                                                       |
|             | 9. Skylights must not protrude past the roof slope by more than 150mm                                                                                                                        |
|             | 10. Glazing which exceeds 25% of the added floor area will result in extra charges for S.A.P Calculations                                                                                    |
|             | 11. Windows on a side elevation at first floor level or above must be<br>obscured glazing and non openable below 1.7m                                                                        |
| _           |                                                                                                                                                                                              |
|             |                                                                                                                                                                                              |
|             |                                                                                                                                                                                              |
| _           |                                                                                                                                                                                              |
|             | FREEDOM HOMES                                                                                                                                                                                |
| _           | Freedom Homes, Faling Cross, 95 Libridge Dd. London W.5 5DW                                                                                                                                  |
| ~           | Freedom Homes. Ealing Cross, 85 Uxbridge Rd, London W5 5BW                                                                                                                                   |
|             | Shazia Afridi<br>CLIENT:                                                                                                                                                                     |
|             | Rear Extension and Internal Works PROJECT:                                                                                                                                                   |
|             | 27 Sumatra Road                                                                                                                                                                              |
|             | London<br>NW6 1PS                                                                                                                                                                            |
|             | PROJECT ADDRESS:                                                                                                                                                                             |
|             | EXISTING ELEVATIONS                                                                                                                                                                          |
|             | DRAWING TITLE:                                                                                                                                                                               |
|             | DRAWN BY: CHECKED BY:                                                                                                                                                                        |
|             | DATE: Rev. Roo Rev. DATE:                                                                                                                                                                    |
| 1:100<br>4m | SCALE@A3: 1:100 DRAWING No: SR-R00-EX-105                                                                                                                                                    |
|             |                                                                                                                                                                                              |