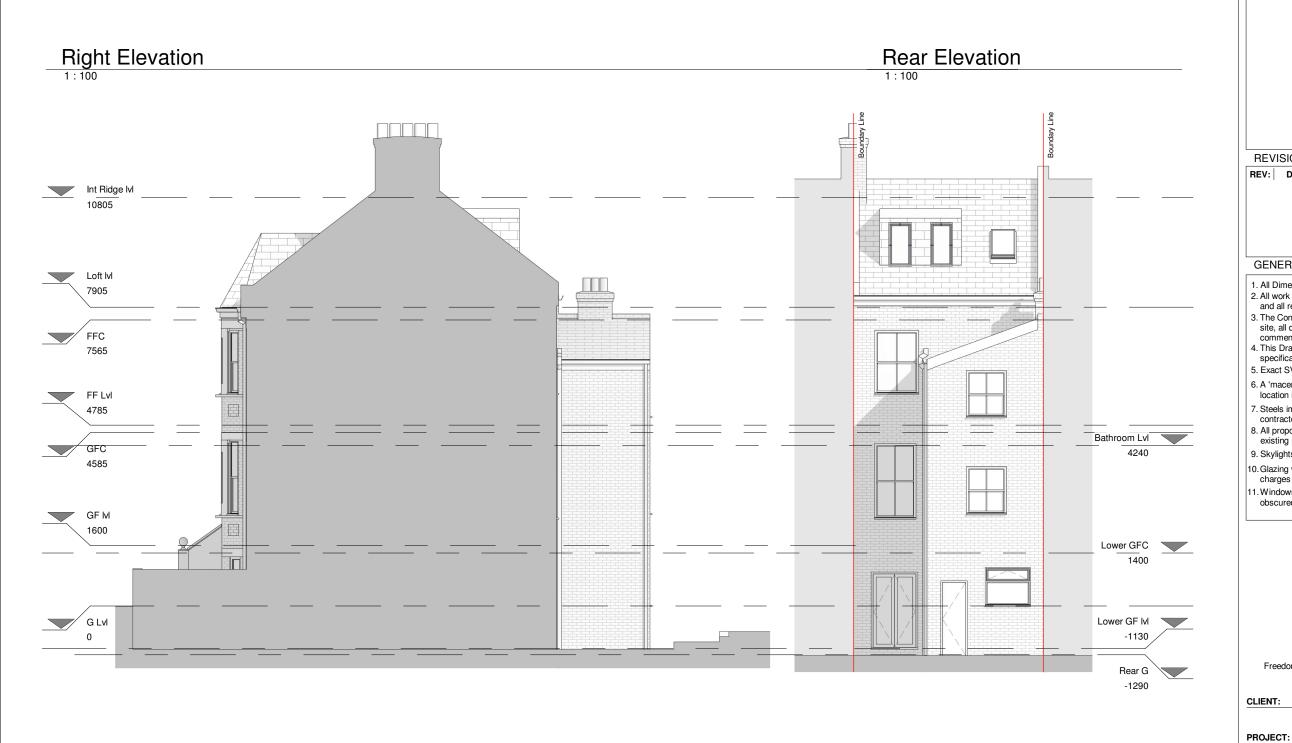

FREEDOM HOMES

Freedom Homes. Ealing Cross, 85 Uxbridge Rd, London W5 5BW

Shazia Afridi

Rear Extension and Internal Works

27 Sumatra Road London NW6 1PS

EXISTING ELEVATIONS

CHECKED BY:

SR-R00-EX-104