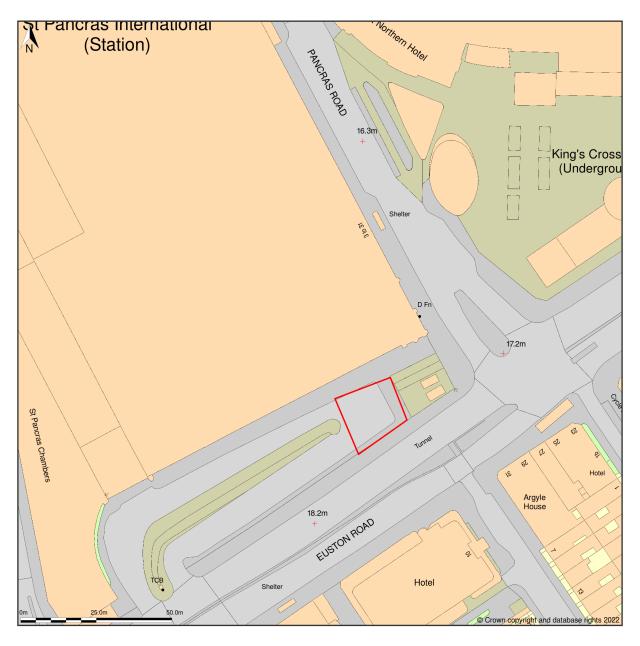

## Former Boots, St Pancras International Station, Euston Road, London, Camden, N1C 4QL

Site Plan shows area bounded by: 530058.2, 182821.48 530258.2, 183021.48 (at a scale of 1:1250), OSGridRef: TQ30158292. The representation of a road, track or path is no evidence of a right of way. The representation of features as lines is no evidence of a property boundary.