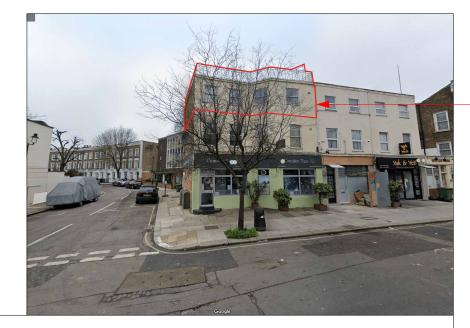

-119B Castlehaven Road & metal roof railings

-119B Castlehaven Road & metal roof railings

PH1 - View from Castelhaven Road

-119B Castlehaven Road & metal roof railings

286A Chase Road, London, N14 6HF T 020 8886 5100 E g@glaad.co.uk