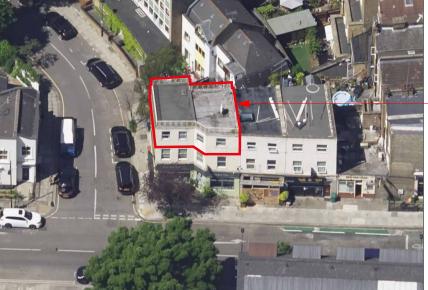

ONLY STATUS 'C'\_DRAWINGS TO BE USED FOR CONSTRUCTION PURPOSES

PH3 - Aerial View