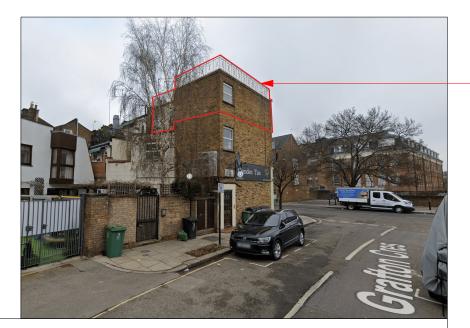

-119B Castlehaven Road & metal roof railings

-119B Castlehaven Road & metal roof railings

PH1 - View from Castelhaven Road

-119B Castlehaven Road & metal roof railings

286A Chase Road, London, N14 6HF T 020 8886 5100 E g@glaad.co.uk