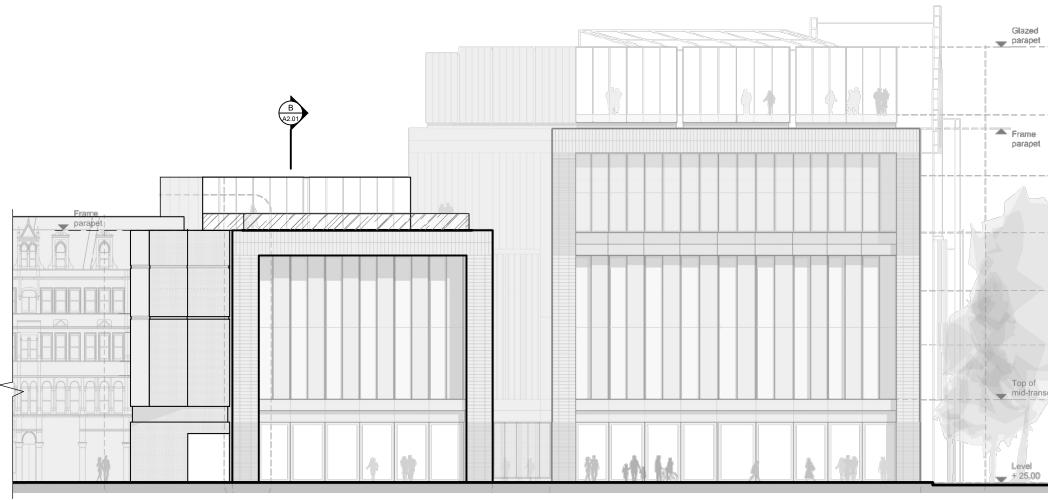

AUTHOR DATE REVISION COMMENTS CLIENT: BESO PROJECT: ST GILES FIT OUT - BESO 4F ROOF TERRACE, WC2H, LONDON EXISTING ELEVATION / SECTION TITLE: DRAWN BY: DATE CREATED: 15/08/2022 CHECKED BY: SIZE: A3 PROJECT NO.: BES-01 SCALE .: AS SHOWN DRAWING NO.: REVISION NO A2-01 REV:-