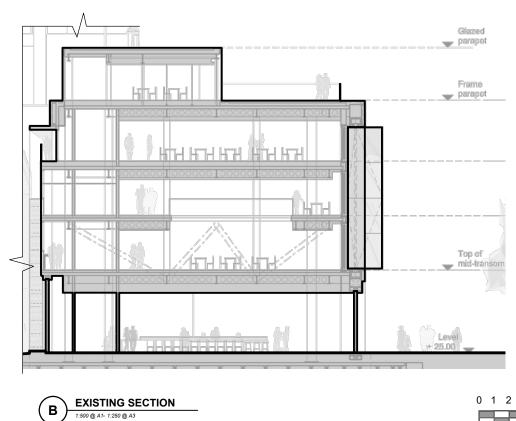

AUTHOR DATE REVISION COMMENTS CLIENT: BESO PROJECT: ST GILES FIT OUT - BESO 4F ROOF TERRACE, WC2H, LONDON EXISTING ELEVATION / SECTION TITLE: DRAWN BY: DATE CREATED: 15/08/2022 CHECKED BY: SIZE: A3 PROJECT NO.: BES-01 SCALE .: AS SHOWN DRAWING NO.: REVISION NO A2-01 REV:-