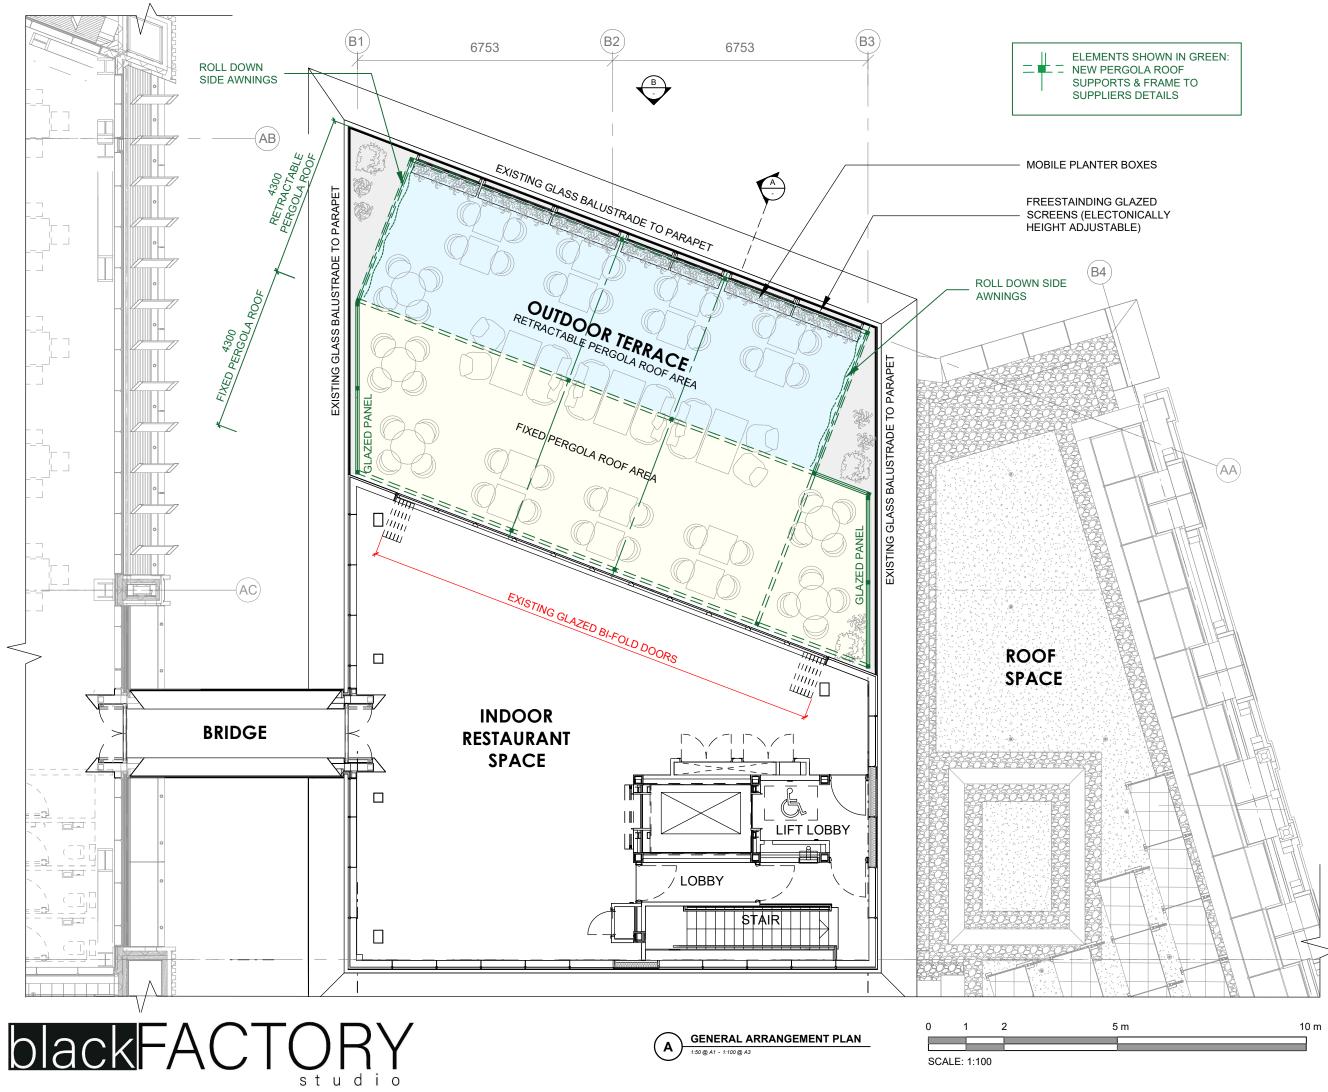

REVISION COMMENTS AUTHOR DATE CLIENT: BESO ST GILES FIT OUT - BESO PROJECT: 4F ROOF TERRACE, WC2H, LONDON PROPOSED ROOF TERRACE PLAN TITLE: REATED: 15/08/202 CHECKED B SIZE: A3 PROJECT NO.: BES-01 SCALE.: 1:100 A1-02 REV: -