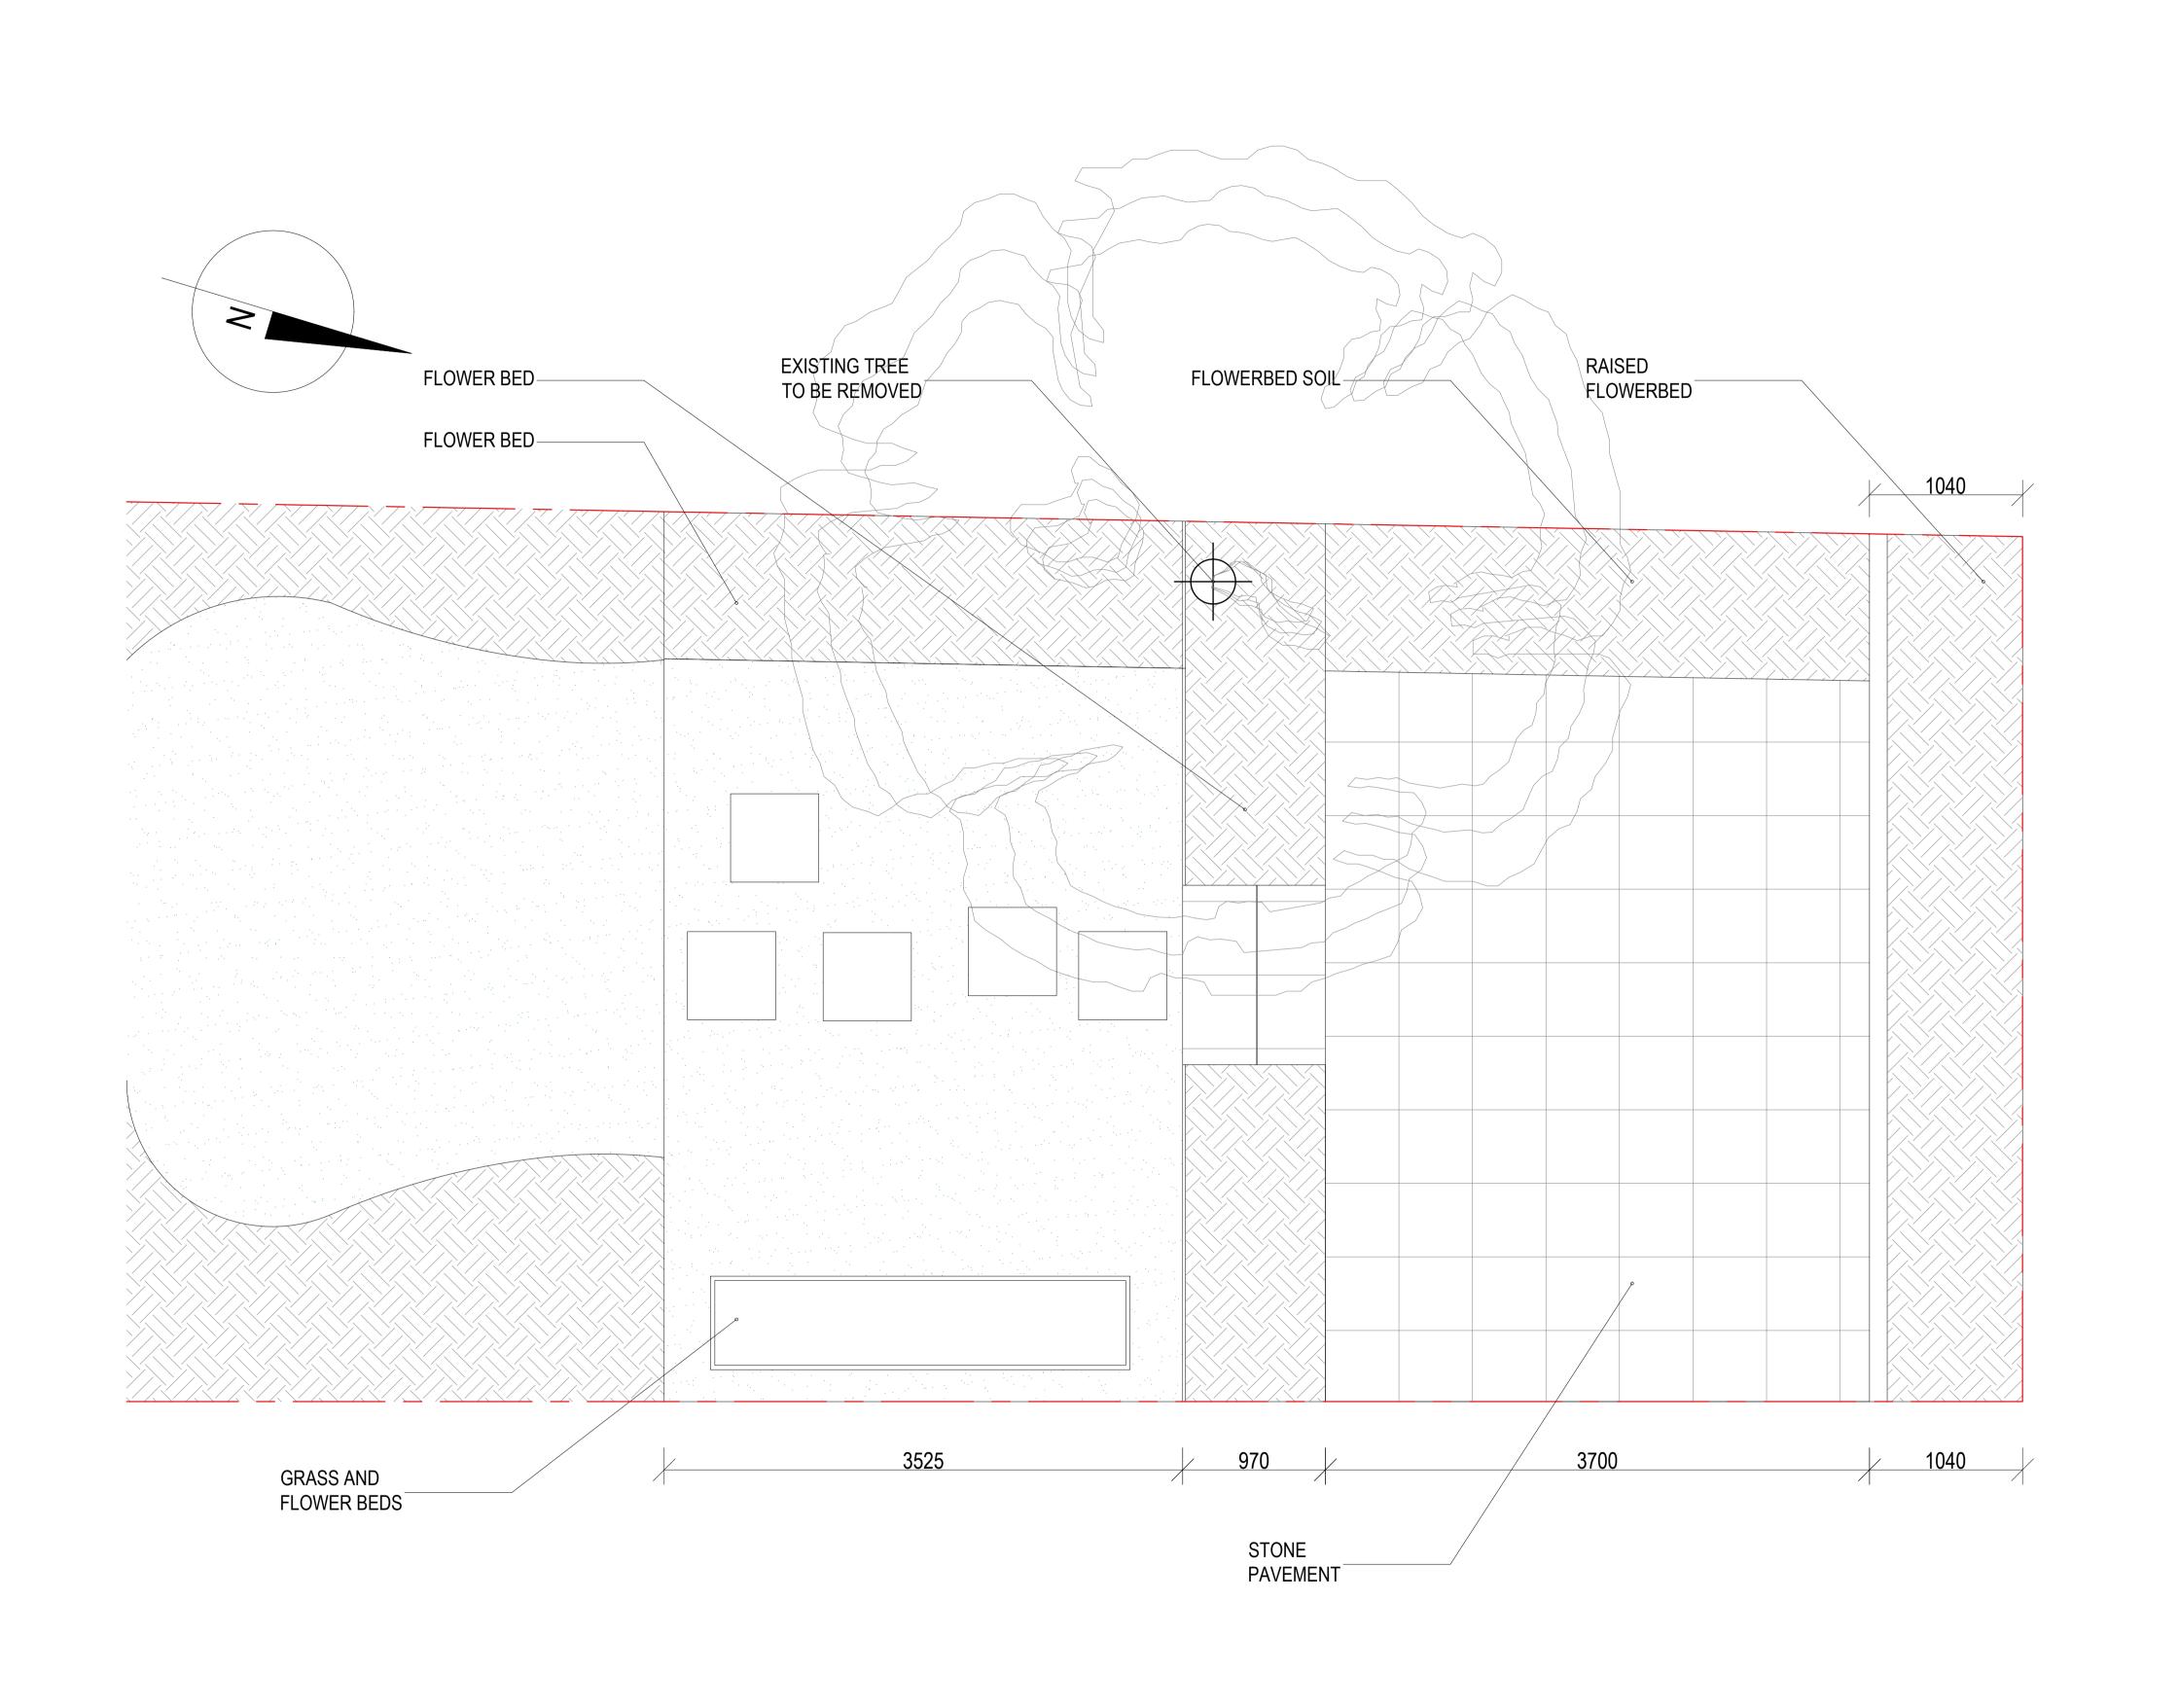

PLAN

Scale 1:25

current British Standard and Building Regulations.

2. This drawing to be read in conjunction with all relevant drawings issued by the Architect and specialist sub-contractors together with the specifications.