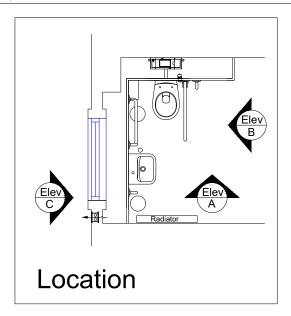

This drawing may not be reproduced, made use of or issued to a third party without permission of : Gleeds Building Surveying Ltd. DO NOT SCALE - The contractor is responsible for checking all details and dimensions on site and using these in his tender submission and all subsequent work on site. THIS IS A CAD DRAWING - DO NOT ALTER





## NHS Property Services

Projec

## Bloomsbury CSR

Drawing Title

Accessible W.C.

## **External Elevations**

| tus     |               |                                  |
|---------|---------------|----------------------------------|
|         | PLANNING      |                                  |
| Checked | Date          | Rev.                             |
| JO      |               |                                  |
|         | NTB           | S3785 / 06                       |
| 1:30    | O             | riginal Sheet Size A3            |
|         | gleeds.co     | om <b>y</b> Ø in                 |
|         | Checked<br>JO | PLANNING   Checked   Date     JO |