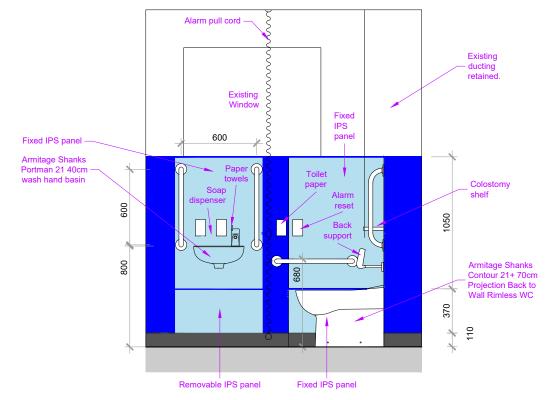

Colestomy shelf

Armitage Shanks
Portman 21 40cm
wash hand basin
Armitage Shanks Support

Armitage Shanks Verbied in Back
support

Armitage Shanks Verbied in Ba

Elevation A.

Elevation B.

This drawing may not be reproduced, made use of or issued to a third party without permission of : Gleeds Building Surveying Ltd. DO NOT SCALE - The contractor is responsible for checking all details and dimensions on site and using these in his tender submission and all subsequent work on site. THIS IS A CAD DRAWING - DO NOT ALTER