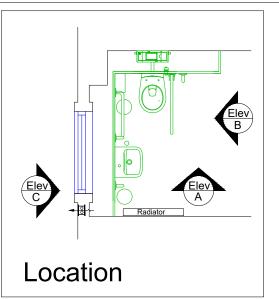

Colestomy shelf

Armitage Shanks
Portman 21 40cm
wash hand basin
Armitage Shanks Support

Armitage Shanks Verbied in Back
support

Armitage Shanks Verbied in Ba

Elevation A.

Elevation B.

This drawing may not be reproduced, made use of or issued to a third party without permission of : Gleeds Building Surveying Ltd. DO NOT SCALE - The contractor is responsible for checking all details and dimensions on site and using these in his tender submission and all subsequent work on site. THIS IS A CAD DRAWING - DO NOT ALTER