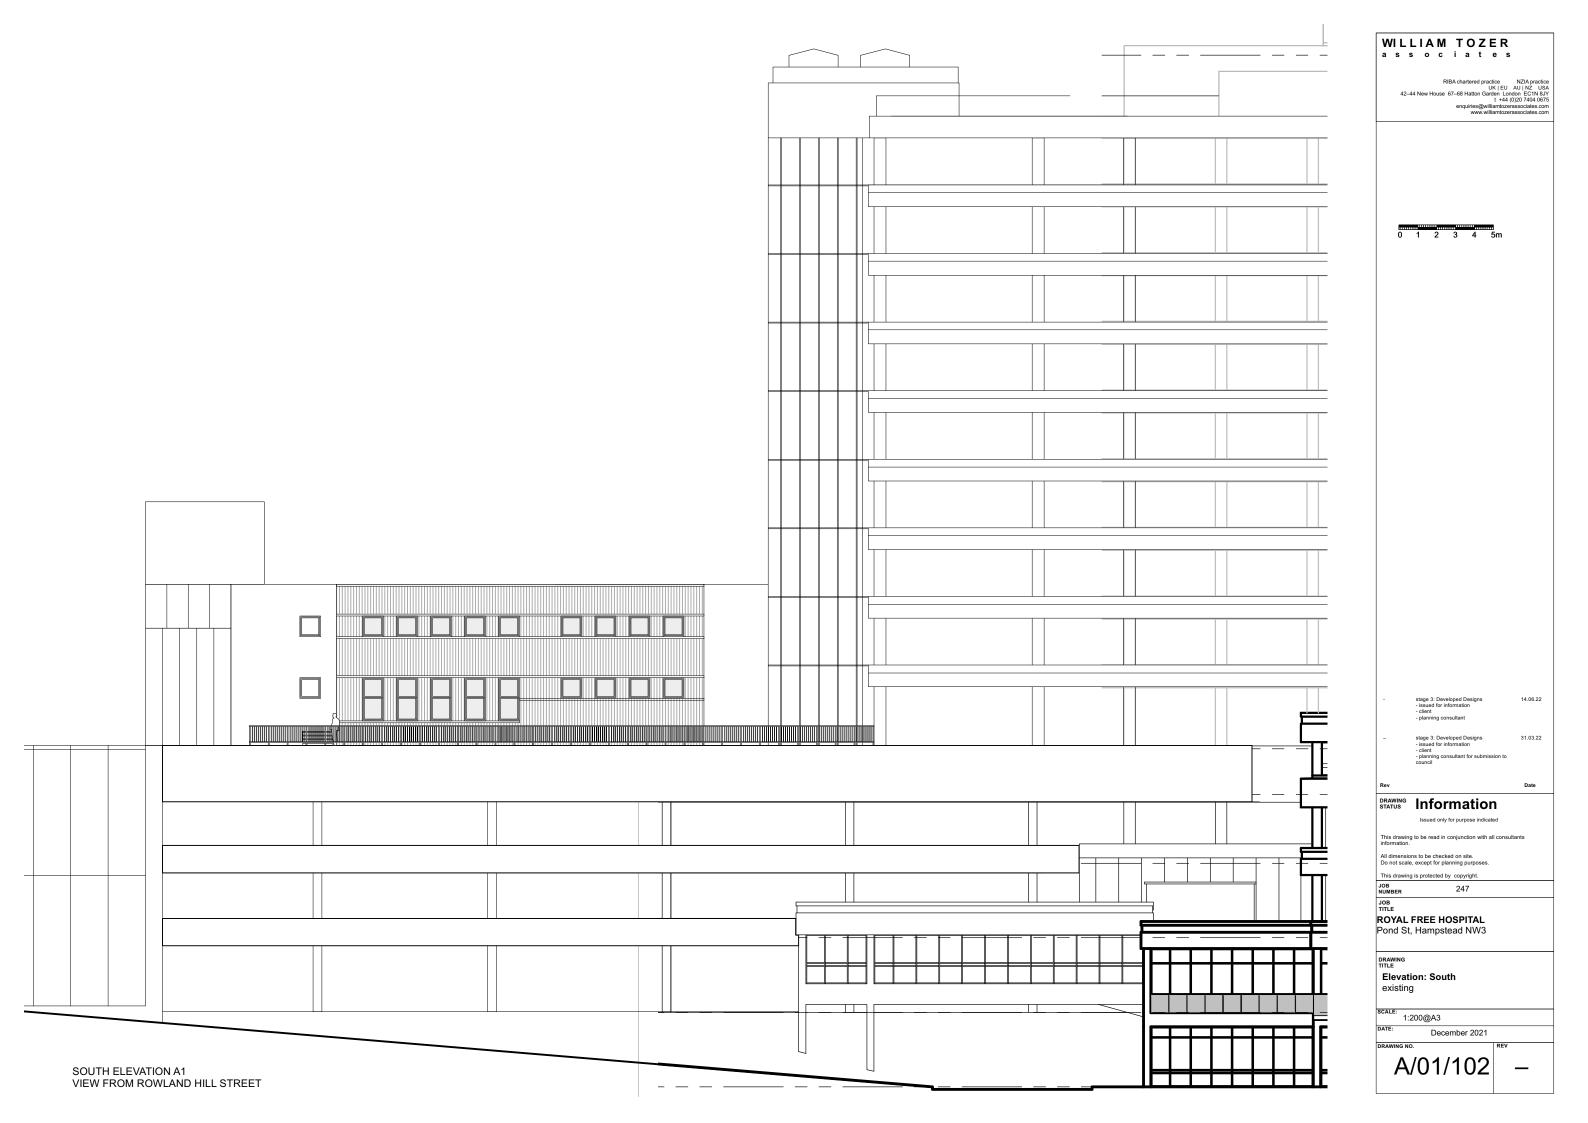

WILLIAM TOZER ass ociates

RIBA chartered practice NZIA practice UK | EU AU | NZ USA 42–44 New House 67–68 Hatton Garden London EC1N 8.17 ± 14.4 (1)(20 74/0 1675 enquiries@williamtozerassociates.com www.williamtiozerassociates.com

| DRAWING | Information                                                                                                  |          |
|---------|--------------------------------------------------------------------------------------------------------------|----------|
| Rev     |                                                                                                              | Date     |
| -       | stage 3: Developed Designs - issued for information - client                                                 | 17.12.21 |
| Α       | stage 3: Developed Designs - issued for information - client                                                 | 07.01.22 |
| В       | stage 3: Developed Designs - issued for information - client - planning consultant for submission to council | 31.03.22 |
| С       | stage 3: Developed Designs<br>- issued for information<br>- client<br>- planning consultant                  | 14.06.22 |
| D       | stage 3: Developed Designs - issued for information - client - planning consultant                           | 22.06.22 |
| E       | stage 3: Developed Designs - issued for information - client - planning consultant                           | 02.08.22 |

STATUS Information

All dimensions to be checked on site.

Do not scale, except for planning purposes.

This drawing is protected by copyright.

JOB NUMBER 247
JOB TITLE
ROYAL FREE HOSPITAL
Pond St, Hampstead NW3

Elevations: South

1:100@A3

December 2021

A/02/103

Ε