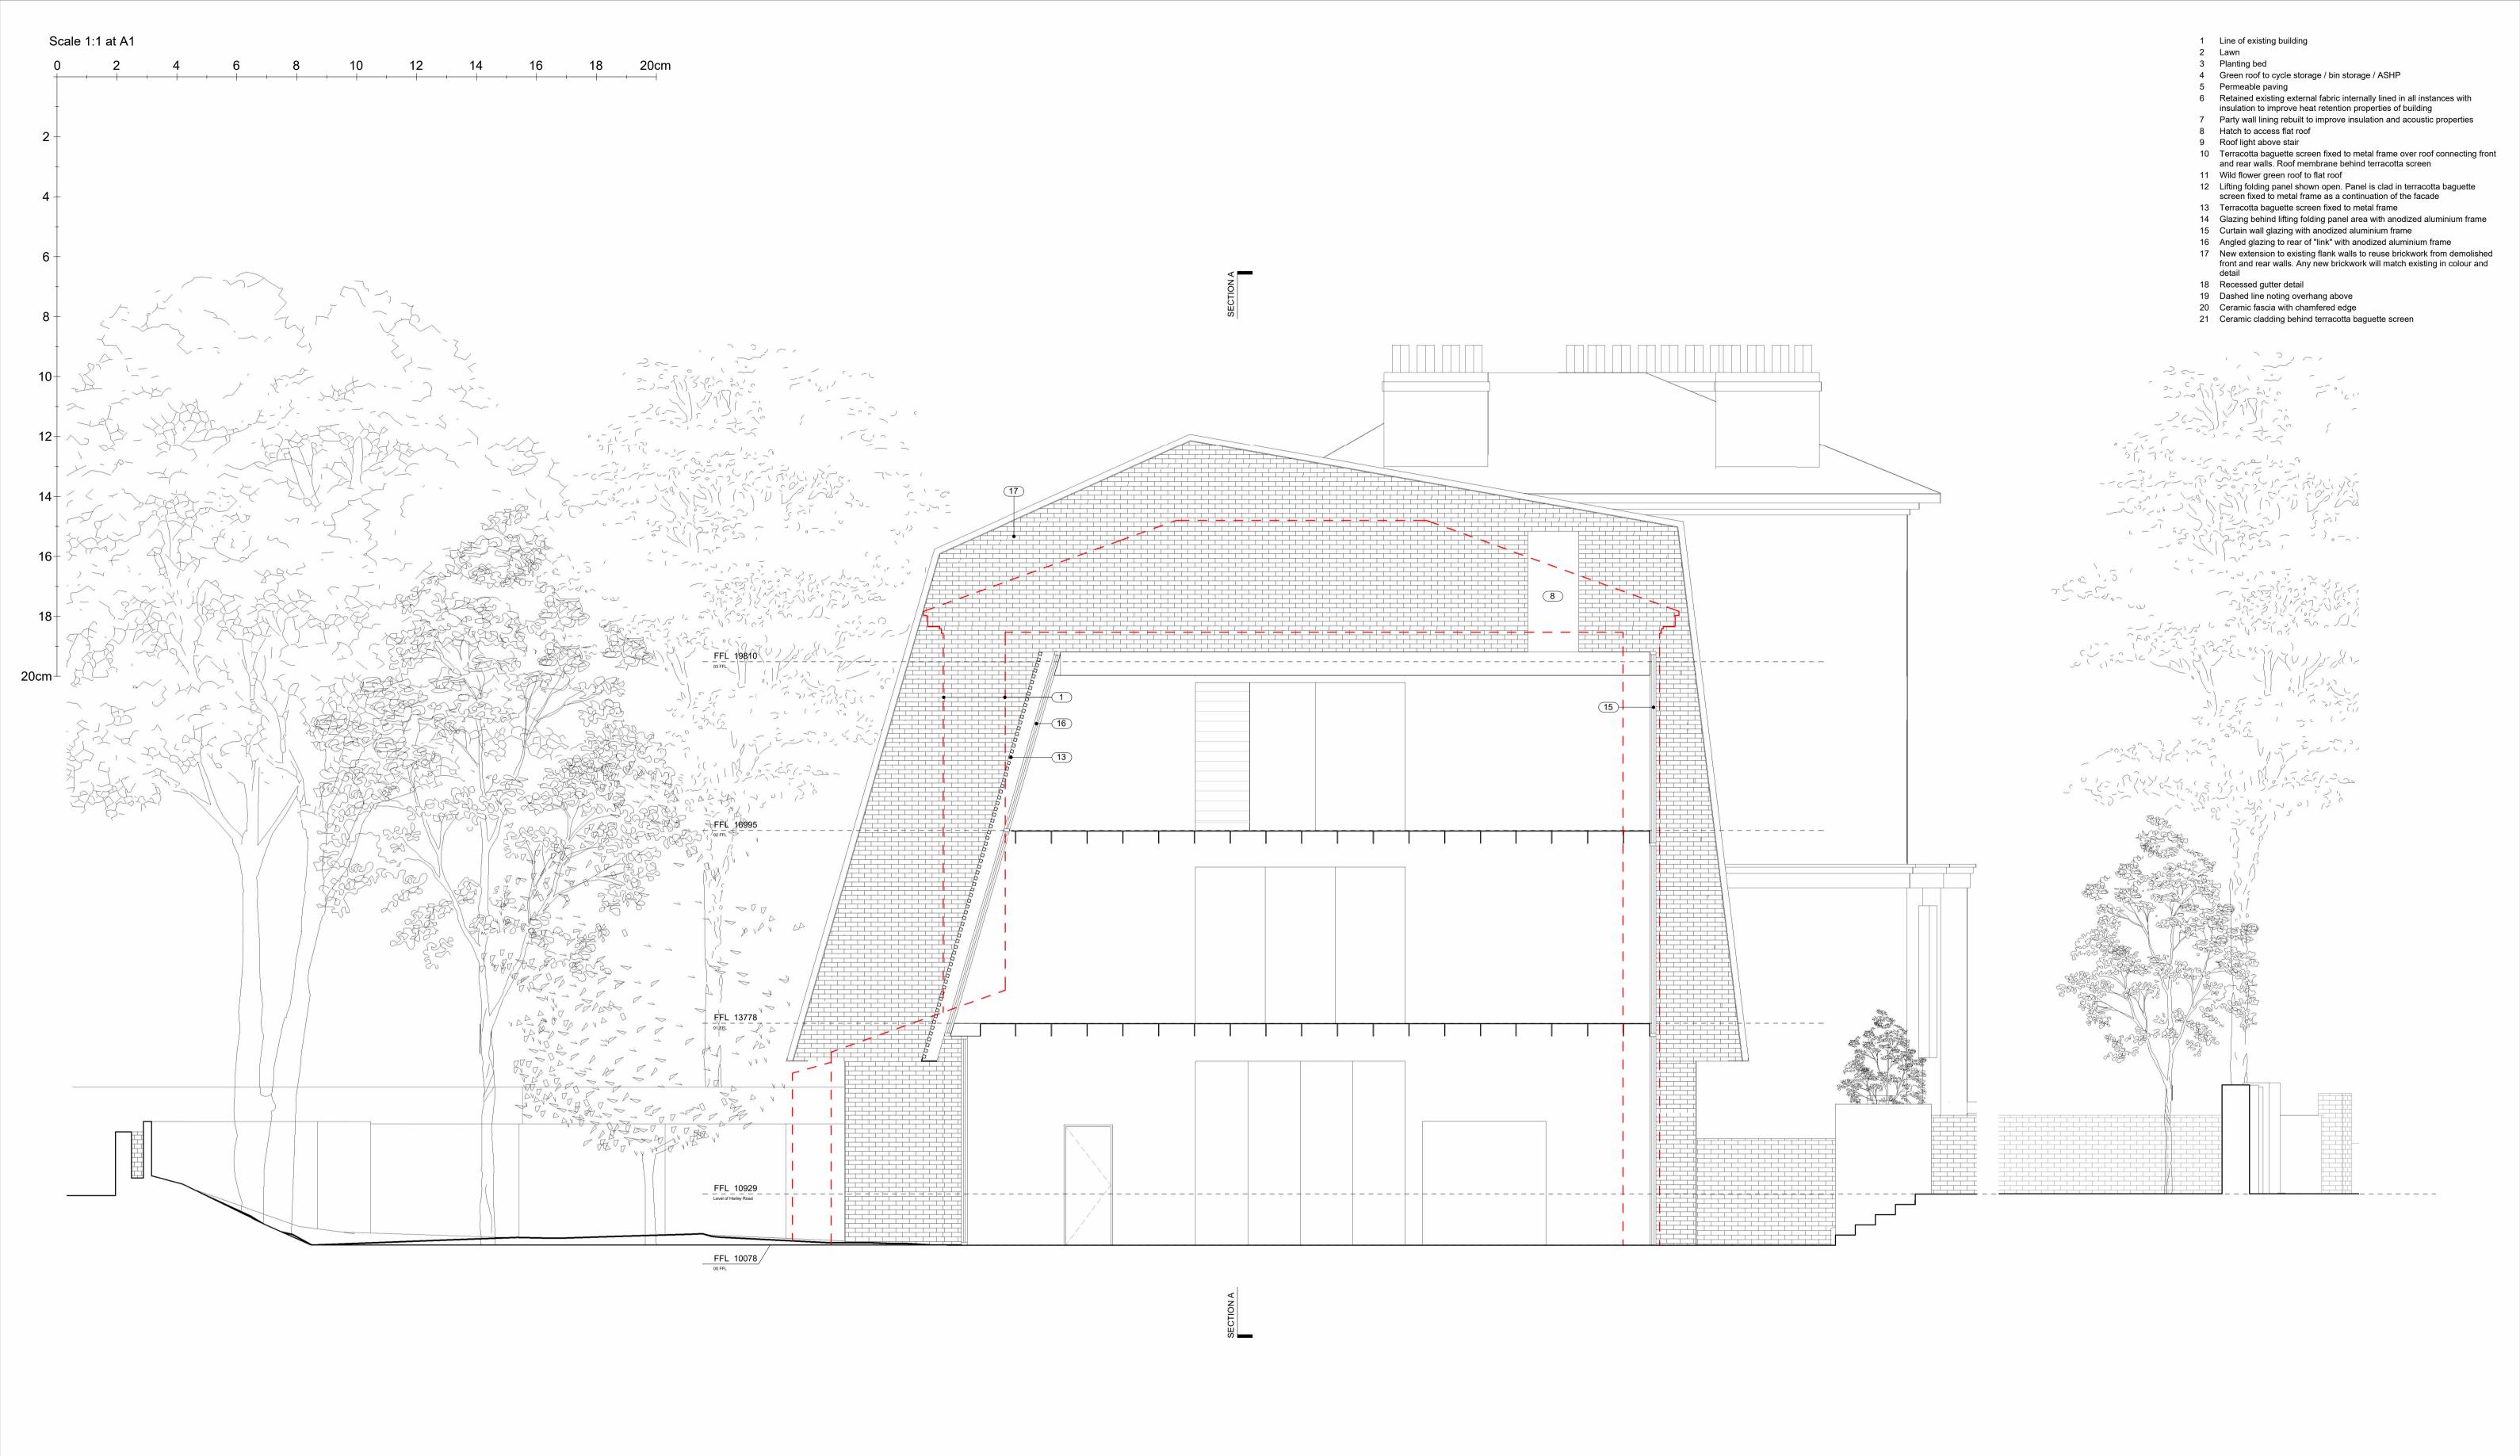

## 01 SECTION D 1:50 @ A1

|                                                                                                                                                                                                                 |                                                                                                                                                                                                                   | Revision<br>P01<br>P02 | 04.05.2022 Planning Application | dded to glazing to rear of link. Rear of link pulled back | Revision | Date | Comments | Drawing Title PROPOSED SECTION D                       | Project<br>244    | Scale<br>1:50 @ A<br>1:100 @ A | Stage<br>1 PLANNING<br>3 | Revision<br>P02                                       |
|-----------------------------------------------------------------------------------------------------------------------------------------------------------------------------------------------------------------|-------------------------------------------------------------------------------------------------------------------------------------------------------------------------------------------------------------------|------------------------|---------------------------------|-----------------------------------------------------------|----------|------|----------|--------------------------------------------------------|-------------------|--------------------------------|--------------------------|-------------------------------------------------------|
| This drawing is copyright. This drawing is the property of Gianni<br>Botsford Architects Ltd. It may not be copied or disclosed to any<br>third party without the permission of Gianni Botsford Architects Ltd. | The contractor shall submit full-size setting out drawings based on information provided in the drawings and specifications to the architect for comment without which manufacture shall not commence.            |                        |                                 |                                                           |          |      |          | Client Mr Jain                                         | Date 28.04.2022   | Drawn By OM                    | Drawing Number 244 223   |                                                       |
| All dimensions are to be checked on site before any work proceeds.  Do not scale this drawing but use only figured dimensions.  Any errors or omissions are to be reported to the architect immediately.        | This drawing is to be read in conjunction with all the relevant consultans' and/or specialists' drawings/documents and any discrepancies or variations are to be notified to the Architect before work commences. | 3                      |                                 |                                                           |          |      |          | Project ST. JOHNS STUDIO, HARLEY ROAD, LONDON, NW3 3BY | Gianni<br>Archite | Botsford<br>cts                |                          | (0)20 7434 2277<br>annibotsford.com<br>ondon, W12 9ED |