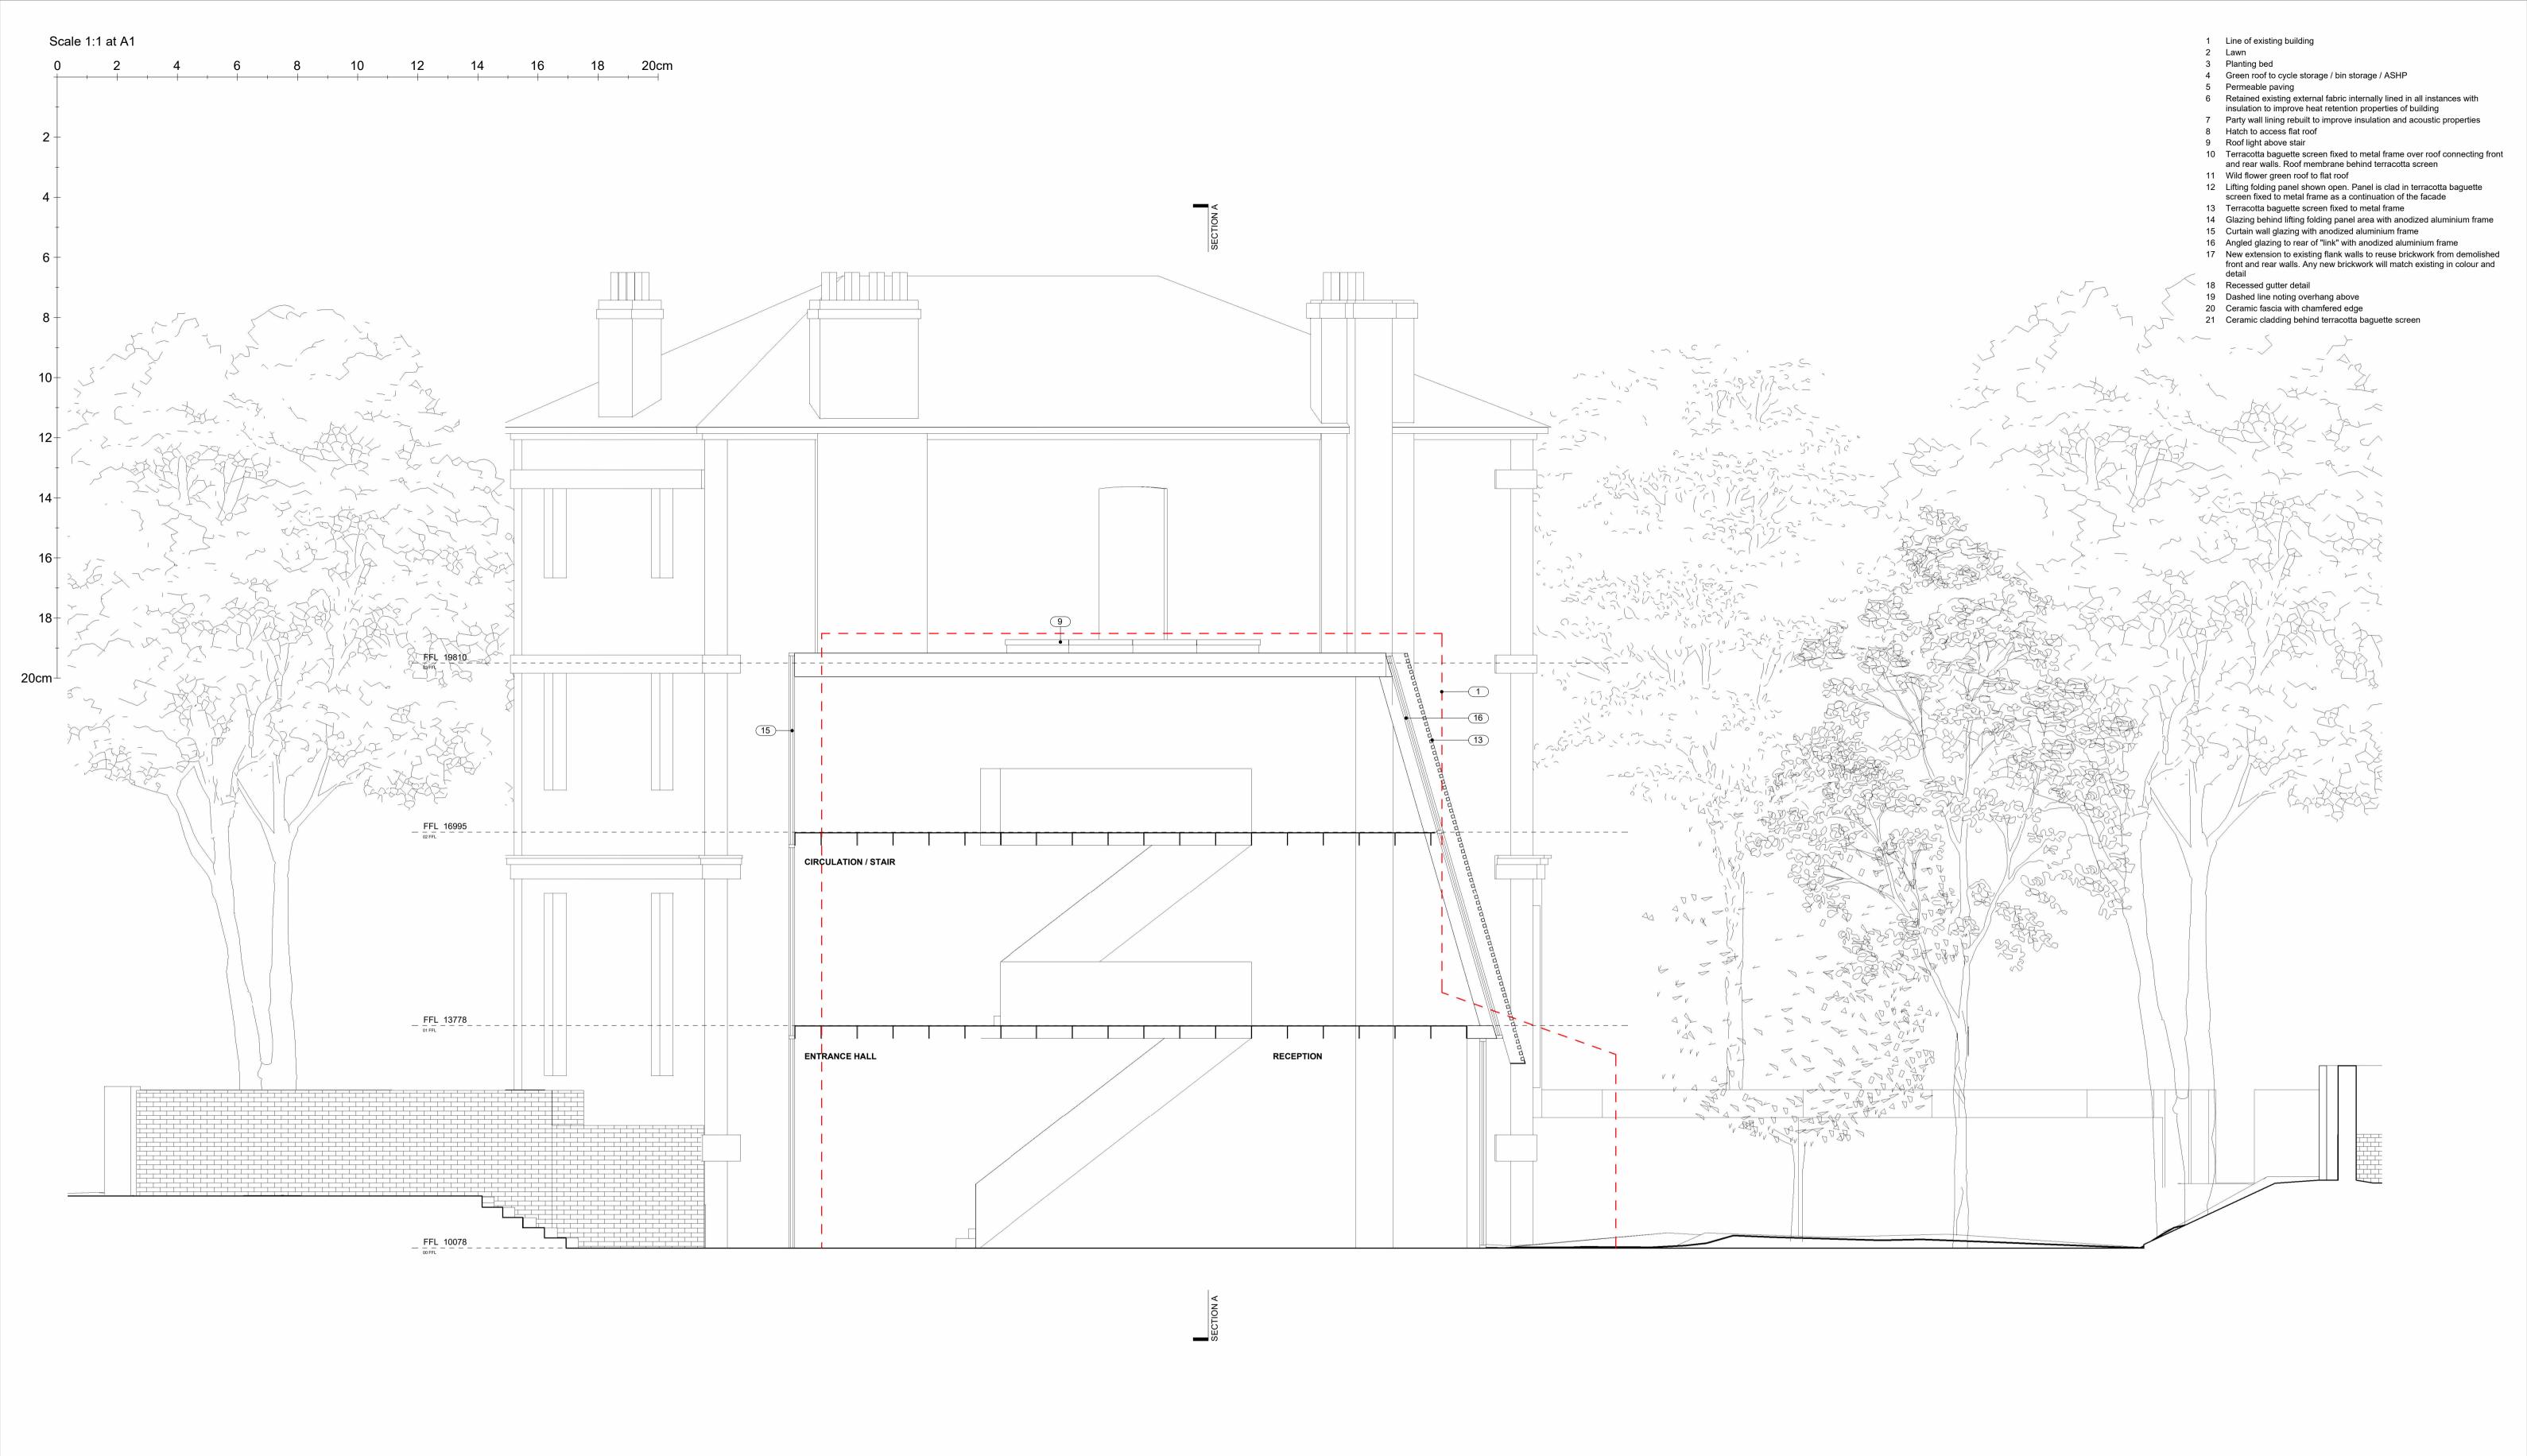

## 01 <u>SECTION C</u> 1:50 @ A1

|                                                                                                                                                                                                           |                                                                                                                                                                                                                   | Revision | Date       | Comments                                                                                               | Revision | Date | Comments | Drawing Title                                          | Project    | Scale       | Stage Revision                 |
|-----------------------------------------------------------------------------------------------------------------------------------------------------------------------------------------------------------|-------------------------------------------------------------------------------------------------------------------------------------------------------------------------------------------------------------------|----------|------------|--------------------------------------------------------------------------------------------------------|----------|------|----------|--------------------------------------------------------|------------|-------------|--------------------------------|
|                                                                                                                                                                                                           |                                                                                                                                                                                                                   | P01      | 04.05.2022 | Planning Application                                                                                   |          |      |          | PROPOSED SECTION C                                     | 244        | 1 · 50 @ A1 | PLANNING P02                   |
|                                                                                                                                                                                                           |                                                                                                                                                                                                                   | P02      | 20.09.2022 | Planning Application - terracotta baguettes added to glazing to rear of link. Rear of link pulled back |          |      |          | - TROI GOLD GLOTION G                                  | 244        | 1:100 @ A3  | 1 EARWING                      |
| This drawing is copyright. This drawing is the property of Gianni Botsford Architects Ltd. It may not be copied or disclosed to any third party without the permission of Gianni Botsford Architects Ltd. | The contractor shall submit full-size setting out drawings based on information provided in the drawings and specifications to the architect for comment without which manufacture shall not commence.            |          |            |                                                                                                        |          |      |          |                                                        |            | 11.100      |                                |
|                                                                                                                                                                                                           |                                                                                                                                                                                                                   |          |            |                                                                                                        |          |      |          | Client Client                                          | Date       | Drawn By    | Drawing Number                 |
|                                                                                                                                                                                                           |                                                                                                                                                                                                                   |          |            |                                                                                                        |          |      |          | Mr Jain                                                | 25.04.2022 | OM          | 244 222                        |
|                                                                                                                                                                                                           |                                                                                                                                                                                                                   |          |            |                                                                                                        |          |      |          |                                                        |            |             |                                |
| All dimensions are to be checked on site before any work proceeds.  Do not scale this drawing but use only figured dimensions.  Any errors or omissions are to be reported to the architect immediately.  | This drawing is to be read in conjunction with all the relevant consultans' and/or specialists' drawings/documents and any discrepancies or variations are to be notified to the Architect before work commences. |          |            |                                                                                                        |          |      |          | Project ST. JOHNS STUDIO, HARLEY ROAD, LONDON, NW3 3BY | Cionni     | Potoford    | +44 (0)20 7434 2277            |
|                                                                                                                                                                                                           |                                                                                                                                                                                                                   |          |            |                                                                                                        |          |      |          |                                                        |            | Botsford    | info@giannibotsford.com        |
|                                                                                                                                                                                                           |                                                                                                                                                                                                                   |          |            |                                                                                                        |          |      |          |                                                        | Archited   | nte.        | 65 Jeddo Road, London, W12 9ED |
| Arry errors or ornissions are to be reported to the architect infinediately.                                                                                                                              | of variations are to be notified to the Architect before work commences.                                                                                                                                          |          |            |                                                                                                        |          |      |          |                                                        | Archited   | CTS         | 65 Jeddo Road, London, W12 9ED |