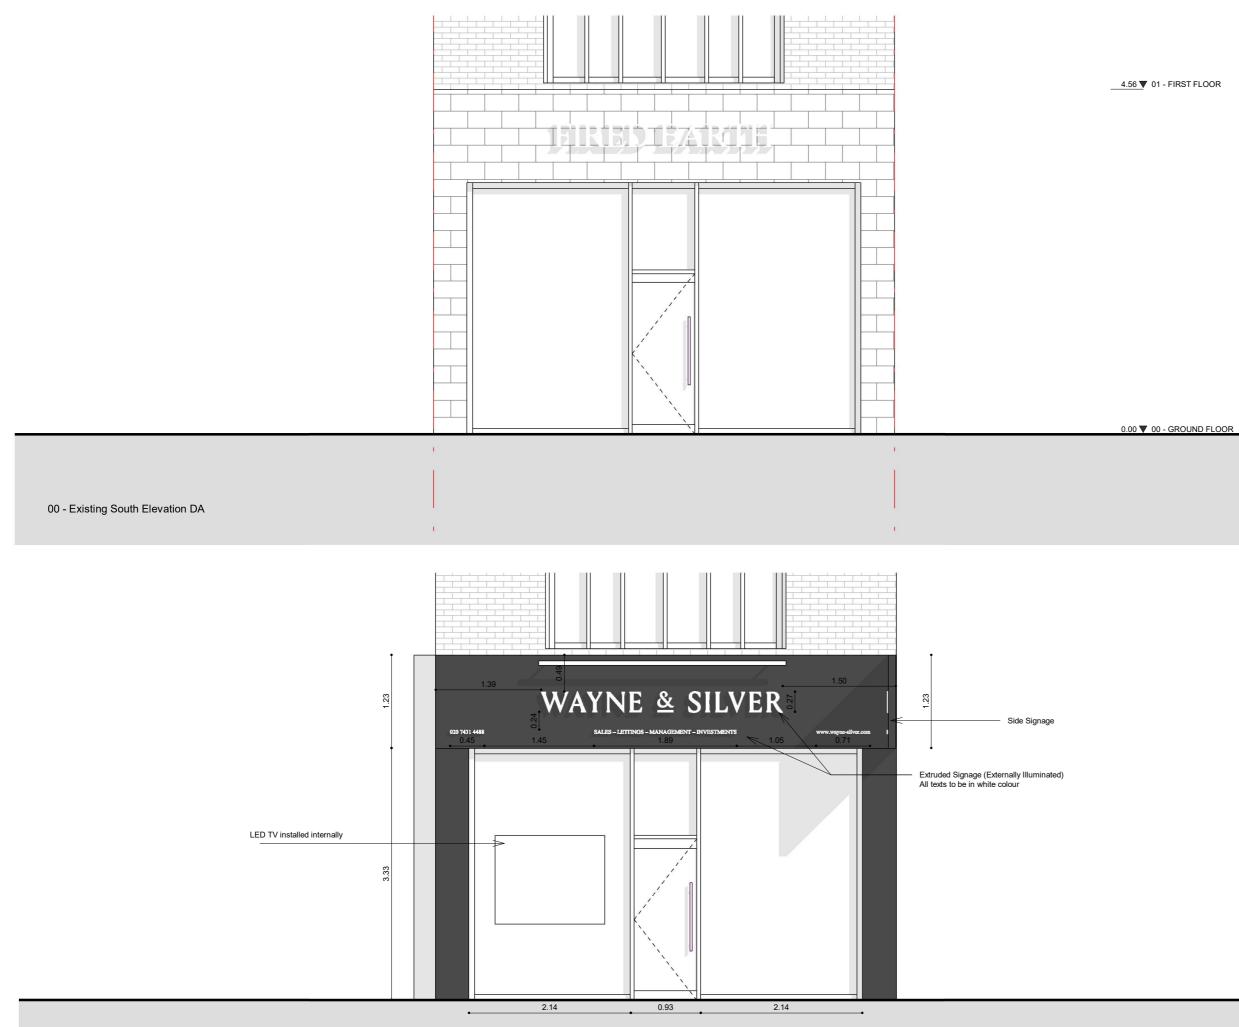

# WAYNE & SILVER

# SALES – LETTINGS – MANAGEMENT – INVESTMENTS

Key

# Boundary Line

Demolished

without prior cons

Rev No

Notes:

Date

commencing. All dimensions to be verified on site All work to comply with British is Code of practice. All external surfaces and materials to match existing. This drawing

Dwg No 041HE-A-07 - 104

# Drawing Detailed Elevatio

Scale 1 : 10 @ A3 Issue Date

500m

22.08.2022

Drawn

Checked

RG

EA