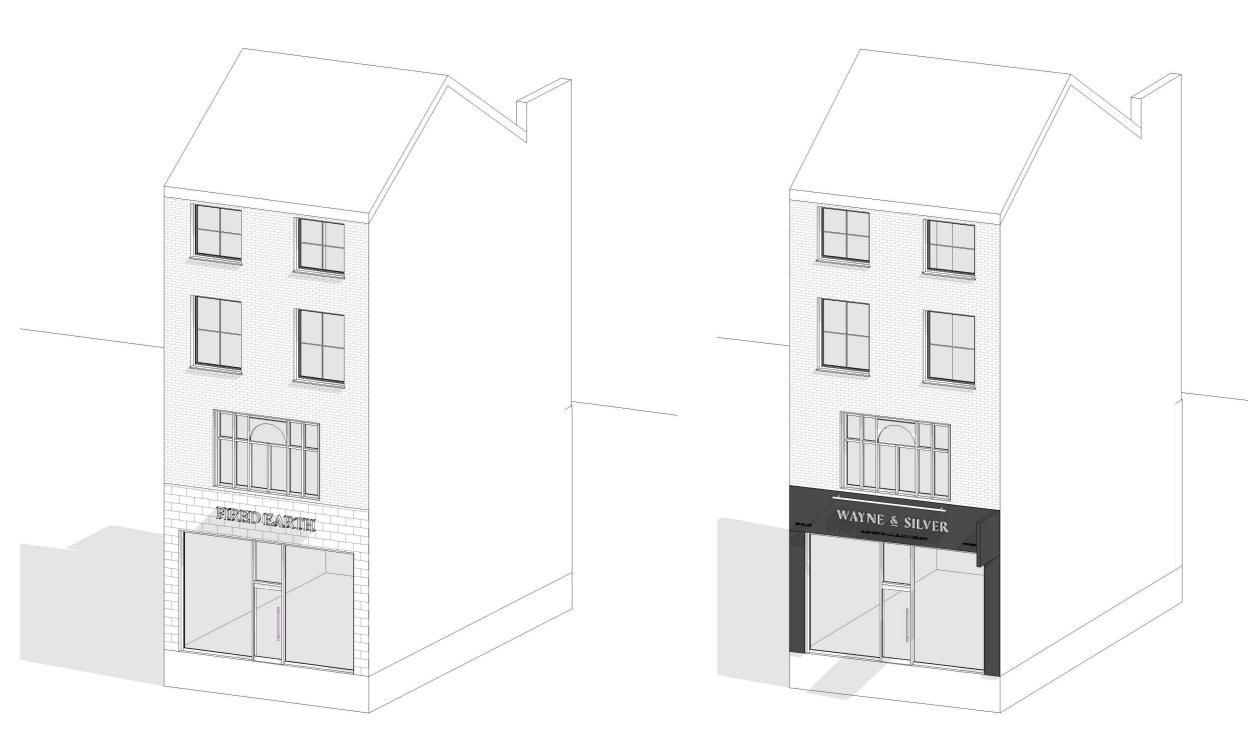

Dwg No 041HE-A-07 - 102

Drawing Visualization

Scale @ A3 Drawn RG

Checked EA

Issue Date 22.08.2022

Project Address

Client

Wayne & Silver LTD (Mark Wayne)

Status For Planning

ARCHITECTS + TOWN PLANNERS

 Boundary Line \_ ---- Demolished

Rev No.

Date

Description

Notes:

Any inaccuracies or errors to be reported to the architect/surveyor immediately and prior to any work commencing. Al dimensions to be verified on site. All work to comply with British Standards Code of practice. All external surfaces and materials to match existing. This drawing and all information provided within it is the copyright of UPP Consultants Ltd. and reproduction without prior consent is stricly forbidden.