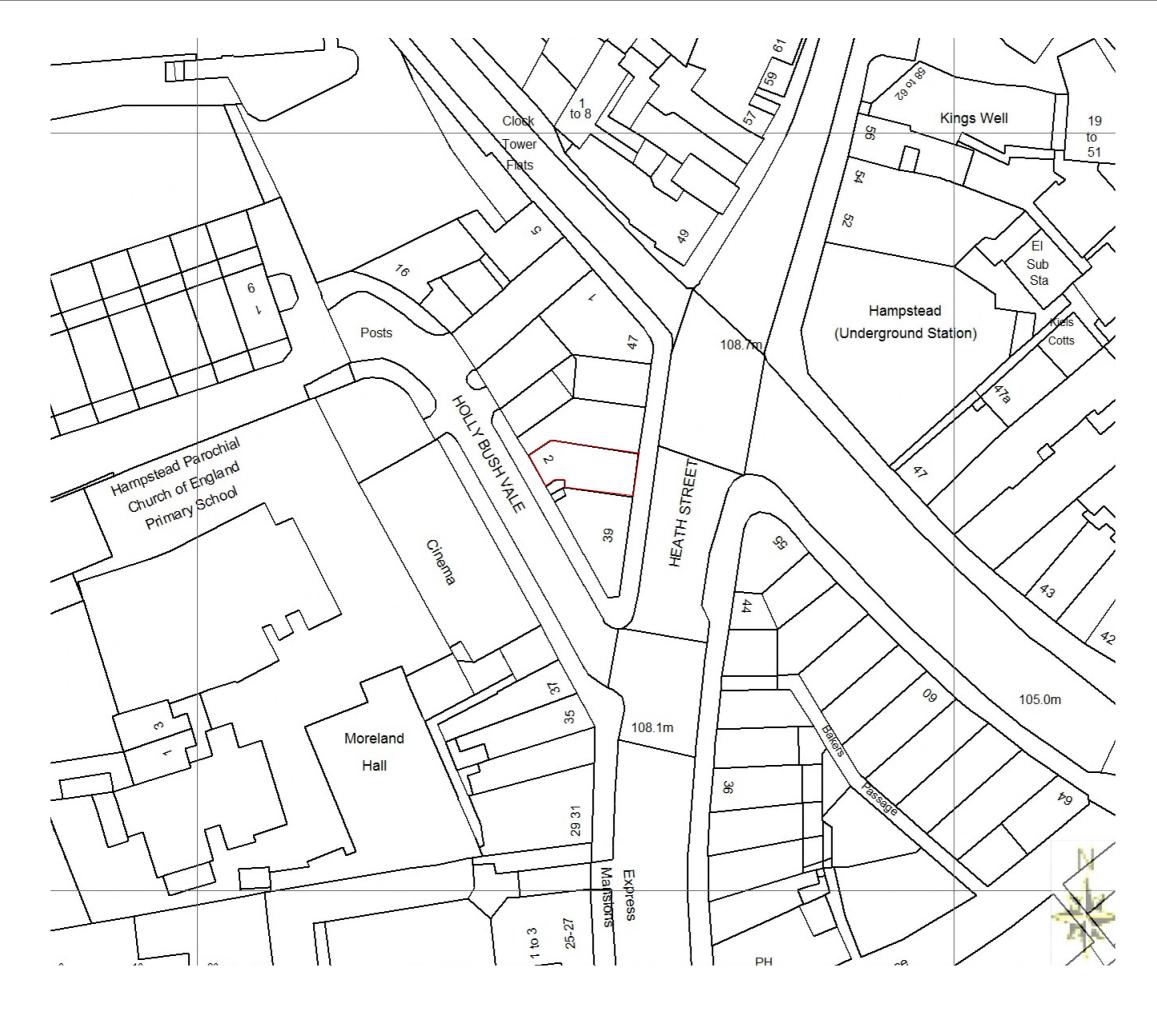

Dwg No 041HE-A-01-001

Drawing Location Plan

Scale 1 : 500 @ A3 Checked EA

Drawn

RG

Issue Date 22.08.2022

5m

# 0

. . . . .

Project Address

# Client

Wayne & Silver LTD (Mark Wayne)

Status For Planning

www.upp-planning.co.uk info@upp-planning.co.uk 0208 202 9996 Atrium, Stables Market, Chalk Farm Road, London, NW1 8AH

EXISTING BLOCK PLAN DA

- Boundary Line