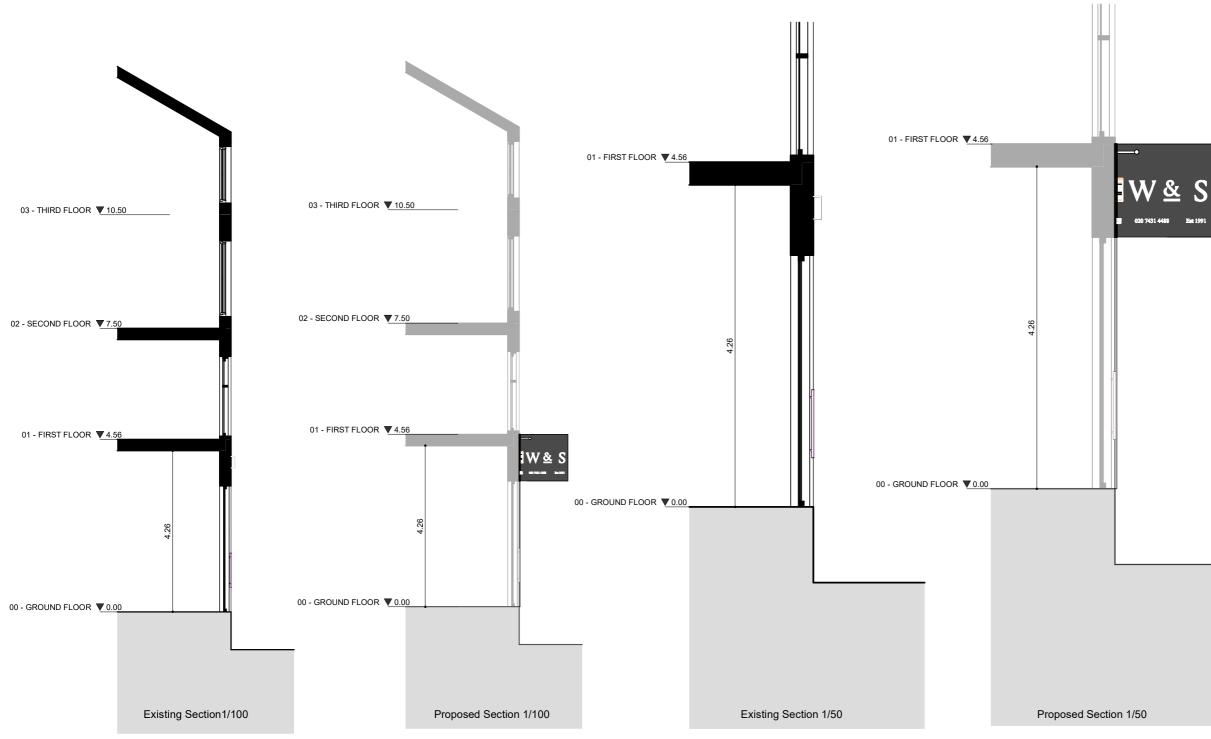

Key \_\_\_\_\_

Boundary Line

---- Demolished

Rev No.

Date

Description

Notes:

Any inaccuracies or errors to be reported to the architect/surveyor immediately and prior to any work commencing. All dimensions to be verified on site. All work to comply with British Standards Code of practice. All external surfaces and materials to match existing. This drawing and all information provided within it is the copyright of UPP Consultants Ltd. and reproduction without prior consent is strictly forbidden.

Dwg No 041HE-A-07 - 105

Drawing Detailed Section

Scale As indicated @ A3 Drawn RG

Checked EA

Issue Date 22.08.2022

Project Address

Client Wayne & Silver LTD (Mark Wayne)

Status For Planning