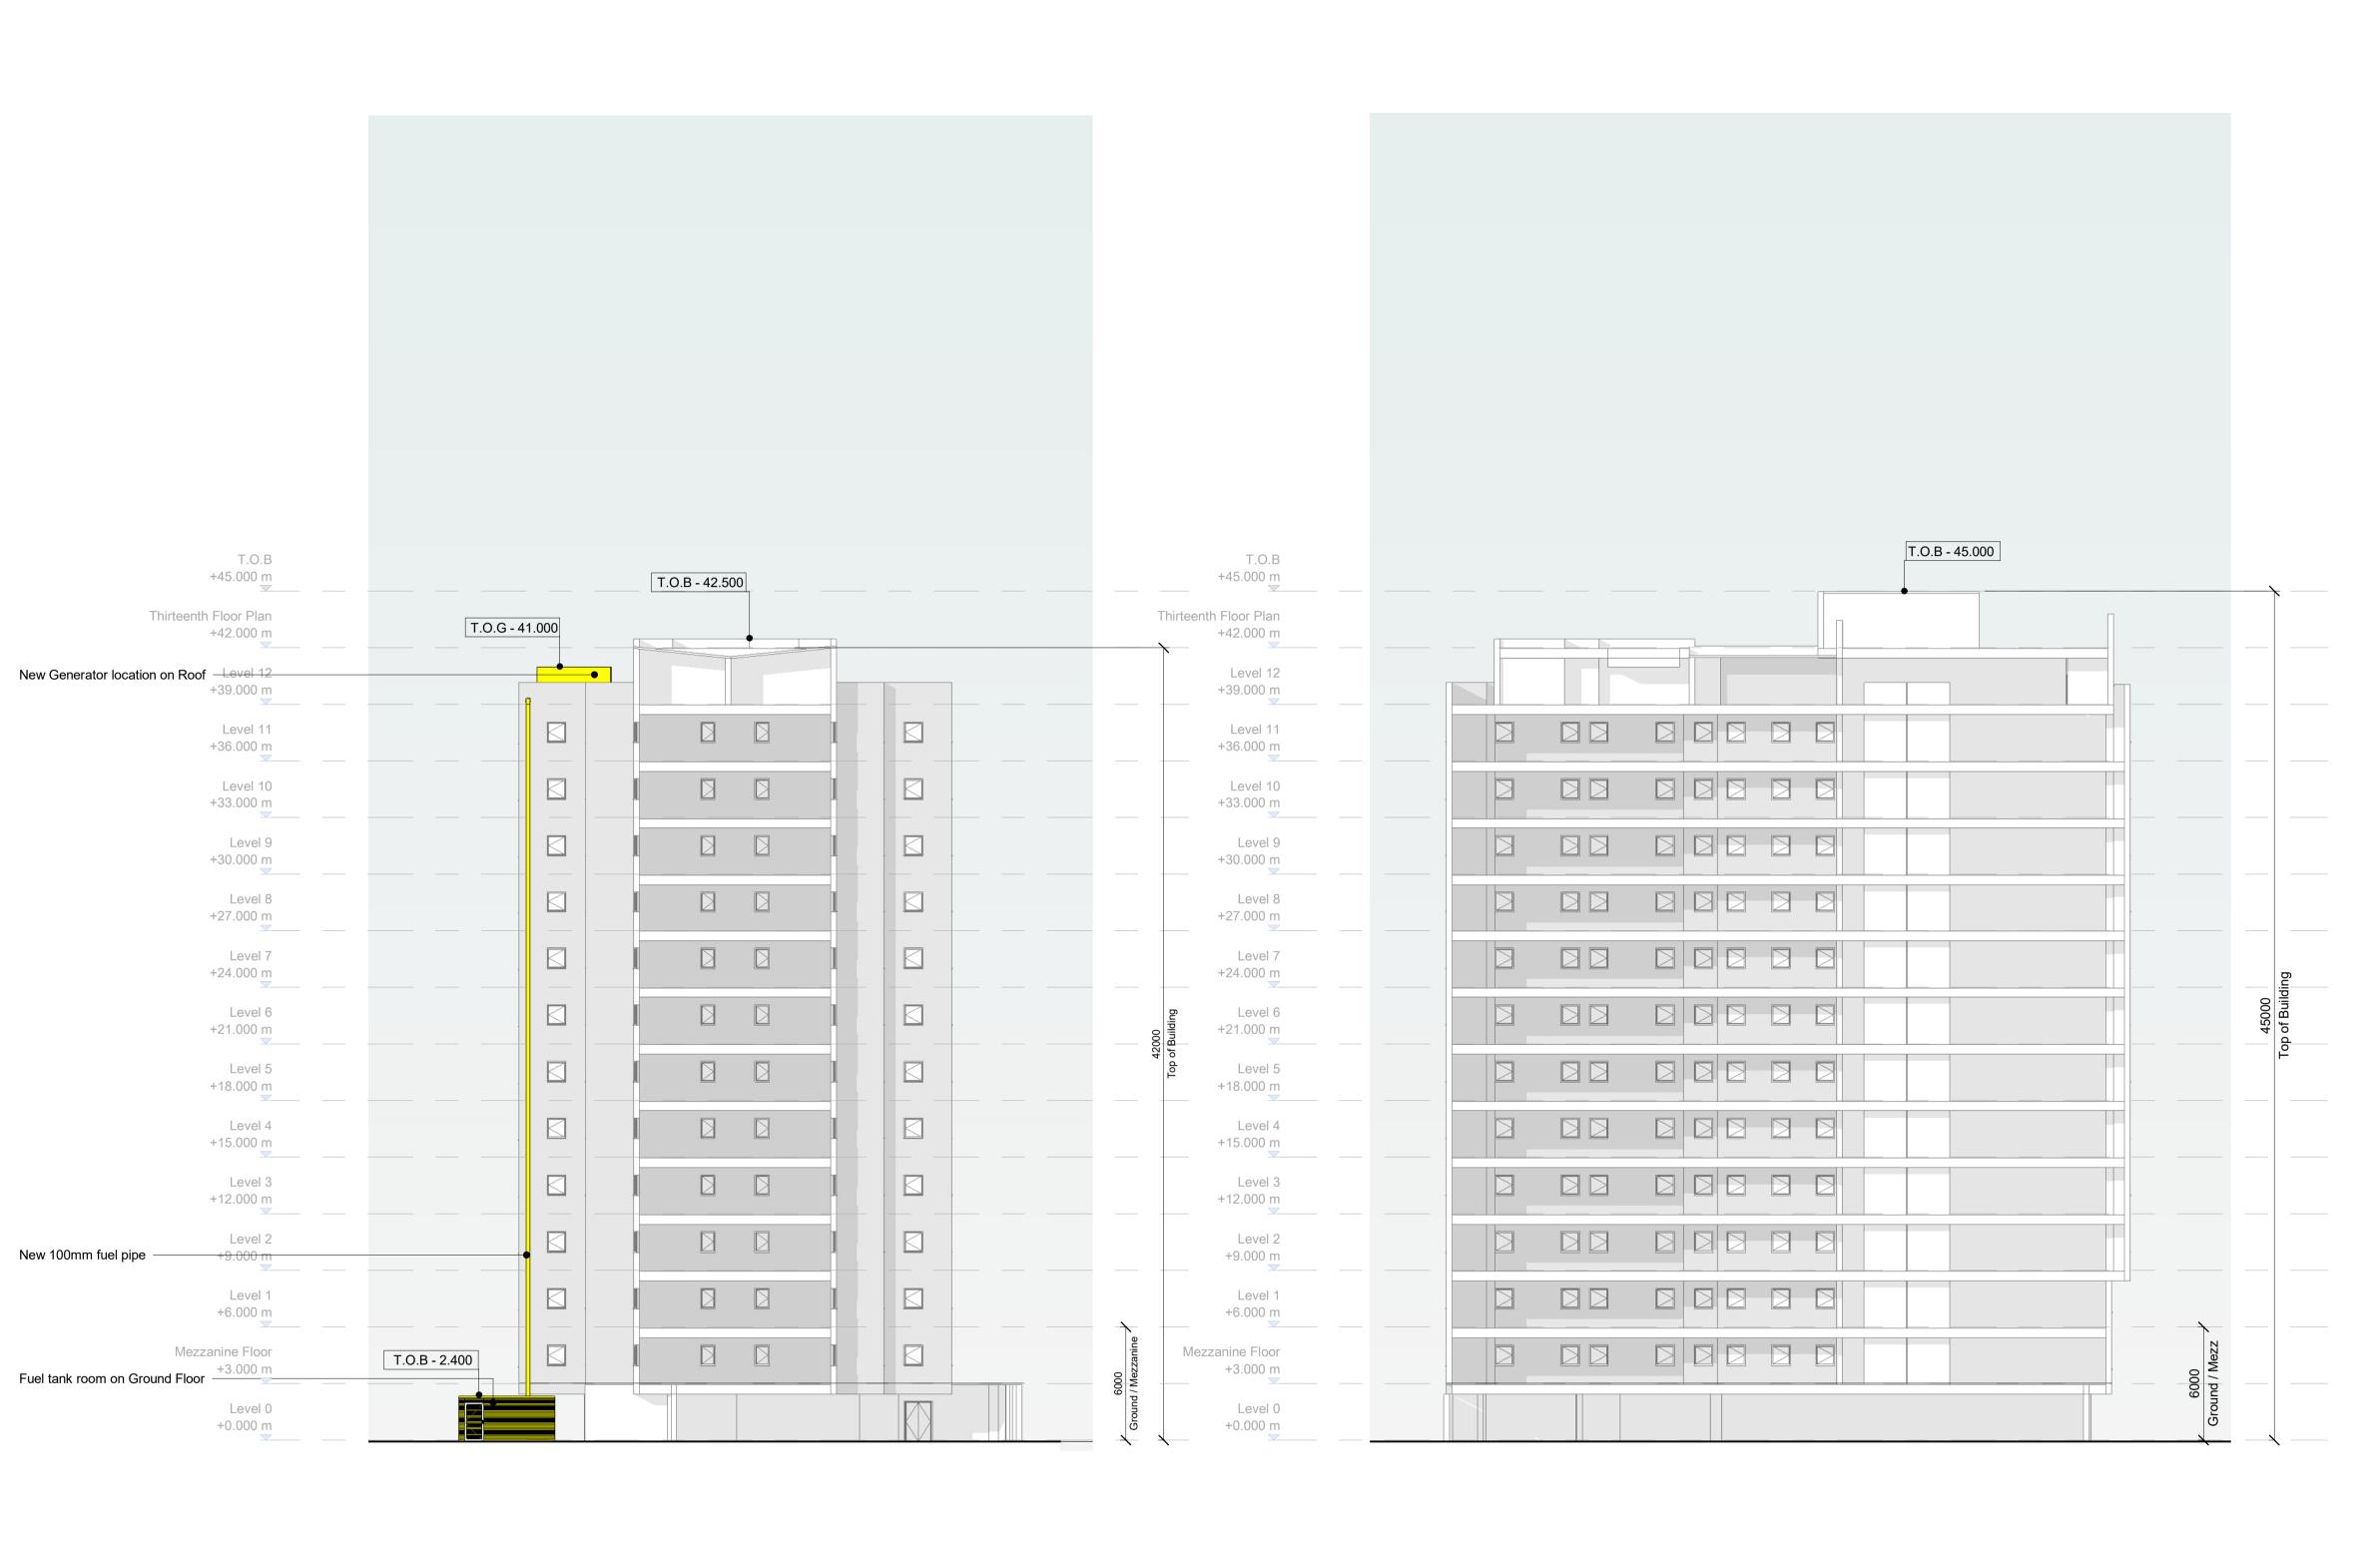

**Section A-A**1:200

Section B-B
1:200

0 10m 20m 1:200

Do not scale from this drawing.
 All dimensions are in millimetres unless otherwise stated.
 This drawing is indicative only. This drawing is based upon information presented to Mott MacDonald for the purposes of RIBA Stage 2 Concept Design. Mott MacDonald are not responsible for the accuracy of the information. Any drawing errors or discrepancies should be brought to the attention of Mott MacDonald.
 The designs shown are subject to detailed site survey, investigations, the CDM Regulations and the comments and/ or approval of various relevant Local Authority Officers, Statutory Undertakers, etc.
 Any areas shown are approximate only and have been measured off preliminary drawings as the likely measured areas of the current design. These may be affected by future design development and construction tolerances.
 This drawing is to be used for the purposes of assisting with design development and is not to be used for construction.
 This drawing is to be read in conjunction with all relevant documents and drawings, including those from other disciplines.
 No unauthorised use, disclosure, storage or copying.

MOTT MACDONALD

St Vincent Plaza
319 St Vincent St
Glasgow, G2 5LP
United Kingdom

T +44 (0)141 222 4500
F +44 (0)141 221 2048
W www.mottmac.com

London School of Economics
Houghton Street
London
WC2A 2AE

LSE Generator Replacement Contextual Building Sections