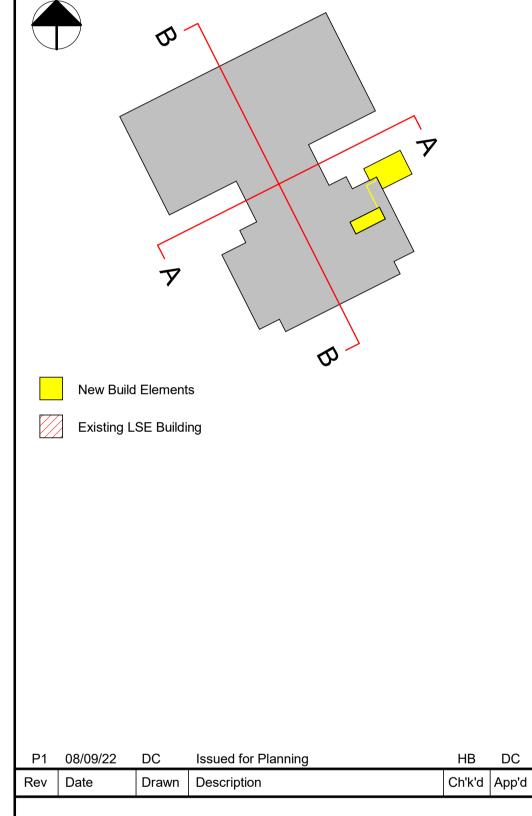

**Section A-A**1:200

Section B-B
1:200

0 10m 20m 1:200

Do not scale from this drawing.
 All dimensions are in millimetres unless otherwise stated.
 This drawing is indicative only. This drawing is based upon information presented to Mott MacDonald for the purposes of RIBA Stage 2 Concept Design. Mott MacDonald are not responsible for the accuracy of the information. Any drawing errors or discrepancies should be brought to the attention of Mott MacDonald.
 The designs shown are subject to detailed site survey, investigations, the CDM Regulations and the comments and/ or approval of various relevant Local Authority Officers, Statutory Undertakers, etc.
 Any areas shown are approximate only and have been measured off preliminary drawings as the likely measured areas of the current design. These may be affected by future design development and construction tolerances.
 This drawing is to be used for the purposes of assisting with design development and is not to be used for construction.
 This drawing is to be read in conjunction with all relevant documents and drawings, including those from other disciplines.
 No unauthorised use, disclosure, storage or copying.

MOTT MACDONALD

St Vincent Plaza
319 St Vincent St
Glasgow, G2 5LP
United Kingdom

T +44 (0)141 222 4500
F +44 (0)141 221 2048
W www.mottmac.com

London School of Economics
Houghton Street
London
WC2A 2AE

LSE Generator Replacement Contextual Building Sections