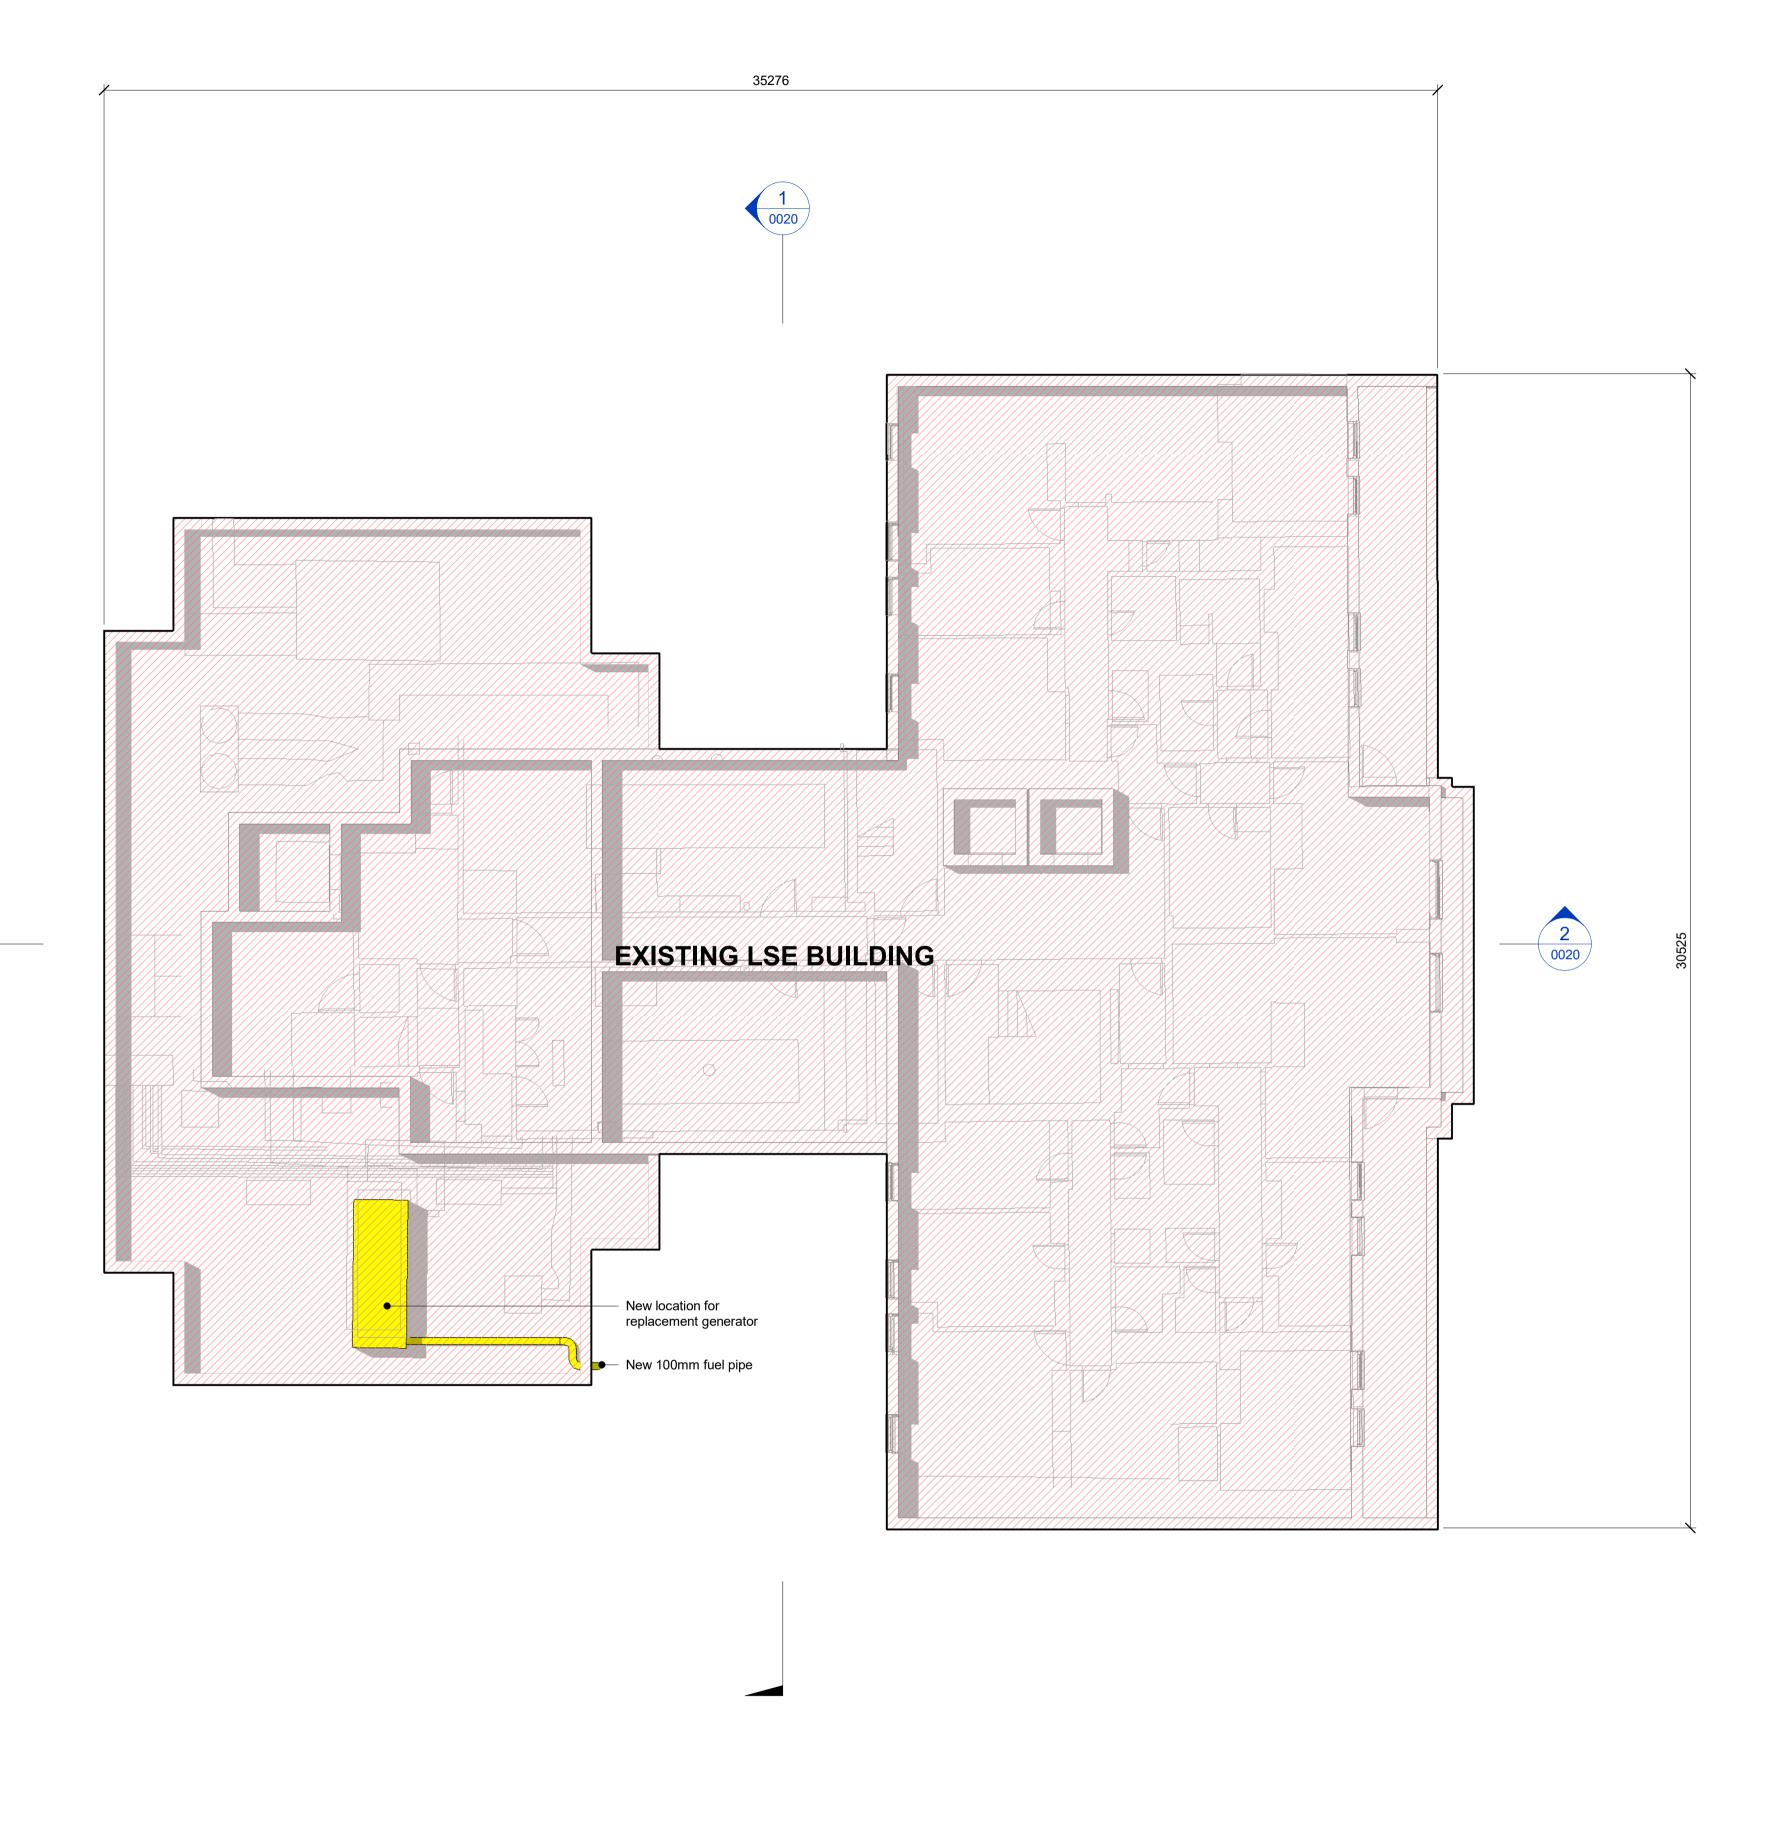

Twelth Floor Plan

1:100

0 5m 10m 1:100

Do not scale from this drawing.
 All dimensions are in millimetres unless otherwise stated.
 This drawing is indicative only. This drawing is based upon information presented to Mott MacDonald for the purposes of RIBA Stage 2 Concept Design. Mott MacDonald are not responsible for the accuracy of the information. Any drawing errors or discrepancies should be brought to the attention of Mott MacDonald.
 The designs shown are subject to detailed site survey, investigations, the CDM Regulations and the comments and/ or approval of various relevant Local Authority Officers, Statutory