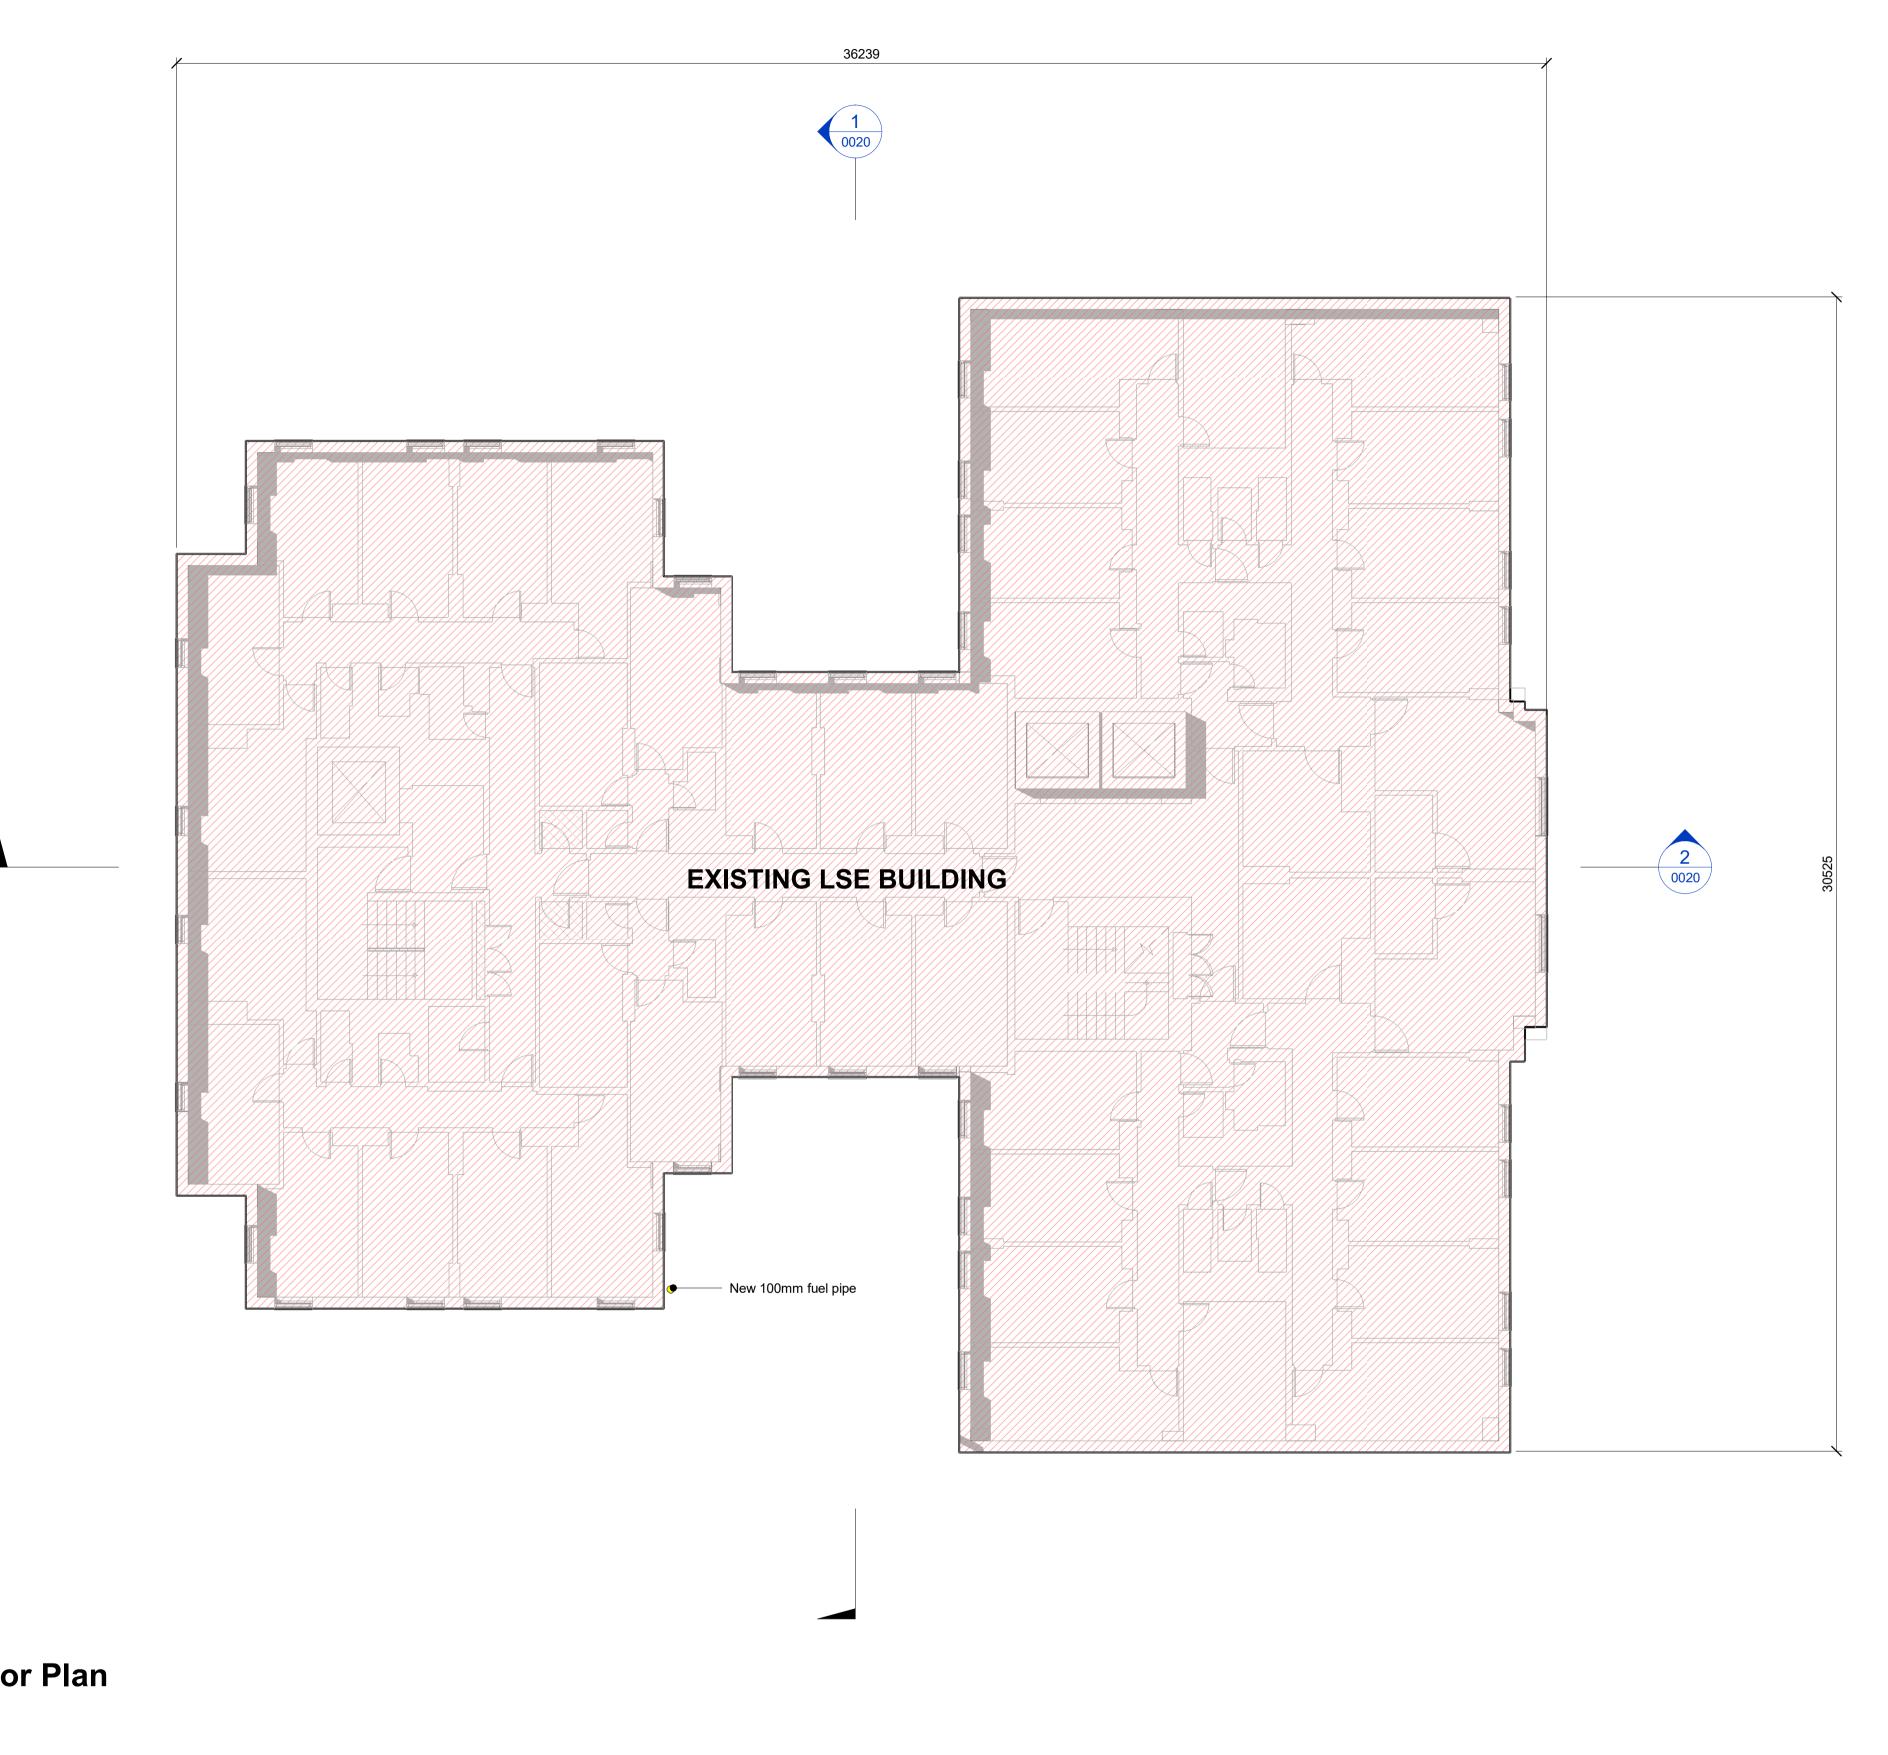

Fourth Floor Plan

0 5m 10m 1:100 Do not scale from this drawing.

All dimensions are in millimetres unless otherwise stated.

This drawing is indicative only. This drawing is based upon information presented to Mott MacDonald for the purposes of RIBA Stage 2 Concept Design. Mott MacDonald are not responsible for the accuracy of the information. Any drawing errors or discrepancies should be brought to the attention of Mott MacDonald.

LSE Generator Replacement Fouth Floor Plan

| Designed              | H.BUCHAN |        | НВ | Eng.check.   |           |     |    |
|-----------------------|----------|--------|----|--------------|-----------|-----|----|
| Drawn                 | H.BUCHAN |        | НВ | Coordination | H.BUCHAN  |     | НВ |
| Dwg.check.            | H.BUCHAN |        | НВ | Approved     | D.COGHILL |     | DC |
| Scale at A1           |          | Status |    | Rev          | Security  |     | •  |
| As Shown              |          | PRE    |    | P1           |           | STD |    |
| Daniel and Marie Land |          |        |    |              |           |     |    |

Drawing Number 400926 - MMD - XX - 04 - DR - A - 0007