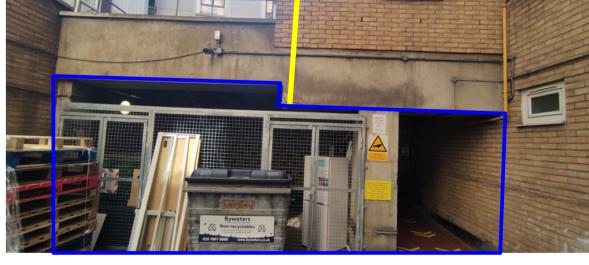

Route of existing and location of new flue pipe to be installed (yellow line)

Existing Plant area to be refurbished as fuel tank room (blue line)

Existing Plant area to be refurbished / weatherproofed as fuel tank room (blue line)