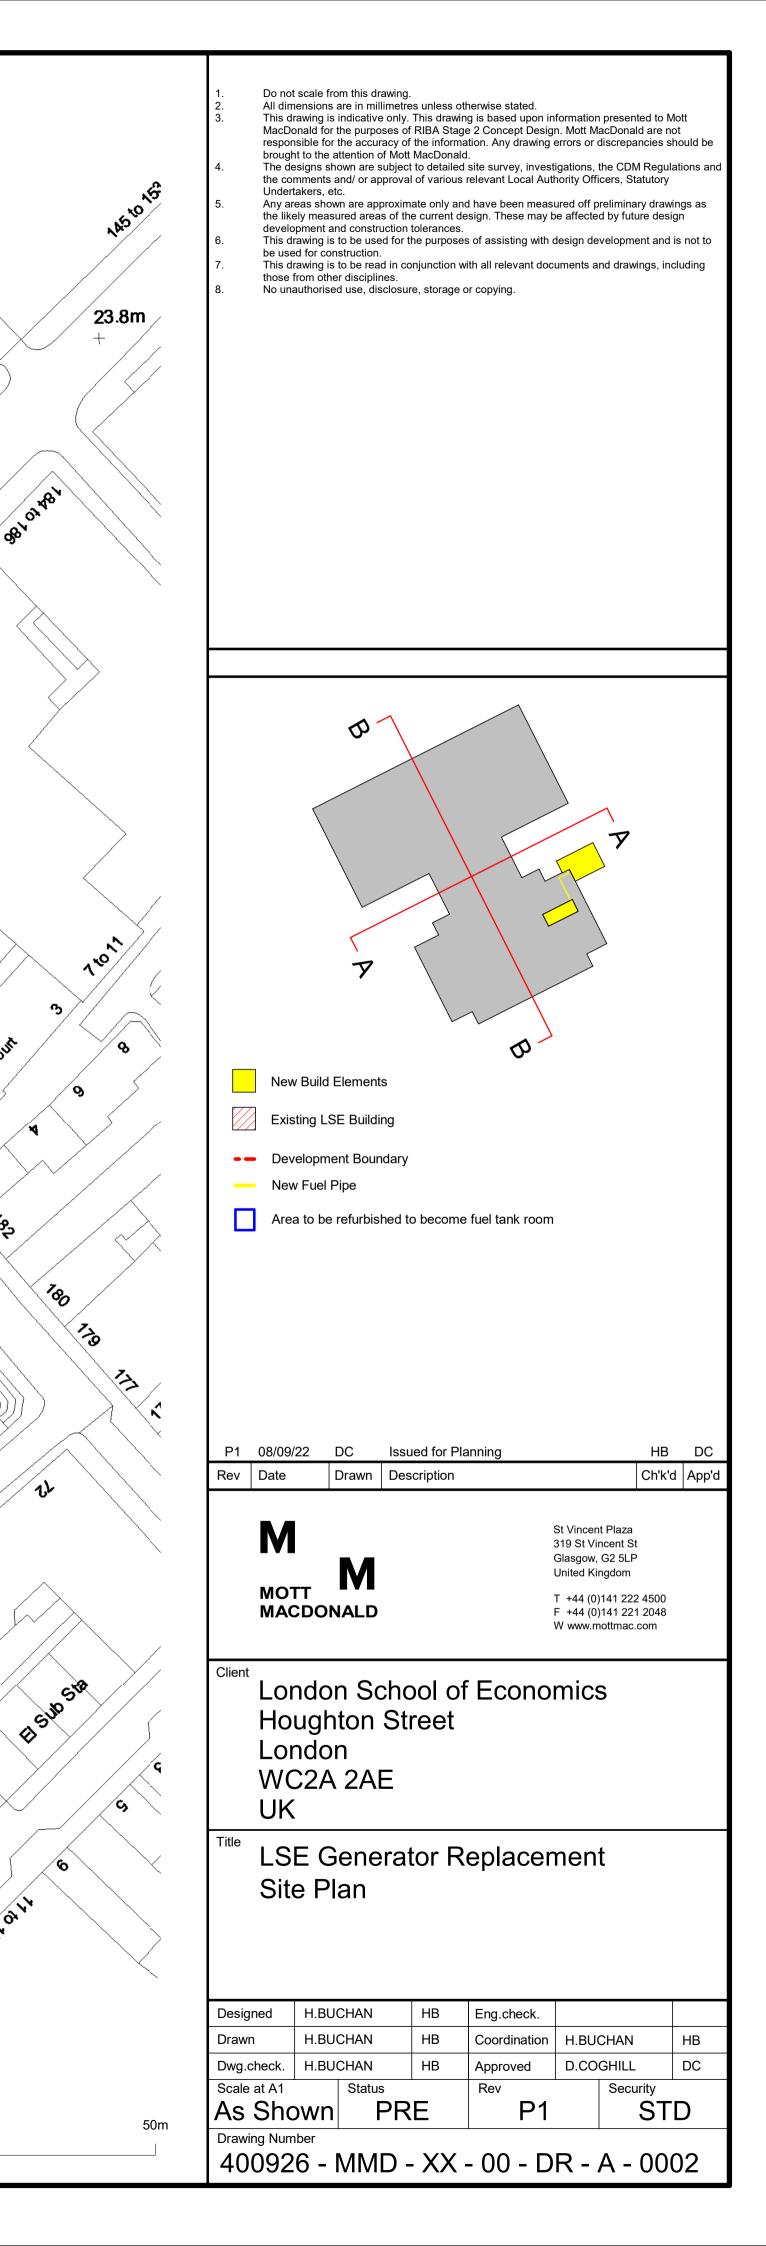

Route of existing and location of new flue pipe to be installed (yellow line)

Existing Plant area to be refurbished as fuel tank room (blue line)

Existing Plant area to be refurbished / weatherproofed as fuel tank room (blue line)