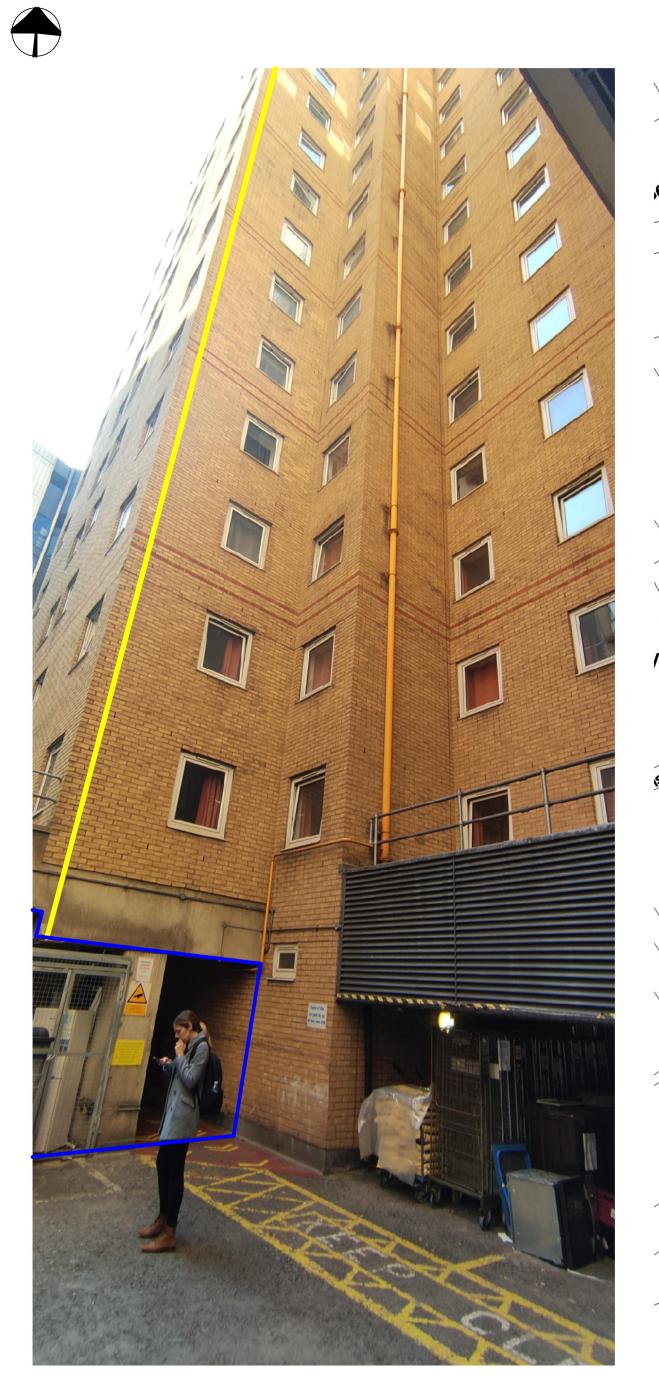

Route of existing and location of new flue pipe to be installed (yellow line)

Existing Plant area to be refurbished as fuel tank room (blue line)

Existing Plant area to be refurbished / weatherproofed as fuel tank room (blue line)