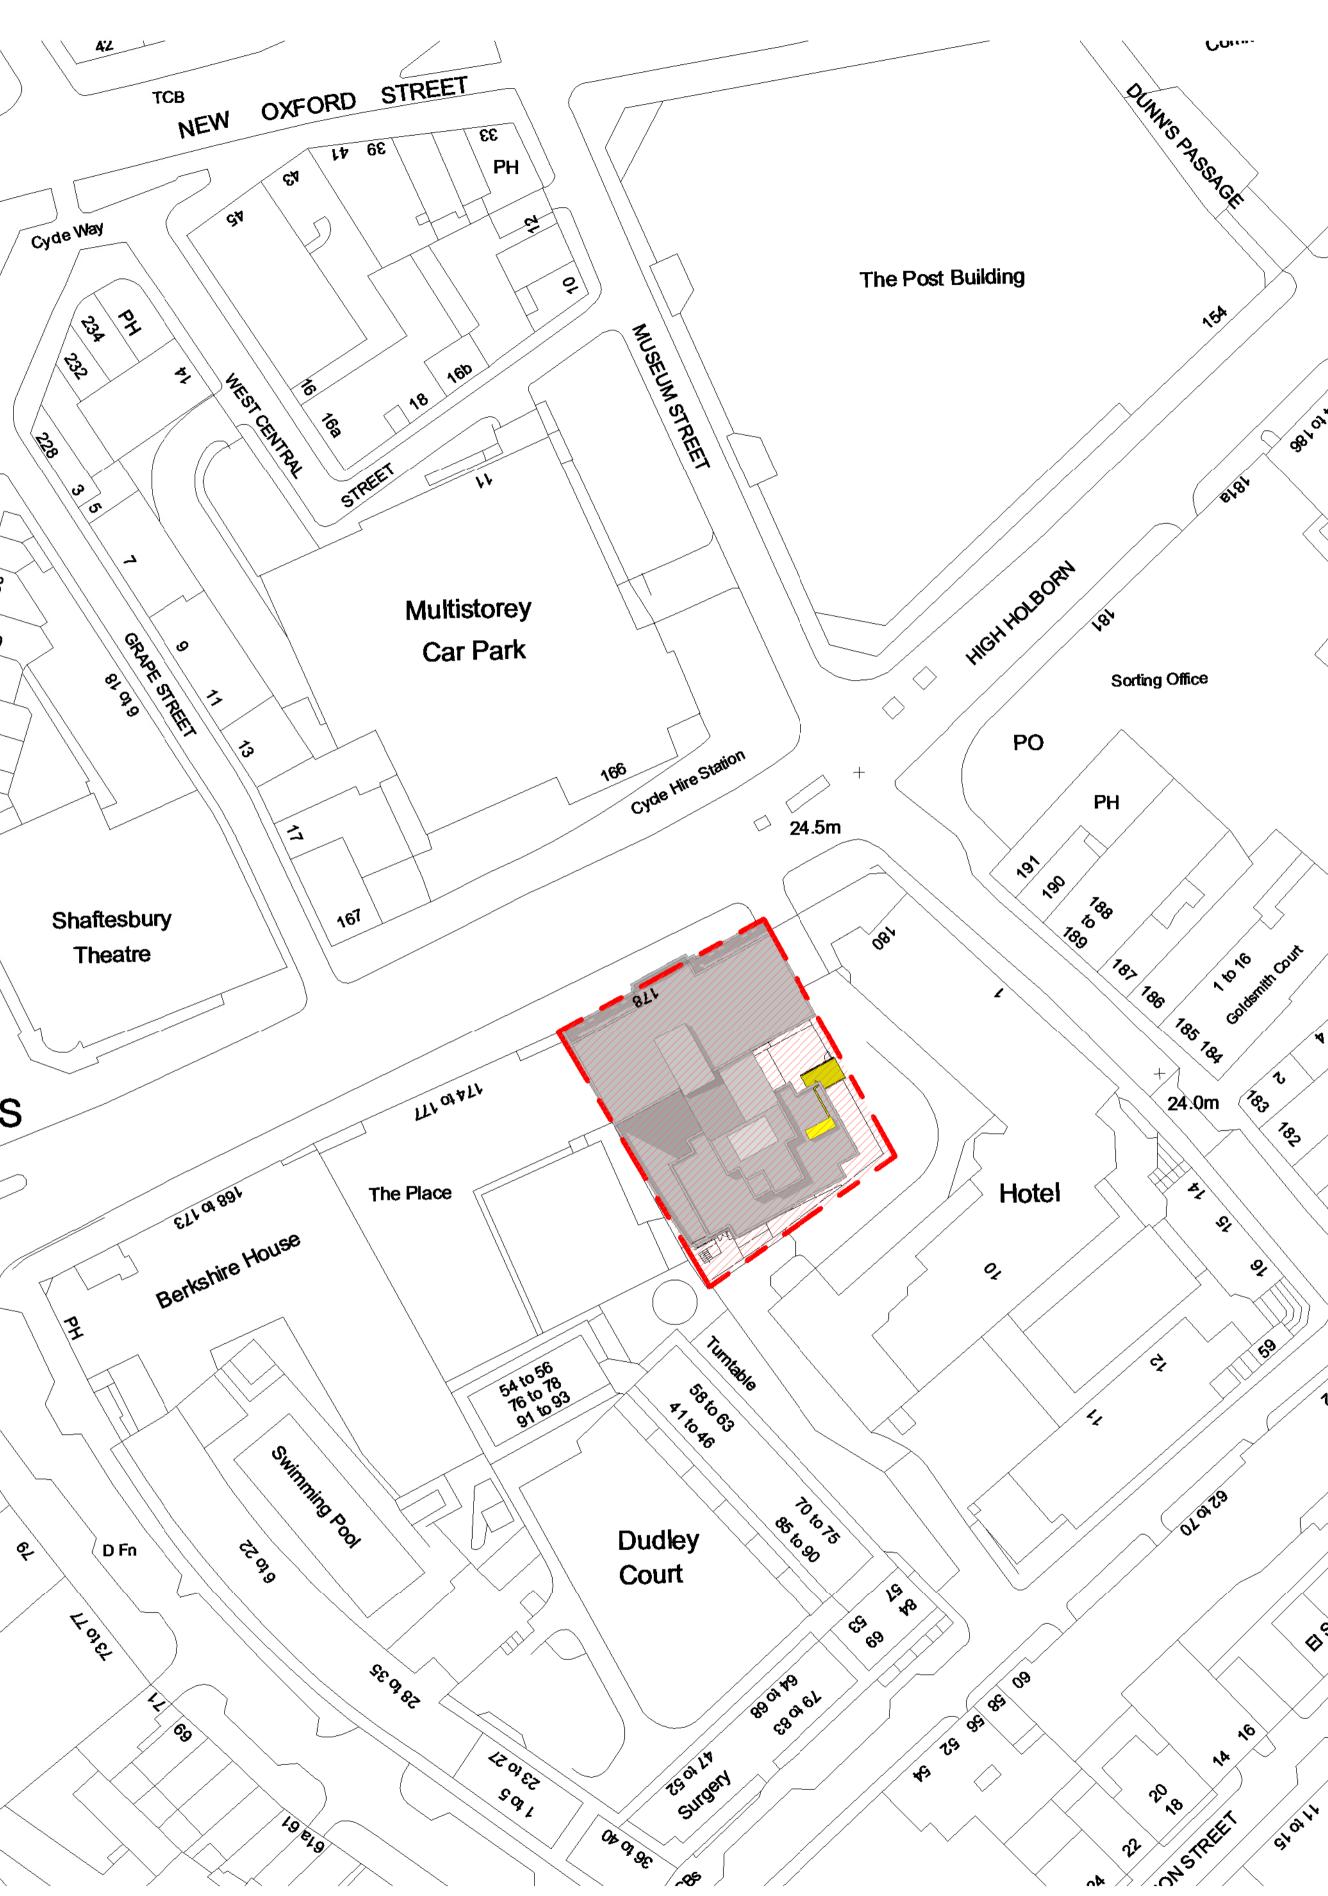

## 249 245 PH (સુટ્ર) 7,63 13 241 239 B TCBs SHAFTESBURY AVENUE \vi ত SHAFTESBURY /N 220 AVENUE Jde Nay 214 ୖୖୖୖୖୢ୵ୄୄୖୖ õ 9 219 ST GILES 0 PRINCES CIRCUS 202 202 **~**@` 200 ଙ୍ Swiss Club Foret ero LB 8 ይ ଁ Site Plan 1 : 500