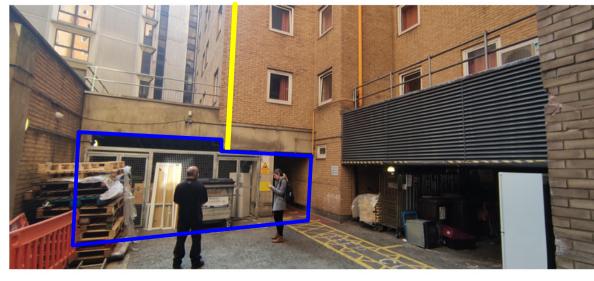

Route of existing and location of new flue pipe to be installed (yellow line)

Existing Plant area to be refurbished as fuel tank room (blue line)

Existing Plant area to be refurbished / weatherproofed as fuel tank room (blue line)