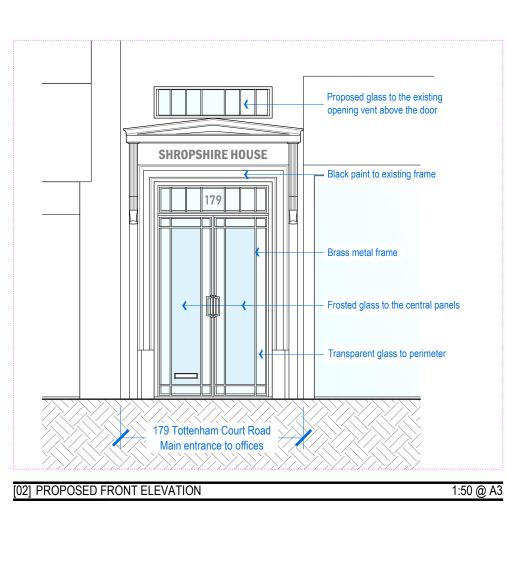

| DO NOT SCALE FROM DRAWINGS - EXCEPT FOR PLANNING PURPOSES.     ALL DISCREPANCIES TO BE REPORTED TO ARCHITECT IMMEDIATELY.     ALL DIMENSIONS TO BE VERIFIED BY CONTRACTOR ON SITE PRIOR TO THE COMMENCEMENT OF ANY WORKS.     0   0.5   1.5   3 | 21/09/22 Issue for planning application | VIVENDI ARCHITECTS LTD<br>Unit E3U, Bounds Green Industrial Estate, Ringway, London N11 2UD<br>Tel/Fax +44 (0)20 3232 4000 - email: info@vivendiarchitects.com   CLIENT:<br>Lazari Properties 1 Ltd.     VIVENDI ARCHITECTS LTD 2009<br>Al rights reserved, including but not limited to The Copyright, Designs and Patents Act 1988   CLIENT:<br>Lazari Properties 1 Ltd.     PROJECT ITLE:<br>179 Tottenham Court Road, Shropshire House, London W1T 7NZ | DRAWNE:<br>RC<br>CHECKED:<br>GK<br>SCALE AT A3:<br>ISSUED BY:<br>GK<br>JOB AND DRAWING NO:<br>REVISION:<br>P1<br>P1 |
|-------------------------------------------------------------------------------------------------------------------------------------------------------------------------------------------------------------------------------------------------|-----------------------------------------|------------------------------------------------------------------------------------------------------------------------------------------------------------------------------------------------------------------------------------------------------------------------------------------------------------------------------------------------------------------------------------------------------------------------------------------------------------|---------------------------------------------------------------------------------------------------------------------|
| Scale 1:50                                                                                                                                                                                                                                      | ų                                       | ORAWING TITLE: Proposed Ground Floor Plan, Front Elevation and 3D view                                                                                                                                                                                                                                                                                                                                                                                     | 1915-P02-00                                                                                                         |