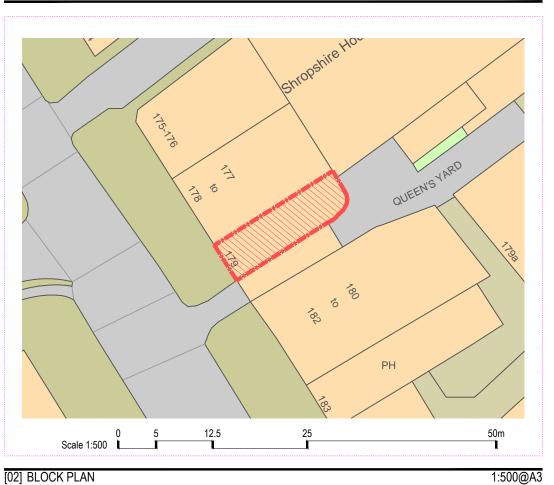

179 Tottenham Court Road, Shropshire House, London W1T 7NZ

Existing O.S. Site Plan and Blocks Plan, Existing aerial and street views

Lazari Properties 1 Ltd.

DRAWN RC CHECKED: **GK** 

SCALE AT A3: REVISION: ISSUED BY: 1:1250/1:500 **P1** 