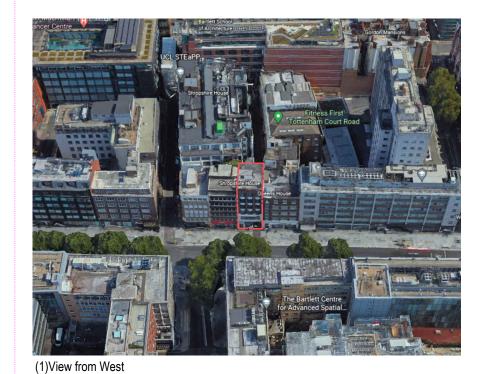

179 Tottenham Court Road, Shropshire House, London W1T 7NZ

Existing O.S. Site Plan and Blocks Plan, Existing aerial and street views

Lazari Properties 1 Ltd.

DRAWN RC CHECKED: **GK** 

SCALE AT A3: REVISION: ISSUED BY: 1:1250/1:500 **P1** 