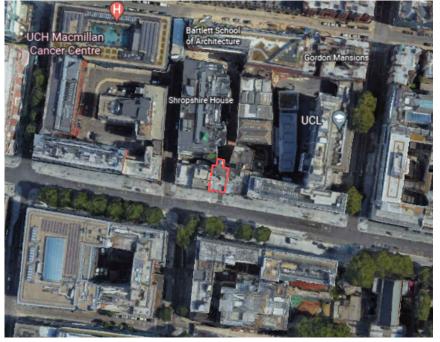

(2)View from above

1:1250@A3 [03] BIRD'S EYE VIEWS

[04] SITE IMAGES

NOTE: DO NOT SCALE FROM DRAWINGS - EXCEPT FOR PLANNING PURPOSES. ALL DISCREPANCIES TO BE REPORTED TO ARCHITECT IMMEDIATELY. ALL DIMENSIONS TO BE VERIFIED BY CONTRACTOR ON SITE PRIOR TO THE COMMENCEMENT OF ANY WORKS. P1 21/09/22 Issue for planning application

179 Tottenham Court Road, Shropshire House, London W1T 7NZ

Existing O.S. Site Plan and Blocks Plan, Existing aerial and street views

Lazari Properties 1 Ltd.

DRAWN RC CHECKED: **GK** 

SCALE AT A3: REVISION: ISSUED BY: 1:1250/1:500 **P1** 