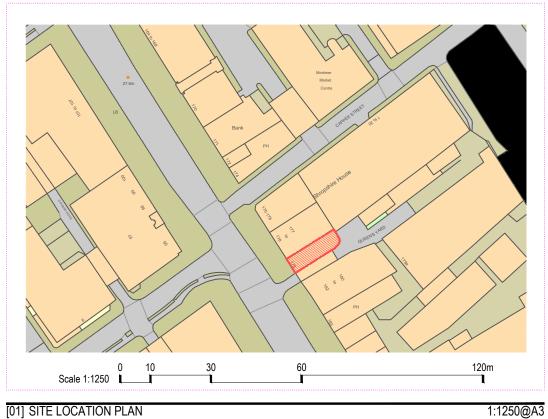

179 Tottenham Court Road, Shropshire House, London W1T 7NZ

Existing O.S. Site Plan and Blocks Plan, Existing aerial and street views

Lazari Properties 1 Ltd.

DRAWN RC CHECKED: **GK** 

SCALE AT A3: REVISION: ISSUED BY: 1:1250/1:500 **P1** 