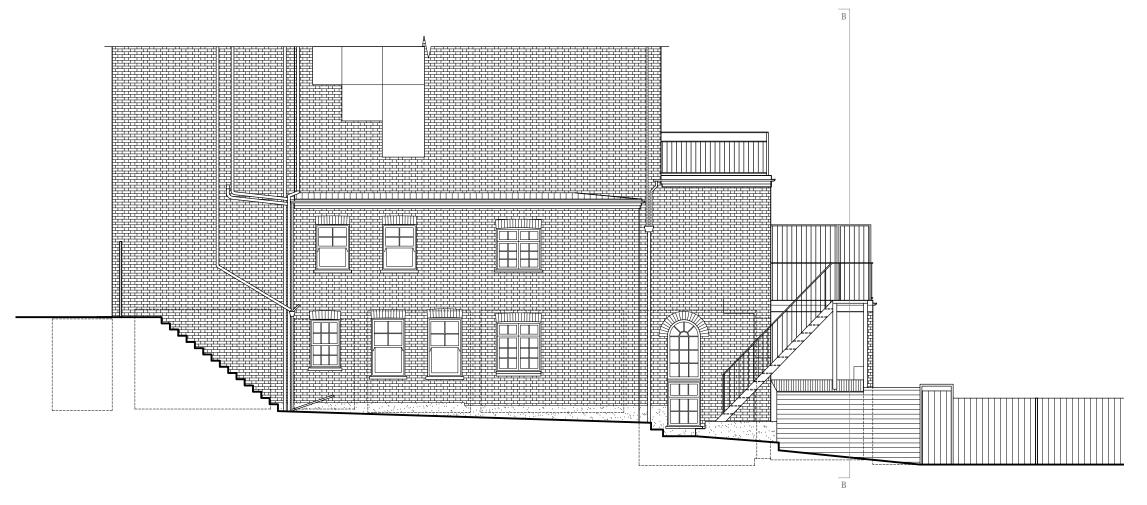

# NOT FOR CONSTRUCTION

Revision Rev Date

Client: Daniel Lipinski

Project: 27 Lyndhurst Road, Flat 2, NW3 5PB Rear Extension

Drawing: Side Elevation EXISTING

Armstrong Simmonds Architects

Unit 23, Battersea Business Centre, 99-109 Lavender Hill, London, SW11 5QL

| Drawing Number:<br>1037_27LR_X005 |          | Revision: |
|-----------------------------------|----------|-----------|
| Scale:                            | Date:    | Drawn:    |
| 1:100 @A3                         | AUG 2021 | AM        |