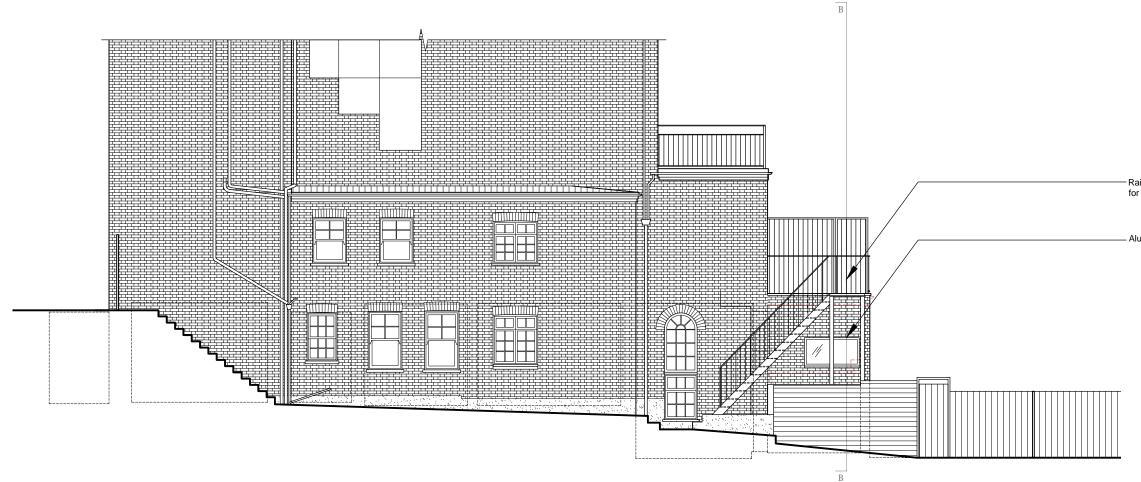

Client: Daniel Lipinski

Project: 27 Lyndhurst Road, Flat 2, NW3 5PB Rear Extension

Drawing: Side Elevation PROPOSED

Armstrong Simmonds Architects

Unit 23, Battersea Business Centre, 99-109 Lavender Hill, London, SW11 5QL

t: 020 7228 1324 m: 07817127275 m: 07779668358 e: info@as-architects.co.uk

| Drawing Number:<br>1037_27LR_D105 |          | Revision:<br>C |
|-----------------------------------|----------|----------------|
| Scale:                            | Date:    | Drawn:         |
| 1:100 @A3                         | AUG 2021 | AM             |

Side Elevation

Side Elevation East

This drawing is copyright and must not be reproduced in any form without written consent of Armstrong Simmonds Architects

This drawing is for planning purposes only. Any dimensions used must therefore be verified on site and contractors / sub-contractors who follow them do so at their own risk.