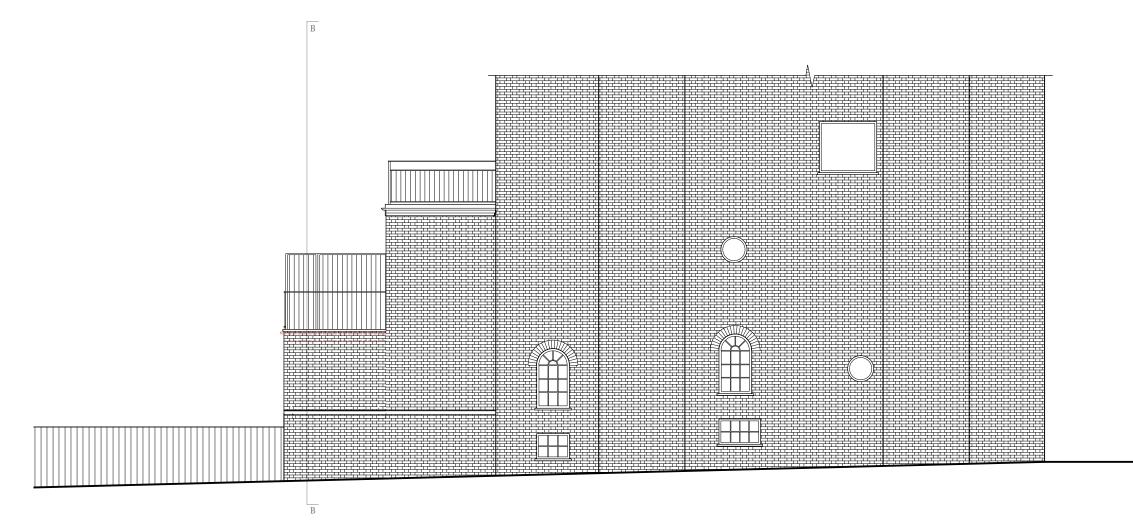

Side Elevation

Side Elevation East

This drawing is copyright and must not be reproduced in any form without written consent of Armstrong Simmonds Architects

This drawing is for planning purposes only. Any dimensions used must therefore be verified on site and contractors / sub-contractors who follow them do so at their own risk.

# NOT FOR CONSTRUCTION

| Rev | Date     | Revision     |
|-----|----------|--------------|
| A   | 01.11.21 | Detail added |
| В   | 06.12.21 |              |

C 20.09.22 Gutter removed replaced with

Client: Daniel Lipinski

Project: 27 Lyndhurst Road, Flat 2, NW3 5PB Rear Extension

Drawing: Side Elevation East PROPOSED

Armstrong Simmonds | Architects

Unit 23, Battersea Business Centre, 99-109 Lavender Hill, London, SW11 5QL

| Drawing Number: |          | Revision: |
|-----------------|----------|-----------|
| 1037_27LR_D106  |          | C         |
| Scale:          | Date:    | Drawn:    |
| 1:100 @A3       | AUG 2021 | AM        |