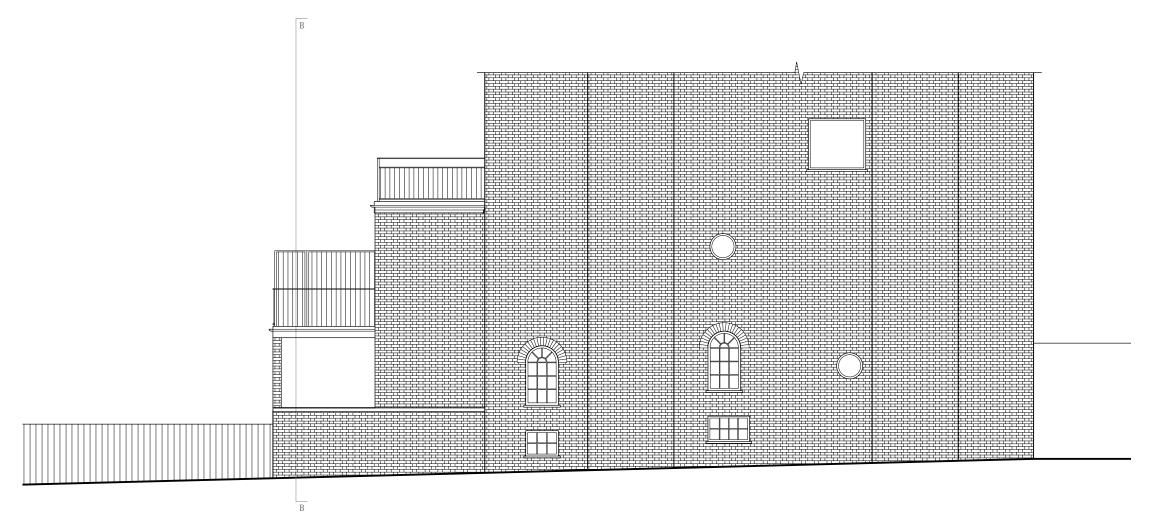

Side Elevation

Side Elevation East

This drawing is copyright and must not be reproduced in any form without written consent of Armstrong Simmonds Architects

This drawing is for planning purposes only. Any dimensions used must therefore be verified on site and contractors / sub-contractors who follow them do so at their own risk.

# NOT FOR CONSTRUCTION

| Rev | Date     | Revision     |
|-----|----------|--------------|
| A   | 01.11.21 | Detail added |
| В   | 06.12.21 |              |

C 20.09.22 Gutter removed replaced with

Client: Daniel Lipinski

Project: 27 Lyndhurst Road, Flat 2, NW3 5PB Rear Extension

Drawing: Side Elevation East PROPOSED

Armstrong Simmonds | Architects

Unit 23, Battersea Business Centre, 99-109 Lavender Hill, London, SW11 5QL