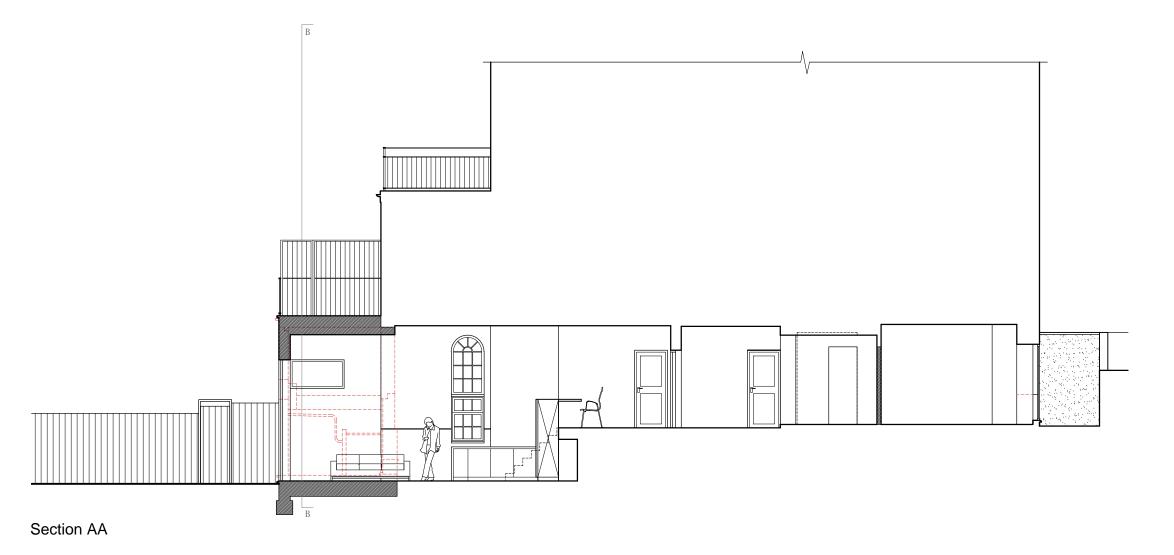

# NOT FOR CONSTRUCTION

| Rev<br>A | Date<br>10.12.21 | Revision Glazing area reduced                                                           |
|----------|------------------|-----------------------------------------------------------------------------------------|
| В        | 06.01.22         | Glazing height reduced                                                                  |
| С        | 20.09.22         | Terrace re-construction finishes to match existing; gutter removed replaced with coping |

Client: Daniel Lipinski

Project: 27 Lyndhurst Road, Flat 2, NW3 5PB Rear Extension

Drawing: Section AA PROPOSED

Armstrong Simmonds | Architects

Unit 23, Battersea Business Centre, 99-109 Lavender Hill, London, SW11 5QL