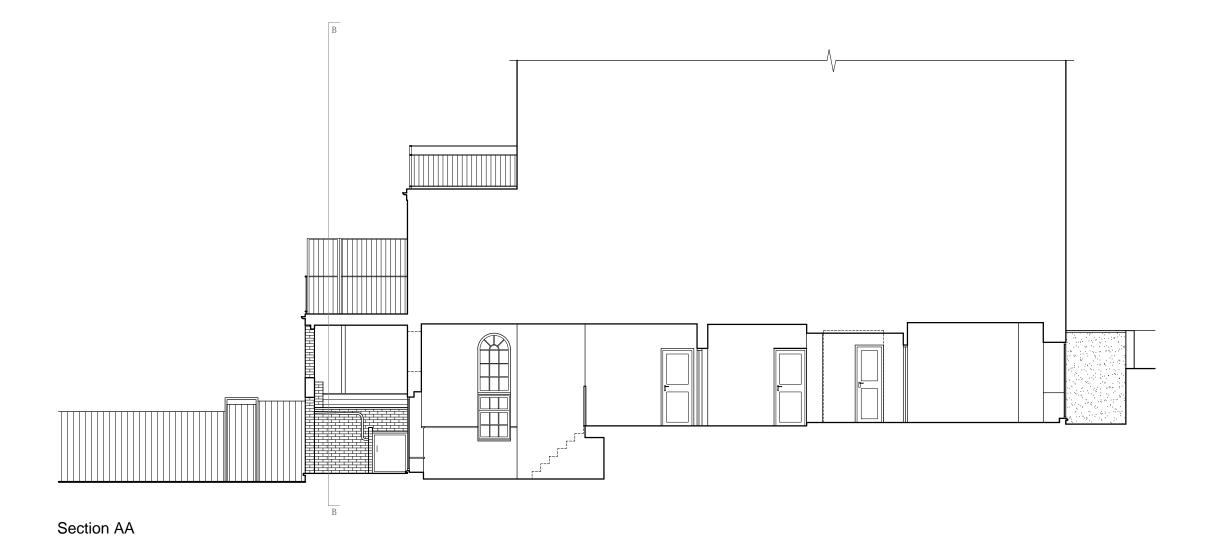

# NOT FOR CONSTRUCTION

Rev Date Revision

Client:
Daniel Lipinski

Project:
27 Lyndhurst Road, Flat 2, NW3 5PB
Rear Extension

Drawing: Section AA EXISTING

Armstrong Simmonds Architects

Unit 23, Battersea Business Centre, 99-109 Lavender Hill, London, SW11 5QL

| Drawing Number:<br>1037_27LR_X002 |          | Revision: |
|-----------------------------------|----------|-----------|
| Scale:                            | Date:    | Drawn:    |
| 1:100 @A3                         | AUG 2021 | AM        |