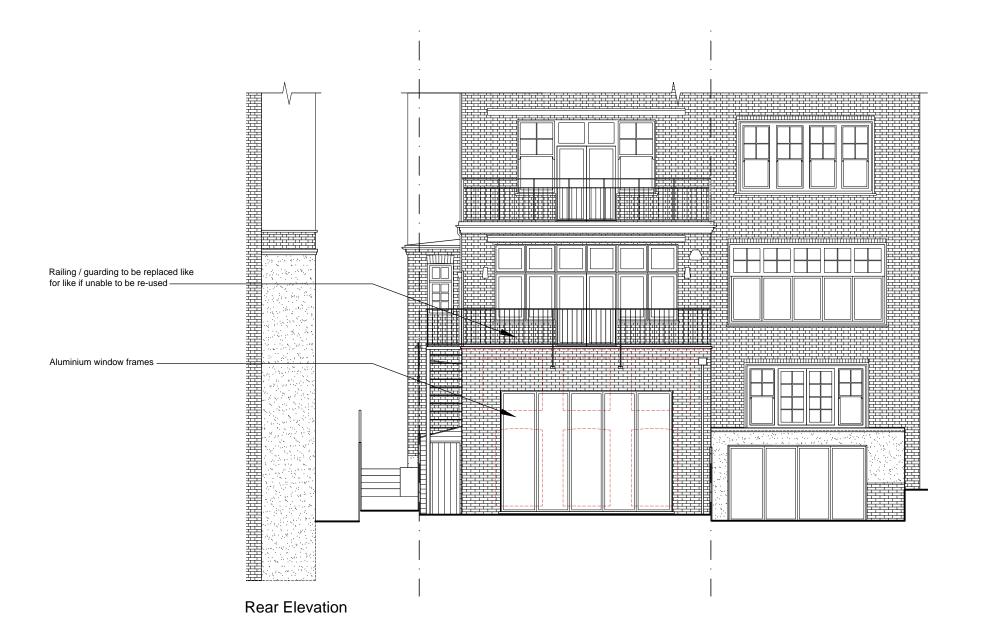

# NOT FOR CONSTRUCTION

| A                                                                | 10.12.21                     | Glazing area re        | duced                                                          |  |
|------------------------------------------------------------------|------------------------------|------------------------|----------------------------------------------------------------|--|
| В                                                                | 06.01.22                     | Glazing height reduced |                                                                |  |
| С                                                                | 07.02.22                     | Window materia         | al added                                                       |  |
| D                                                                | 20.09.22                     | match existing;        | struction finishes to<br>gutter removed<br>oping; bi-fold rear |  |
| Client:<br>Daniel Lipinski                                       |                              |                        |                                                                |  |
| Project:<br>27 Lyndhurst Road, Flat 2, NW3 5PB<br>Rear Extension |                              |                        |                                                                |  |
| Drawing:<br>Rear Elevation<br>PROPOSED                           |                              |                        |                                                                |  |
| Arn                                                              | Armstrong Simmonds Architect |                        |                                                                |  |

Revision

Unit 23, Battersea Business Centre, 99-109 Lavender Hill, London, SW11 5QL

| Drawing Number<br>1037_27LR_D10 |          | Revision:<br>D |
|---------------------------------|----------|----------------|
| Scale:                          | Date:    | Drawn:         |
| 1:100 @A3                       | AUG 2021 | AM             |

# NOT FOR CONSTRUCTION

Railing / guarding to be replaced like for like if unable to be re-used

Aluminium window frames

| Rev<br>A | Date<br>10.12.21 | Revision Glazing area reduced                                                                                                        |
|----------|------------------|--------------------------------------------------------------------------------------------------------------------------------------|
| В        | 06.01.22         | Glazing height reduced                                                                                                               |
| C        | 20.09.22         | Terrace re-construction finishes to<br>match existing; gutter removed<br>replaced with coping; Side<br>elevation window size reduced |
|          |                  |                                                                                                                                      |

Client: Daniel Lipinski

Project: 27 Lyndhurst Road, Flat 2, NW3 5PB Rear Extension

Drawing: Side Elevation PROPOSED

Armstrong Simmonds Architects

Unit 23, Battersea Business Centre, 99-109 Lavender Hill, London, SW11 5QL