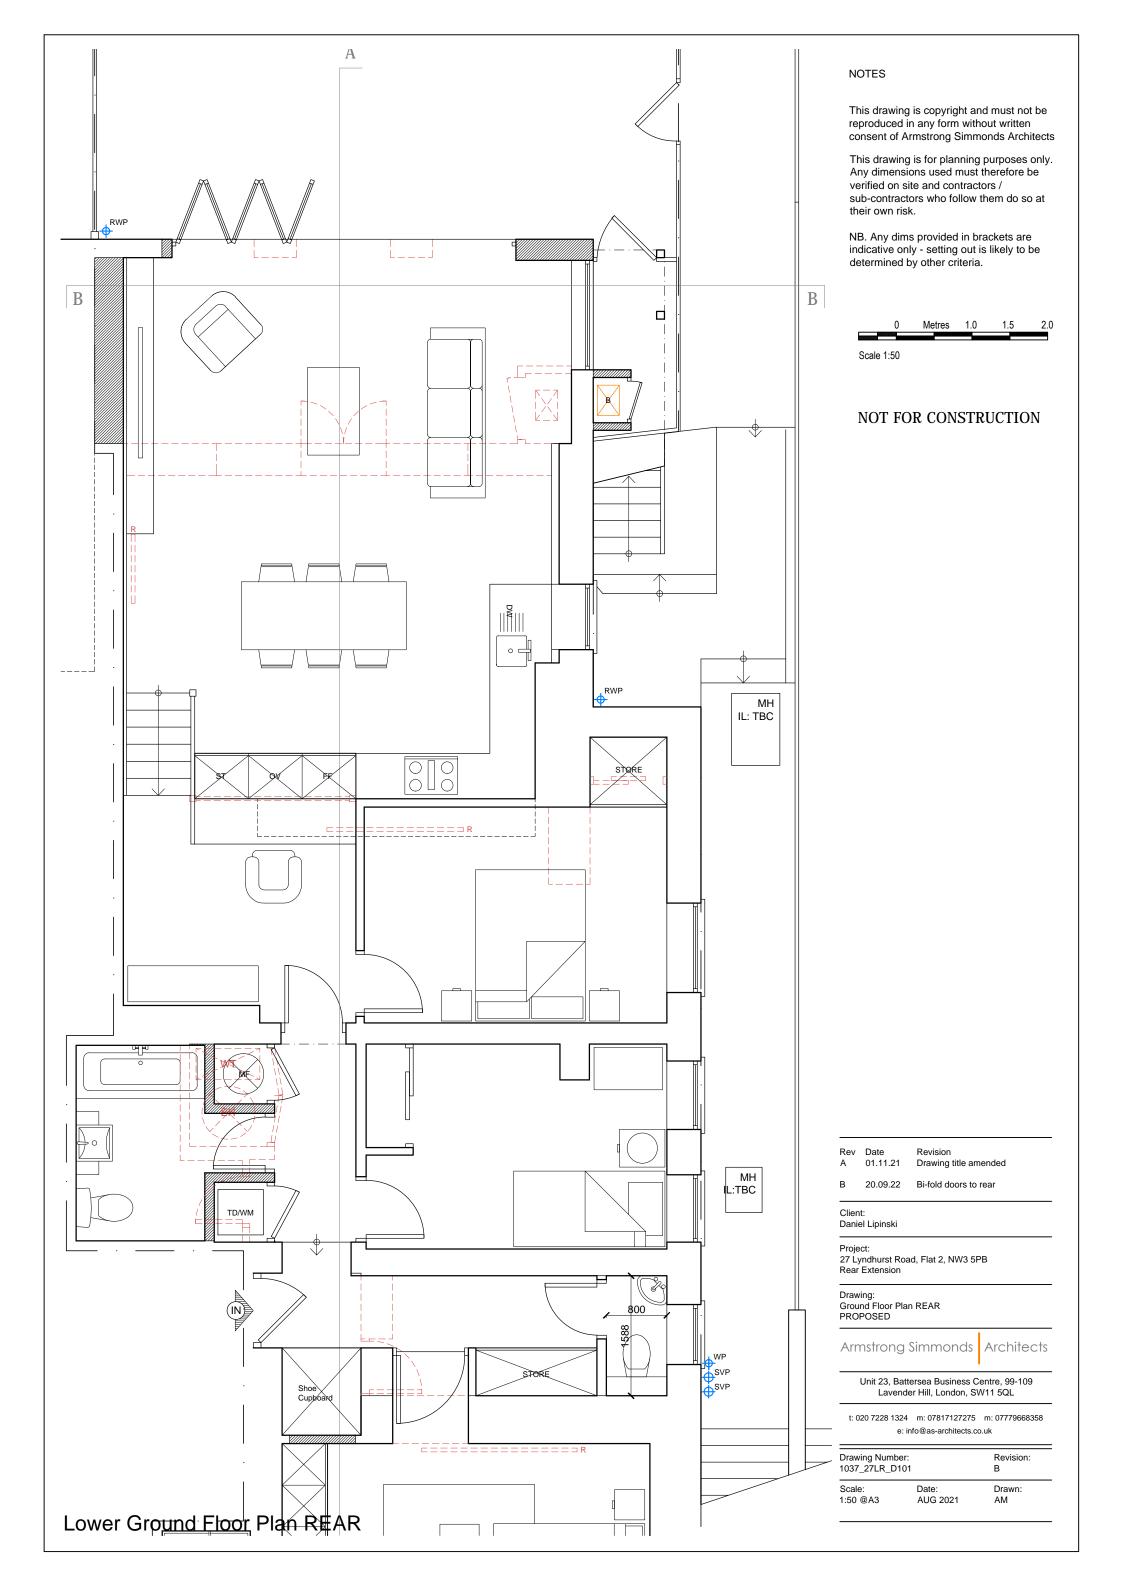

# NOT FOR CONSTRUCTION

| Rev | Date     | Revision              |
|-----|----------|-----------------------|
| Α   | 01.11.21 | Drawing title amended |

B 20.09.22 Bi-fold doors to rear

Client: Daniel Lipinski

Project: 27 Lyndhurst Road, Flat 2, NW3 5PB Rear Extension

Drawing: Basement Floor Plan PROPOSED

Armstrong Simmonds Architects

Unit 23, Battersea Business Centre, 99-109 Lavender Hill, London, SW11 5QL

| Drawing Number: |          | Revision: |
|-----------------|----------|-----------|
| 1037_27LR_D100  |          | B         |
| Scale:          | Date:    | Drawn:    |
| 1:100 @A3       | AUG 2021 | AM        |
|                 |          |           |