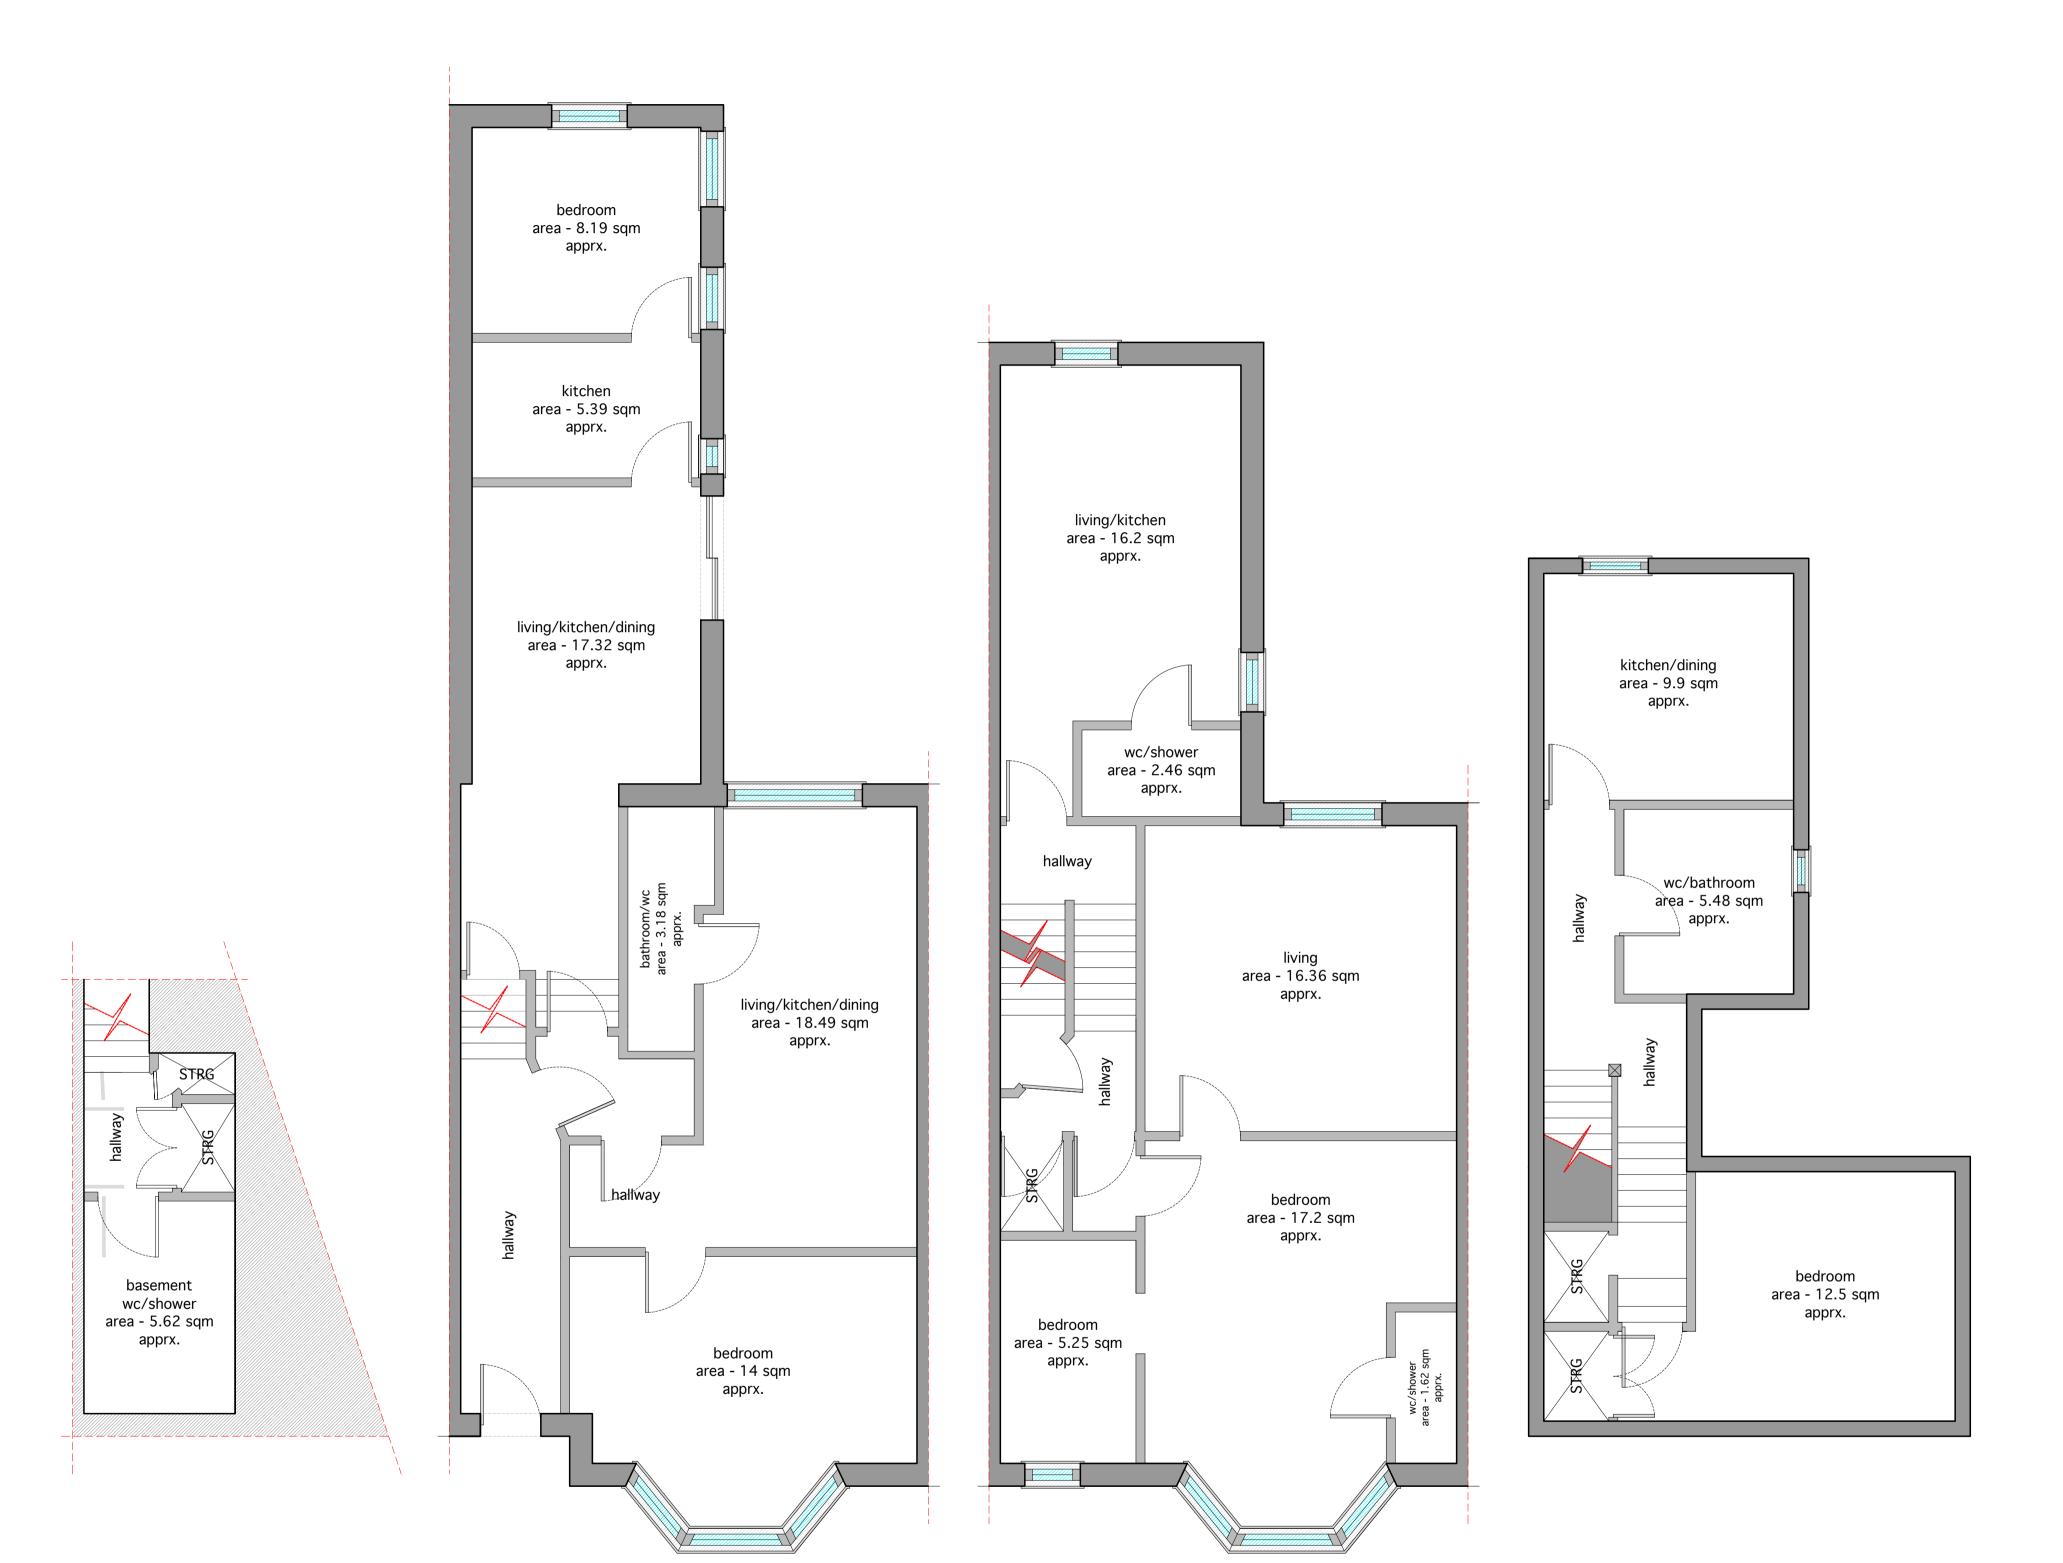

ground floor, retrospective plan, scale 1:50

first floor, retrospective plan, scale 1:50

Go To Services Architectural Planning

55 High Street, Leatherhead, Surrey, KT22 8AG

www.goto-services.co.uk info@goto-services.co.uk

0050/36NARC-01

basement floor, retrospective plan, scale 1:50

loft floor, retrospective plan, scale 1:50