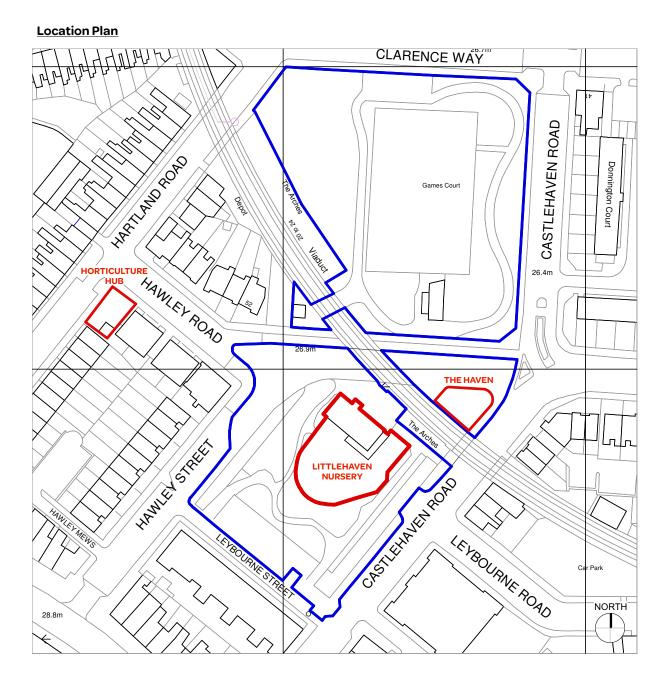

## Site Images







Aerial Images





 $(\uparrow)$ 0 20 30 40 50 M

### notes:

- General notes: 1. Do not scale drawings. Dimensions govern. 2. All dimensiions are in millimeters unless noted
- All differences are in minimeters unless raced otherwise.
  All dimensions shall be verified on site before proceeding with the work.
  Square Feet Architects shall be notified in writing

of any discrepancies.

Party Wall Act 1996: Note: If the project progresses onto site without the involvement of Square Feet Architects the Client must seek advice prior to commencement of the planned works as detailed on the drawings to establish whether the works fall within the scope of the Act which required adjoining property owners to be served with a statutory notice.

C.D.M. Regulations 2015: These