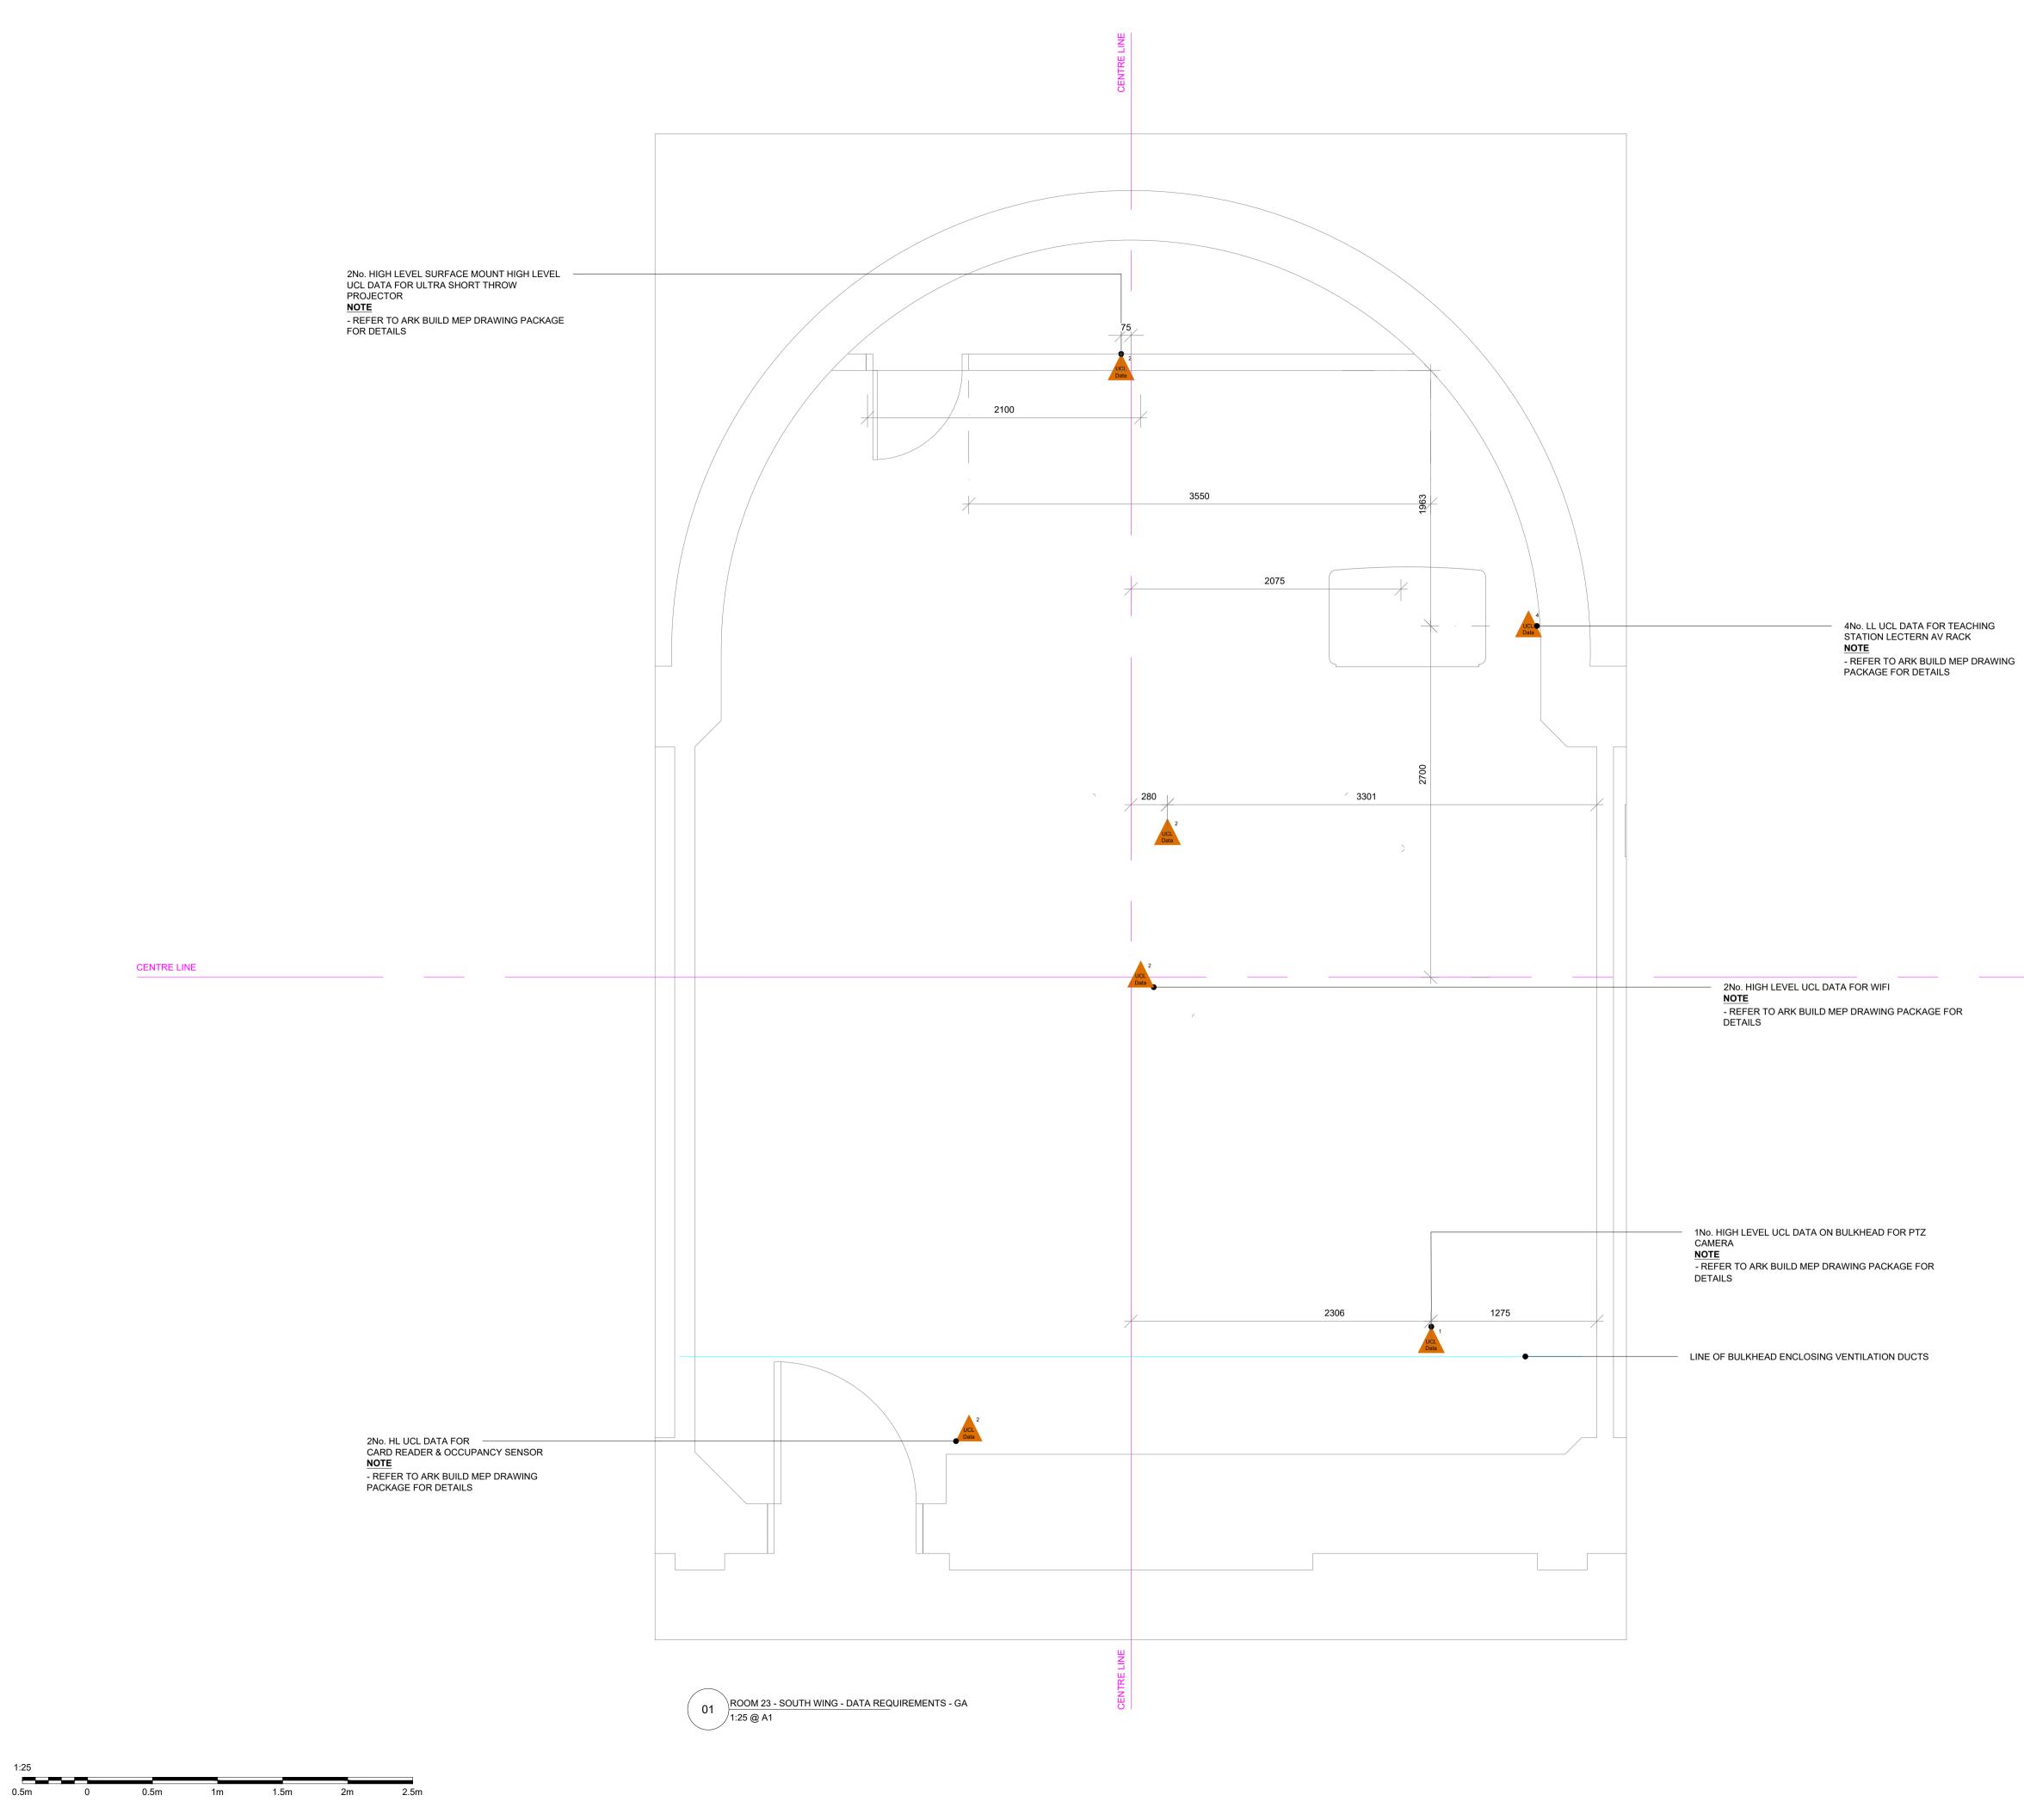

## 

| Project Title        |
|----------------------|
| ROOM 23 - SOUTH WING |

Sheet Name

Drawing Title

PROPOSED DATA INSTALLATIONS

Drawing Status

Paper Size

ISO full bleed A1 (841.00 x 594.00 MM)

Scale 1:25@A1

Drawn By

GDC

Drawing Revision

| Rev A | Issue     | 02/06/2022 |
|-------|-----------|------------|
| Rev B | Notes_2.0 | 16/09/2022 |

CENTRE LINE

Space Name

Wilkins Room

Project Address

Wilkins Building Gower Street London

UCL Building Code

012

UCL Drawing Reference

2022\_012\_ISD\_TDD\_AV\_00\_00\_Y\_DATA

Technical Design and Delivery (Audio Visual) Customer Services Information Services Division University College London Gower Street London WC1E 6BT spaces-av@ucl.ac.uk