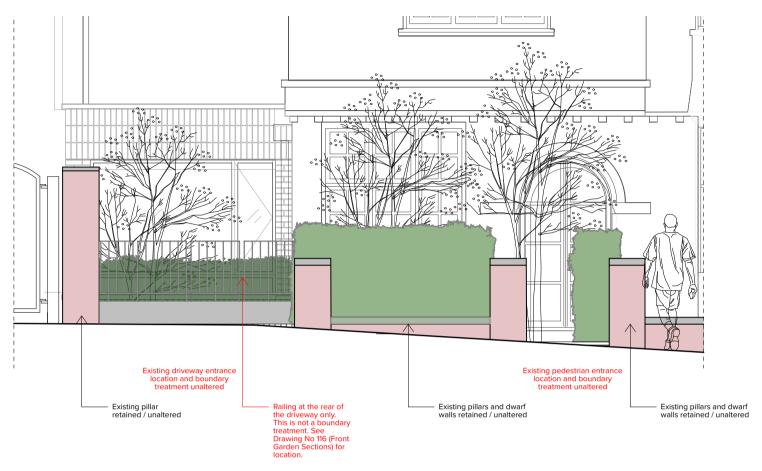

All boundary treatment on Redington Road remains unaltered.

Redington Road Elevation

## Notes

Revision Date

All boundary treatment on Redington Road remains unaltered.

## PETER WILLIAMS STUDIO

76 Hardpenden Road London SE27 OAF T +44 7866 553127

E post@pwstudio.co

Project number 43A Redington Road 115 Landscape Joelle & Josef Fuss

© Peter Williams Studio Ltd.

Checked

115 Front Garden Elevation