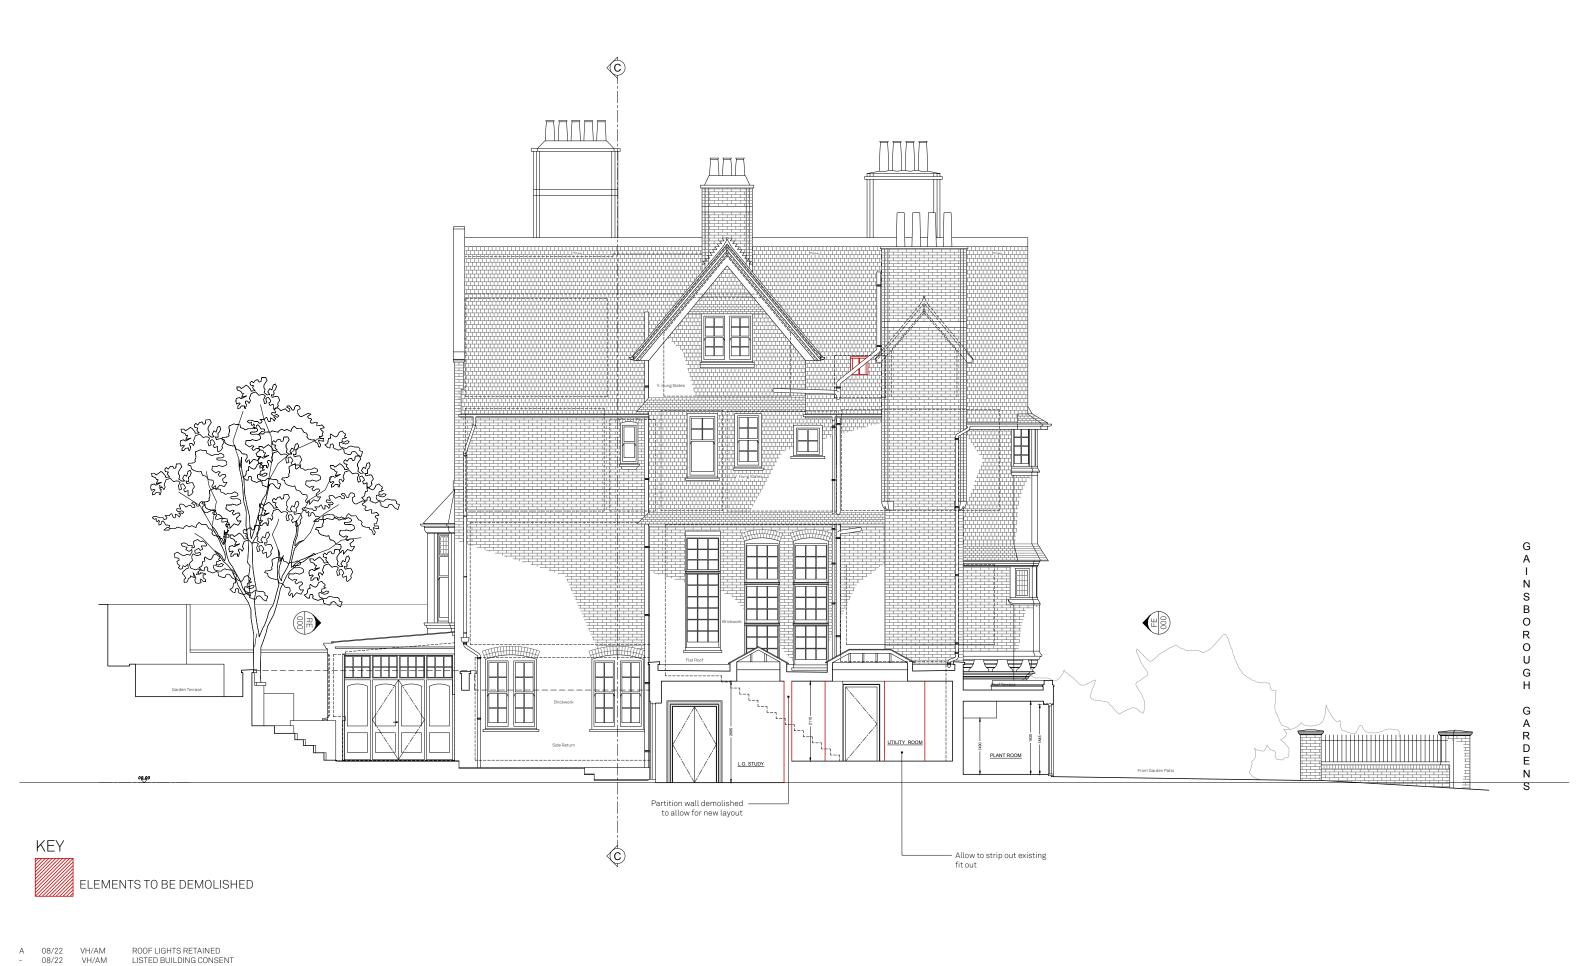

22080 \_ DRAWING STATUS \_ Published 20/09/22

DRAWN/CHK DESCRIPTION

REV DATE

**GAINSBOROUGH GARDENS** GA022 revA EXISTING SIDE ELEVATION & DEMOLITION PLAN Do not scale for construction. Use figured dimensions only. Architecture for London All discrepancies to be verified with architect prior to 3-5 Bleeding Heart Yard ordering or construction/execution. Confirm all setting out London EC1N 8SJ with architect prior to construction. Drawing to be read in conjunction with all other documents. Copyright Architecture architectureforlondon.com