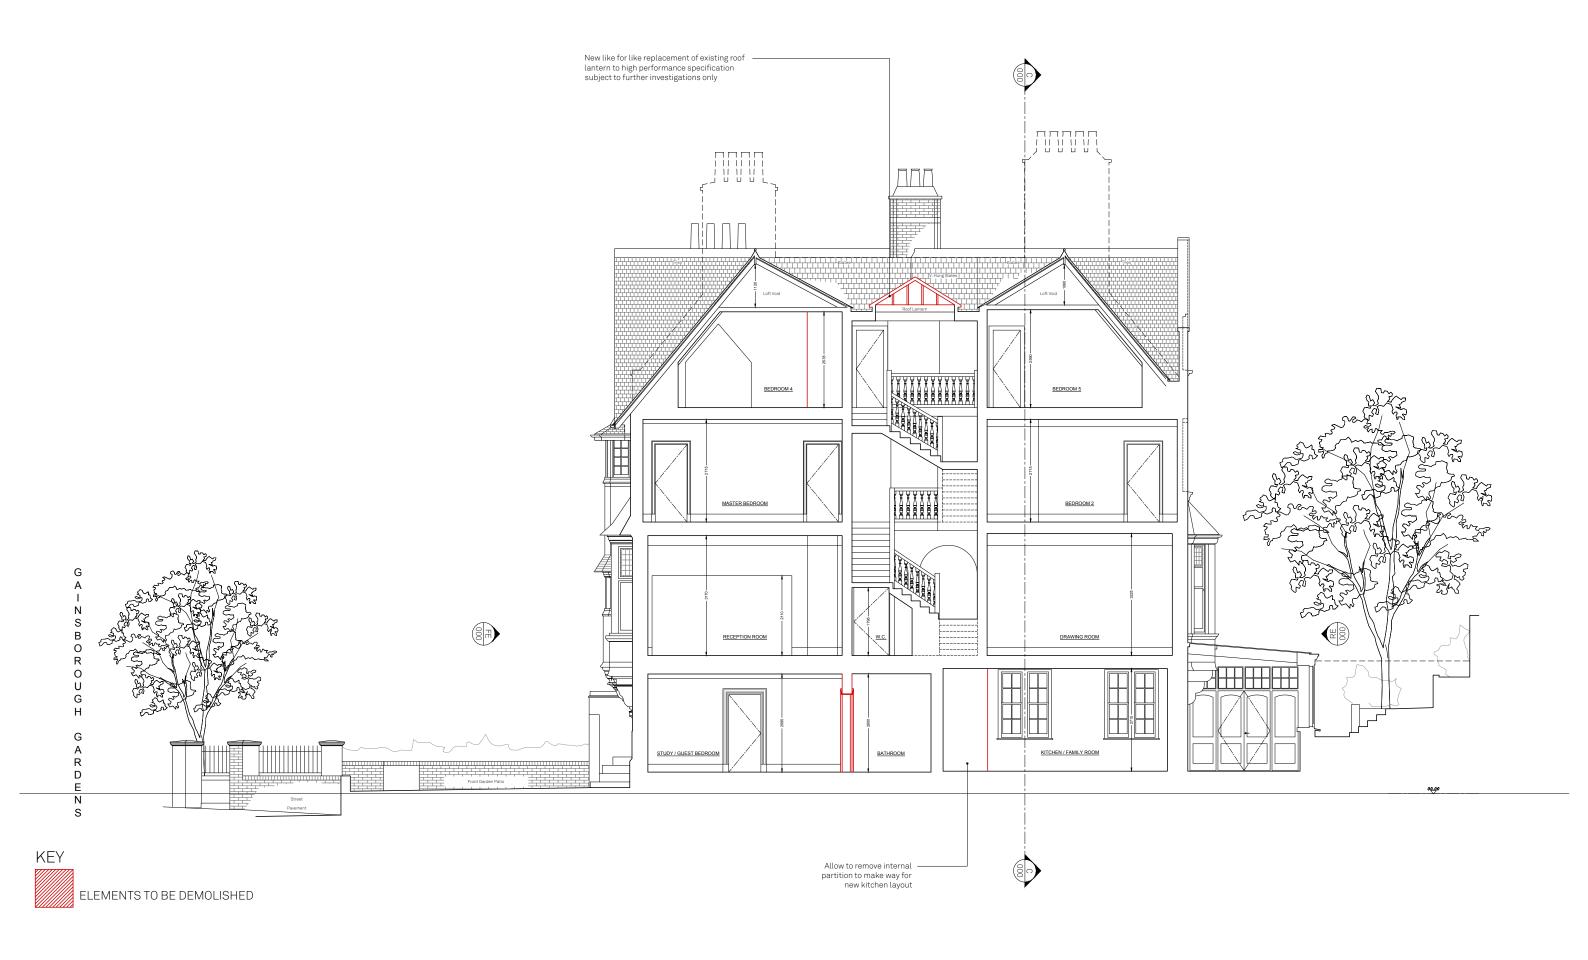

- 08/22 VH/AM LISTED BUILDING CONSENT REV DATE DRAWN/CHK DESCRIPTION

Scale 1:100 @ A3

RETAIN EXISTING CEILINGS TO 3RD FLOOR LISTED BUILDING CONSENT A 19/09/22 VH/AM VH/AM

REV DATE DRAWN/CHK DESCRIPTION