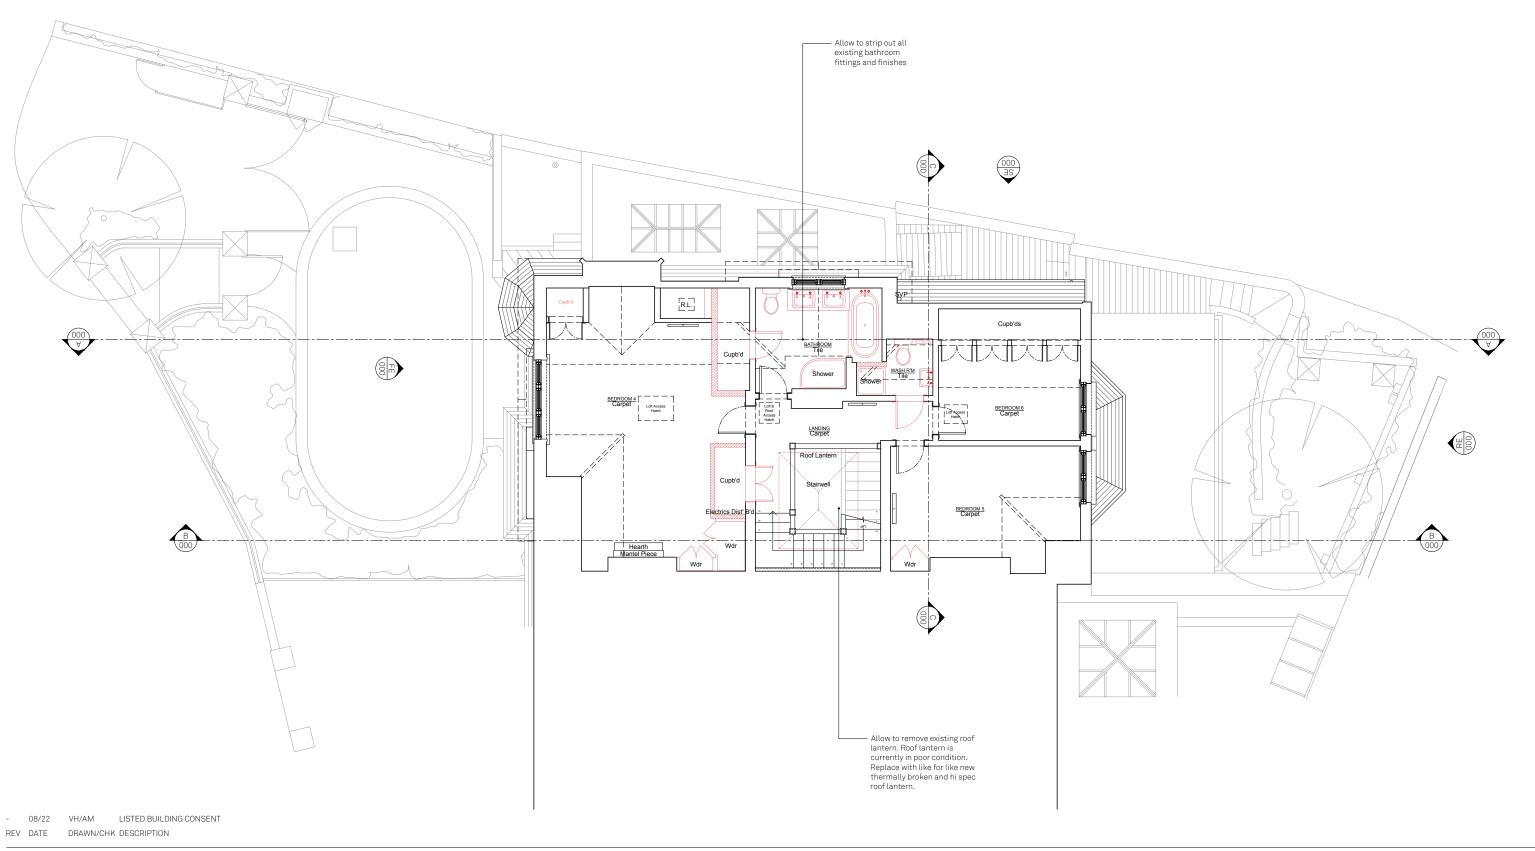

- 08/22 VH/AM LISTED BUILDING CONSENT REV DATE DRAWN/CHK DESCRIPTION

Scale 1:100 @ A3

RETAIN EXISTING CEILINGS TO 3RD FLOOR LISTED BUILDING CONSENT A 19/09/22 VH/AM VH/AM

REV DATE DRAWN/CHK DESCRIPTION