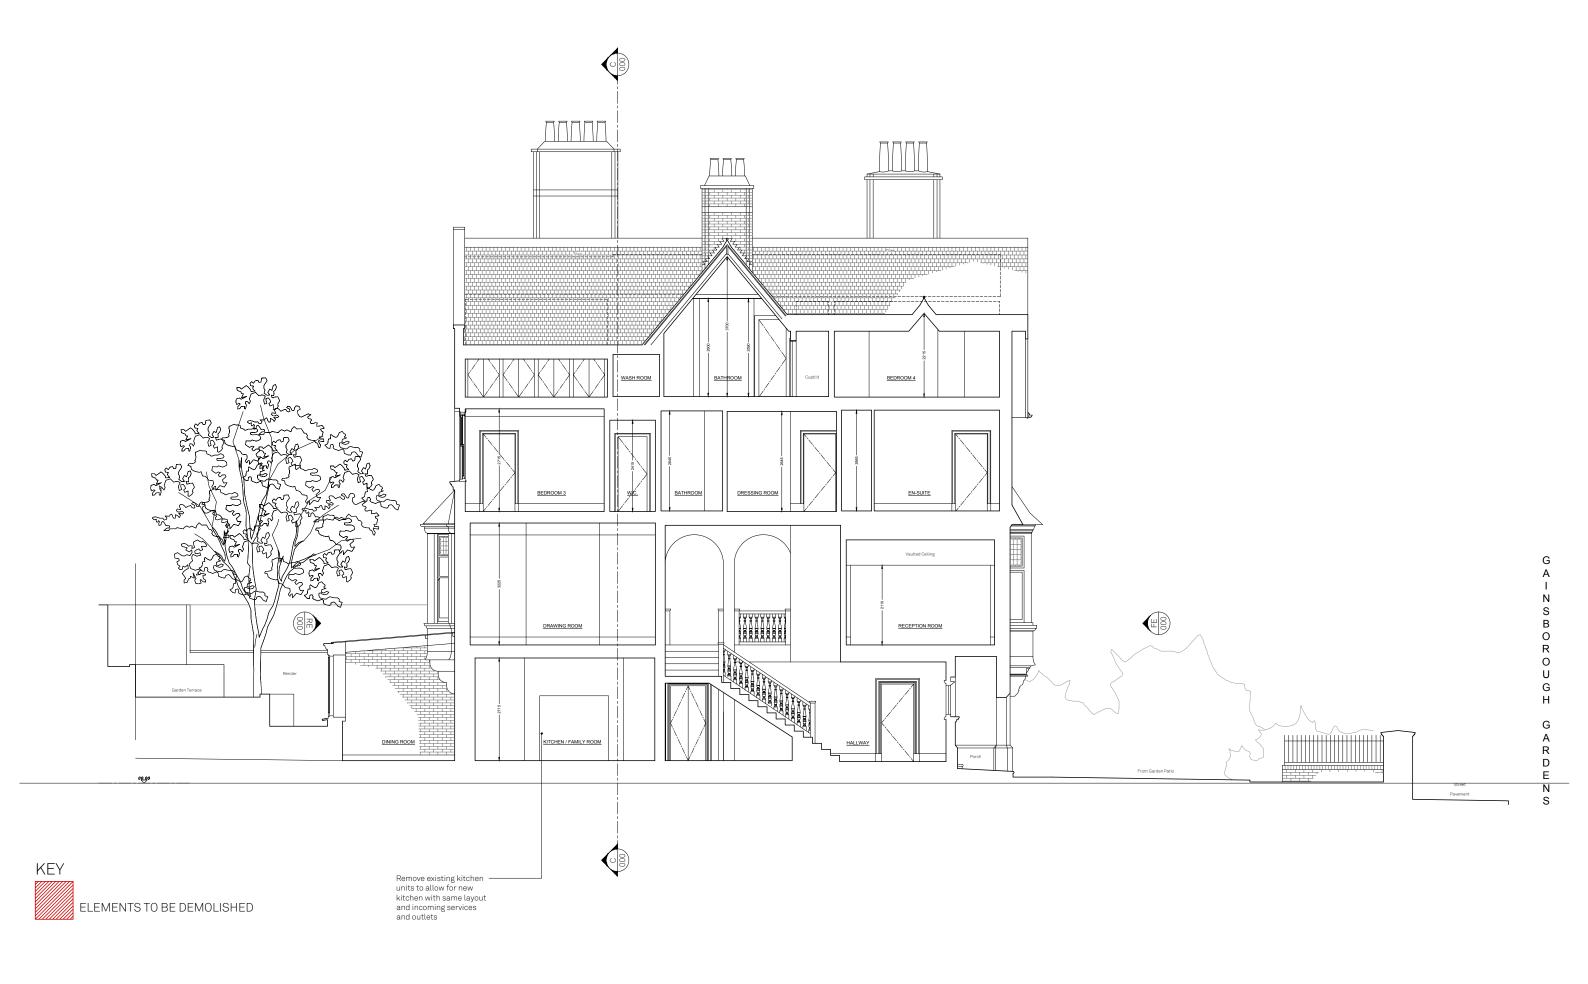

22080 \_ DRAWING STATUS \_ Published 20/09/22

DRAWN/CHK DESCRIPTION

REV DATE

**GAINSBOROUGH GARDENS** GA022 revA EXISTING SIDE ELEVATION & DEMOLITION PLAN Do not scale for construction. Use figured dimensions only. Architecture for London All discrepancies to be verified with architect prior to 3-5 Bleeding Heart Yard ordering or construction/execution. Confirm all setting out London EC1N 8SJ with architect prior to construction. Drawing to be read in conjunction with all other documents. Copyright Architecture architectureforlondon.com