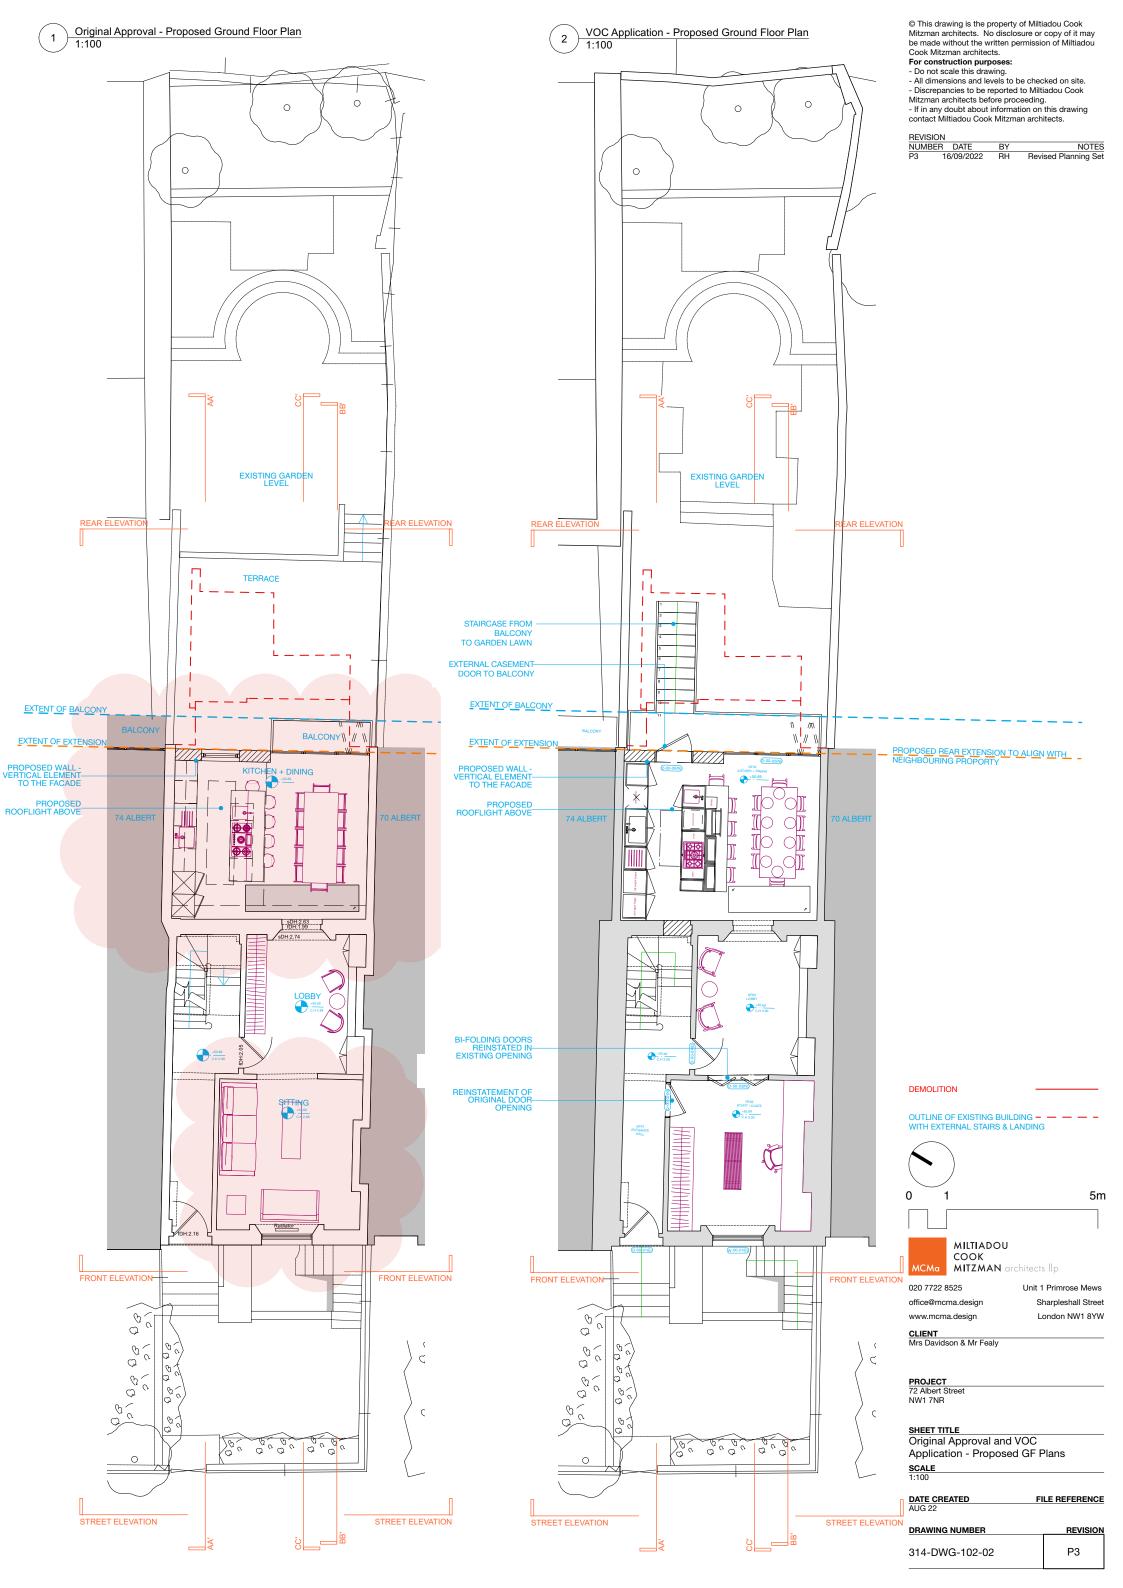

DATE CREATED AUG 22

DRAWING NUMBER

314-DWG-104-02

FILE REFERENCE

REVISION

P1

© This drawing is the property of Miltiadou Cook Mitzman architects. No disclosure or copy of it may be made without the written permission of Miltiadou

- All dimensions and levels to be checked on site.
- Discrepancies to be reported to Miltiadou Cook
Mitzman architects before proceeding.
- If in any doubt about information on this drawing
contact Miltiadou Cook Mitzman architects.

Issued for Planning

Cook Mitzman architects.

For construction purposes:
- Do not scale this drawing.

 REVISION

 NUMBER
 DATE
 BY

 P1
 09/08/2022
 RH