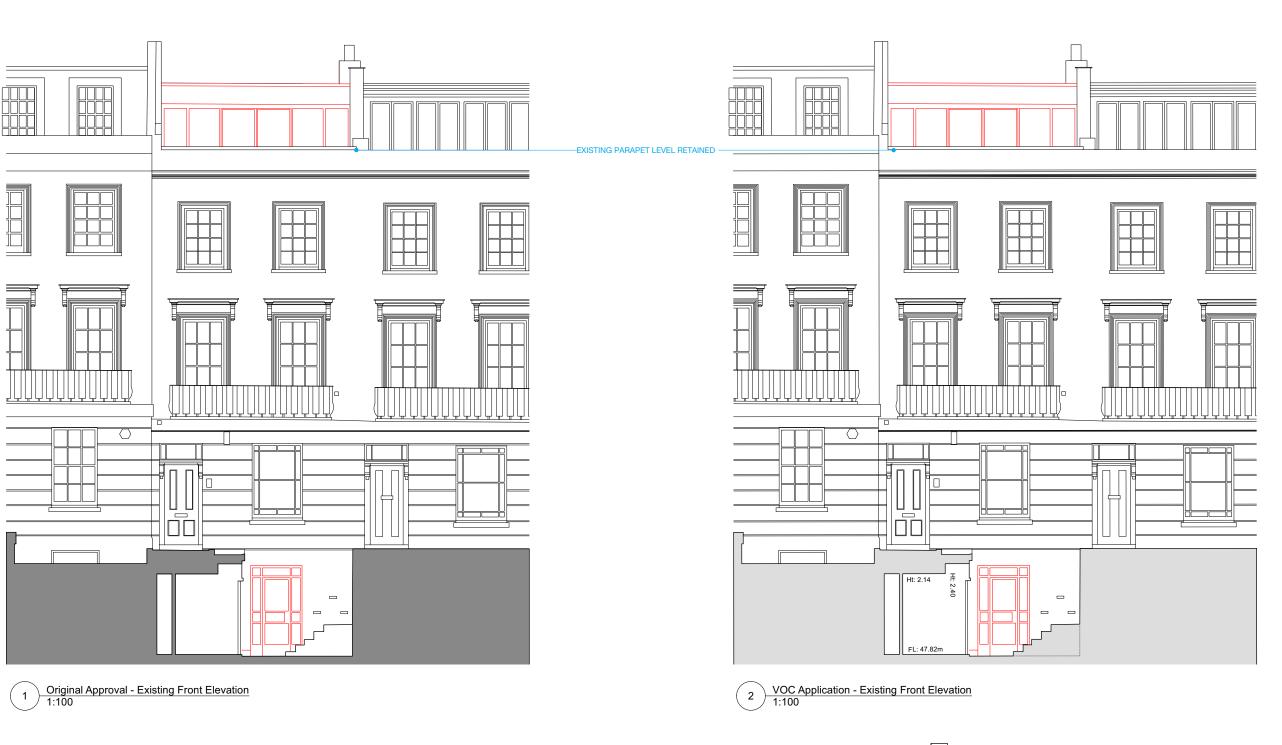

London NW1 8YW

www.mcma.design

CLIENT
Mrs Davidson & Mr Fealy

PROJECT 72 Albert Street NW1 7NR

SHEET TITLE
Original Approval and VOC Application -Existing Front Elevation

DATE CREATED AUG 22 FILE REFERENCE

DRAWING NUMBER REVISION 314-DWG-120-01 P1

(DOD) 00