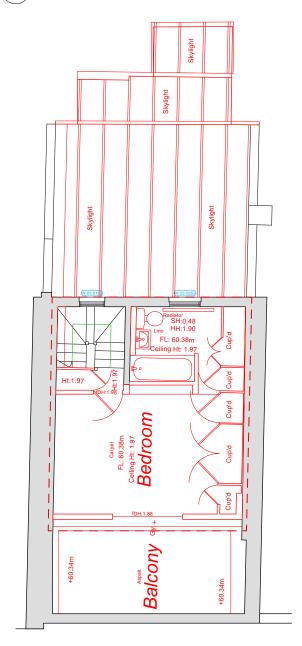

# VOC Application - Existing Third Floor Plan 1:100

© This drawing is the property of Miltiadou Cook Mitzman architects. No disclosure or copy of it may be made without the written permission of Miltiadou Cook Mitzman architects.

www.mcma.design

DEMOLITION

CLIENT Mrs Davidson & Mr Fealy

PROJECT 72 Albert Street NW1 7NR

SHEET TITLE
Original Approval and VOC Application Existing TF Plan

DATE CREATED AUG 22 FILE REFERENCE

DRAWING NUMBER REVISION 314-DWG-105-01 P2