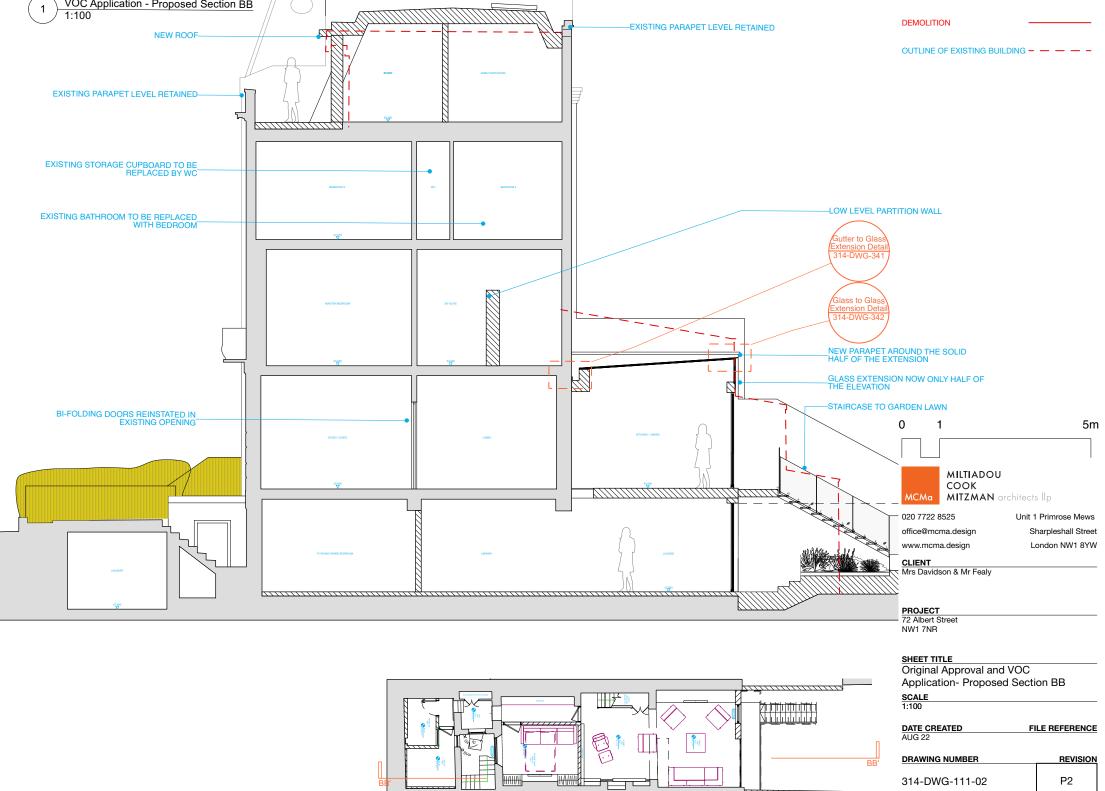

VOC Application - Proposed First Floor Plan PROPOSED ROOFLIGHT-REINSTATING WINDOW IN ORIGINAL POSITION (REPLACING EXISTING DOOR) 0 LOW LEVEL PARTITION WALL TO PREVENT DIVISION OF EXISTING ROOM EXISTING DOOR FIXED-CLOSED Original Approval and VOC Application -Proposed FF Plans