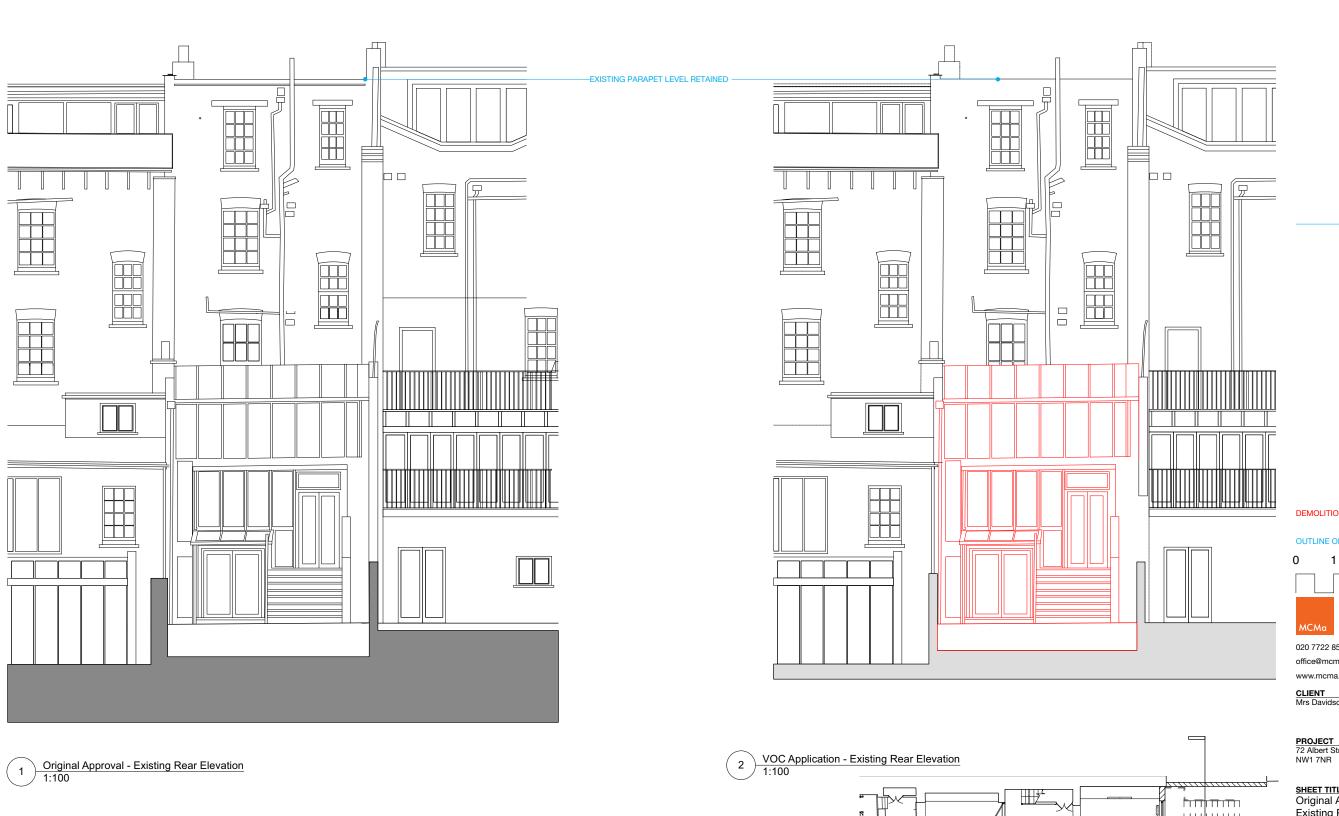

PROJECT 72 Albert Street NW1 7NR

SHEET TITLE
Original Approval and VOC Application -Proposed Front Elevation

DATE CREATED AUG 22 FILE REFERENCE

DRAWING NUMBER REVISION 314-DWG-120-02 P1

2 1:100

00

(DOD)

contact Miltiadou Cook Mitzman architects. REVISION
NUMBER DATE
P2 16/09/20 R DATE BY NOTES
16/09/2022 RH Revised Planning Set (25,51¢) NOTES
1/NEW ROOF RETAINING EXISTING PARAPET
LEVEL
2/ REINSTATING WINDOW IN ORIGINAL
POSITION (REPLACING EXISTING DOOR)
WINDOW TO MATCH EXISTING SASH WINDOWS
3/ EXISTING WINDOW NOW FULLY EXPOSED
4/ NEW TIMBER CASEMENT WINDOWS
5/ ALUMINIUM FRAME BIFOLD DOORS
6/ GLAZED TIMBER CASEMENT DOOR 6 DEMOLITION OUTLINE OF EXISTING BUILDING - - - -5m 0 1 MILTIADOU соок MCMa MITZMAN architects llp 020 7722 8525 Unit 1 Primrose Mews office@mcma.design Sharpleshall Street www.mcma.design London NW1 8YW CLIENT Mrs Davidson & Mr Fealy PROJECT 72 Albert Street NW1 7NR SHEET TITLE Original Approval and VOC Application -

Cook Mitzman architects.

For construction purposes:

- Do not scale this drawing.

Proposed Rear Elevation

FILE REFERENCE

REVISION

P2

DATE CREATED AUG 22

DRAWING NUMBER

314-DWG-121-02

2 VOC Application - Proposed Rear Elevation
1:100

1 Original Approval - Proposed Rear Elevation 1:100

-EXISTING PARAPET LEVEL RETAINED-