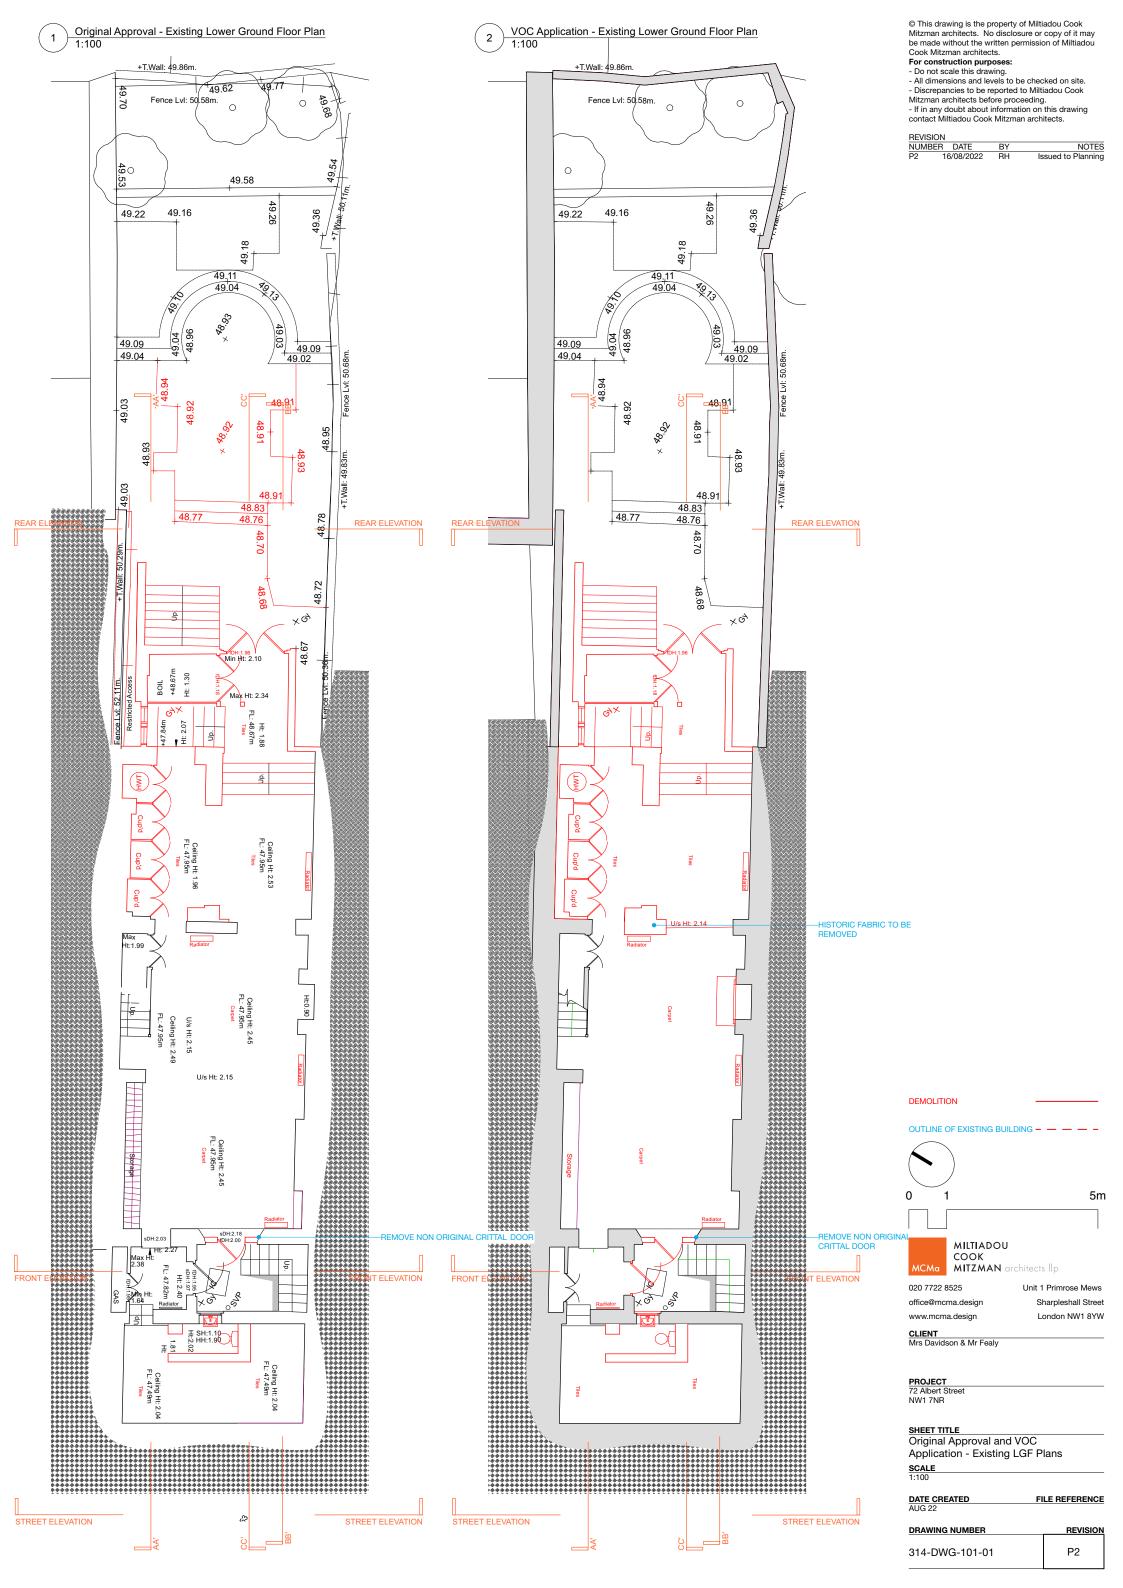

#### For construction purposes: - Do not scale this drawing.

Do not scale this drawing.
 All dimensions and levels to be checked on site.
 Discrepancies to be reported to Miltiadou Cook Mitzman architects before proceeding.
 If in any doubt about information on this drawing contact Miltiadou Cook Mitzman architects.

 
 REVISION

 NUMBER
 DATE
 BY

 P1
 09/08/2022
 RH
 Issued for Planning

DEMOLITION

OUTLINE OF EXISTING BUILDING - - - -

MCMa MITZMAN architects llp

020 7722 8525 office@mcma.design

Sharpleshall Street London NW1 8YW www.mcma.design

Unit 1 Primrose Mews

CLIENT Mrs Davidson & Mr Fealy

PROJECT 72 Albert Street NW1 7NR

SHEET TITLE
Original Approval and VOC Application Existing FF Plans

DATE CREATED AUG 22 FILE REFERENCE

DRAWING NUMBER REVISION 314-DWG-103-01 P1