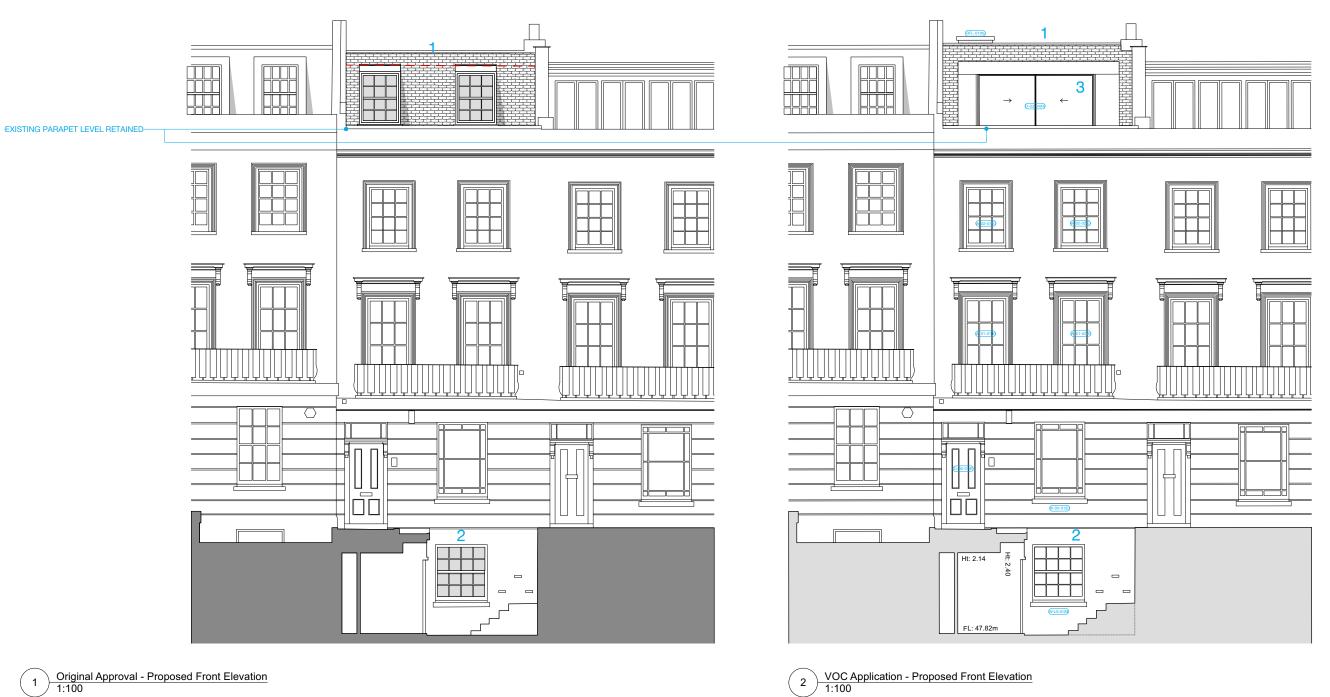

REVISION NUMBER DATE P1 09/08/20 R DATE BY 09/08/2022 RH Issued for Planning

NOTES
1/ NEW ROOF WITH SLATES TO MATCH
NEIGHBOURING ROOFS
2/ REINSTATING WINDOW IN ORIGINAL POSITION
(REPLACING EXISTING DOOR)
WINDOW TO MATCH EXISTING SASH WINDOWS
3/ GLAZED SLIDING DOORS

DEMOLITION

5m 0 MILTIADOU соок MCMa MITZMAN architects llp 020 7722 8525 Unit 1 Primrose Mews office@mcma.design Sharpleshall Street

OUTLINE OF EXISTING BUILDING - - - -

www.mcma.design

London NW1 8YW

CLIENT Mrs Davidson & Mr Fealy

PROJECT 72 Albert Street NW1 7NR

SHEET TITLE
Original Approval and VOC Application -Proposed Front Elevation

DATE CREATED AUG 22 FILE REFERENCE

DRAWING NUMBER REVISION 314-DWG-120-02 P1

2 1:100

00

(DOD)

contact Miltiadou Cook Mitzman architects. REVISION
NUMBER DATE
P2 16/09/20 R DATE BY NOTES
16/09/2022 RH Revised Planning Set (25,51¢) NOTES
1/NEW ROOF RETAINING EXISTING PARAPET
LEVEL
2/ REINSTATING WINDOW IN ORIGINAL
POSITION (REPLACING EXISTING DOOR)
WINDOW TO MATCH EXISTING SASH WINDOWS
3/ EXISTING WINDOW NOW FULLY EXPOSED
4/ NEW TIMBER CASEMENT WINDOWS
5/ ALUMINIUM FRAME BIFOLD DOORS
6/ GLAZED TIMBER CASEMENT DOOR 6 DEMOLITION OUTLINE OF EXISTING BUILDING - - - -5m 0 1 MILTIADOU соок MCMa MITZMAN architects llp 020 7722 8525 Unit 1 Primrose Mews office@mcma.design Sharpleshall Street www.mcma.design London NW1 8YW CLIENT Mrs Davidson & Mr Fealy PROJECT 72 Albert Street NW1 7NR SHEET TITLE Original Approval and VOC Application -