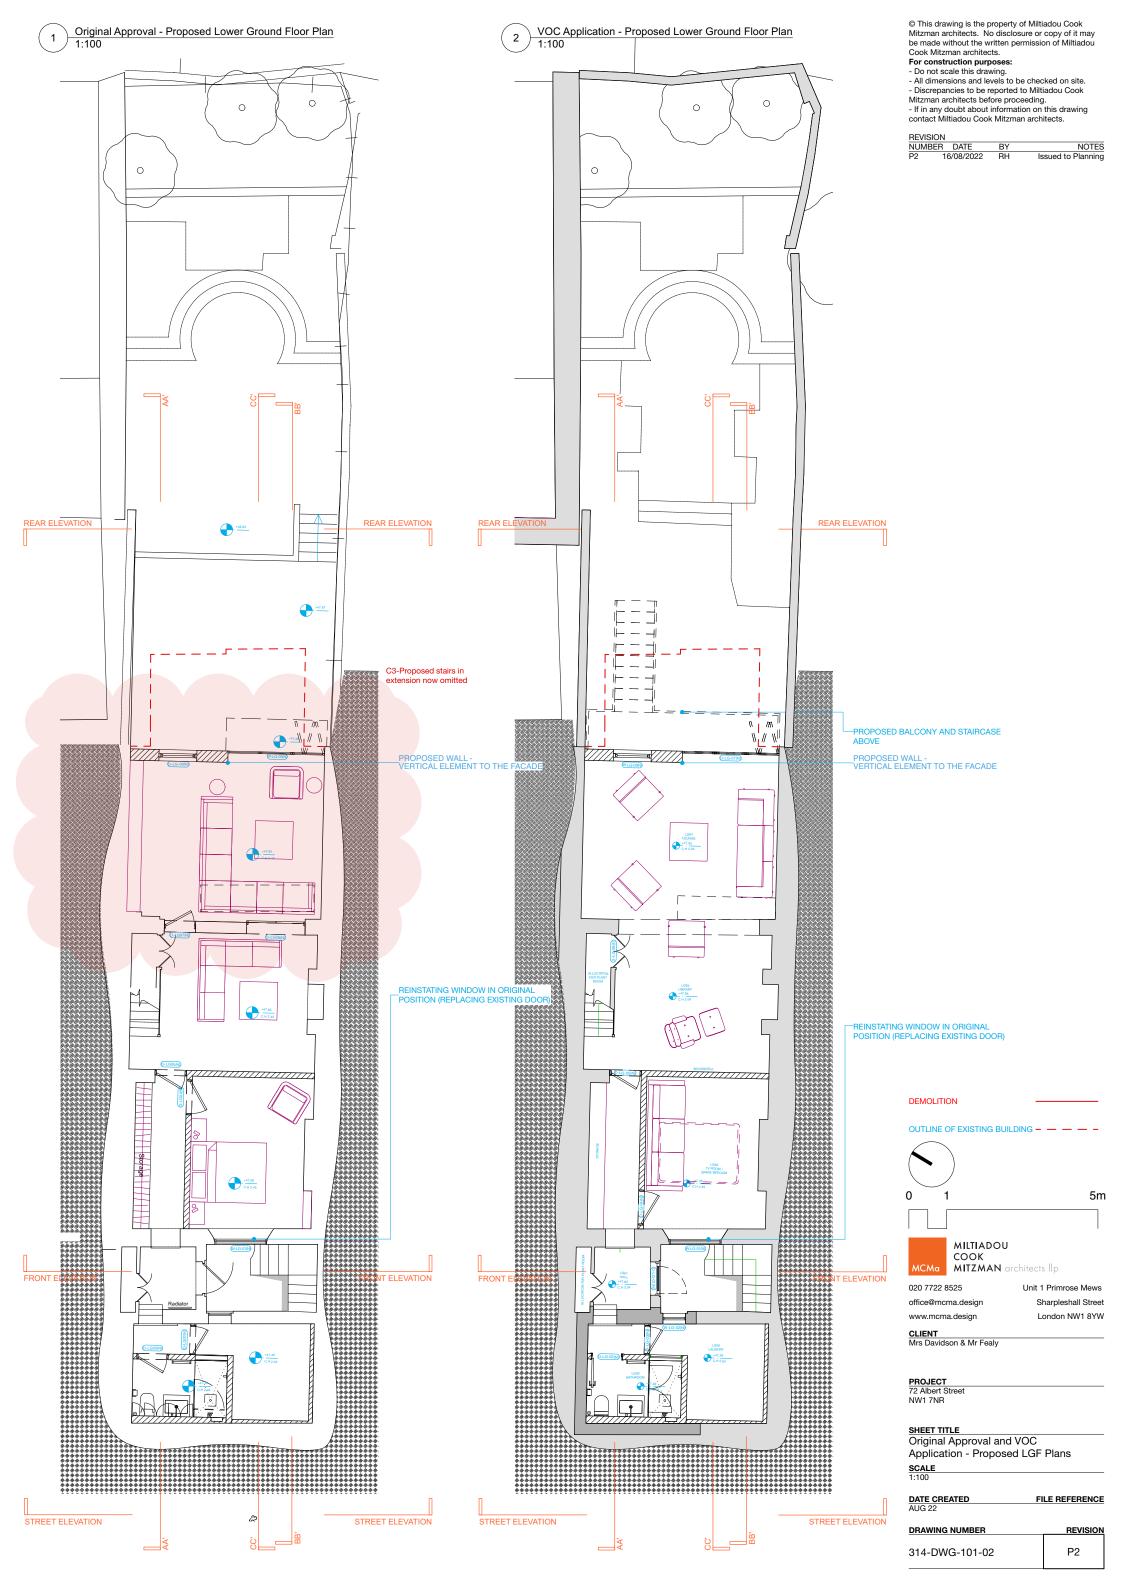

VOC Application - Proposed First Floor Plan PROPOSED ROOFLIGHT-REINSTATING WINDOW IN ORIGINAL POSITION (REPLACING EXISTING DOOR) 0 LOW LEVEL PARTITION WALL TO PREVENT DIVISION OF EXISTING ROOM EXISTING DOOR FIXED-CLOSED Original Approval and VOC Application -Proposed FF Plans

© This drawing is the property of Miltiadou Cook Mitzman architects. No disclosure or copy of it may be made without the written permission of Miltiadou Cook Mitzman architects. For construction purposes:
- Do not scale this drawing.

All dimensions and levels to be checked on site.Discrepancies to be reported to Miltiadou Cook

Mitzman architects before proceeding.

- If in any doubt about information on this drawing contact Miltiadou Cook Mitzman architects.

DEMOLITION

020 7722 8525

office@mcma.design

www.mcma.design CLIENT Mrs Davidson & Mr Fealy

PROJECT 72 Albert Street NW1 7NR

SHEET TITLE

DATE CREATED AUG 22

DRAWING NUMBER

314-DWG-103-02

OUTLINE OF EXISTING BUILDING - - - -

MILTIADOU COOK MCMa MITZMAN architects llp 5m

Unit 1 Primrose Mews

Sharpleshall Street London NW1 8YW

FILE REFERENCE

REVISION

P1