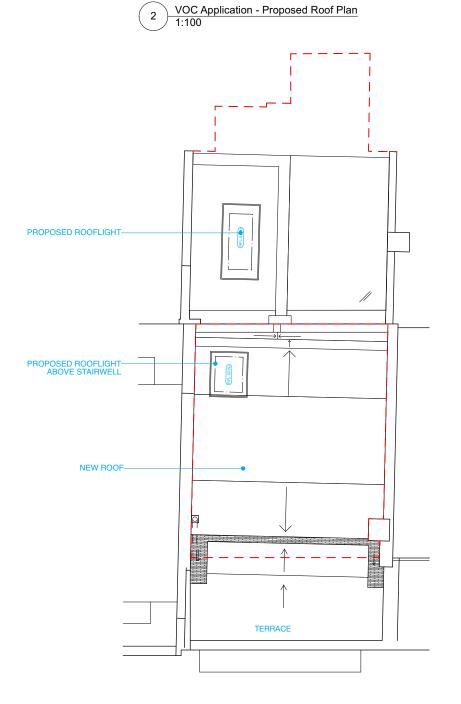

London NW1 8YW

CLIENT Mrs Davidson & Mr Fealy

www.mcma.design

DEMOLITION

PROJECT 72 Albert Street NW1 7NR

SHEET TITLE
Original Approval and VOC Application -Proposed Roof Plan

DATE CREATED AUG 22 FILE REFERENCE

DRAWING NUMBER REVISION 314-DWG-106-02 P2