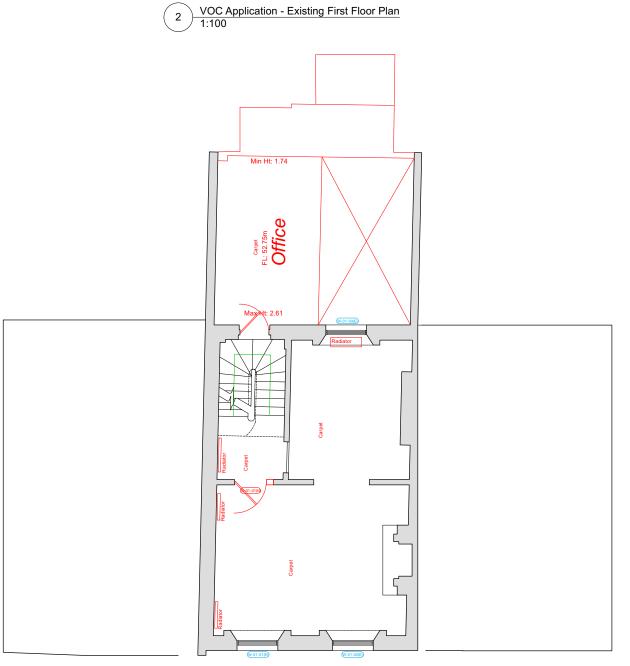

Unit 1 Primrose Mews

CLIENT Mrs Davidson & Mr Fealy

PROJECT 72 Albert Street NW1 7NR

SHEET TITLE
Original Approval and VOC Application Existing FF Plans

DATE CREATED AUG 22 FILE REFERENCE

DRAWING NUMBER REVISION 314-DWG-103-01 P1