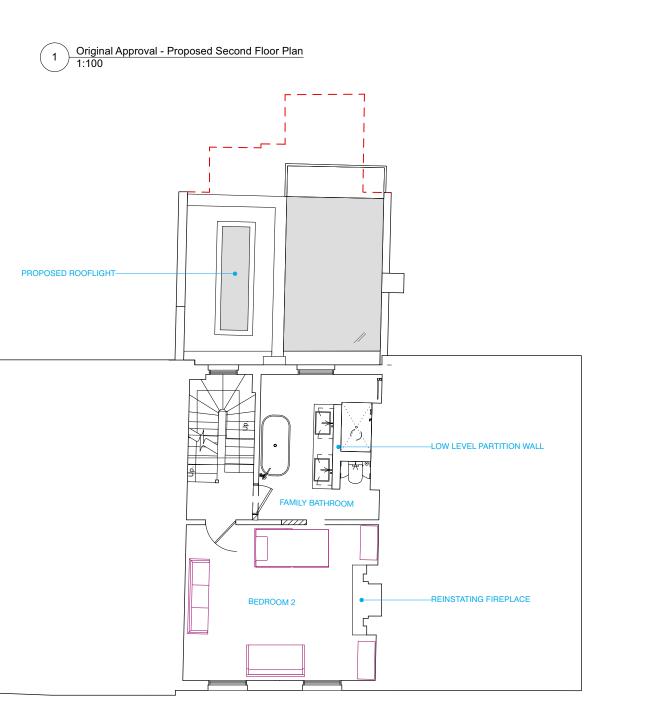

www.mcma.design

DEMOLITION

CLIENT Mrs Davidson & Mr Fealy

PROJECT 72 Albert Street NW1 7NR

SHEET TITLE
Original Approval and VOC Application Existing TF Plan

DATE CREATED AUG 22 FILE REFERENCE

DRAWING NUMBER REVISION 314-DWG-105-01 P2