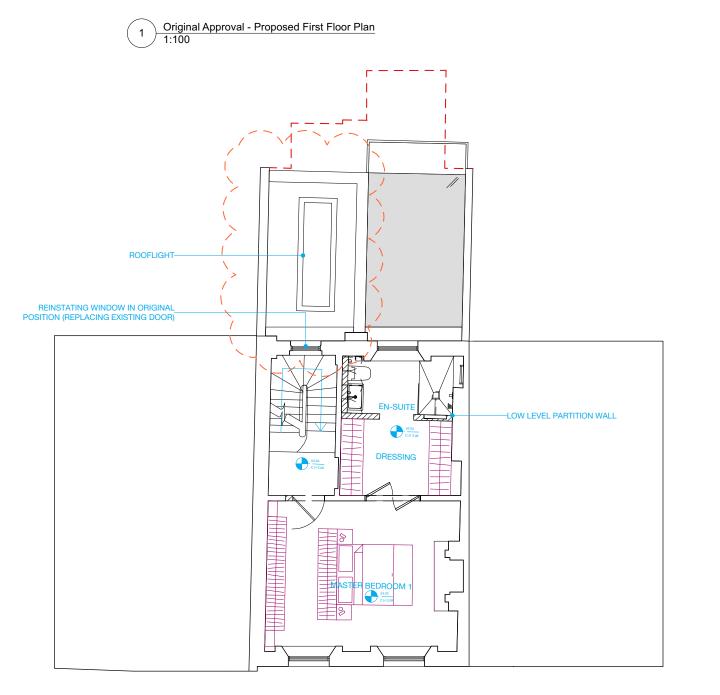

VOC Application - Proposed First Floor Plan PROPOSED ROOFLIGHT-REINSTATING WINDOW IN ORIGINAL POSITION (REPLACING EXISTING DOOR) 0 LOW LEVEL PARTITION WALL TO PREVENT DIVISION OF EXISTING ROOM EXISTING DOOR FIXED-CLOSED Original Approval and VOC Application -Proposed FF Plans