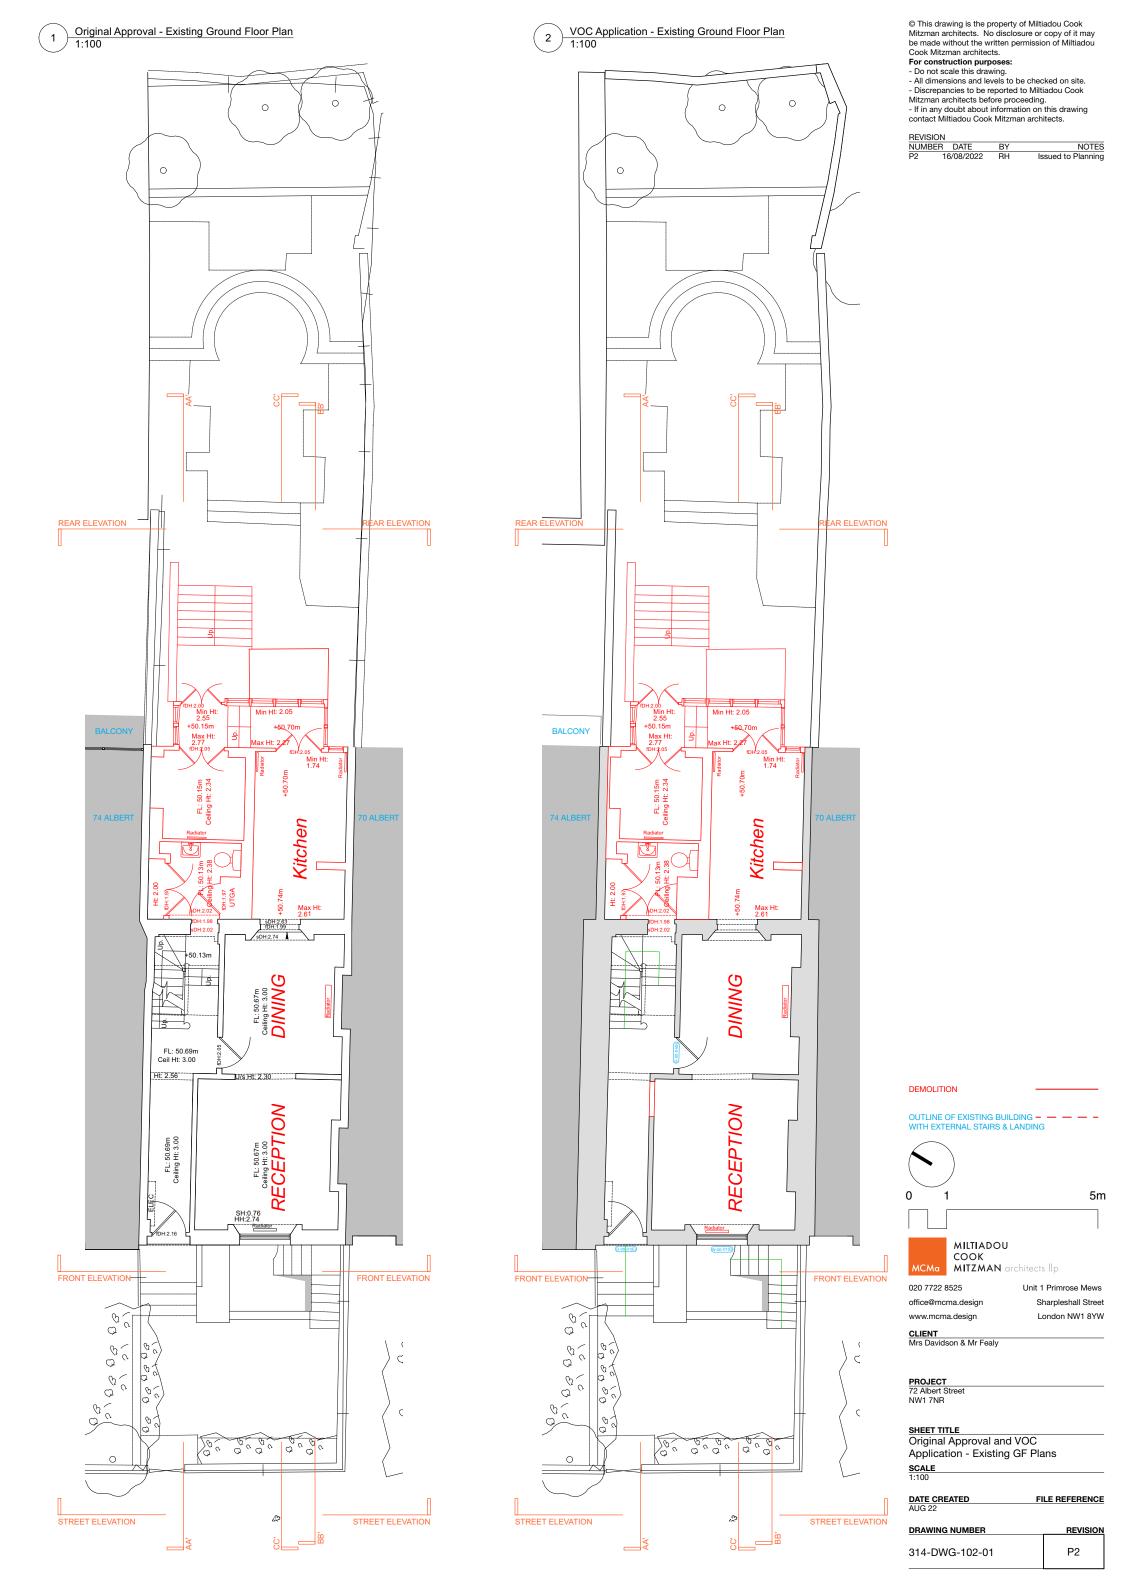

## For construction purposes: - Do not scale this drawing.

Do not scale this drawing.
 All dimensions and levels to be checked on site.
 Discrepancies to be reported to Miltiadou Cook Mitzman architects before proceeding.
 If in any doubt about information on this drawing contact Miltiadou Cook Mitzman architects.

 
 REVISION

 NUMBER
 DATE
 BY

 P1
 09/08/2022
 RH
 Issued for Planning

OUTLINE OF EXISTING BUILDING - - - -MILTIADOU COOK

MCMa MITZMAN architects llp

020 7722 8525 office@mcma.design

DEMOLITION

Unit 1 Primrose Mews Sharpleshall Street

London NW1 8YW

5m

www.mcma.design

CLIENT Mrs Davidson & Mr Fealy

PROJECT 72 Albert Street NW1 7NR

SHEET TITLE
Original Approval and VOC Application Existing SF Plans

DATE CREATED AUG 22 FILE REFERENCE

DRAWING NUMBER REVISION 314-DWG-104-01 P1