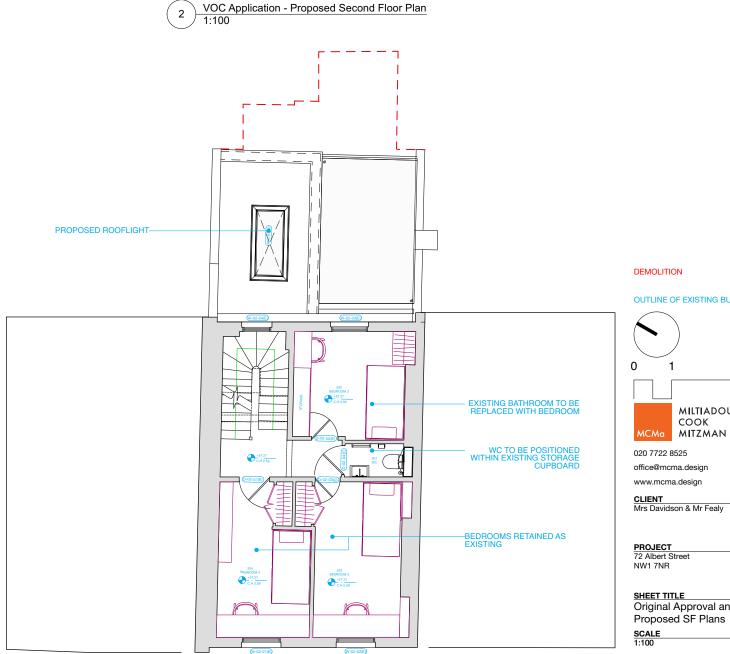

PROJECT 72 Albert Street NW1 7NR

SHEET TITLE
Original Approval and VOC Application -

Proposed TF Plan

DATE CREATED AUG 22 FILE REFERENCE

DRAWING NUMBER

REVISION 314-DWG-105-02 P2