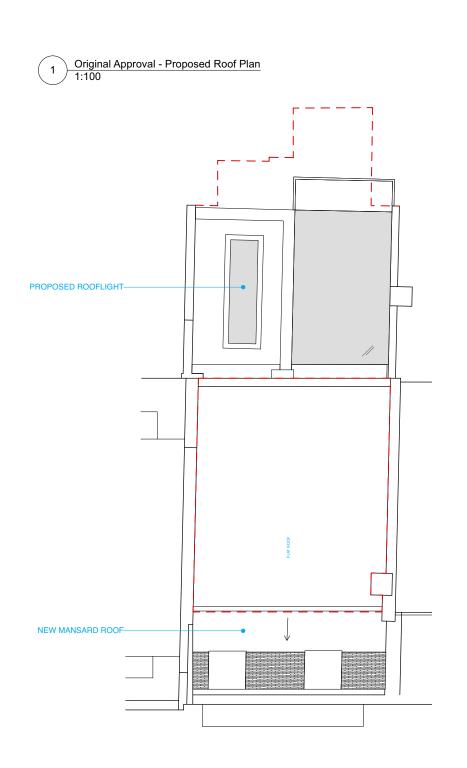

London NW1 8YW

CLIENT Mrs Davidson & Mr Fealy

www.mcma.design

DEMOLITION

PROJECT 72 Albert Street NW1 7NR

SHEET TITLE
Original Approval and VOC Application -Proposed Roof Plan

DATE CREATED AUG 22 FILE REFERENCE

DRAWING NUMBER REVISION 314-DWG-106-02 P2