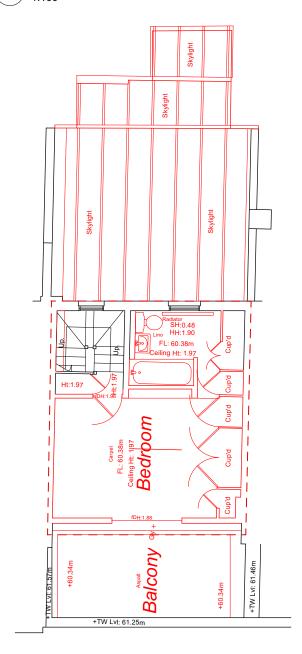

# Original Approval - Existing Third Floor Plan 1:100

www.mcma.design

DEMOLITION

CLIENT Mrs Davidson & Mr Fealy

PROJECT 72 Albert Street NW1 7NR

SHEET TITLE
Original Approval and VOC Application Existing TF Plan

DATE CREATED AUG 22 FILE REFERENCE

DRAWING NUMBER REVISION 314-DWG-105-01 P2