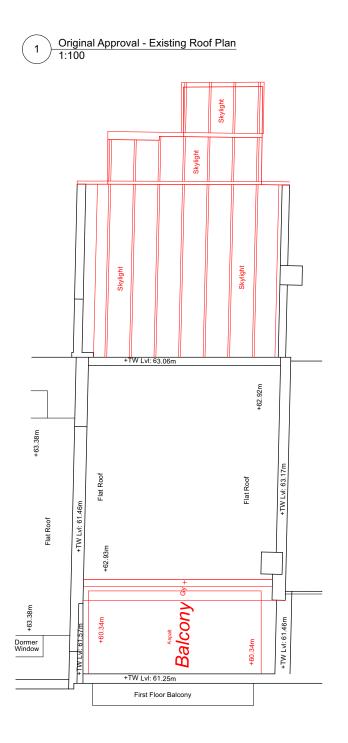

SHEET TITLE
Original Approval and VOC Application -

FILE REFERENCE

REVISION

P2

Existing Roof Plan

DATE CREATED AUG 22

DRAWING NUMBER

314-DWG-106-01