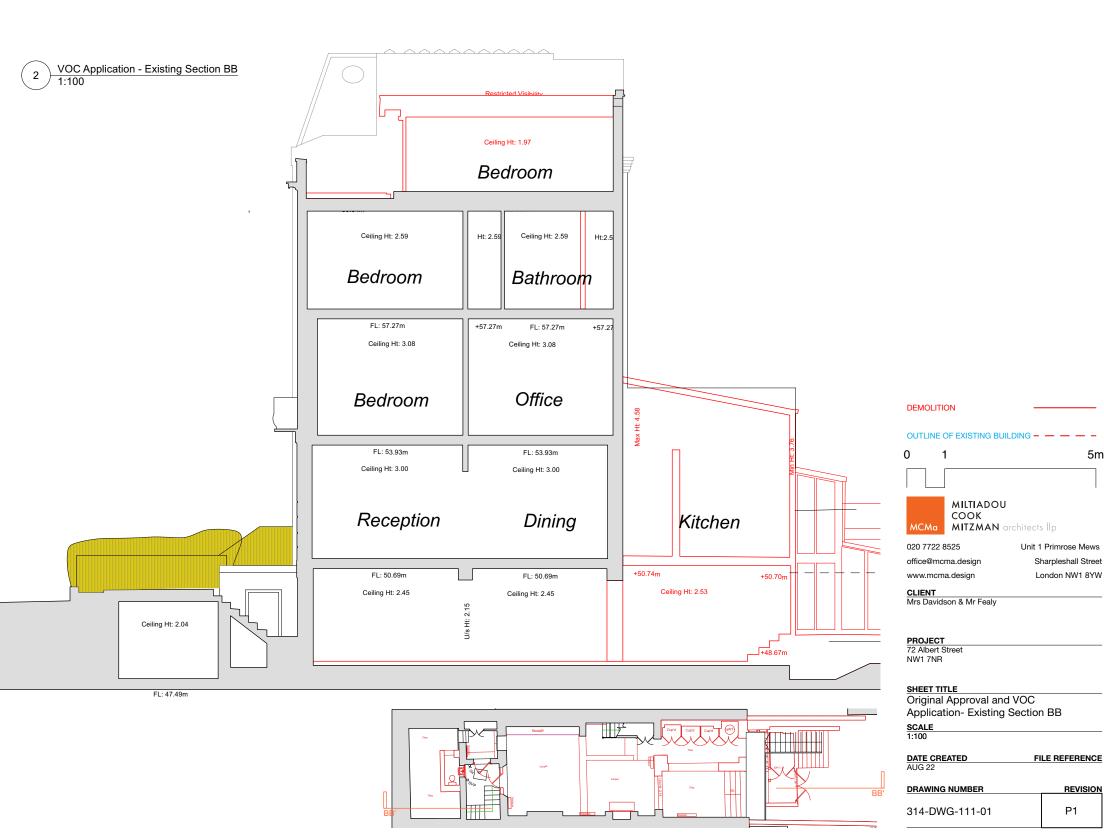

Unit 1 Primrose Mews

CLIENT Mrs Davidson & Mr Fealy

PROJECT 72 Albert Street NW1 7NR

SHEET TITLE
Original Approval and VOC Application Existing FF Plans

DATE CREATED AUG 22 FILE REFERENCE

DRAWING NUMBER REVISION 314-DWG-103-01 P1