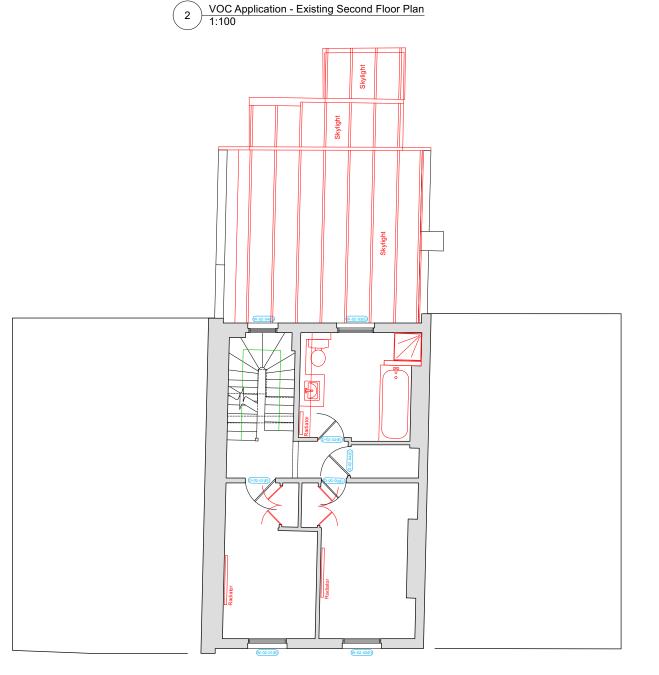

London NW1 8YW

5m

www.mcma.design

CLIENT Mrs Davidson & Mr Fealy

PROJECT 72 Albert Street NW1 7NR

SHEET TITLE
Original Approval and VOC Application Existing SF Plans

DATE CREATED AUG 22 FILE REFERENCE

DRAWING NUMBER REVISION 314-DWG-104-01 P1

DATE CREATED AUG 22

DRAWING NUMBER

314-DWG-104-02

FILE REFERENCE

REVISION

P1

© This drawing is the property of Miltiadou Cook Mitzman architects. No disclosure or copy of it may be made without the written permission of Miltiadou