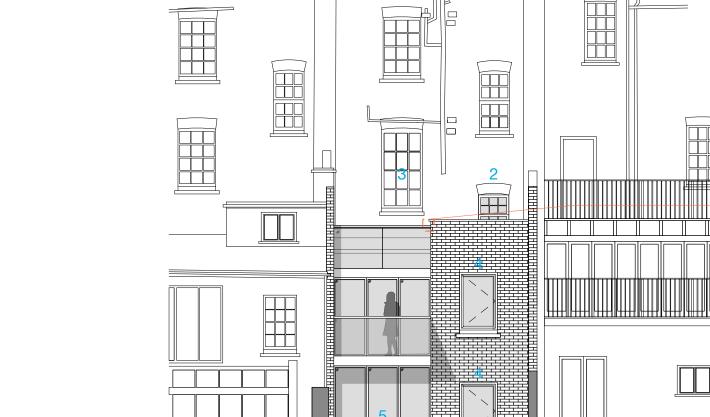

PROJECT 72 Albert Street NW1 7NR

SHEET TITLE
Original Approval and VOC Application -Proposed Front Elevation

DATE CREATED AUG 22 FILE REFERENCE

DRAWING NUMBER REVISION 314-DWG-120-02 P1

2 1:100

00

(DOD)

contact Miltiadou Cook Mitzman architects. REVISION
NUMBER DATE
P2 16/09/20 R DATE BY NOTES
16/09/2022 RH Revised Planning Set (25,51¢) NOTES
1/NEW ROOF RETAINING EXISTING PARAPET
LEVEL
2/ REINSTATING WINDOW IN ORIGINAL
POSITION (REPLACING EXISTING DOOR)
WINDOW TO MATCH EXISTING SASH WINDOWS
3/ EXISTING WINDOW NOW FULLY EXPOSED
4/ NEW TIMBER CASEMENT WINDOWS
5/ ALUMINIUM FRAME BIFOLD DOORS
6/ GLAZED TIMBER CASEMENT DOOR 6 DEMOLITION OUTLINE OF EXISTING BUILDING - - - -5m 0 1 MILTIADOU соок MCMa MITZMAN architects llp 020 7722 8525 Unit 1 Primrose Mews office@mcma.design Sharpleshall Street www.mcma.design London NW1 8YW CLIENT Mrs Davidson & Mr Fealy PROJECT 72 Albert Street NW1 7NR SHEET TITLE Original Approval and VOC Application -