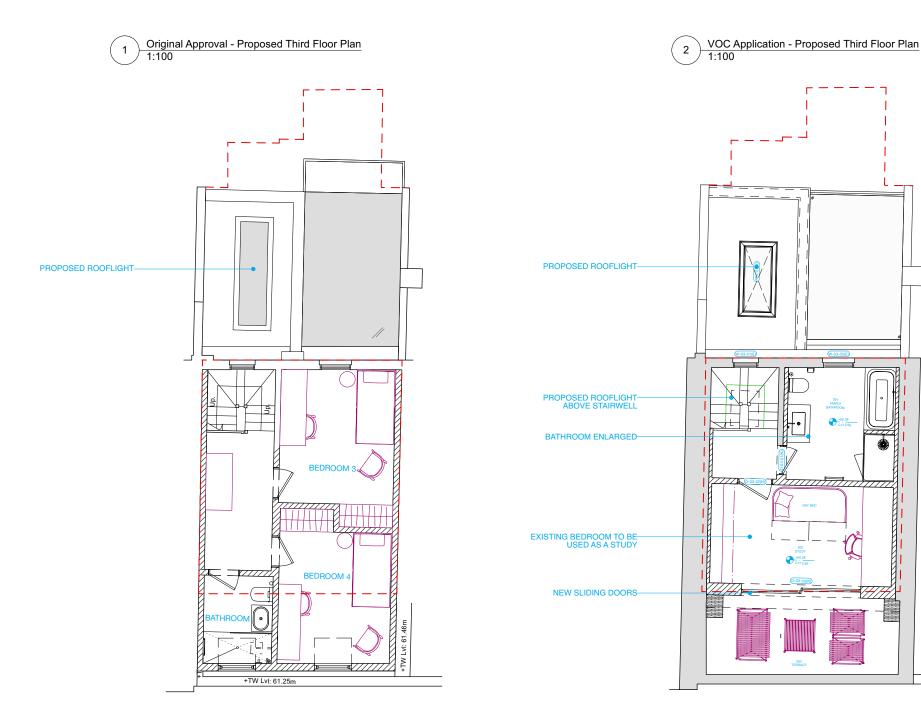

PROJECT 72 Albert Street NW1 7NR

SHEET TITLE
Original Approval and VOC Application -

Proposed TF Plan

DATE CREATED AUG 22 FILE REFERENCE

DRAWING NUMBER

REVISION 314-DWG-105-02 P2