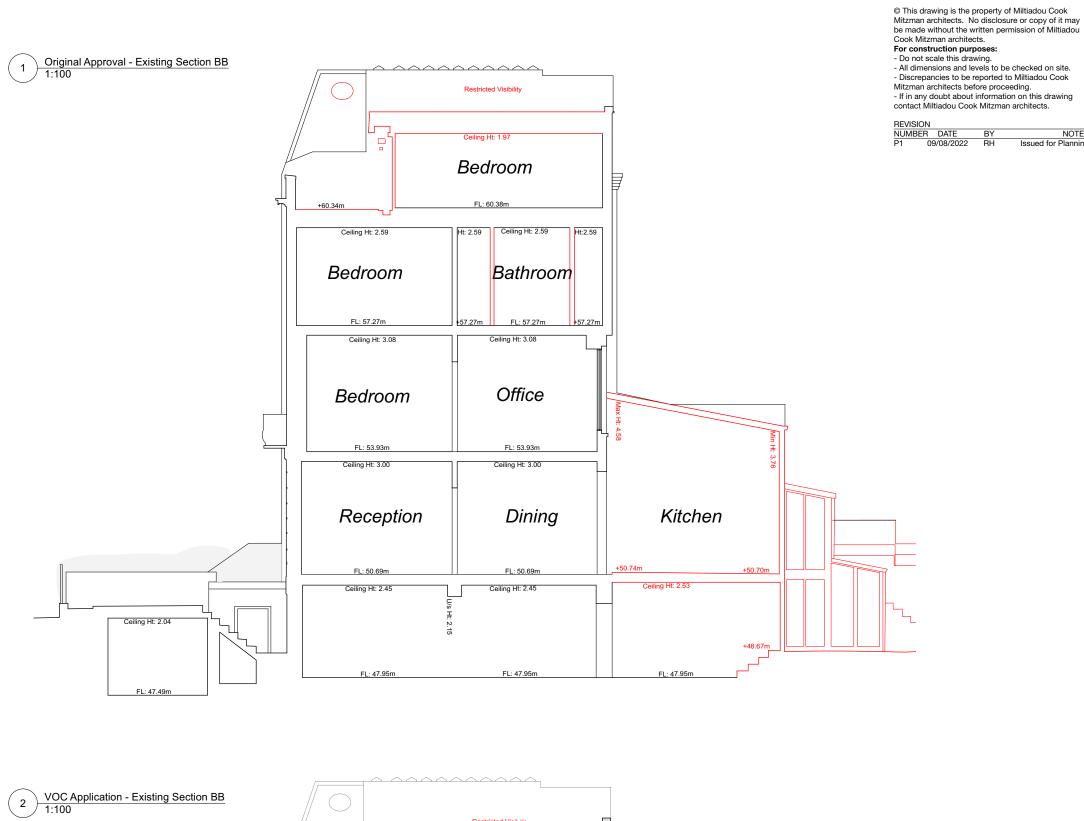

Unit 1 Primrose Mews

CLIENT Mrs Davidson & Mr Fealy

PROJECT 72 Albert Street NW1 7NR

SHEET TITLE
Original Approval and VOC Application Existing FF Plans

DATE CREATED AUG 22 FILE REFERENCE

DRAWING NUMBER REVISION 314-DWG-103-01 P1