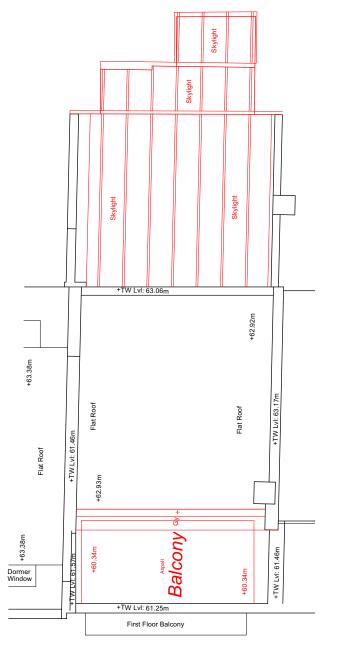

SHEET TITLE
Original Approval and VOC Application -

FILE REFERENCE

REVISION

P2

Existing Roof Plan

DATE CREATED AUG 22

DRAWING NUMBER

314-DWG-106-01