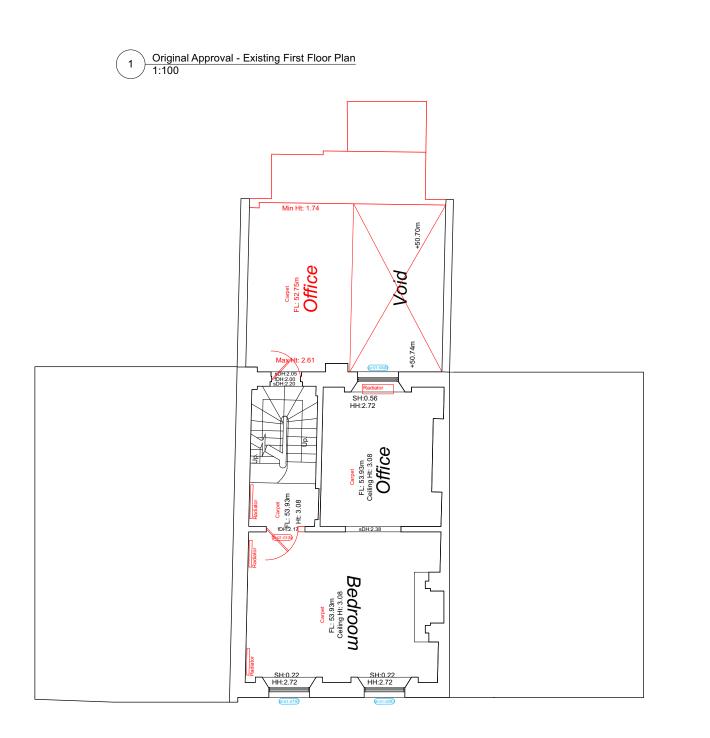

Unit 1 Primrose Mews

CLIENT Mrs Davidson & Mr Fealy

PROJECT 72 Albert Street NW1 7NR

SHEET TITLE
Original Approval and VOC Application Existing FF Plans

DATE CREATED AUG 22 FILE REFERENCE

DRAWING NUMBER REVISION 314-DWG-103-01 P1