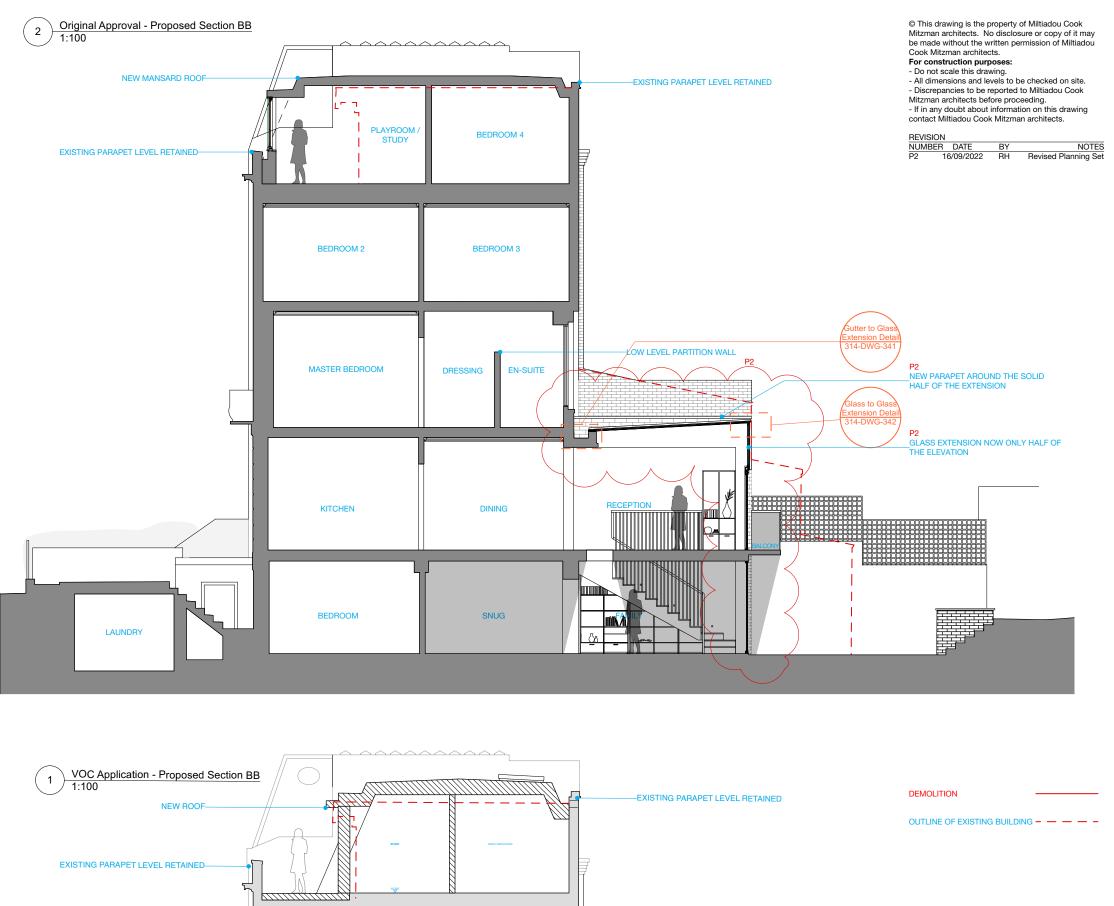

VOC Application - Proposed First Floor Plan PROPOSED ROOFLIGHT-REINSTATING WINDOW IN ORIGINAL POSITION (REPLACING EXISTING DOOR) 0 LOW LEVEL PARTITION WALL TO PREVENT DIVISION OF EXISTING ROOM EXISTING DOOR FIXED-CLOSED Original Approval and VOC Application -Proposed FF Plans