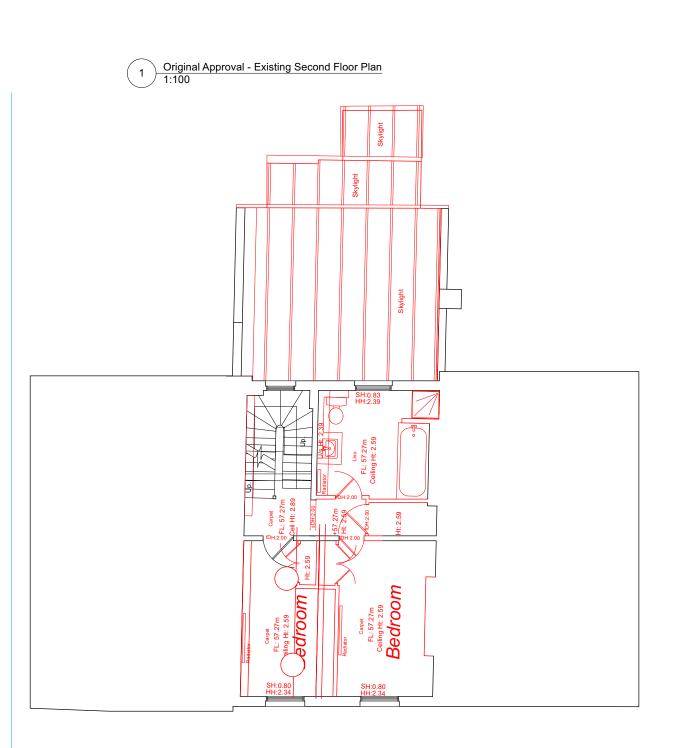

London NW1 8YW

5m

www.mcma.design

CLIENT Mrs Davidson & Mr Fealy

PROJECT 72 Albert Street NW1 7NR

SHEET TITLE
Original Approval and VOC Application Existing SF Plans

DATE CREATED AUG 22 FILE REFERENCE

DRAWING NUMBER REVISION 314-DWG-104-01 P1