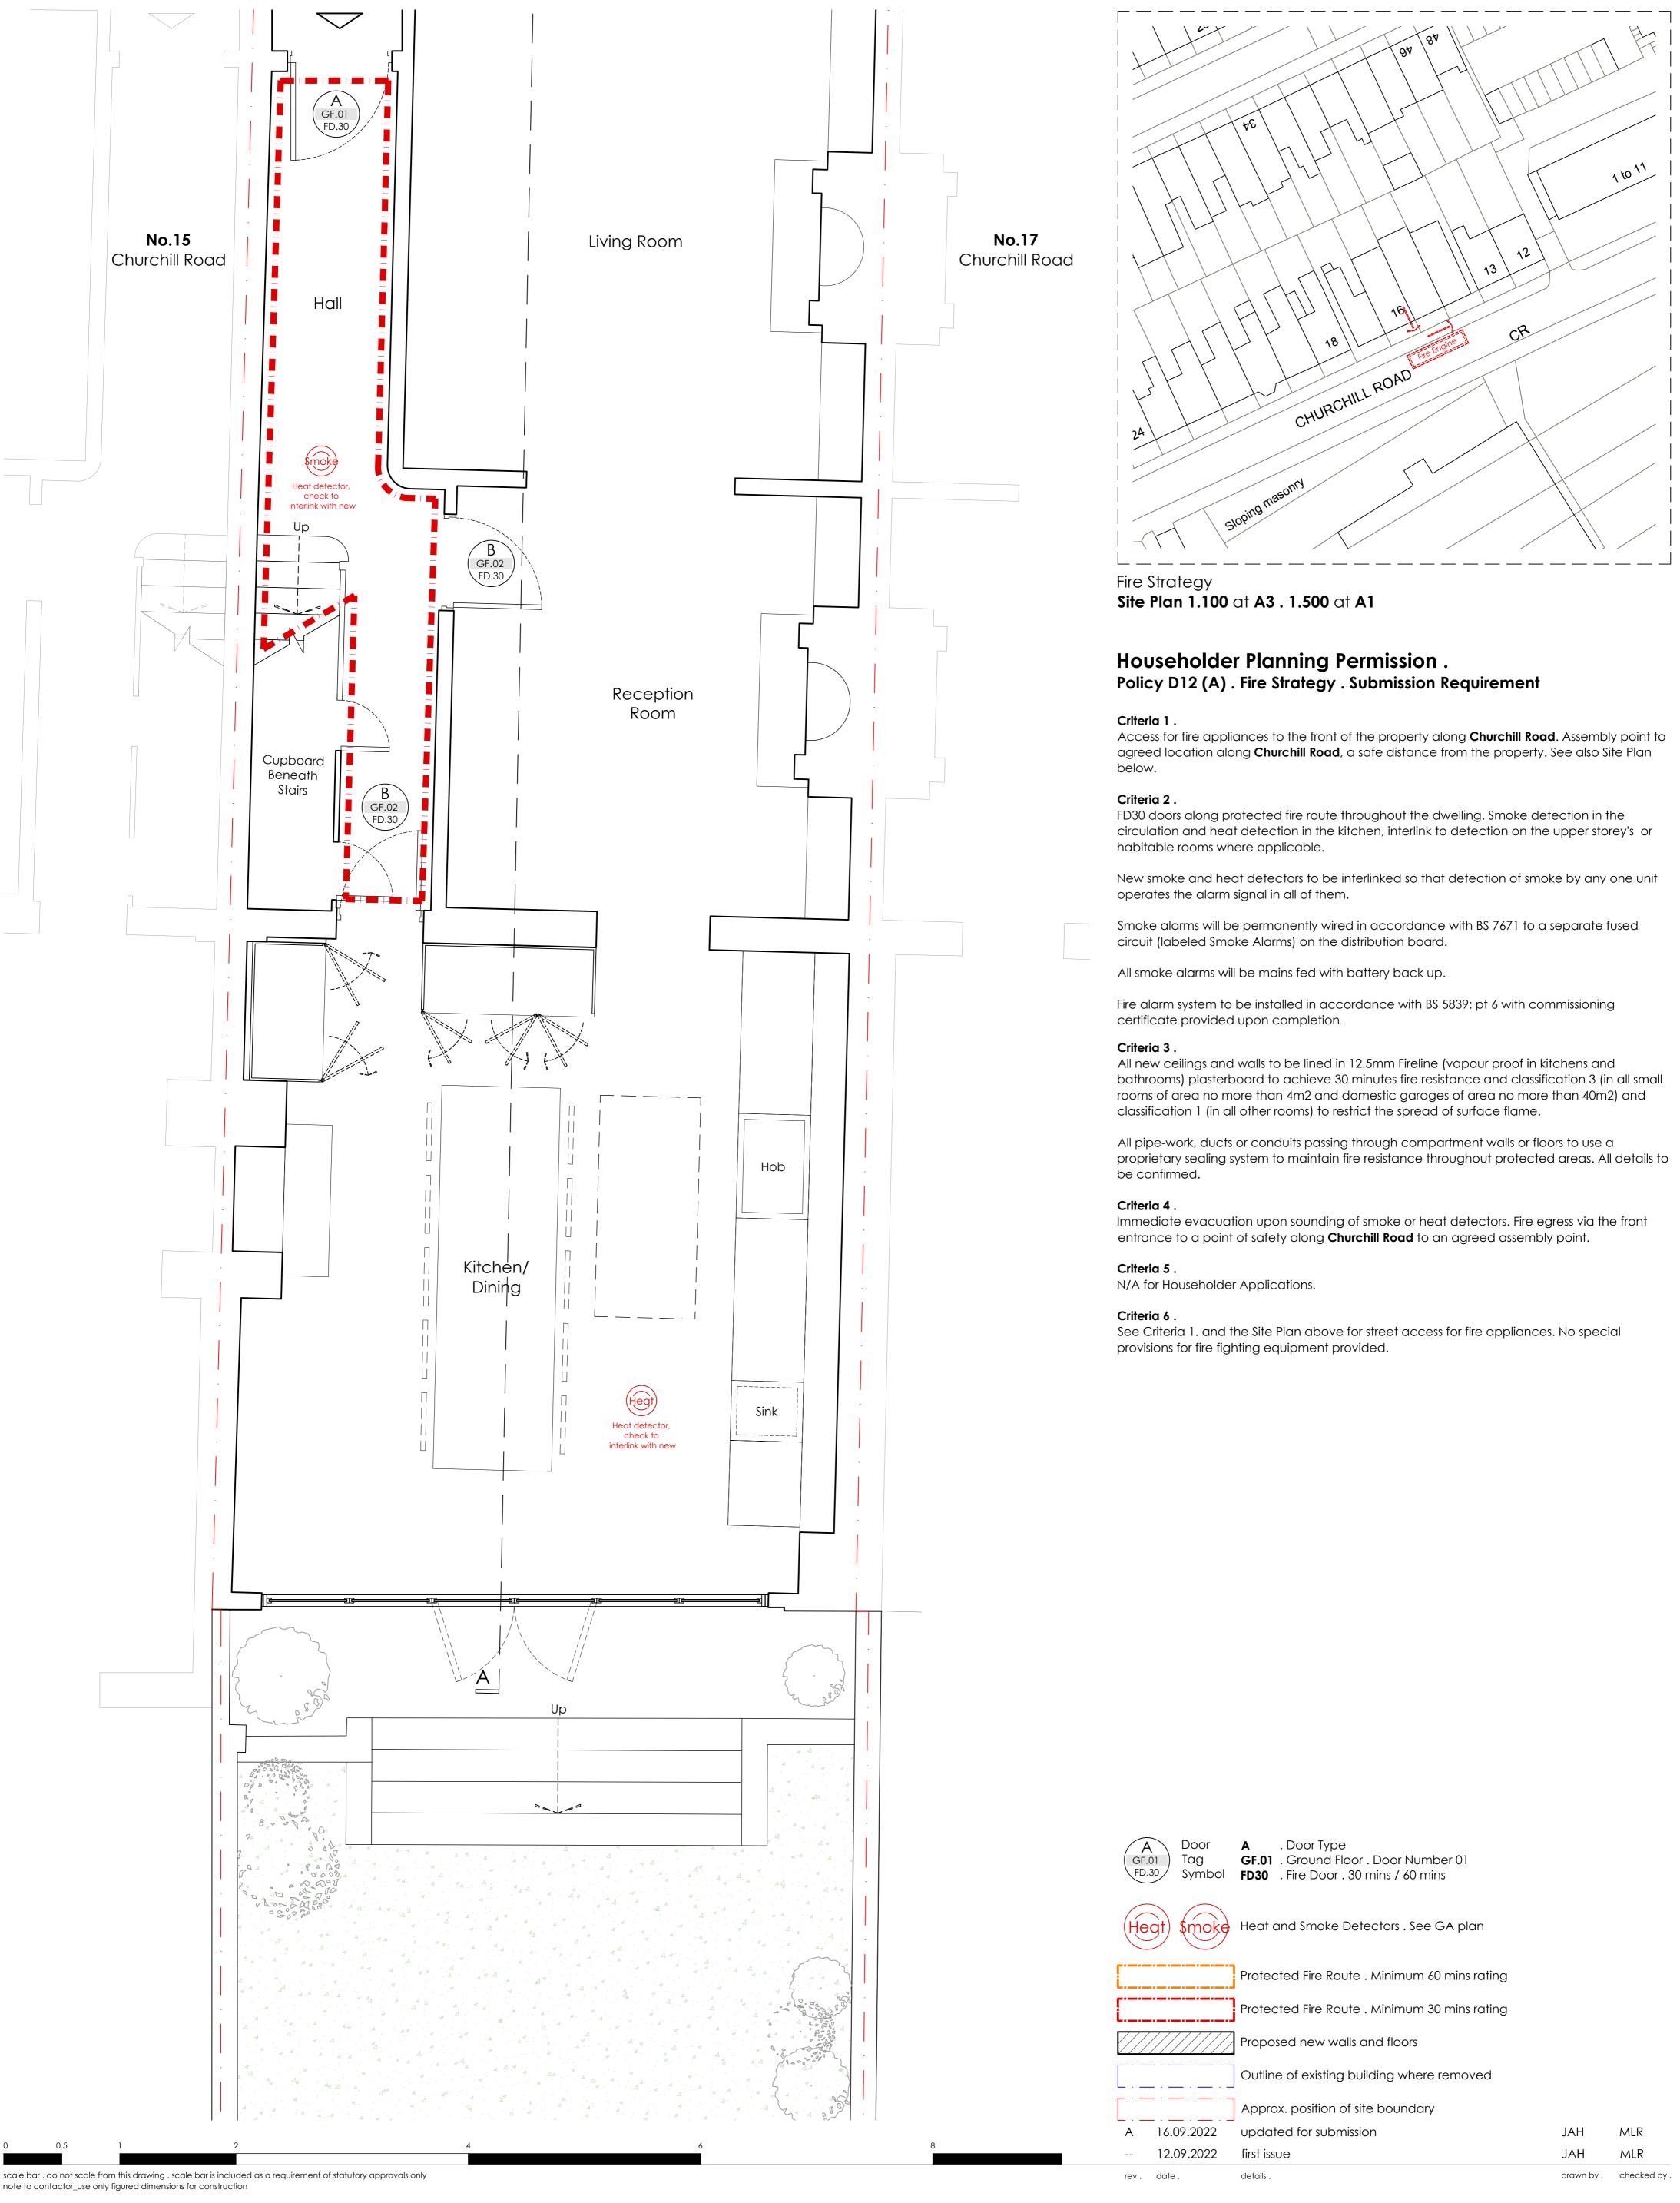

| 1.50_A3 |            |                                                                           | Planning       | Proposed                                       |          |
|---------|------------|---------------------------------------------------------------------------|----------------|------------------------------------------------|----------|
| 1.25_A1 |            | Studio 4 . Blackwater Court . 17-19 Blackwater Street . London . SE22 8SD |                | Ground Floor Plan . Fire Strategy              |          |
|         |            | 020 7871 3101                                                             | project        | 16 Churchill Road                              |          |
|         | I )ISTRICT | studio@districtarchitects.co.uk                                           |                | London . NW5 1AN                               |          |
|         |            | www.districtarchitects.co.uk                                              | client         | Ms. Mary Douglas-Home                          |          |
|         |            | this drawing is copyright .                                               |                |                                                |          |
|         |            |                                                                           | job no . 1111. | (3) stage .2 type / place .900 series / number | revision |