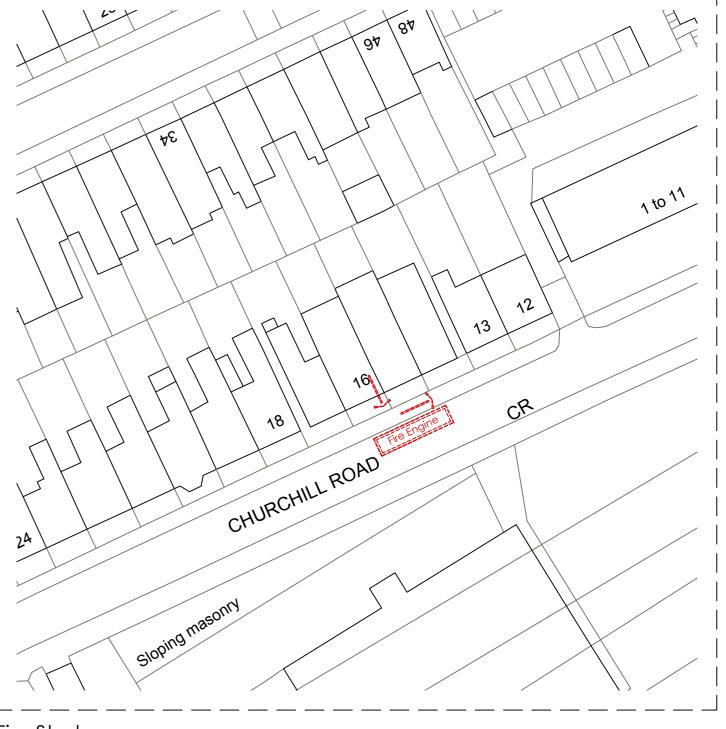

| 1.50_A3 |            |                                                                           | Planning       | Proposed                                       |          |
|---------|------------|---------------------------------------------------------------------------|----------------|------------------------------------------------|----------|
| 1.25_A1 |            | Studio 4 . Blackwater Court . 17-19 Blackwater Street . London . SE22 8SD |                | Ground Floor Plan . Fire Strategy              |          |
|         |            | 020 7871 3101                                                             | project        | 16 Churchill Road                              |          |
|         | I )ISTRICT | studio@districtarchitects.co.uk