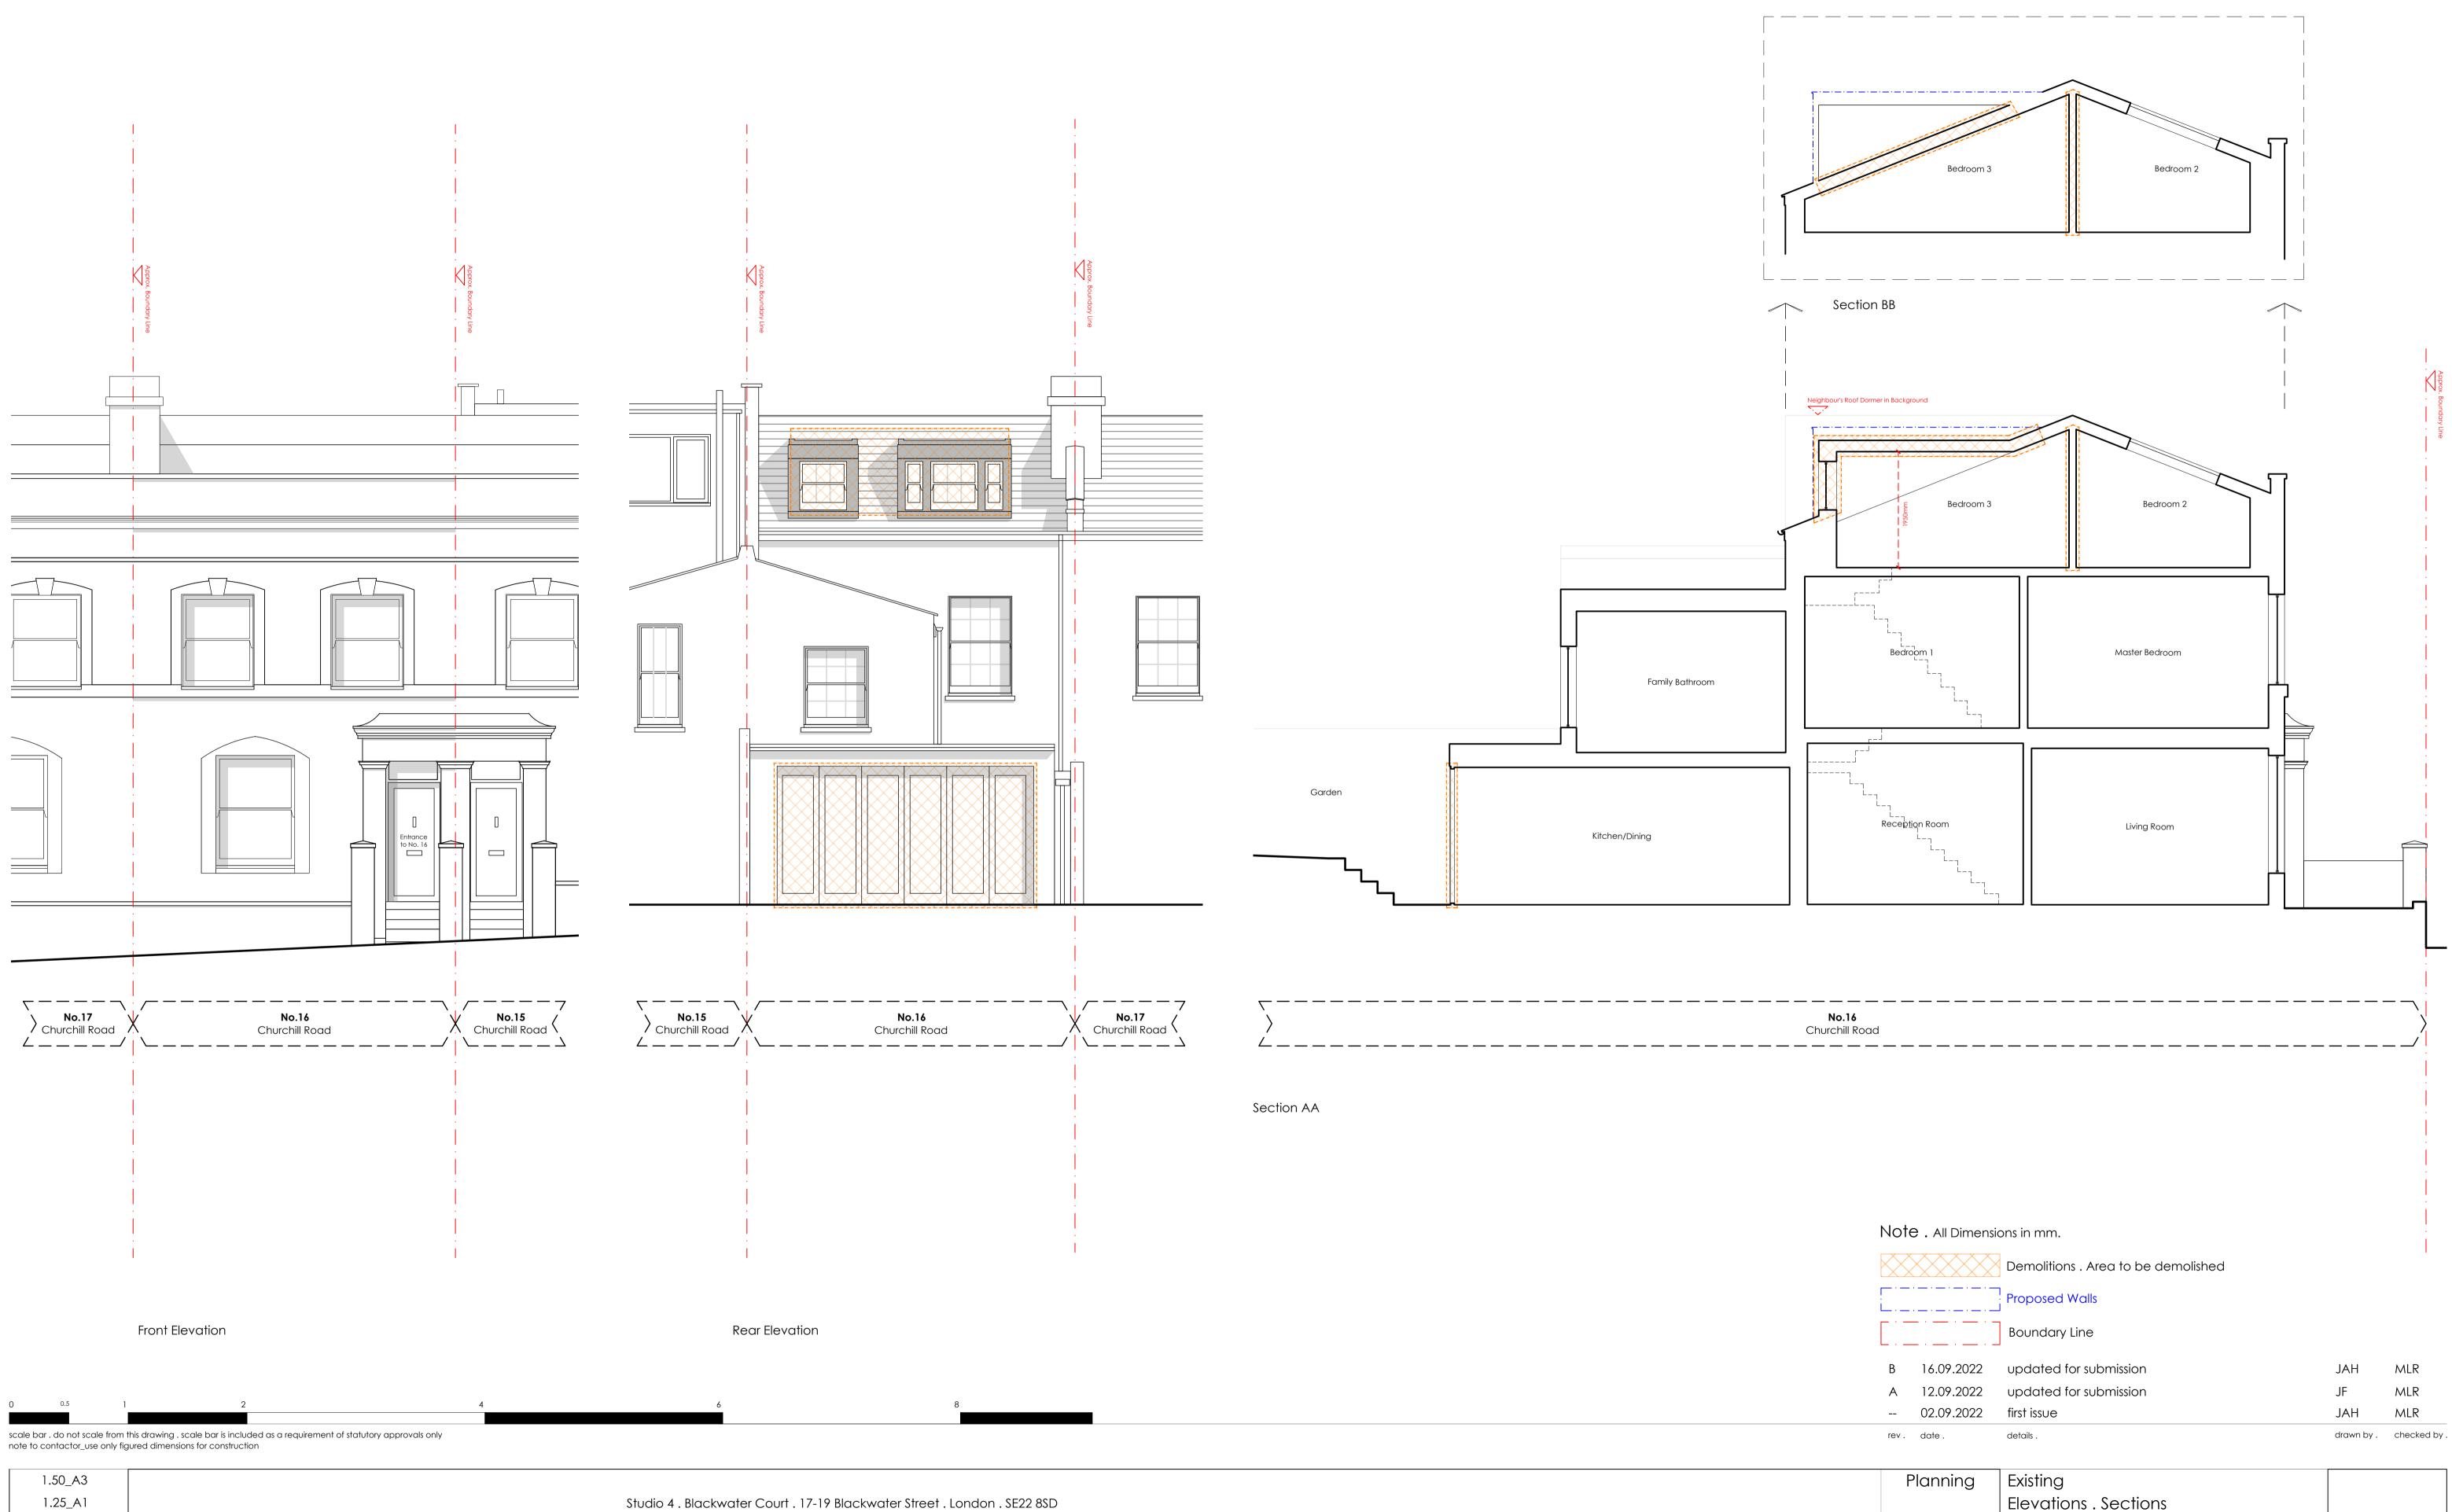

District.

N

Studio 4 . Blackwater Court . 17-19 Blackwater Street . London . SE22 8SD 020 7871 3101 studio@districtarchitects.co.uk www.districtarchitects.co.uk this drawing is copyright .

|         |          |            | Proposed Walls         |            |              |
|---------|----------|------------|------------------------|------------|--------------|
|         | _ ·      | - · · · ·  | Boundary Line          |            |              |
|         | В        | 16.09.2022 | updated for submission | JAH        | MLR          |
|         | А        | 12.09.2022 | updated for submission | JF         | MLR          |
|         |          | 02.09.2022 | first issue            | JAH        | MLR          |
|         | rev.     | date .     | details .              | drawn by . | checked by . |
|         |          |            |                        |            |              |
|         | Planning |            | Existing               |            |              |
| project |          |            | Elevations . Sections  |            |              |
|         |          | project    | 16 Churchill Road      |            |              |
|         |          |            | London NW51AN          |            |              |