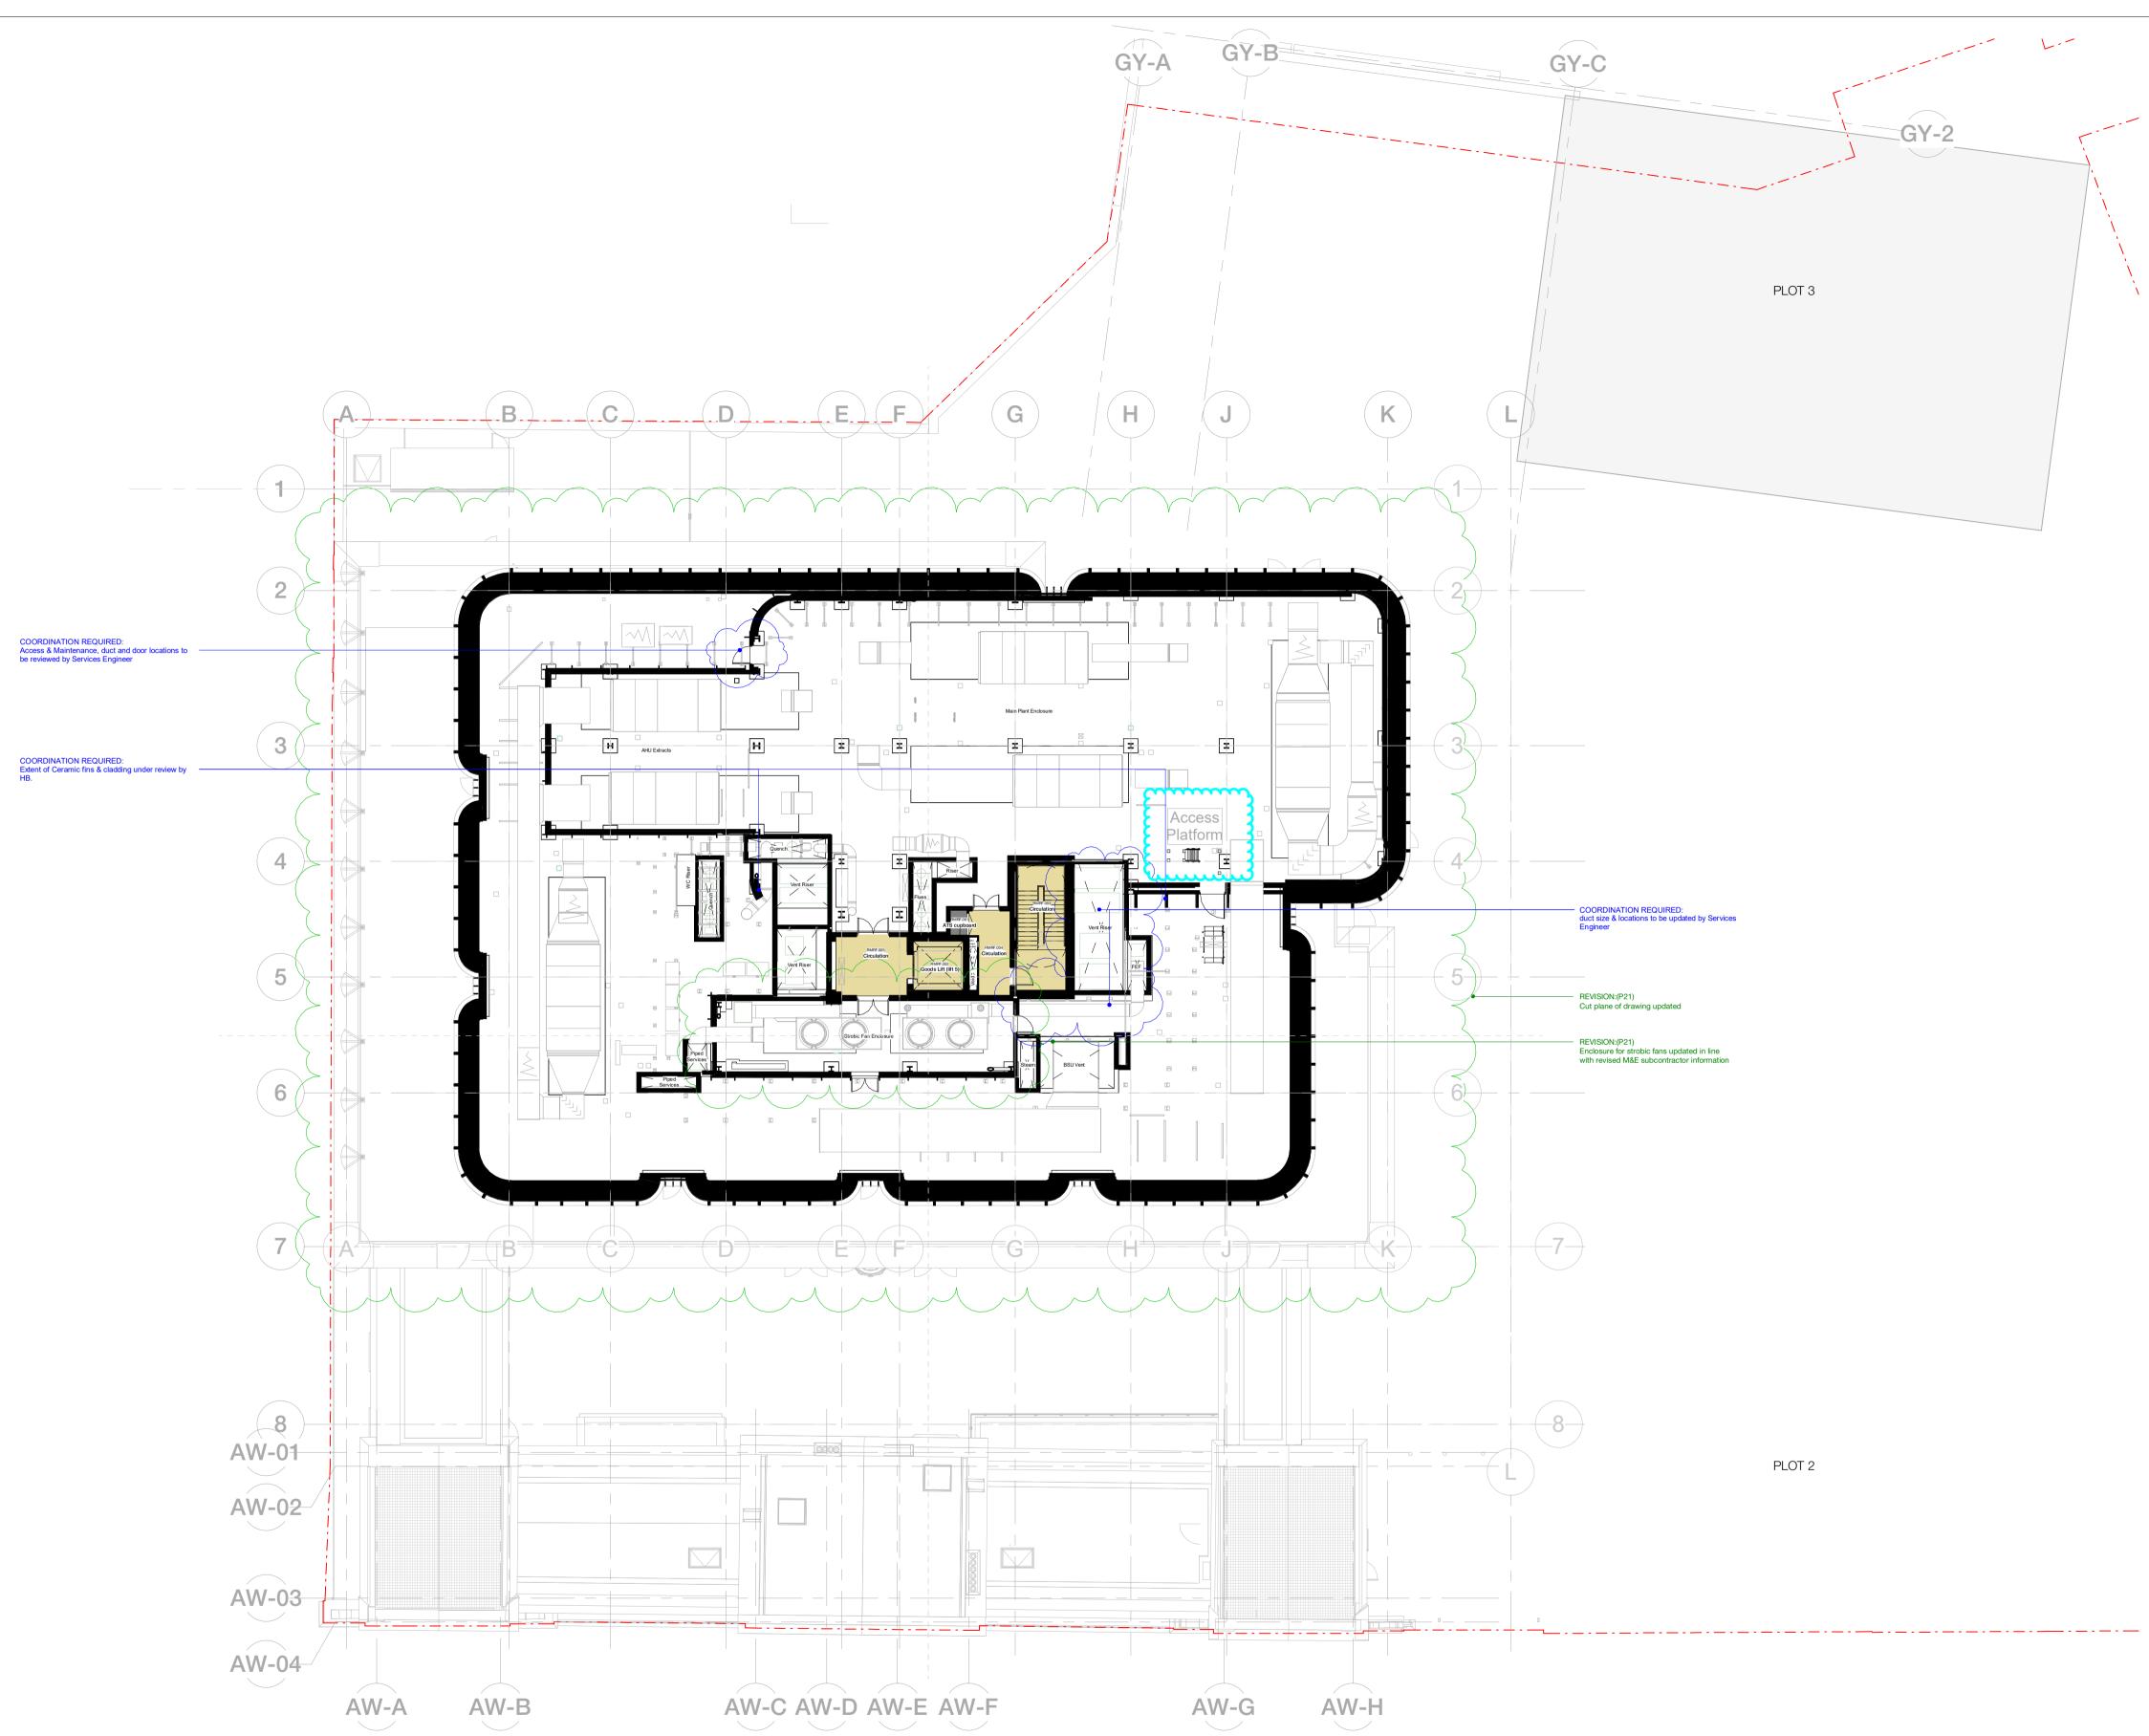

COORDINATION NOTE: Roof plant undergoing further coordination with M&E subcontractor

159 St John Street London EC1V 4QJ

mail@hawkinsbrown.com hawkinsbrown.com

## Hawkins\ Brown

Project
IoN/DRI Redevelopment Project 256 Grays Inn Road London WC1X 8LD

Drawing

Level Roof General Arrangement

|  |  | Scale @ A1<br>1 : 200 |                 | Date<br>03/22/18                                       |  |  |
|--|--|-----------------------|-----------------|--------------------------------------------------------|--|--|
|  |  | Drawn By<br>BN        |                 | Checked By<br>EG                                       |  |  |
|  |  | Job Number<br>17056   | Status<br>S3/S4 | Purpose of Issue<br>For Review and<br>Comment/Approval |  |  |
|  |  |                       |                 |                                                        |  |  |