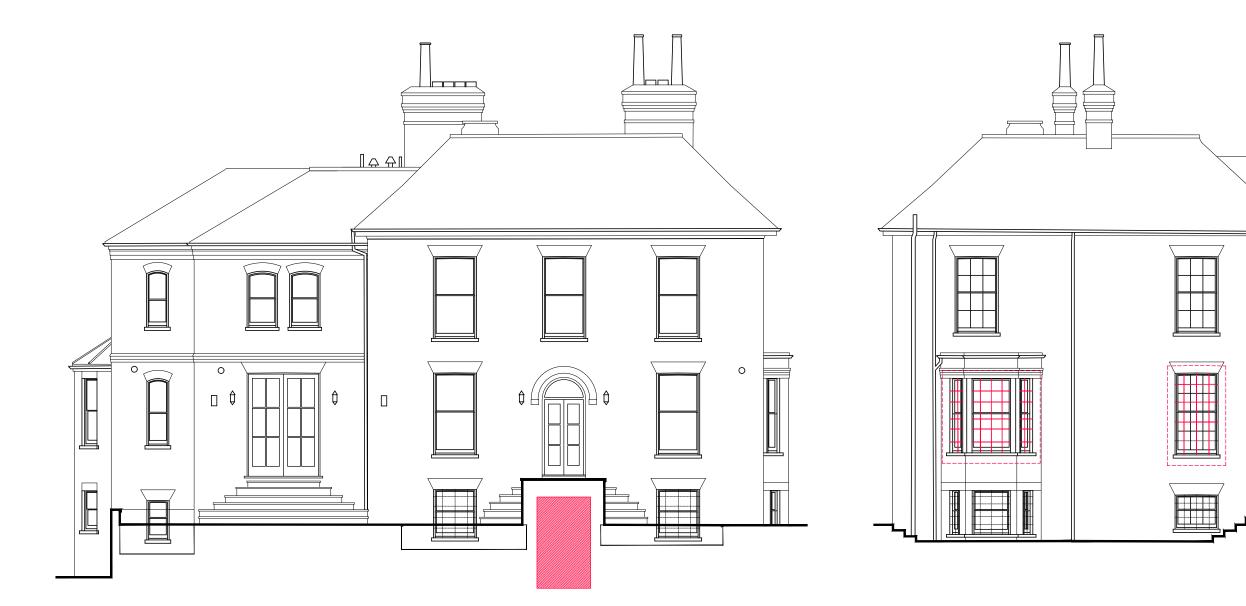

DATUM 5.000m

DATUM 5.000m

|          | Status<br>P                                                            | Date<br>JUL 20                  | Drawn by<br>CBT      | Chec<br>RM | ked by  |
|----------|------------------------------------------------------------------------|---------------------------------|----------------------|------------|---------|
| molition | 178                                                                    | Drawing N<br>125                |                      | Revis<br>- |         |
|          | Scale<br>1:100@A3                                                      | Drowing                         | 0                    | Douis      | lon     |
|          | Drawing<br>South, West Elevations<br>Demolition<br>-                   |                                 |                      |            |         |
|          | Project<br>Frognal<br>-                                                | lane                            |                      |            |         |
|          | Client<br>J Paleo<br>-                                                 | mylites                         |                      |            |         |
|          | Web: www.r                                                             | d@rm-archited<br>m-architects.c |                      |            |         |
|          | Tel: 0203 179                                                          |                                 |                      |            |         |
|          |                                                                        |                                 | Architec             |            | <br>ל   |
|          | Any discrepancies<br>or Main Contracto<br>COPYRIGHT<br>ALL RIGHTS DESC | D 2014<br>RIBED IN THE CHAPT    | Immediately to the A | IGHT       |         |
|          | Rev Date Do not scale from                                             |                                 | ita                  | Drawn      | Checked |
|          |                                                                        |                                 |                      |            |         |
|          |                                                                        |                                 |                      |            |         |
|          |                                                                        |                                 |                      |            |         |
|          |                                                                        |                                 |                      |            |         |
| 7        |                                                                        |                                 |                      |            |         |
|          |                                                                        |                                 |                      |            |         |
|          |                                                                        |                                 |                      |            |         |
|          |                                                                        |                                 |                      |            |         |
|          |                                                                        |                                 |                      |            |         |
|          |                                                                        |                                 |                      |            |         |
|          |                                                                        |                                 |                      |            |         |