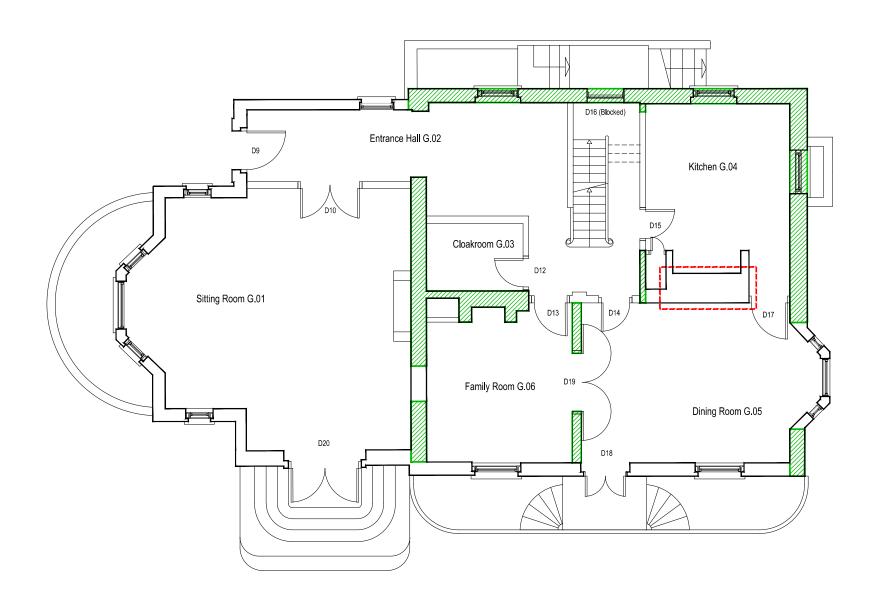

Location of opening up 8/20

West wall entirely rebuilt - '92 Approval All windows replaced - '92 Approval North end entirely rebuilt and extended - '94 Approval South chimney entirely rebuilt - presumed '92

Maximum extent of surviving original structure

Explorations between kitchen and dining August '20 revealed modern brick and concrete.