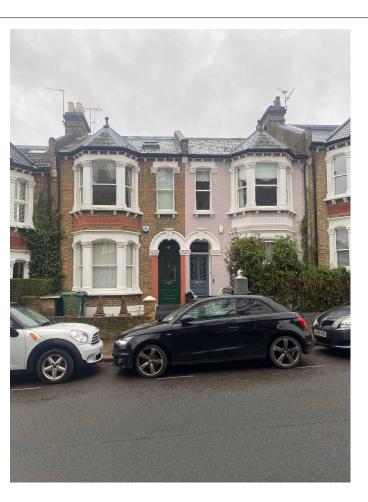

#### Site location marked in red:

02 Front Elevation

05 Rear Elevation

Unless indicated in status, this drawing is for information only.

The Contractor to advise on all details and ensure stability and strength of construction. The Contractor to provide setting out drawings for approval prior to construction. The Contractor to check all dimensions on site and relate to these drawings. The Contractor to report any discrepancies to Designers prior to construction. All services to Local Authorities, BCO and Environmental Health regulations and to Service Enginees details. All structure to Structural Engineers details and Local Authority and BCO regulations. All construction and materials to comply with currents Building and Fire Regulations. Drawings should be removed from priorstities improved that a sewind variety in is insured.