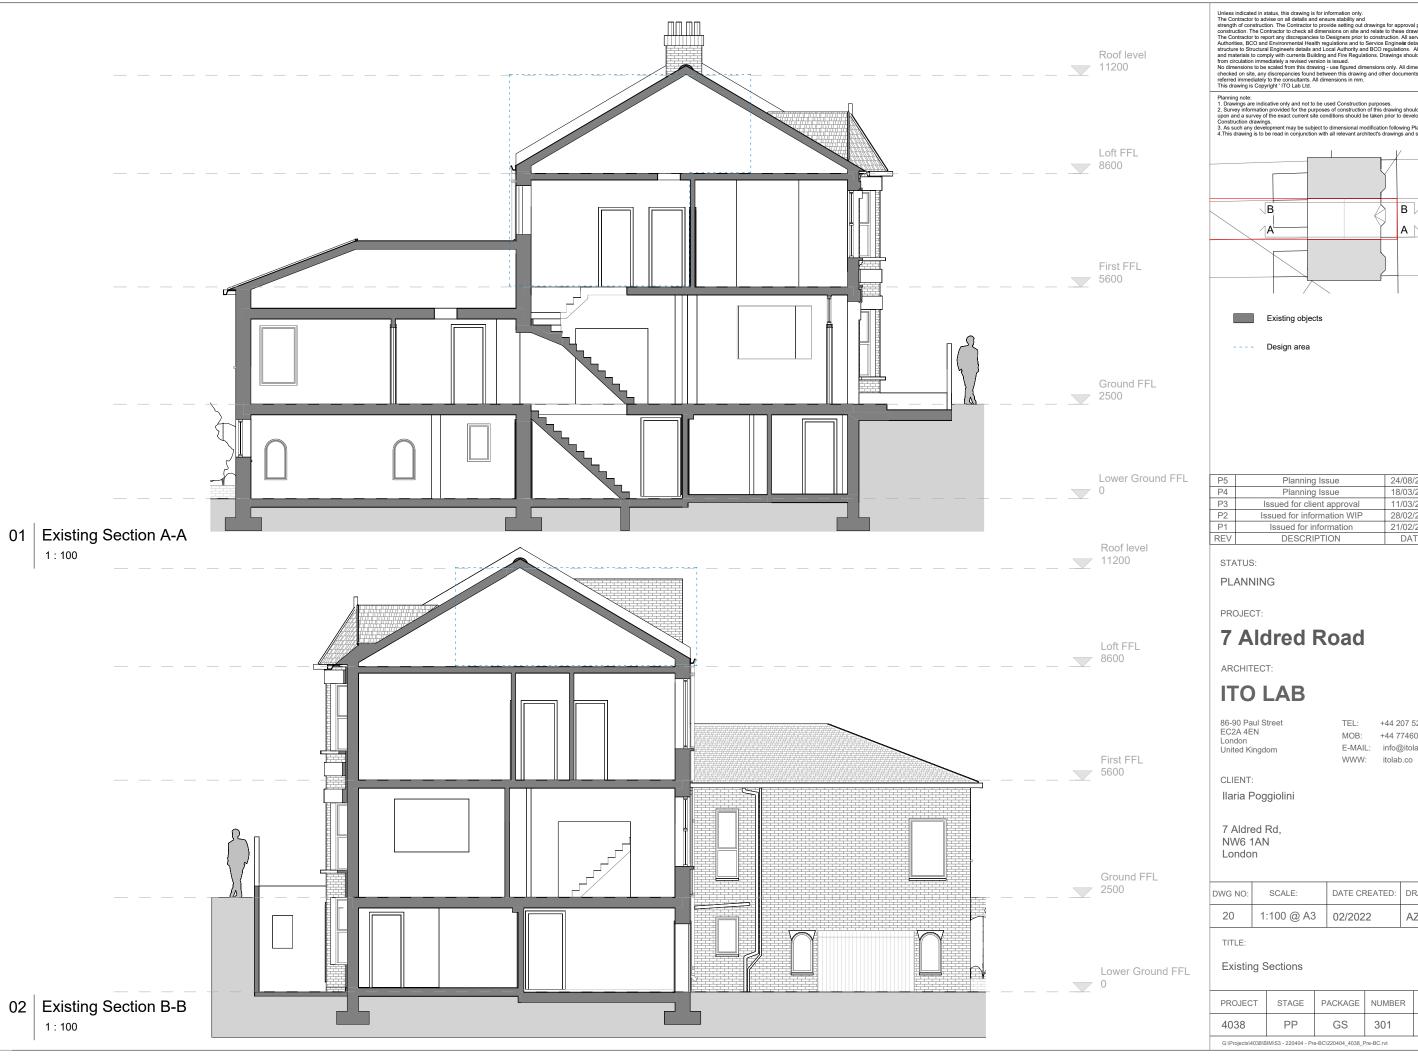

TITLE:

Existing East Elevation

| PROJE | ECT | STAGE | PACKAGE | NUMBER | REV |
|-------|-----|-------|---------|--------|-----|
| 4038  | }   | PP    | GA      | 201    | P5  |

01 Existing East Elevation

TITLE:

Existing West Elevation

| PROJECT | STAGE | PACKAGE | NUMBER | REV |
|---------|-------|---------|--------|-----|
| 4038    | PP    | GA      | 204    | P5  |

Roof level 11200 Loft FFL 8600 First FFL 5600 Ground FFL 2500 Lower Ground FFL 7 Aldred Road 8 Aldred Road 6 Aldred Road