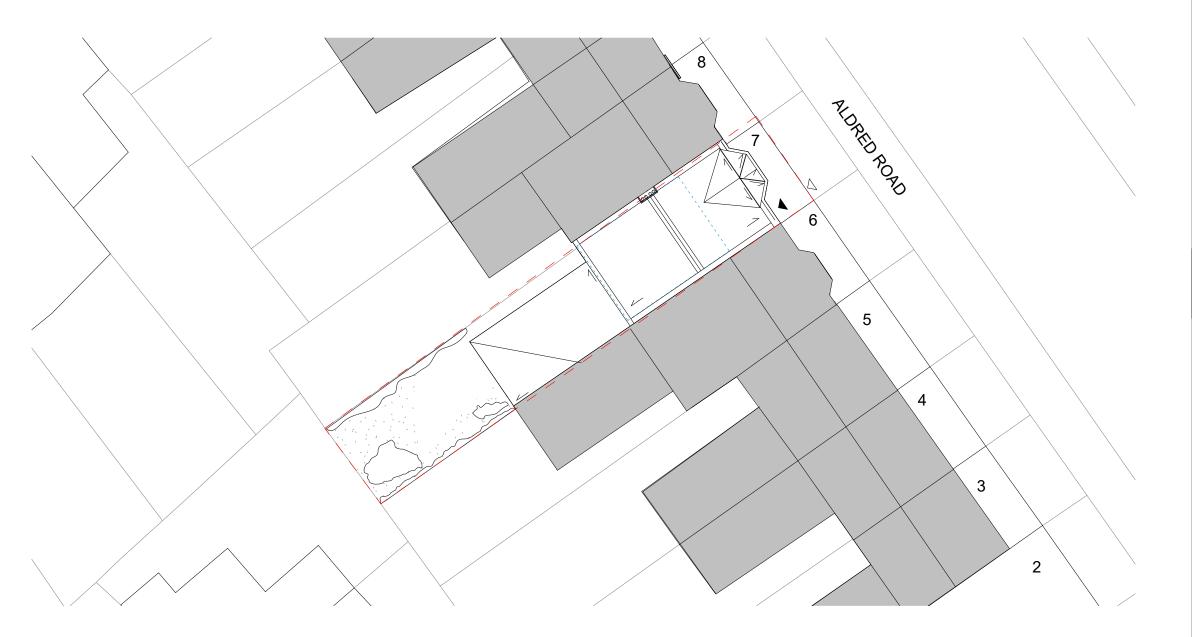

TITLE:

Existing site plan

| PROJECT | STAGE | PACKAGE | NUMBER | REV |  |
|---------|-------|---------|--------|-----|--|
| 4038    | Р     | EX      | 002    | P4- |  |

01 Existing site plan

Planning note:

KEY

Building main entrance

Entrance to the site

\_\_ Site area 6, 7, 8... House numbers

---- Design area

| P4  | Planning Issue             | 24/08/2022 | AZ |
|-----|----------------------------|------------|----|
| P3  | Planning Issue             | 18/03/2022 | AZ |
| P2  | Issued for client approval | 11/03/2022 | AZ |
| P1  | Issued for information WIP | 28/02/2022 | AZ |
| REV | DESCRIPTION                | DATE       | BY |