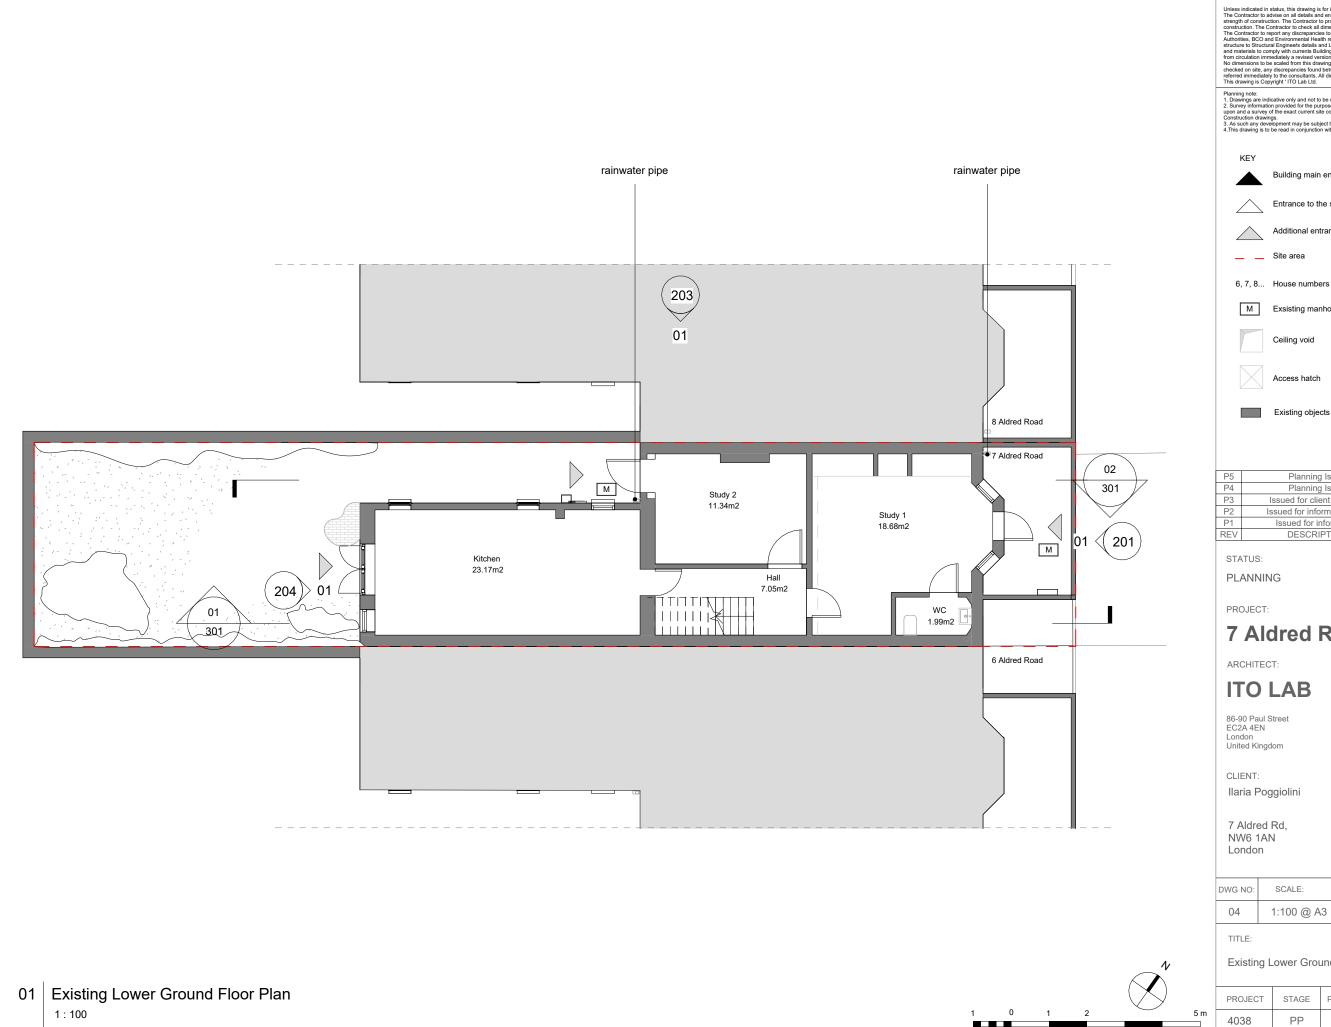

Existing Lower Ground Floor Plan

| PROJECT            | STAGE           | PACKAGE            | NUMBER    | REV |  |
|--------------------|-----------------|--------------------|-----------|-----|--|
| 4038               | PP              | EX                 | 101       | P5  |  |
| C/\Drainata\4029\D | IMICO CONADA De | o BC/330404 4030 F | Iro PC nd |     |  |

KEY

Building main entrance

Entrance to the site

Additional entrance

Ceiling void

Access hatch

Existing objects

| P5  | Planning Issue             | 24/08/2022 | ΑZ |
|-----|----------------------------|------------|----|
| P4  | Planning Issue             | 18/03/2022 | AZ |
| P3  | Issued for client approval | 11/03/2022 | AZ |
| P2  | Issued for information WIP | 28/02/2022 | AZ |
| P1  | Issued for information     | 21/02/2022 | AZ |
| REV | DESCRIPTION                | DATE       | BY |