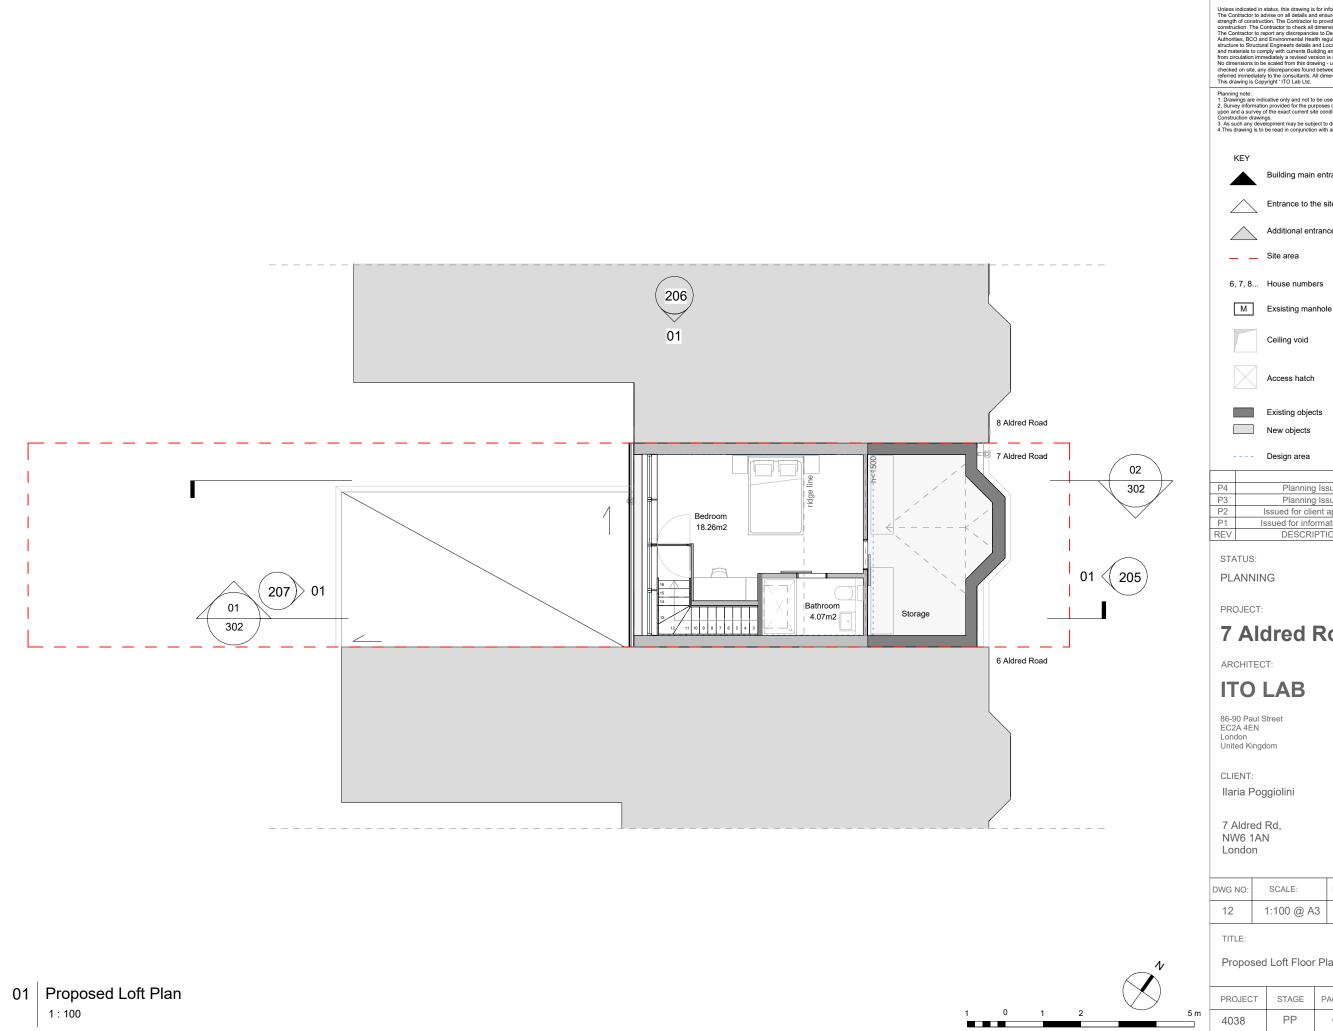

Proposed Loft Floor Plan

| PROJECT                                                          | STAGE | PACKAGE | NUMBER | REV |
|------------------------------------------------------------------|-------|---------|--------|-----|
| 4038                                                             | PP    | GA      | 109    | P4  |
| G:\Projects\4038\BIM\S3 - 220404 - Pre-BC\220404_4038_Pre-BC.rvt |       |         |        |     |

Building main entrance

Entrance to the site

\_ Site area

M Exsisting manhole

Ceiling void

Existing objects

---- Design area

| P4  | Planning Issue             | 24/08/2022 | AZ |
|-----|----------------------------|------------|----|
| P3  | Planning Issue             | 18/03/2022 | AZ |
| P2  | Issued for client approval | 11/03/2022 | AZ |
| P1  | Issued for information WIP | 28/02/2022 | AZ |
| REV | DESCRIPTION                | DATE       | BY |
|     |                            |            |    |