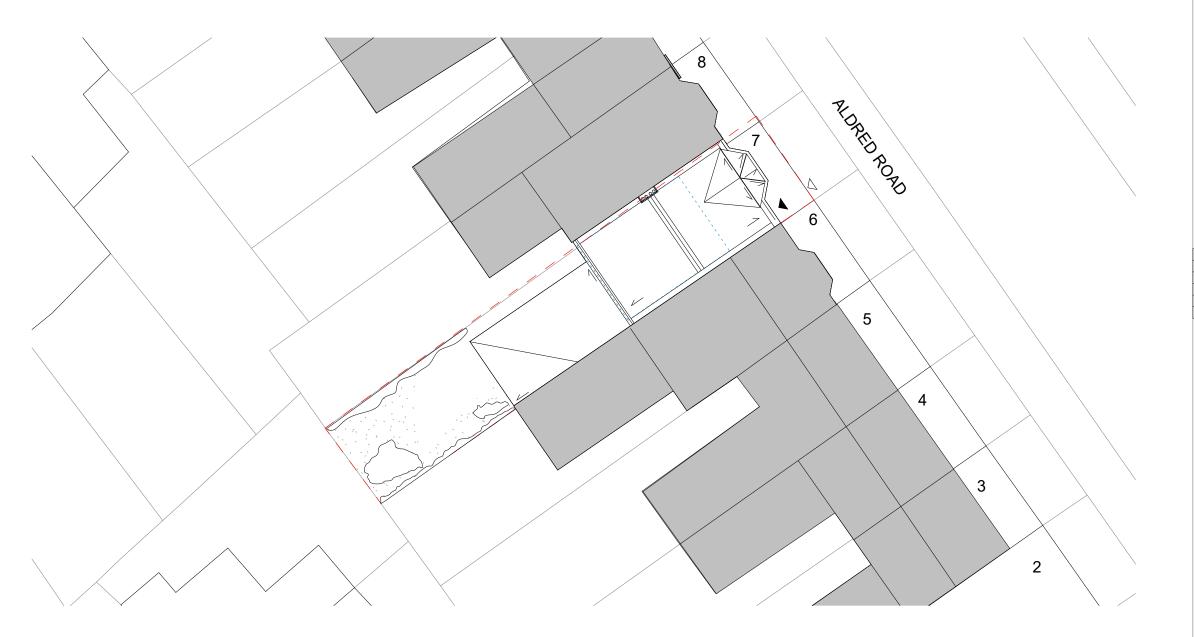

TITLE:

Proposed site plan

| PF | ROJECT | STAGE | PACKAGE | NUMBER | REV |
|----|--------|-------|---------|--------|-----|
| 40 | 038    | Р     | GA      | 003    | P4  |

01 Proposed site plan

Planning note:

KEY

Building main entrance

Entrance to the site

\_\_ Site area

Ceiling void

Access hatch

24/08/2022 AZ Planning Issue Planning Issue 18/03/2022 AZ

Issued for client approval Issued for information WIP 28/02/2022 AZ Issued for information DESCRIPTION DATE BY