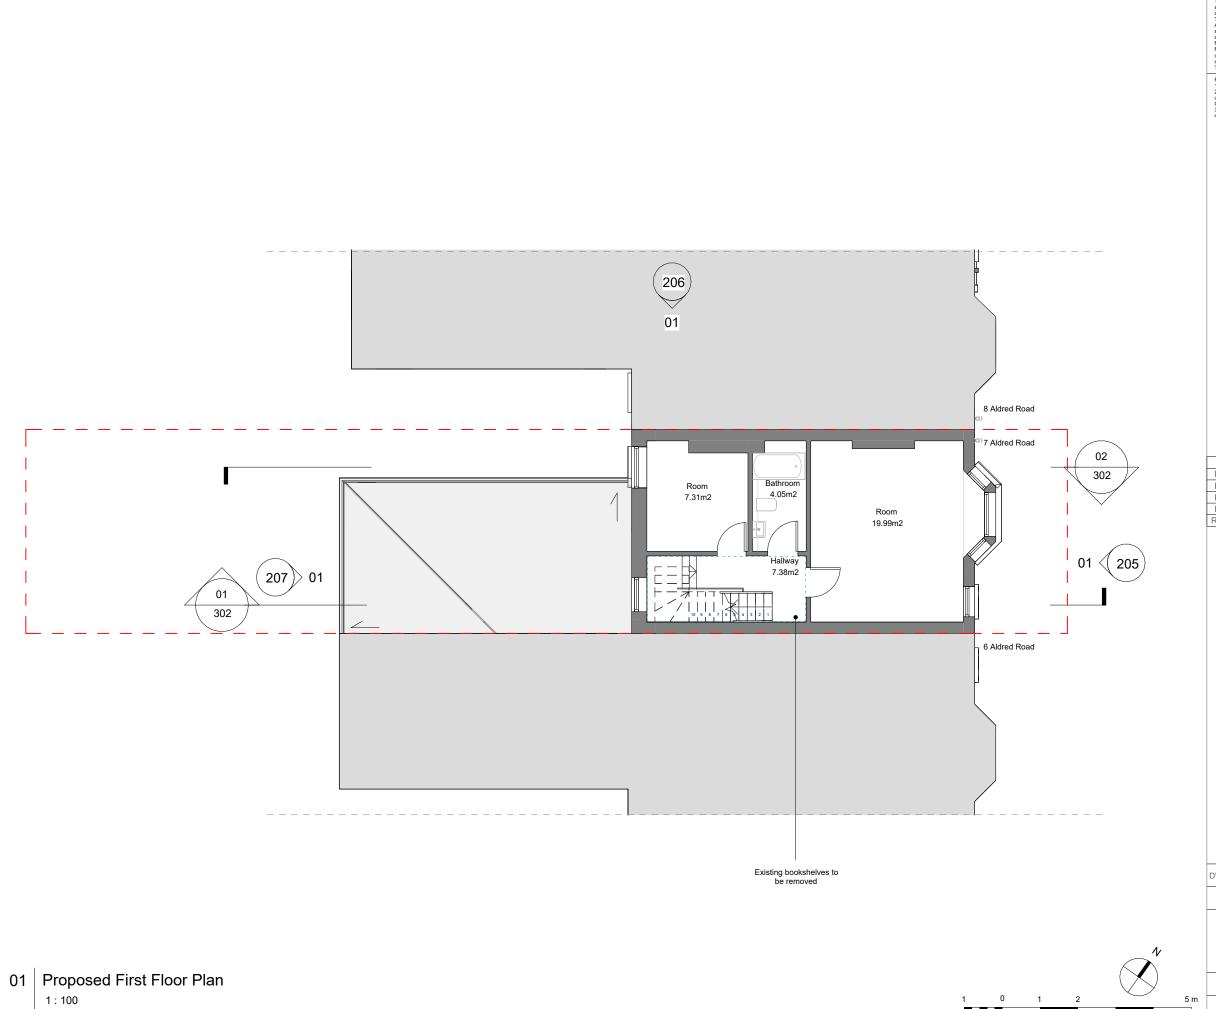

Proposed First Floor Plan

| PROJECT                                                          | STAGE | PACKAGE | NUMBER | REV |
|------------------------------------------------------------------|-------|---------|--------|-----|
| 4038                                                             | PP    | GA      | 108    | P4  |
| G:\Projects\4038\BIM\S3 - 220404 - Pre-BC\220404_4038_Pre-BC.rvt |       |         |        |     |