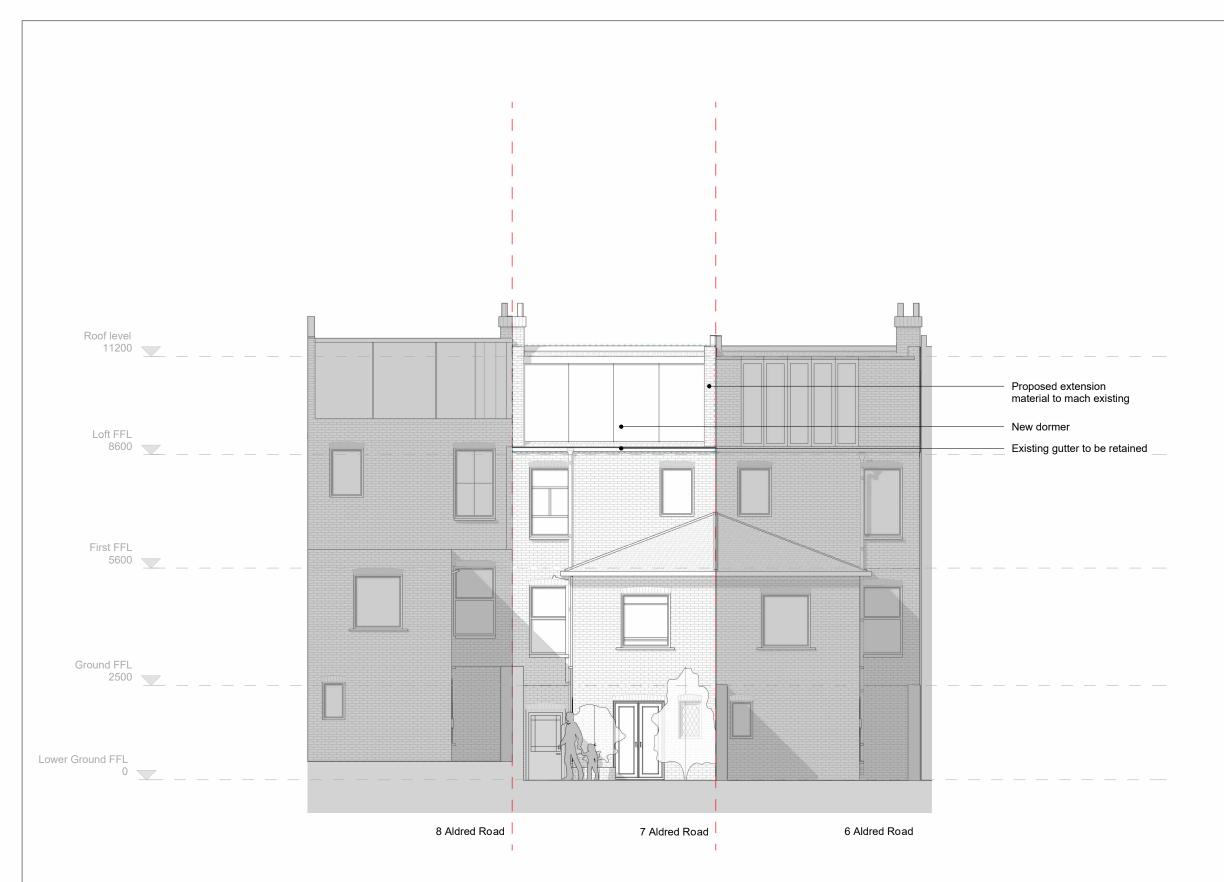

TITLE:

Proposed East Elevation

| PROJECT | STAGE | PACKAGE | NUMBER | REV |
|---------|-------|---------|--------|-----|
| 4038    | PP    | GA      | 205    | P4  |

01 Propsed East Elevation

Planning note:

Proposed West Elevation

| PROJECT | STAGE | PACKAGE | NUMBER | REV |
|---------|-------|---------|--------|-----|
| 4038    | PP    | GA      | 207    | P4  |

01 Proposed West Elevation

| P5  | Planning Issue             | 24/08/2022 | AZ |
|-----|----------------------------|------------|----|
| P4  | Planning Issue             | 18/03/2022 | AZ |
| P3  | Issued for client approval | 11/03/2022 | AZ |
| P2  | Issued for information WIP | 28/02/2022 | AZ |
| P1  | Issued for information     | 21/02/2022 | ΑZ |
| REV | DESCRIPTION                | DATE       | BY |