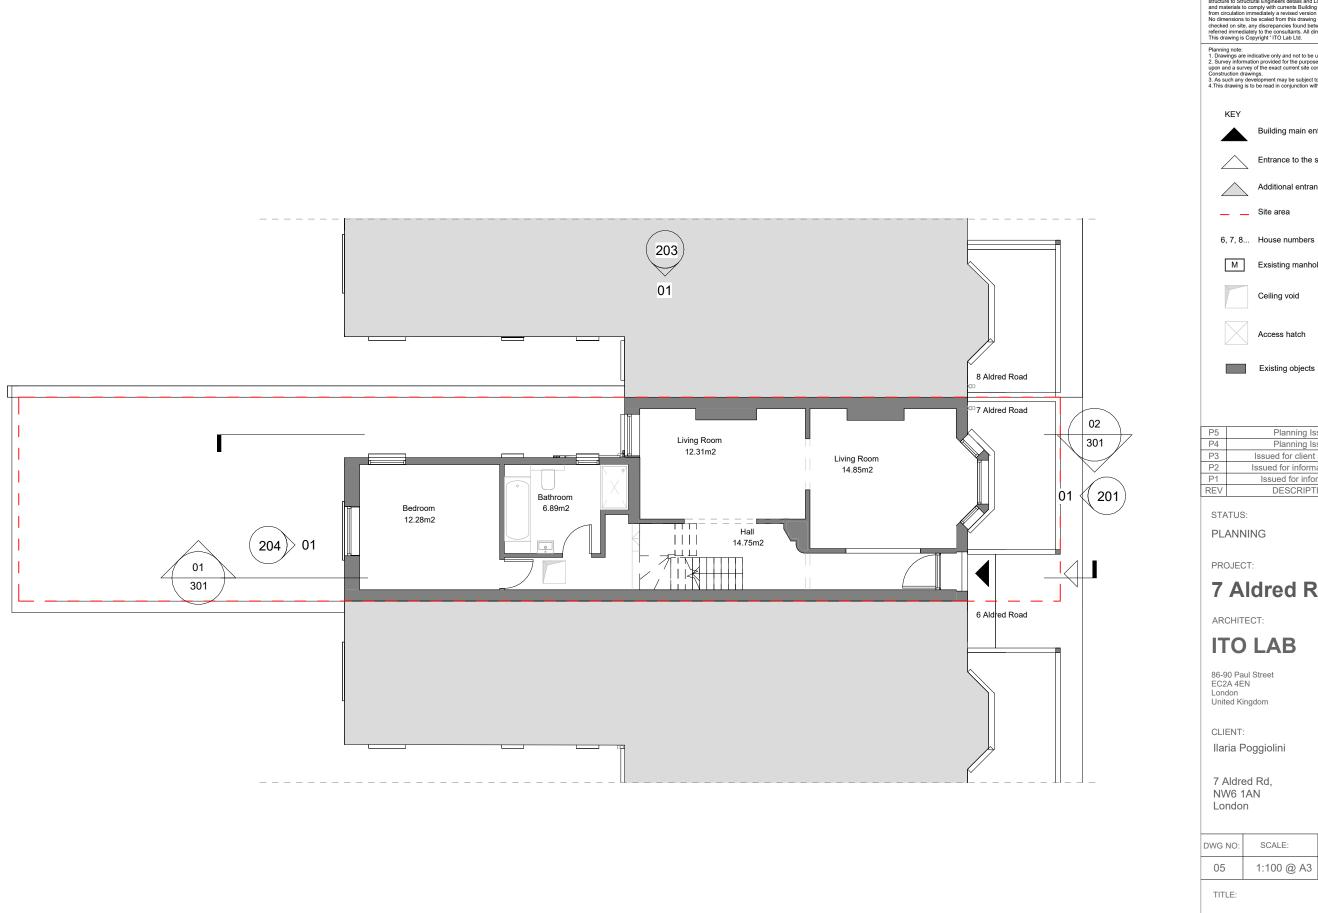

## **ITO LAB**

86-90 Paul Street EC2A 4EN London United Kingdom

TEL: +44 207 520 9420 MOB: +44 7746055146 E-MAIL: info@itolab.co WWW: itolab.co

Ilaria Poggiolini

7 Aldred Rd, NW6 1AN London

| DWG NO: | SCALE:     | DATE CREATED: | DRAWN BY: |
|---------|------------|---------------|-----------|
| 05      | 1:100 @ A3 | 02/2022       | AZ        |

Existing Ground Floor Plan

| n  | PROJECT                                                          | STAGE | PACKAGE | NUMBER | REV |  |
|----|------------------------------------------------------------------|-------|---------|--------|-----|--|
| 11 | 4038                                                             | PP    | EX      | 102    | P5  |  |
|    | G:\Projects\4038\BIM\S3 - 220404 - Pre-BC\220404_4038_Pre-BC.rvt |       |         |        |     |  |

KEY

Building main entrance

Entrance to the site

Additional entrance

\_ Site area 6, 7, 8... House numbers

Ceiling void

Access hatch

Existing objects

KEY

Building main entrance

Entrance to the site

Additional entrance

6, 7, 8... House numbers

M Exsisting manhole

Ceiling void

Access hatch