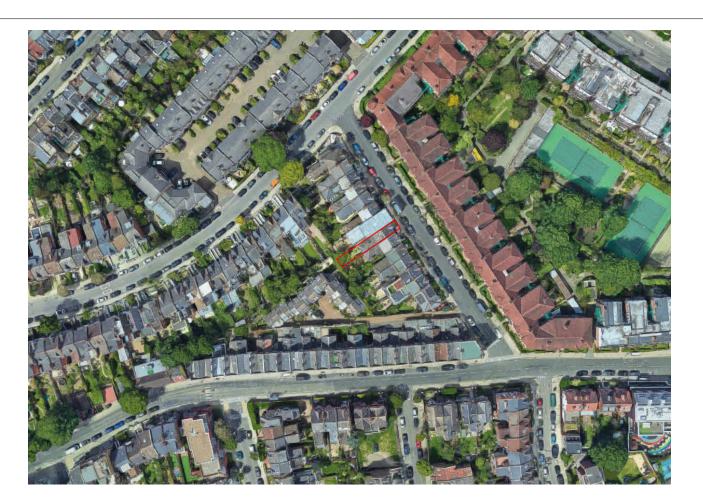

01 | Aerial View

#### Site location marked in red:

02 Front Elevation

05 Rear Elevation

Unless indicated in status, this drawing is for information only.

The Contractor to advise on all details and ensure stability and strength of construction. The Contractor to provide setting out drawings for approval prior to construction. The Contractor to check all dimensions on site and relate to these drawings. The Contractor to report any discrepancies to Designers prior to construction. All services to Local Authorities, BCO and Environmental Health regulations and to Service Enginees details. All structure to Structural Engineers details and Local Authority and BCO regulations. All construction and materials to comply with currents Building and Fire Regulations. Drawings should be removed from priorstities improved that a sewind variety in is insured.