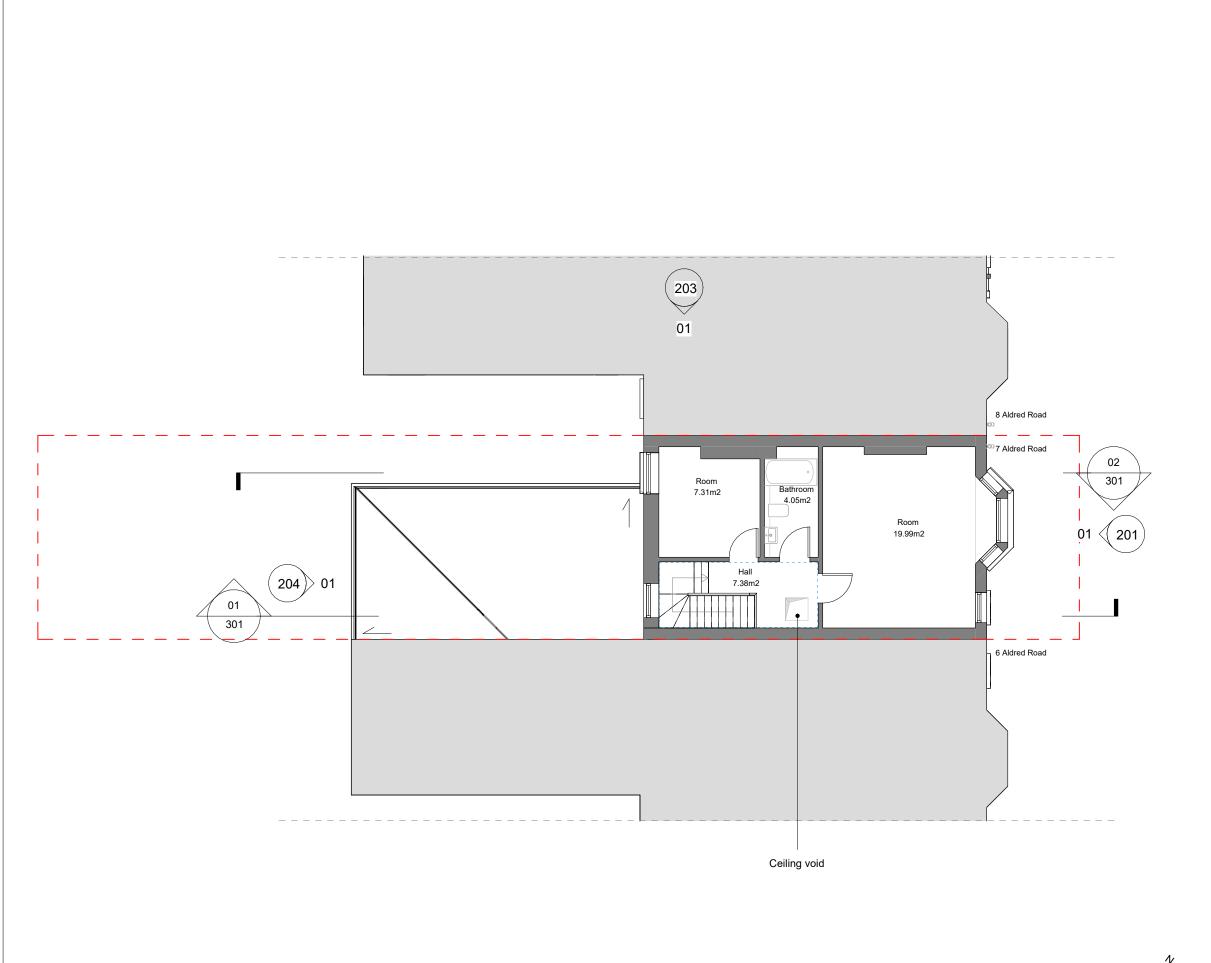

## **ITO LAB**

86-90 Paul Street EC2A 4EN London United Kingdom

TEL: +44 207 520 9420 MOB: +44 7746055146 E-MAIL: info@itolab.co WWW: itolab.co

CLIENT:

Ilaria Poggiolini

7 Aldred Rd, NW6 1AN London

| OWG NO: | SCALE:     | DATE CREATED: | DRAWN BY: |
|---------|------------|---------------|-----------|
| 06      | 1:100 @ A3 | 02/2022       | AZ        |

Existing First Floor Plan

| PROJECT                                                          | STAGE | PACKAGE | NUMBER | REV |
|------------------------------------------------------------------|-------|---------|--------|-----|
| 4038                                                             | PP    | EX      | 103    | P5  |
| G:\Projects\4038\BIM\S3 - 220404 - Pre-BC\220404_4038_Pre-BC.rvt |       |         |        |     |

KEY

Building main entrance

Entrance to the site

Additional entrance

6, 7, 8... House numbers

M Exsisting manhole

Ceiling void

Access hatch