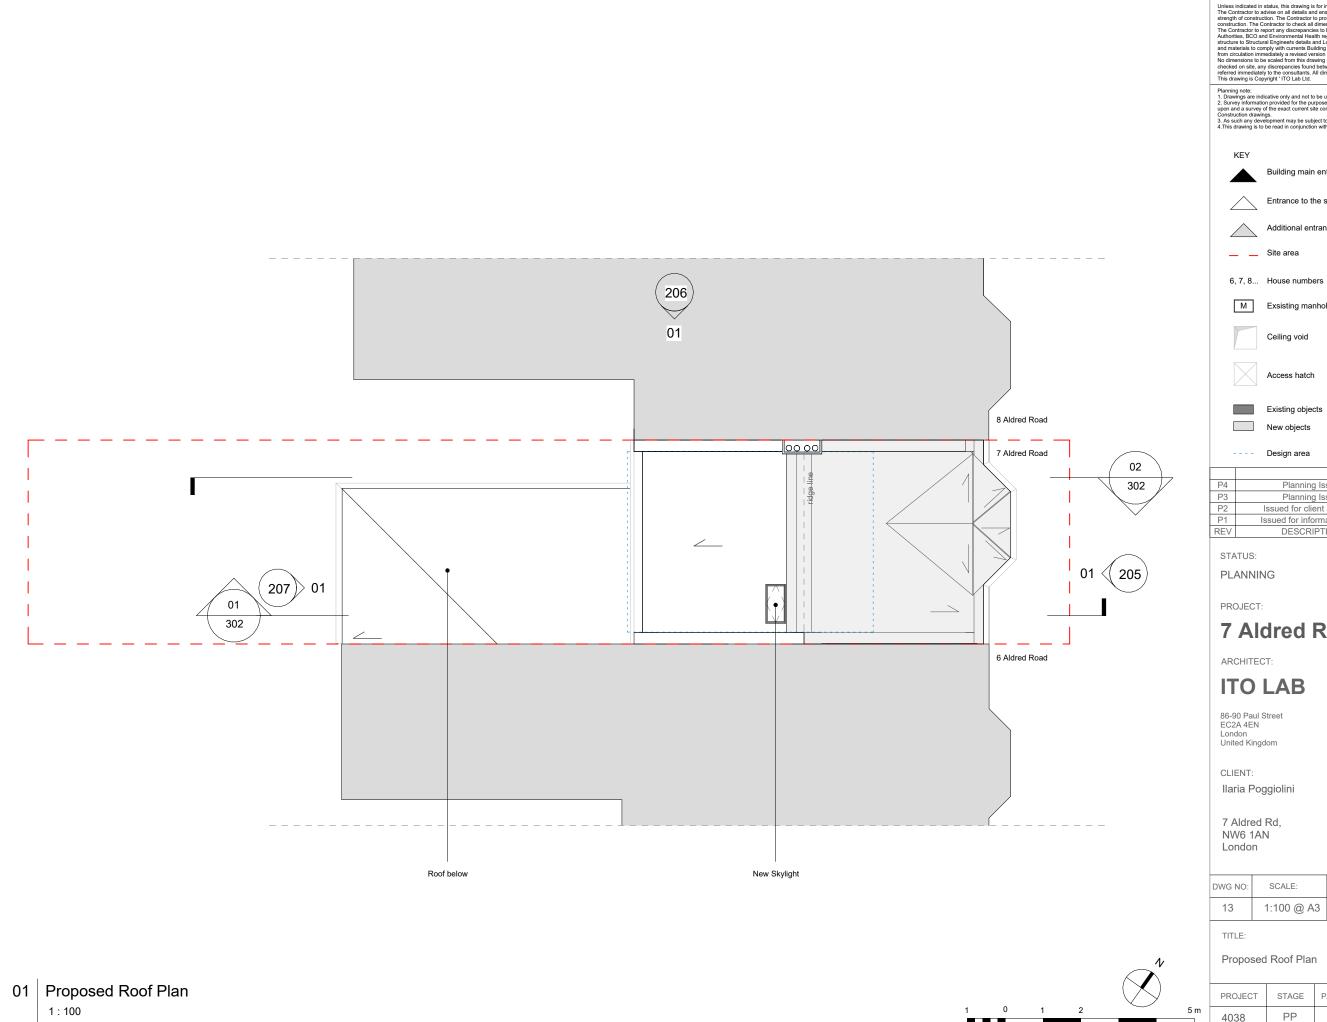

Proposed Roof Plan

| PROJECT | STAGE | PACKAGE | NUMBER | REV |  |
|---------|-------|---------|--------|-----|--|
| 4038    | PP    | GA      | 110    | P4  |  |
|         |       |         |        |     |  |

Roof level 11200 Loft FFL 8600 First FFL 5600 Ground FFL 2500 Lower Ground FFL 6 Aldred Road 7 Aldred Road 8 Aldred Road

Unless indicated in status, this drawing is for information only. The Contractor to advise on all details and ensure stability and strength of construction. The Contractor to provide setting out drawings for approval prior to construction. The Contractor to provide setting out drawings for approval prior to construction. The Contractor to check all dimensions on site and relate to these drawings. The Contractor to report any discrepancies to Designers prior to construction. All services to Local Authorities, BCO and Environmental Health regulations and to Service Engineer details. All structure to Structure I Engineer details and Local Authority and BCO regulations. All construction from circulation immediately a revised version is issued.