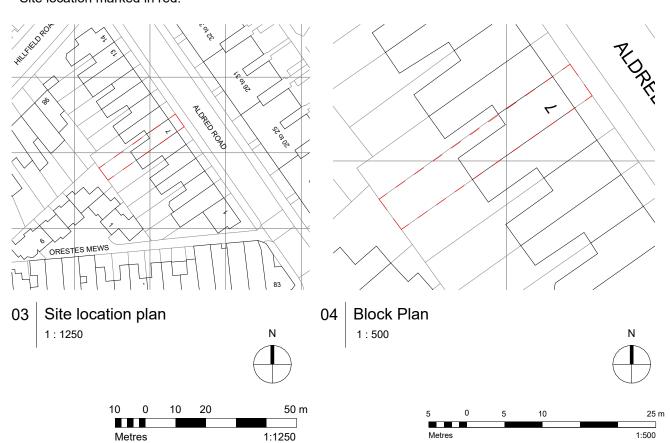

TITLE:

Site location plan

| PROJECT STAGE PACKAGE NUMBER | IXLV |   |
|------------------------------|------|---|
|                              | RFV  | Ī |

:\Projects\4038\BIM\S3 - 220404 - Pre-BC\220404 4038 Pre-BC.rv

TITLE:

Existing site plan

| PROJECT | STAGE | PACKAGE | NUMBER | REV |  |
|---------|-------|---------|--------|-----|--|
| 4038    | Р     | EX      | 002    | P4- |  |

01 Existing site plan

Planning note:

TITLE:

Proposed site plan

| PF | ROJECT | STAGE | PACKAGE | NUMBER | REV |
|----|--------|-------|---------|--------|-----|
| 40 | 038    | Р     | GA      | 003    | P4  |

01 Proposed site plan

Planning note: