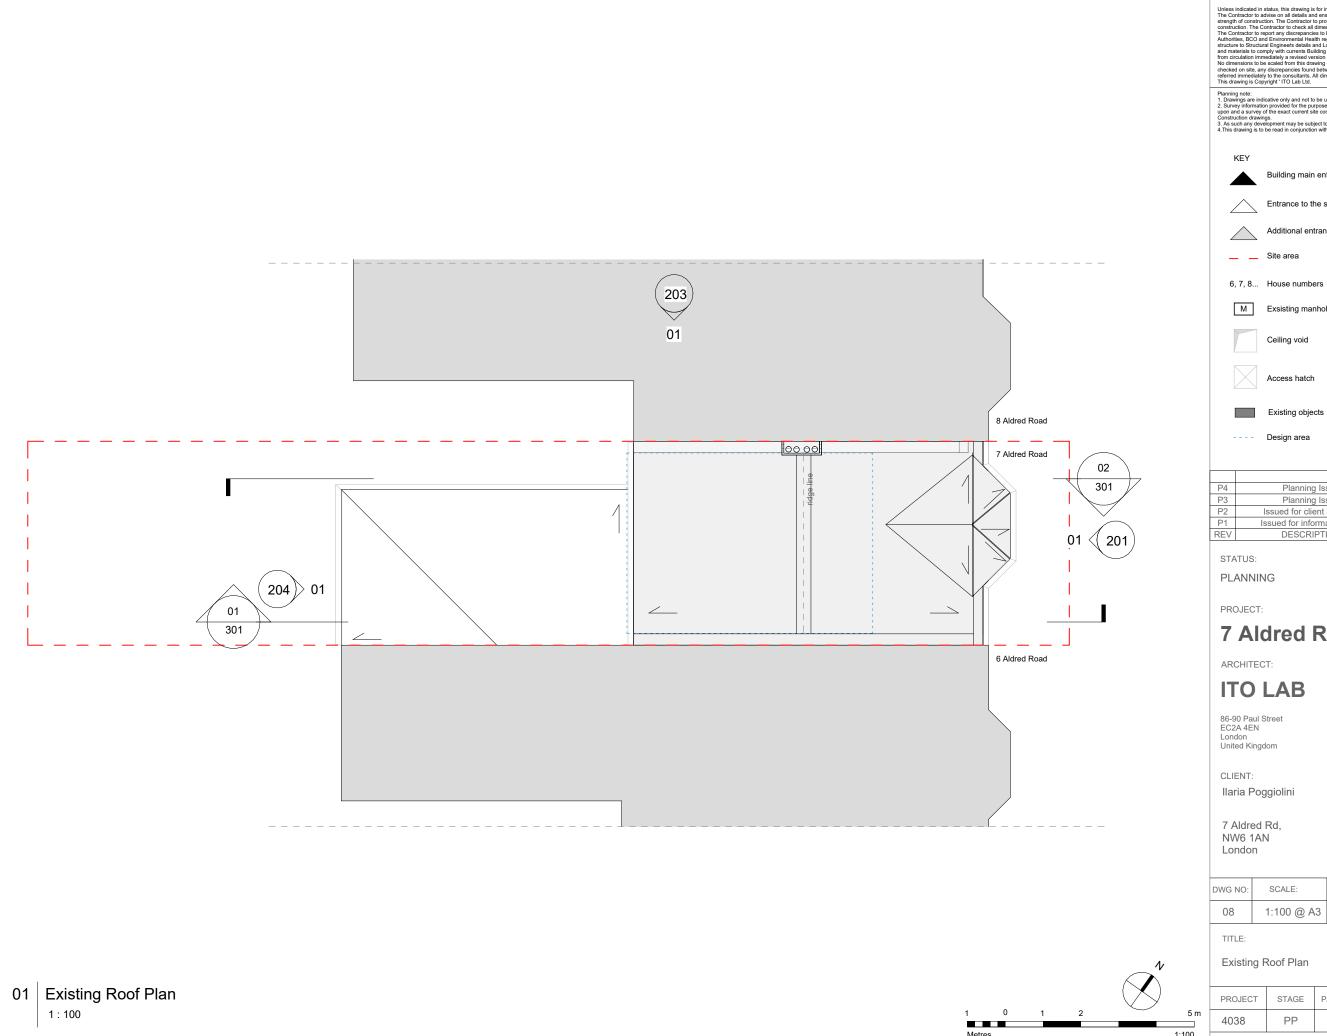

TITLE:

Existing Roof Plan

|                                                   | PROJECT | STAGE | PACKAGE | NUMBER | REV |  |
|---------------------------------------------------|---------|-------|---------|--------|-----|--|
|                                                   | 4038    | PP    | EX      | 105    | P4  |  |
| CAD1-4-140201DHAIC2 020404 D DO1020404 4020 D DO4 |         |       |         |        |     |  |

KEY

Building main entrance

Entrance to the site

\_\_ Site area 6, 7, 8... House numbers

M Exsisting manhole

Ceiling void

Access hatch

---- Design area