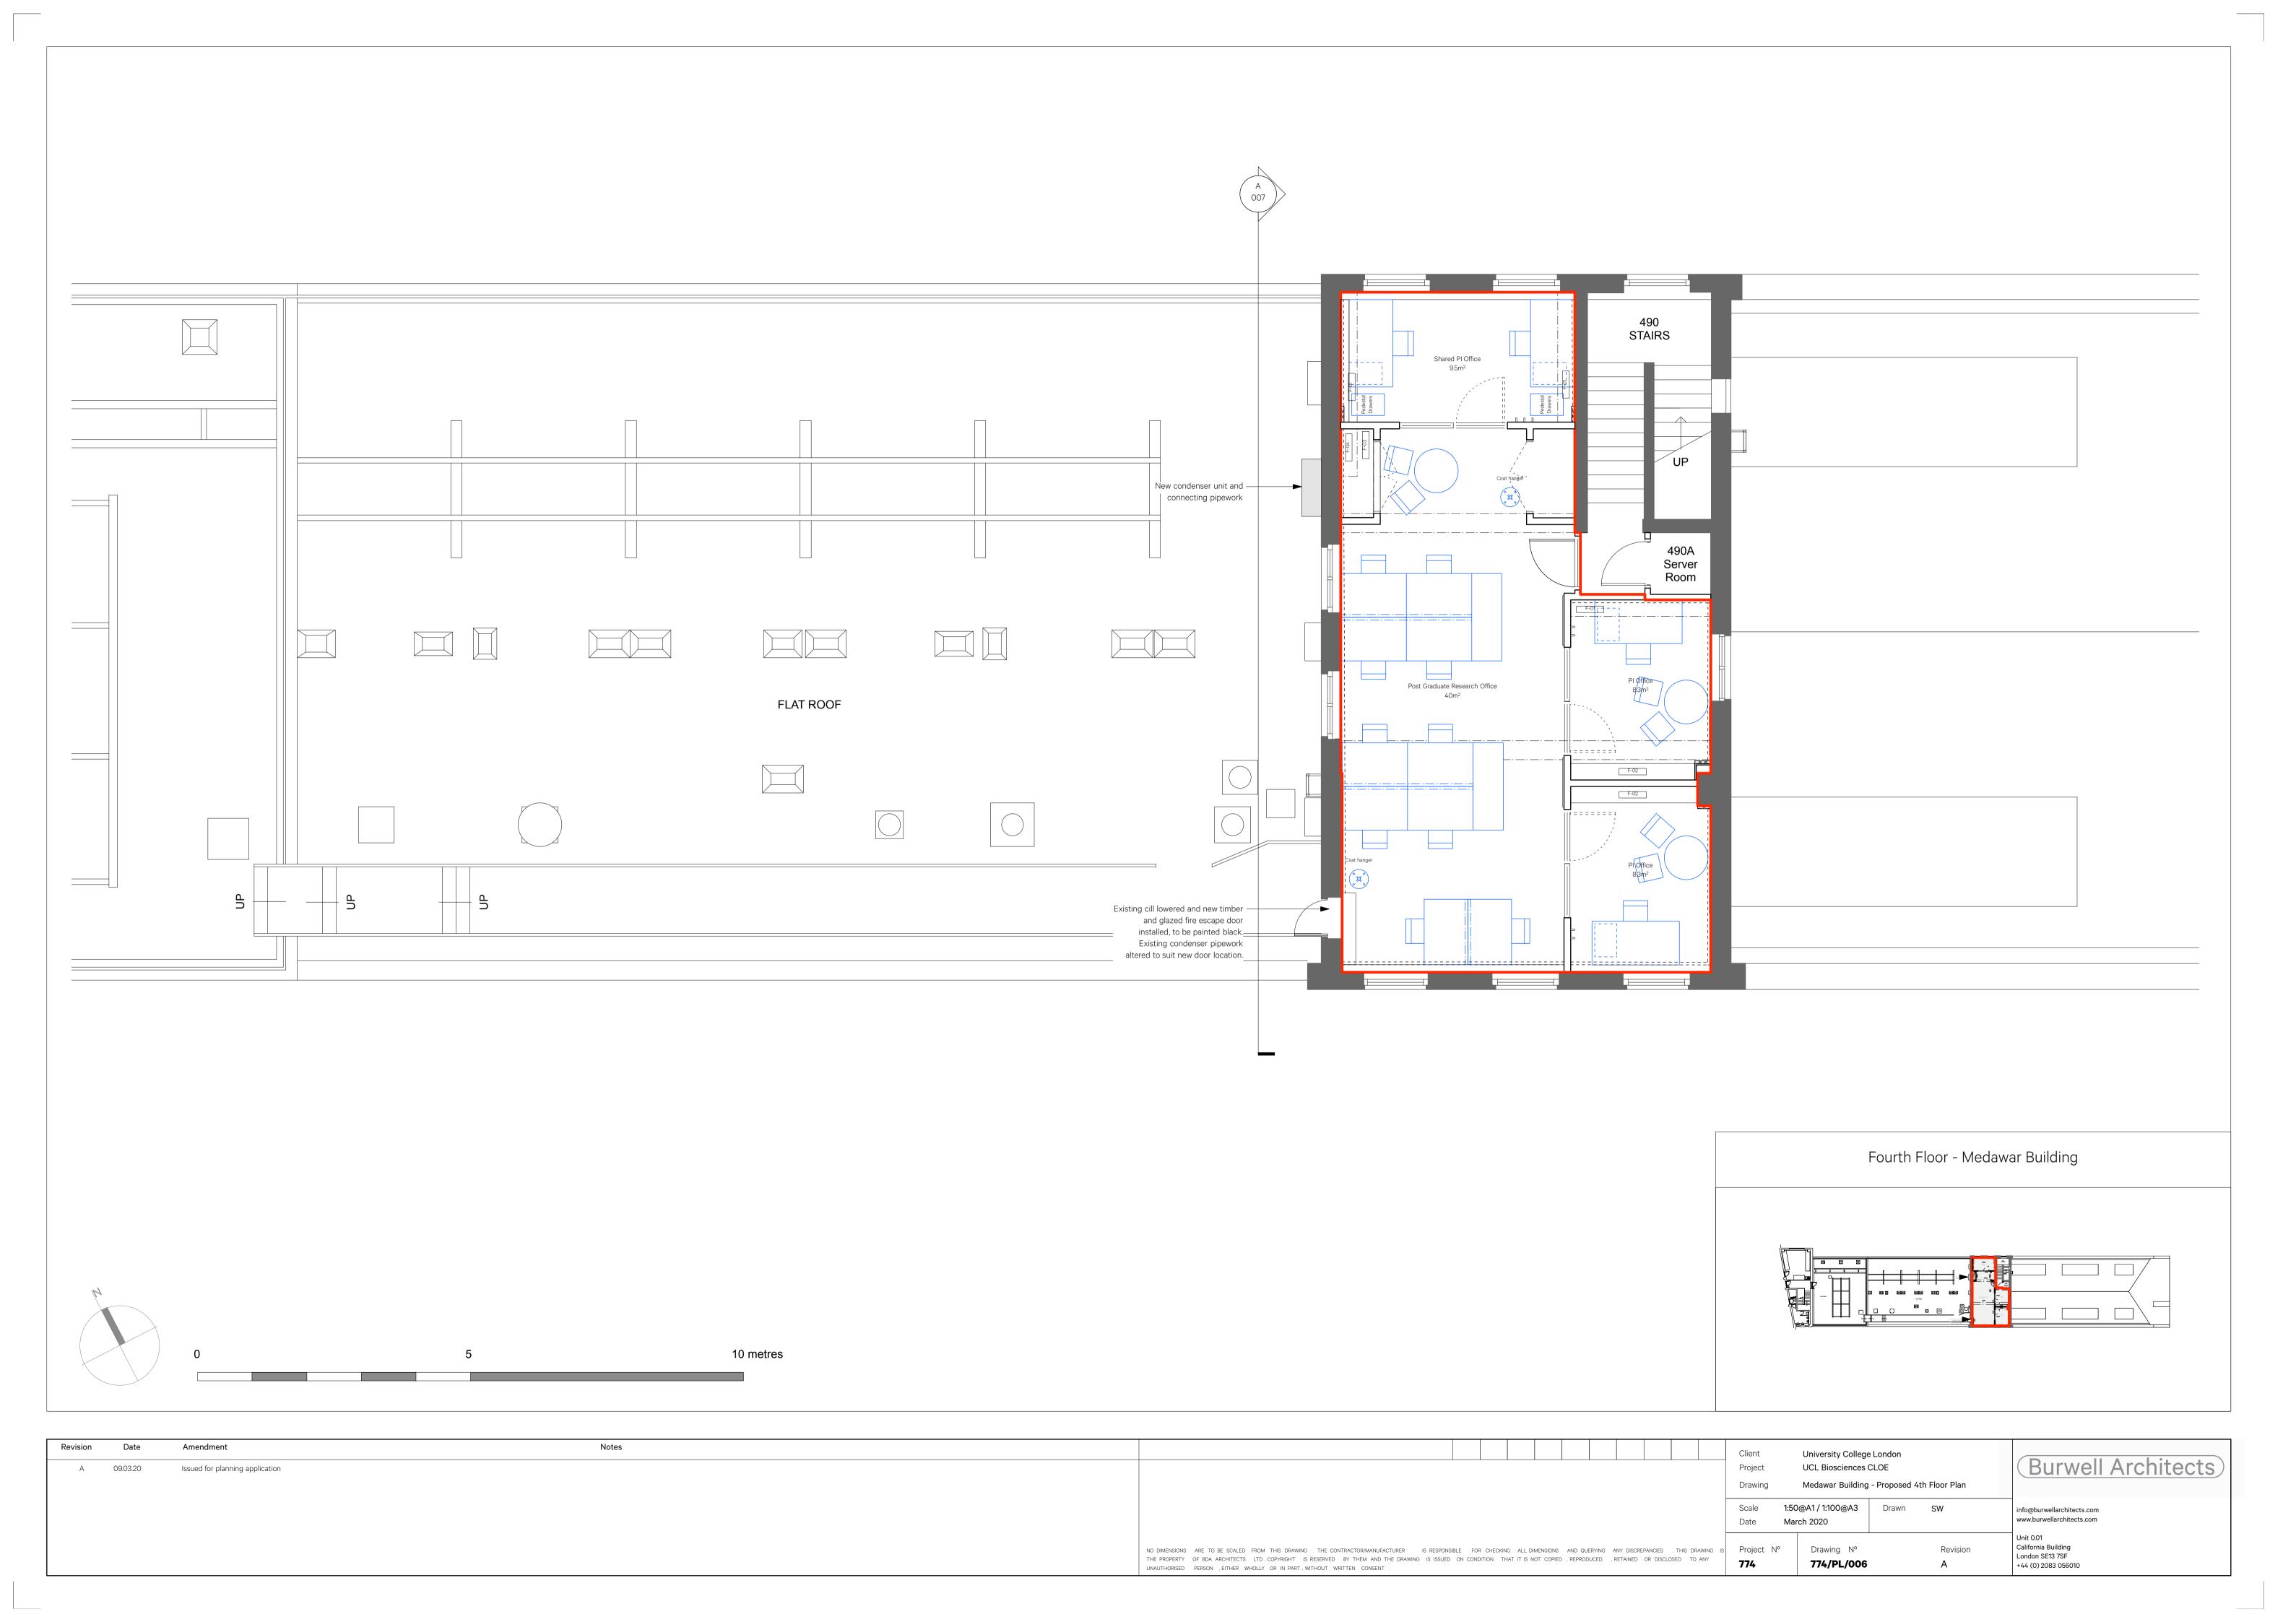

| A 09.03.20 Issued for planning application                                                                                                                                                                                                                     |                                                                                                                                                                   | Client<br>Project | University College Lor<br>UCL Biosciences CLO |                      | Burwell Architects                                                |
|----------------------------------------------------------------------------------------------------------------------------------------------------------------------------------------------------------------------------------------------------------------|-------------------------------------------------------------------------------------------------------------------------------------------------------------------|-------------------|-----------------------------------------------|----------------------|-------------------------------------------------------------------|
|                                                                                                                                                                                                                                                                |                                                                                                                                                                   |                   | Medawar Building - Pri<br>1:50@A1 / 1:100@A3  |                      | info@burwellarchitects.com<br>www.burwellarchitects.com           |
| NO DIMENSIONS ARE TO BE SCALED FROM THIS DRAWING. THE CONTRACTOR/MANUFACTURER IS RESPONSIB THE PROPERTY OF BDA ARCHITECTS LTD. COPYRIGHT IS RESERVED BY THEM AND THE DRAWING IS ISSUED UNAUTHORISED PERSON, EITHER WHOLLY OR IN PART, WITHOUT WRITTEN CONSENT. | SIBLE FOR CHECKING ALL DIMENSIONS AND QUERYING ANY DISCREPANCIES . THIS DRAWING<br>ON CONDITION THAT IT IS NOT COPIED , REPRODUCED , RETAINED OR DISCLOSED TO ANY | Project No.       | Drawing N° 774/PL/007                         | Revision<br><b>A</b> | Unit 0.01 California Building London SE13 7SF +44 (0) 2083 056010 |