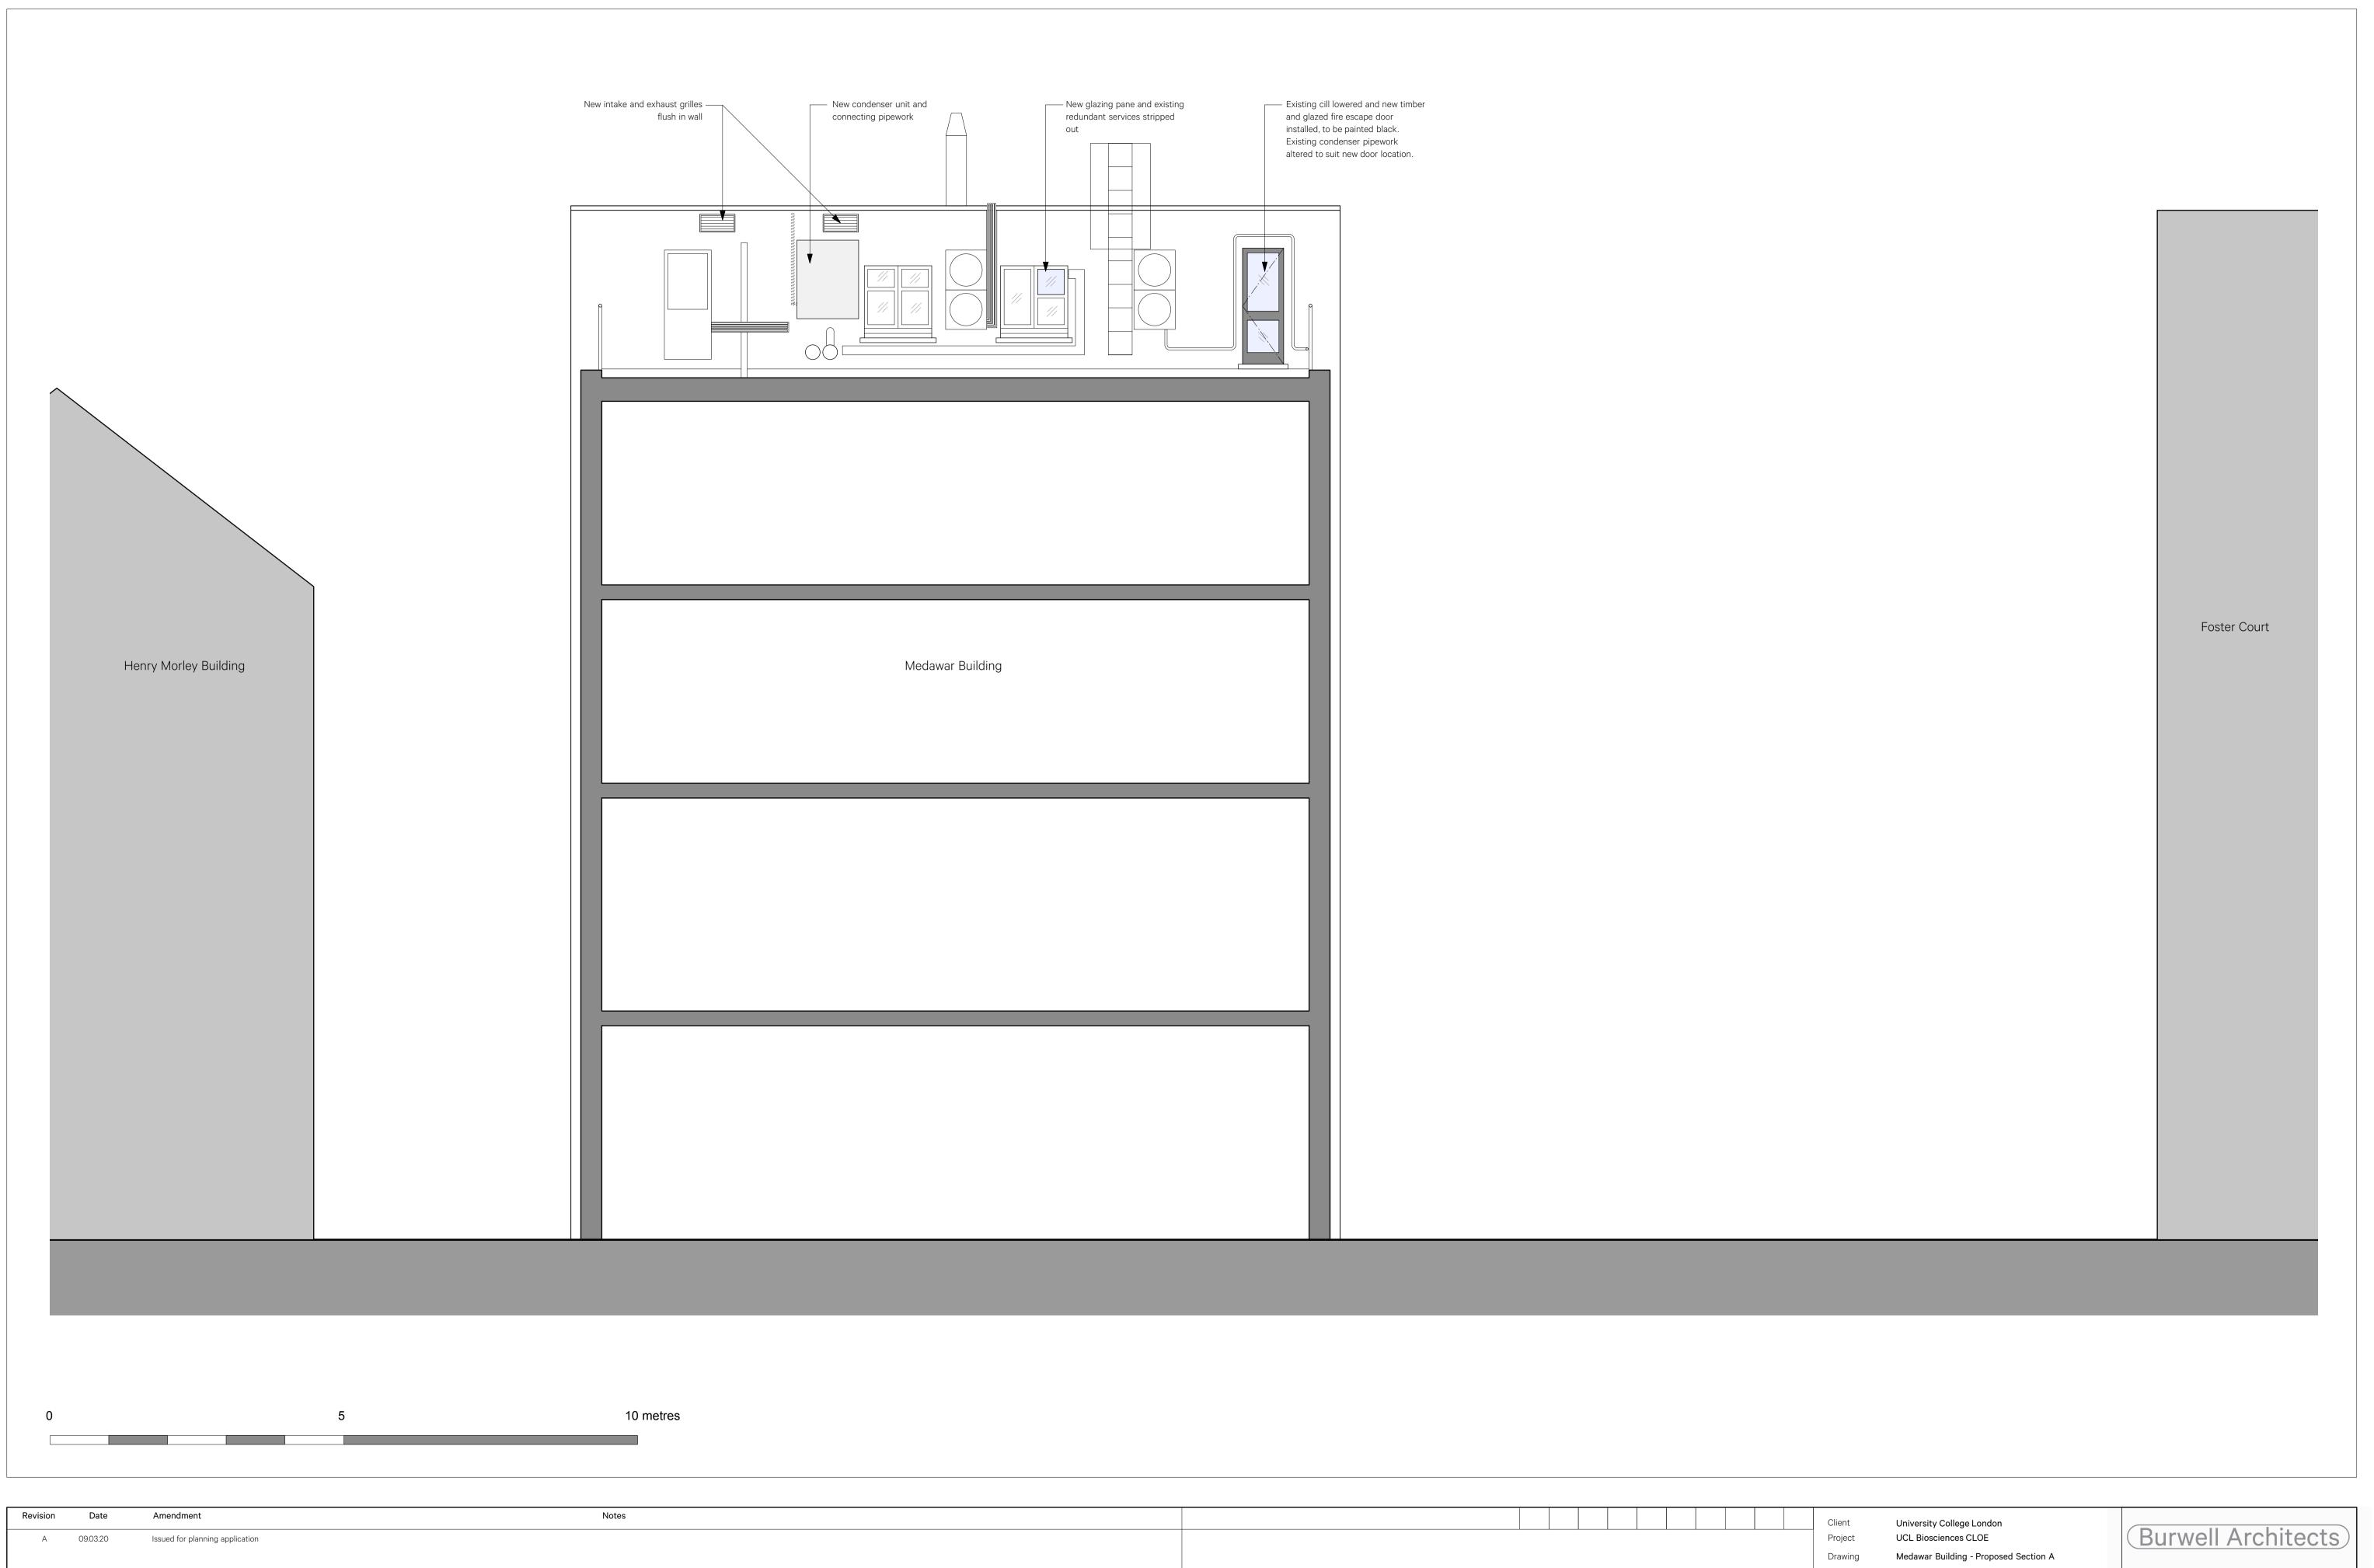

| A 09.03.20 Issued for planning application                                                                                                                                                                                                                     |                                                                                                                                                                   | Client<br>Project | University College Lor<br>UCL Biosciences CLO |                      | Burwell Architects                                                |
|----------------------------------------------------------------------------------------------------------------------------------------------------------------------------------------------------------------------------------------------------------------|-------------------------------------------------------------------------------------------------------------------------------------------------------------------|-------------------|-----------------------------------------------|----------------------|-------------------------------------------------------------------|
|                                                                                                                                                                                                                                                                |                                                                                                                                                                   |                   | Medawar Building - Pri<br>1:50@A1 / 1:100@A3  |                      | info@burwellarchitects.com<br>www.burwellarchitects.com           |
| NO DIMENSIONS ARE TO BE SCALED FROM THIS DRAWING. THE CONTRACTOR/MANUFACTURER IS RESPONSIB THE PROPERTY OF BDA ARCHITECTS LTD. COPYRIGHT IS RESERVED BY THEM AND THE DRAWING IS ISSUED UNAUTHORISED PERSON, EITHER WHOLLY OR IN PART, WITHOUT WRITTEN CONSENT. | SIBLE FOR CHECKING ALL DIMENSIONS AND QUERYING ANY DISCREPANCIES . THIS DRAWING<br>ON CONDITION THAT IT IS NOT COPIED , REPRODUCED , RETAINED OR DISCLOSED TO ANY | Project No.       | Drawing N° 774/PL/007                         | Revision<br><b>A</b> | Unit 0.01 California Building London SE13 7SF +44 (0) 2083 056010 |