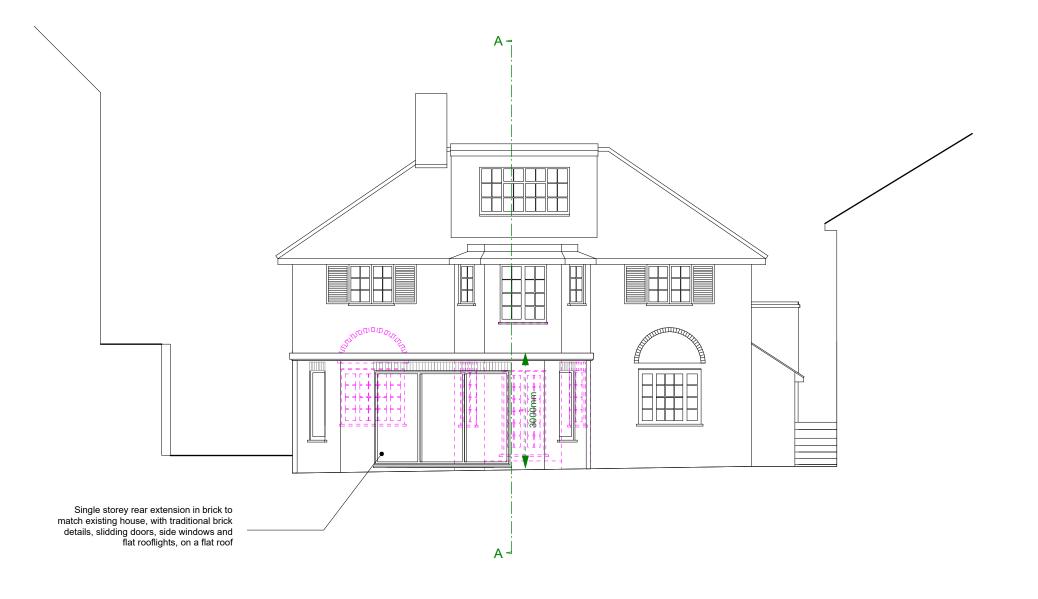

## 4 ELLERDALE CLOSE

DRAWING NAME:

## PROPOSED REAR ELEVATION

| JUL 202     | 2 MS        |           |               |
|-------------|-------------|-----------|---------------|
| START DATE: | FIRST AU    | JTHOR:    |               |
| P1011       | PL1006      | В         | 1:100 @ A3    |
| PROJECT NO: | DRAWING NO: | REVISION: | SCALE @ SIZE: |