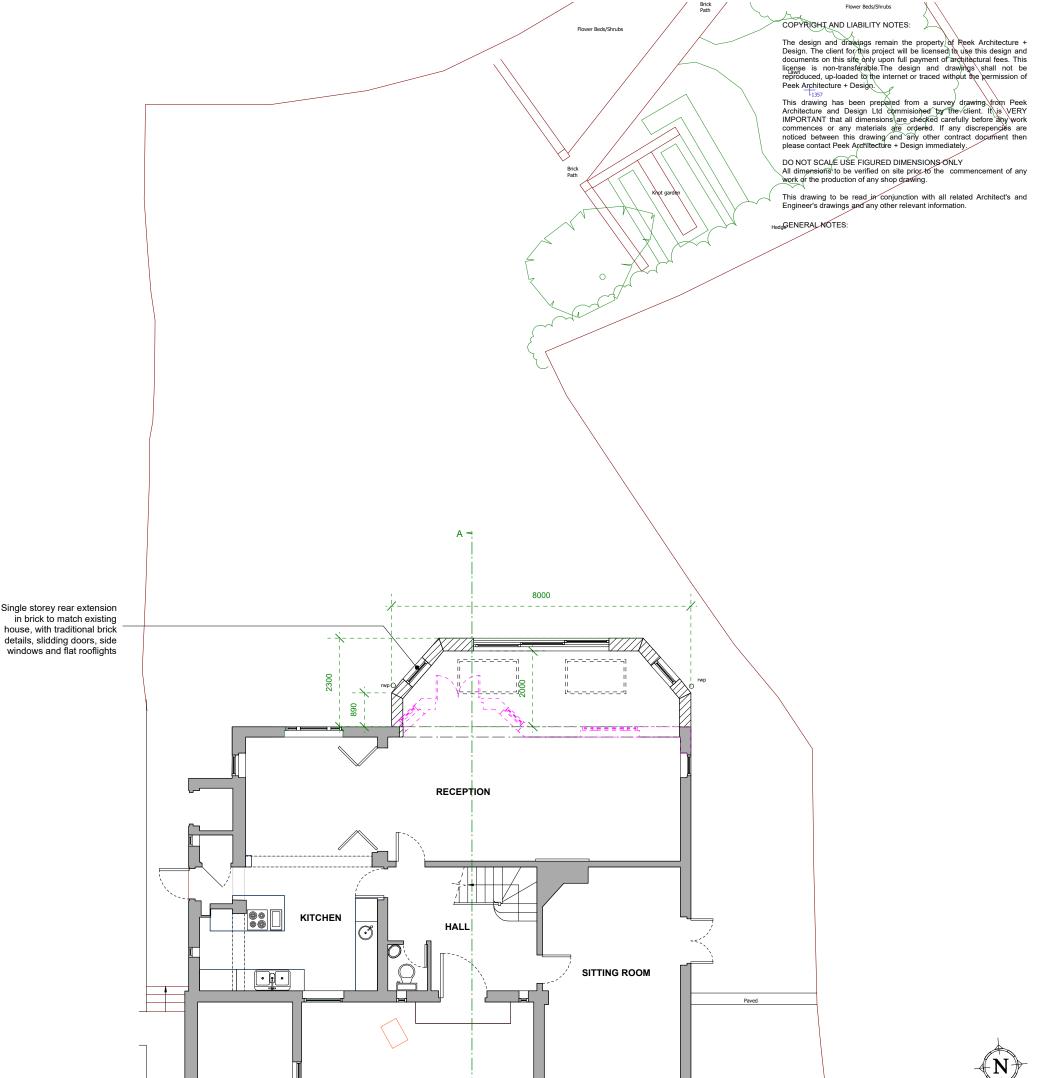

Single storey rear extension in brick to match existing house, with traditional brick

> Metres 4

Feet

GARAGE

| 19.08.22 | в         | Updates to proposed rear extension. |         |          |
|----------|-----------|-------------------------------------|---------|----------|
| 18.08.22 | А         | Updates to proposed rear extension  |         |          |
| 03.08.22 | -         | First issue                         | MS      | GT       |
| DATE:    | REVISION: | REVISION COMMENTS:                  | AUTHOR: | CHECKED: |

## PROPOSED GROUND FLOOR PLAN

| PROJECT NO: | DRAWING NO: | REVISION: | SCALE @ SIZE: |
|-------------|-------------|-----------|---------------|
| P1011       | PL1001      | В         | 1:100 @ A3    |
| START DATE: | FIRST AU    | JTHOR:    |               |
|             |             |           |               |