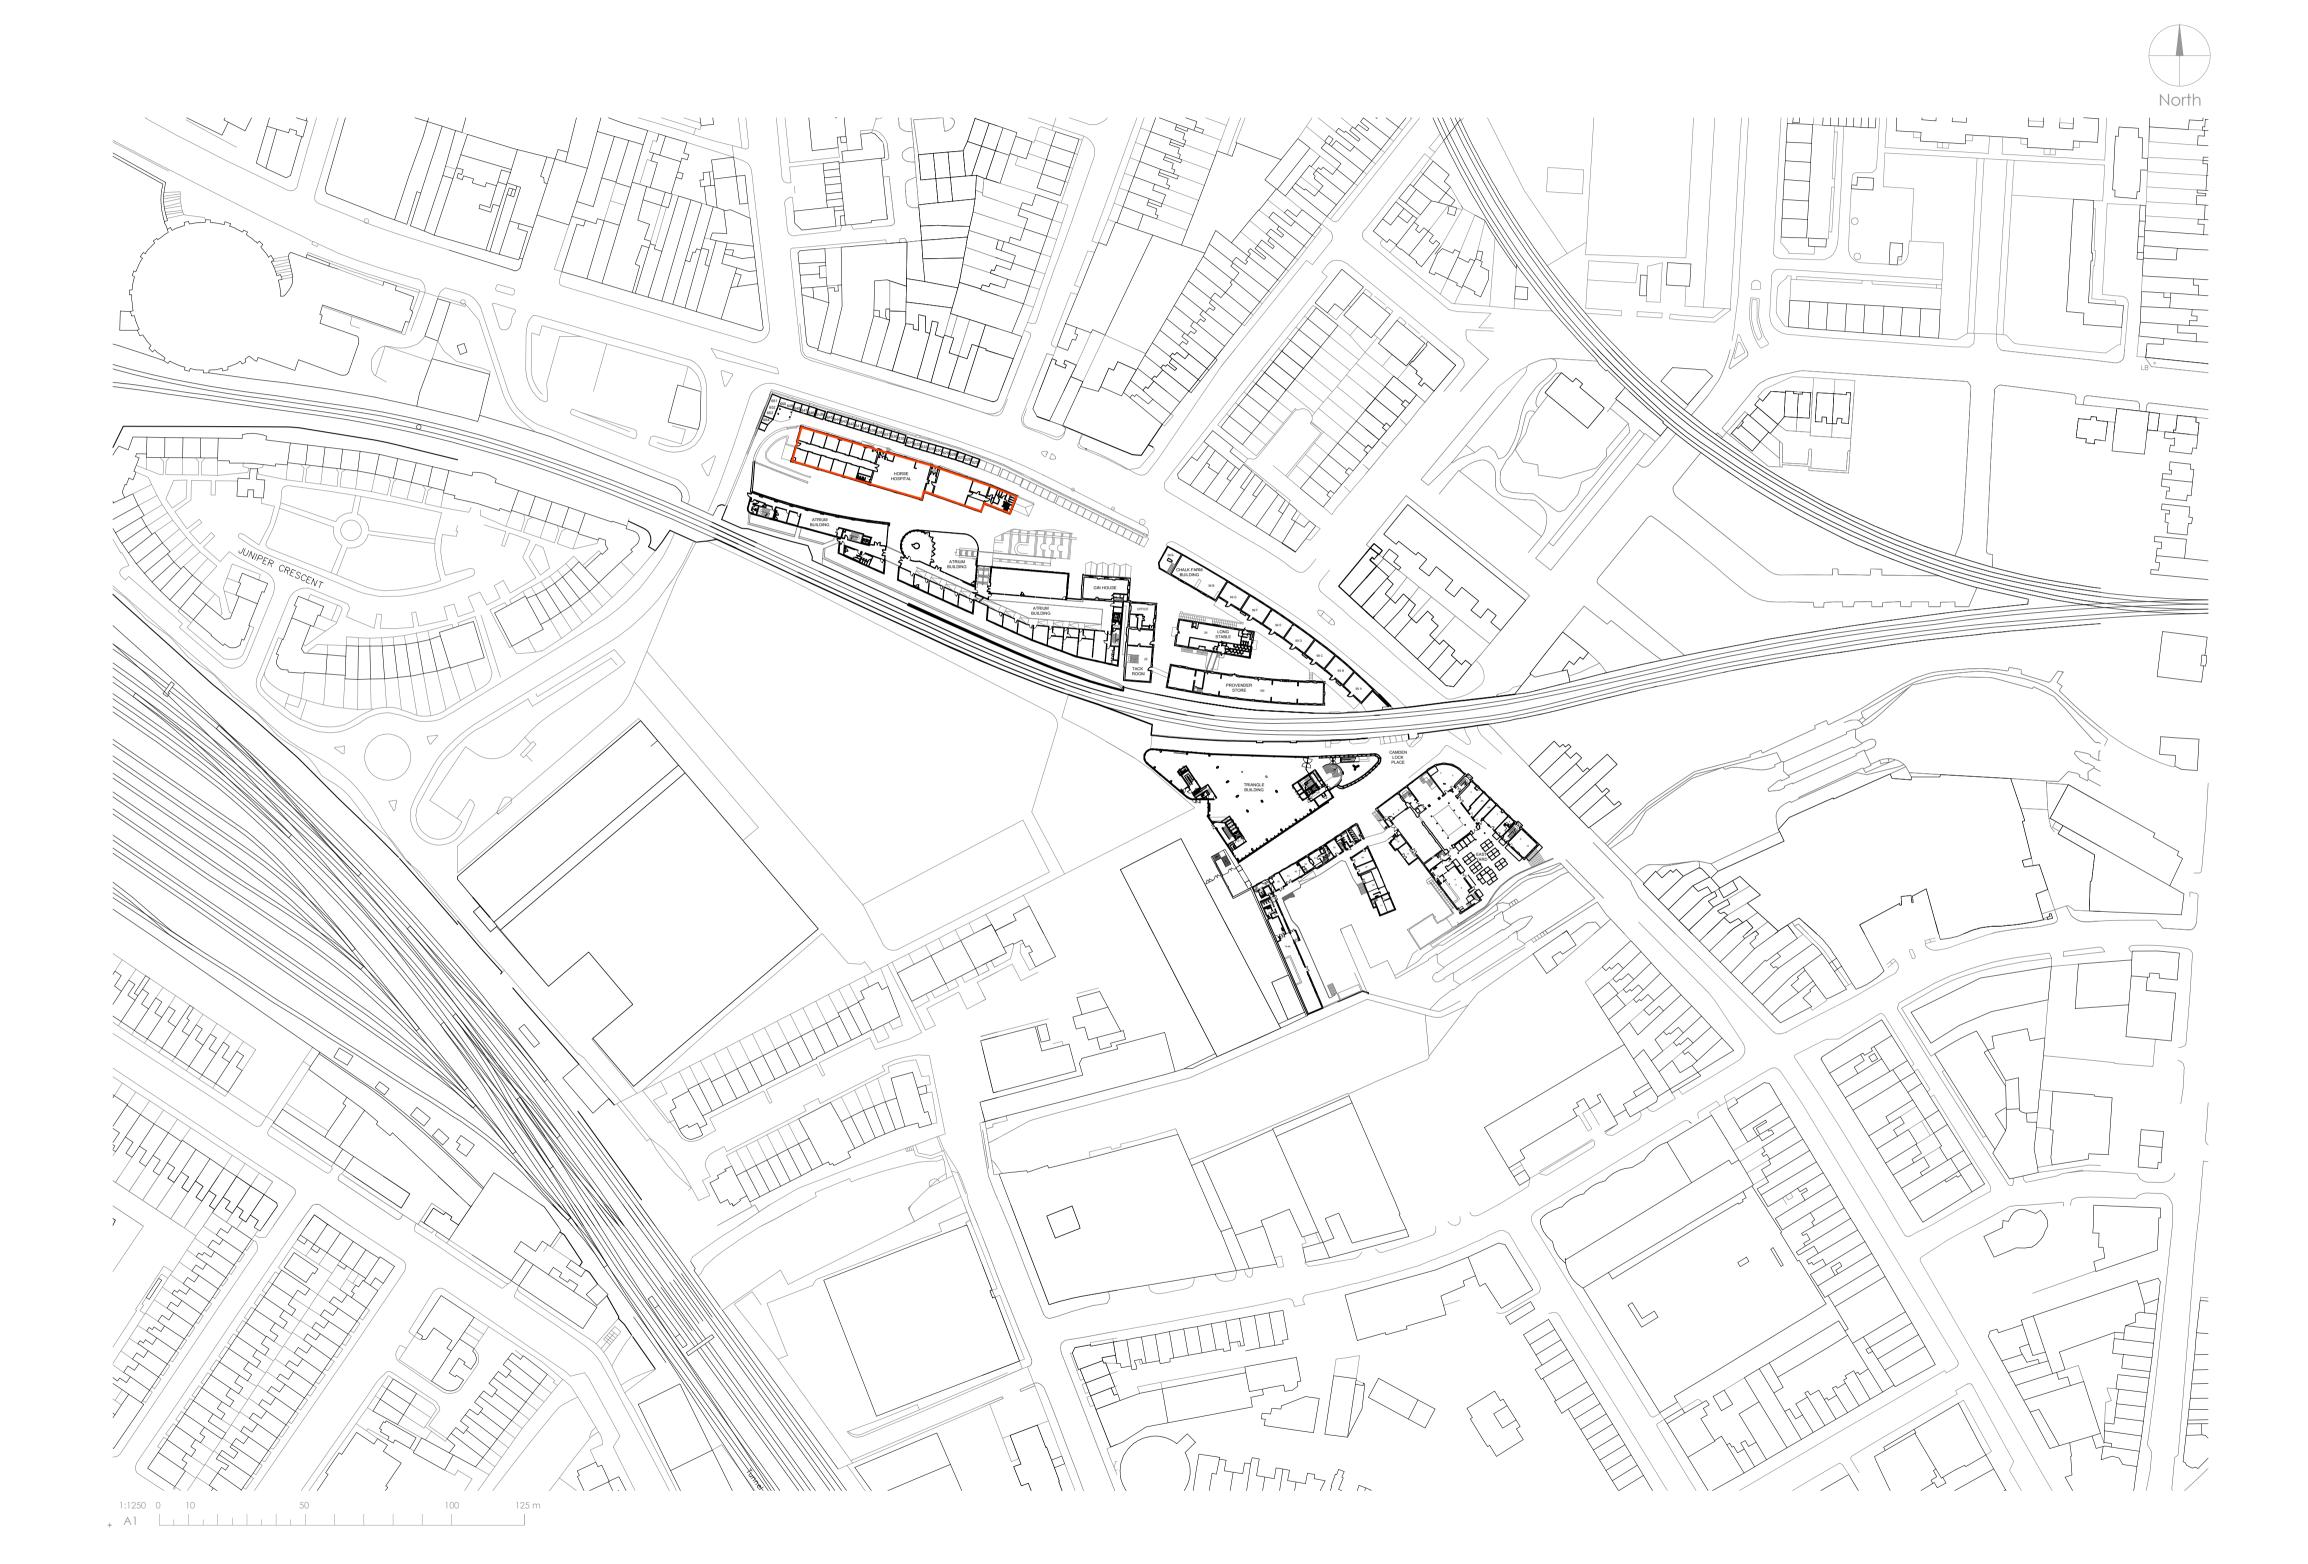

| Camden Market                 |                                                |             |
|-------------------------------|------------------------------------------------|-------------|
| Level                         | Horse Hospital<br>First Floor<br>Location Plan |             |
| 1F                            |                                                |             |
| Scale                         | Date                                           | Drawn By    |
| 1:1250 A1<br>1:2500 A3        | 07.10.2020                                     | S.M.        |
| Rev                           | Date                                           | Description |
| А                             | 07.10.2020                                     | XXX         |
| Drawing Number   Project Numb |                                                | ject Number |
| XXX                           |                                                | XXX         |