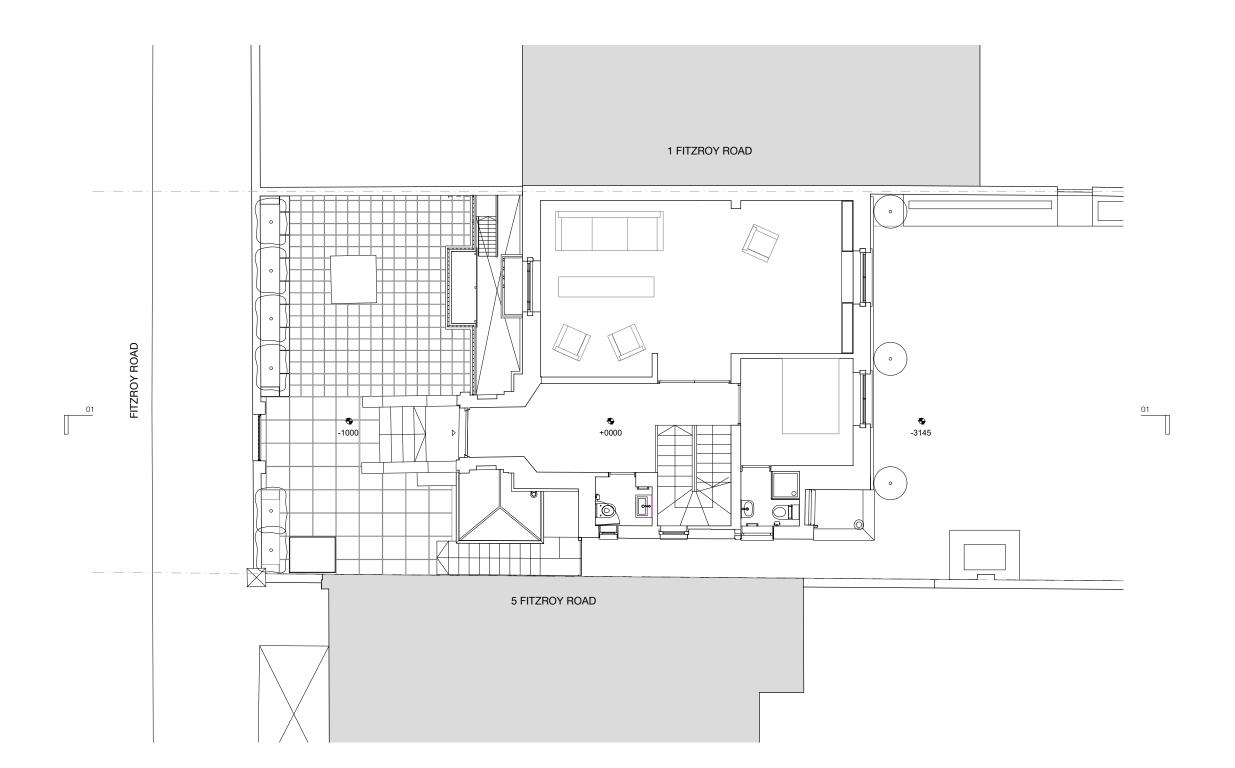

## DF\_DC

187\_FTZ FITZROY ROAD 3 Fitzroy Road, London NW1 8TU

GROUND FLOOR PLAN - EXISTING GENERAL ARRANGEMENT

FILE NAME.DWG 183-(01)100

PROJECT PACKAGE DRAWING NO. REVISION 187 (00) 100 P1

SCALE DATE 1:100@A3/1:140@A4 2022/09/14 OS REFERENCE LEVEL STATUS ± 0,00 = TBC PLANNING