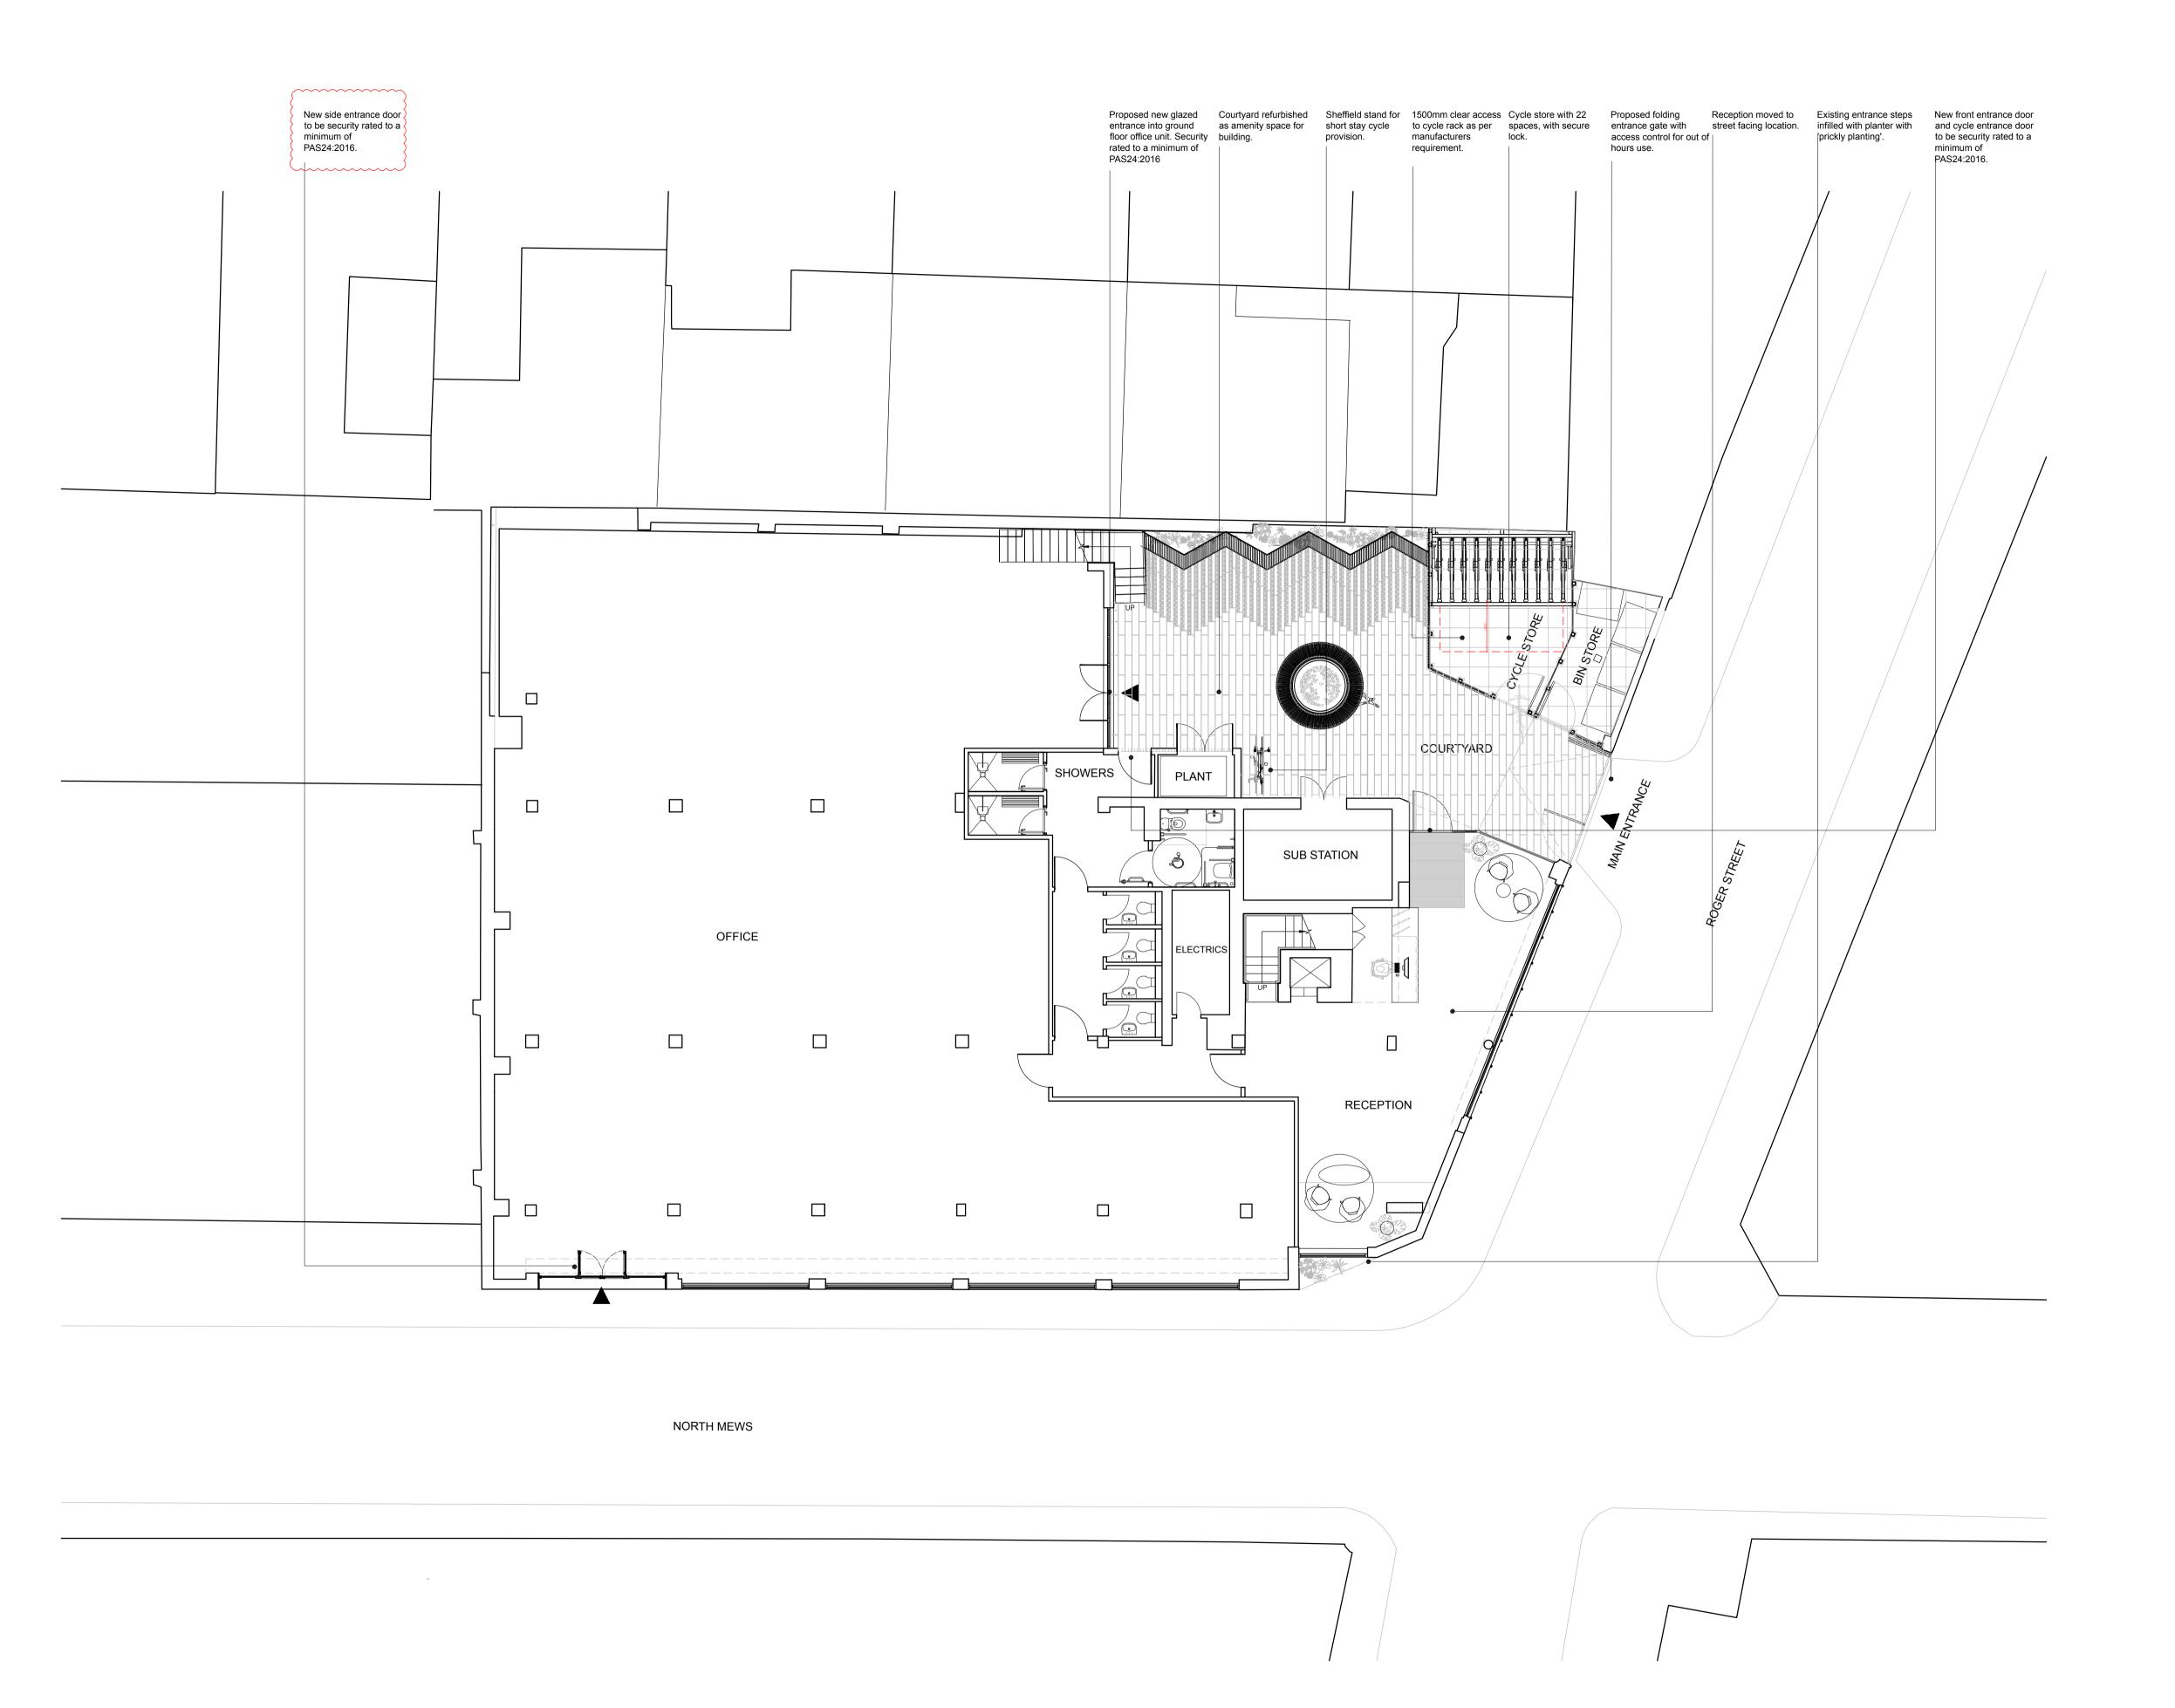

0m 1m 2m

NOTES DRAWINGS INDICATE DESIGN INTENT ONLY. ALL DIMENSIONS IN MILLIMETERS UNLESS NOTED OTHERWISE. THE CONTRACTOR IS RESPONSIBLE FOR TAKING AND CHECKING ALL DIMENSIONS. DO NOT SCALE FROM THE DRAWING. REPORT ALL CONFLICTS OF INFORMATION TO MINIFIE ARCHITECTS AND SEEK ADVICE BEFORE PROCEEDING. THIS DRAWING IS THE COPYRIGHT OF MINIFIE ARCHITECTS LTD. WHERE GIVEN DIMENSIONS ARE ONLY APPROXIMATE & SUBJECT TO A MEASURED SITE SURVEY. THESE ARE SUBJECT TO AN M&E & STRUCTURAL SURVEY. THIS DRAWING IS BASED UPON A COPIES OF ORIGINAL ARCHIVE DRAWINGS AND ITS ACCURACY AND PROPORTIONALITY CANNOT BE

NO. DATE ISSUE/REVISION

WHOLLEY RELIED UPON.

02.09.2022 03.02.2020 04.11.2019

Addition of short stay cycle provision. Amendments to bike store. **BROWNLOW YARD** 

New entrance doors

Notes on security, locks and planting.

12 ROGER STREET HOLBORN LONDON WC1N 2JU

DRAWING TITLE:

PROPOSED GROUND FLOOR PLAN

DRAWN: RC CHECKED: BM

SCALE: 1:100@A1

DRAWING NO.: AP(2)10

PROJECT NO.: 1575

STATUS: PLANNING

MINIFIE ARCHITECTS

Studio 1, 14 Marshalsea Road London SE1 1HL

Minifie Architects Ltd.