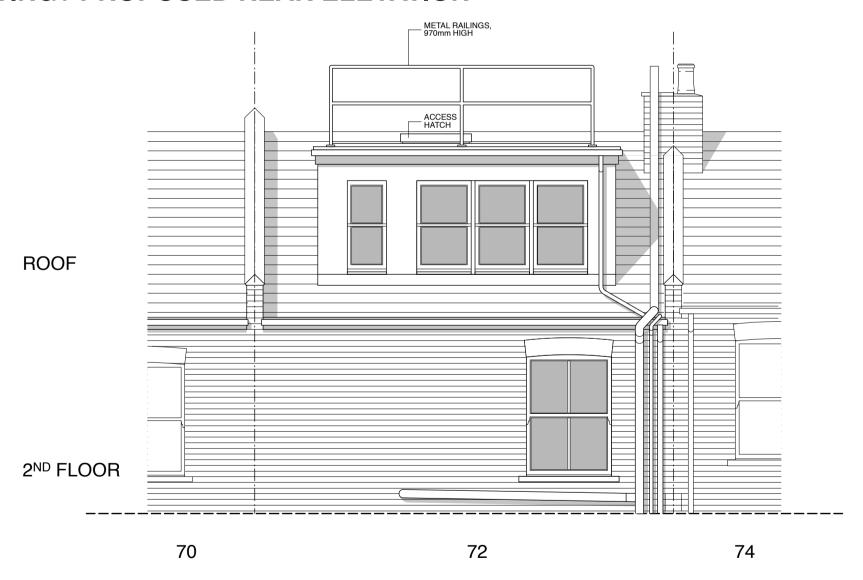

# **PRE-EXISTING REAR ELEVATION ROOF** 2<sup>ND</sup> FLOOR 70 72 74

## **EXISTING / PROPOSED REAR ELEVATION**





|                                                                                        |      |       | FLAT 3, 72 BURGHLEY ROAD,<br>LONDON, NW5 1UN |                              |      |        |      |  |
|----------------------------------------------------------------------------------------|------|-------|----------------------------------------------|------------------------------|------|--------|------|--|
|                                                                                        |      |       | CLIENT                                       | MS BEATRICE A. TAYLOR-SEARLE |      |        |      |  |
| rev.                                                                                   | date | notes |                                              |