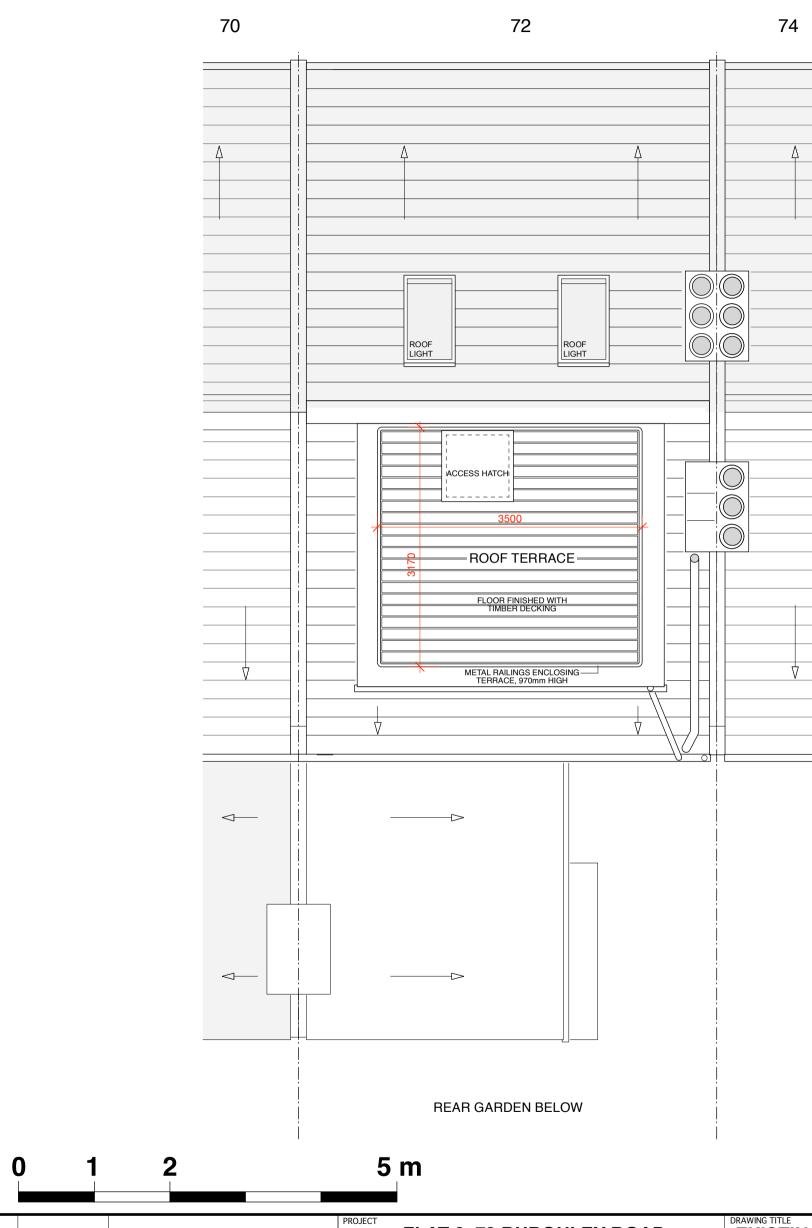

# **EXISTING / PROPOSED**ROOF PLAN

## EXISTING / PROPOSED ROOF PLAN

FLAT 3, 72 BURGHLEY ROAD, LONDON, NW5 1UN