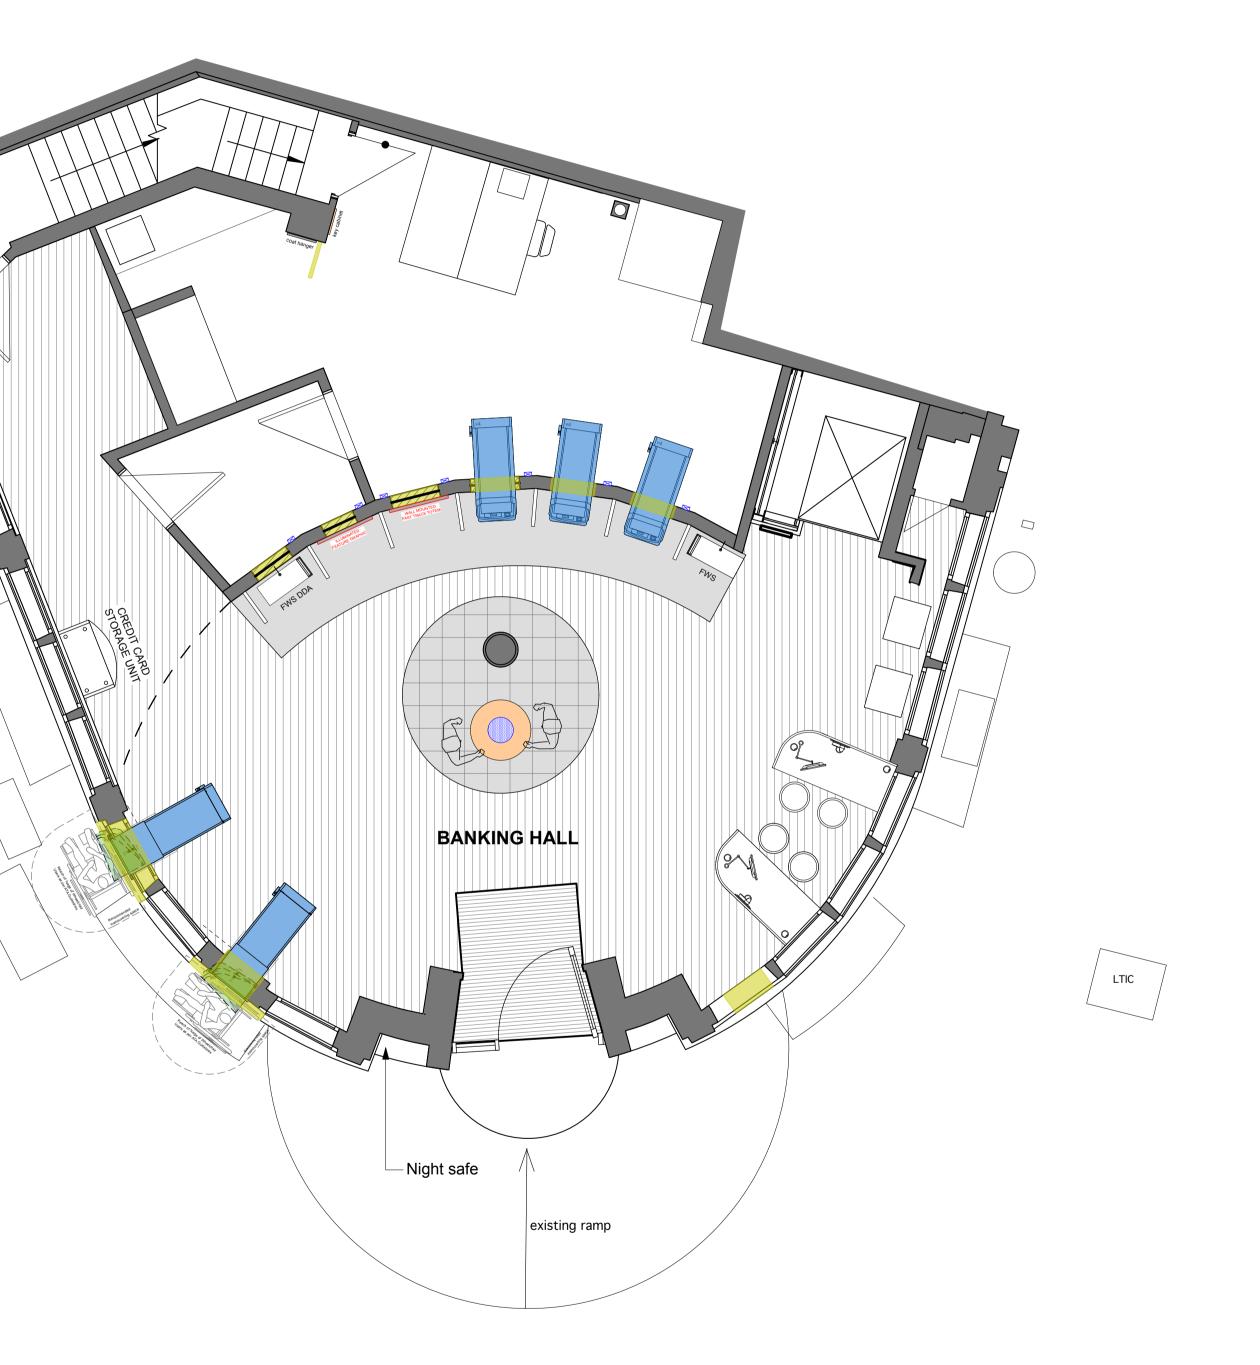

## <u>LEGEND</u>

## SCOPE OF WORKS

- 3NO EXISTING EXTERNAL MACHINES REMOVED FROM SITE 2NO EXISTING EXTERNAL MACHINE INSTALLED THROUGH
   2NO NEW EXTERNAL MACHINE INSTALLED THROUGH EXISTING APERTURES
   ALL FINISHES TO BE MADE GOOD INTERNALLY AND EXTERNALLY AND TO MATCH EXISTING

- NEW EXTERNAL BUTTON SIGNAGE ABOVE NEW MACHINES
  NEW CCTV CAMERA INSTALLED