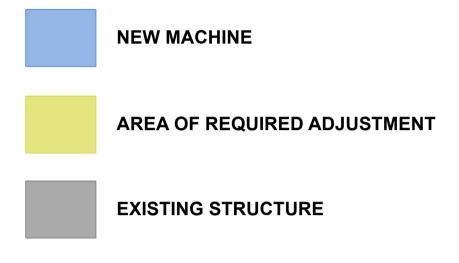

|
|                  |         |                                                                                                                                                                                                                   |          |                                                       | DRAWN BY / OFFICE:<br>SS - Dorchester | REVISION: |                         |
|                  |         |                                                                                                                                                                                                                   |          |                                                       |                                       |           | TB V10.1                |



## <u>LEGEND</u>



## SCOPE OF WORKS

- 3NO EXISTING EXTERNAL MACHINES REMOVED FROM SITE 2NO EXISTING EXTERNAL MACHINE INSTALLED THROUGH
   2NO NEW EXTERNAL MACHINE INSTALLED THROUGH EXISTING APERTURES
   ALL FINISHES TO BE MADE GOOD INTERNALLY AND EXTERNALLY AND TO MATCH EXISTING

- NEW EXTERNAL BUTTON SIGNAGE ABOVE NEW MACHINES
  NEW CCTV CAMERA INSTALLED