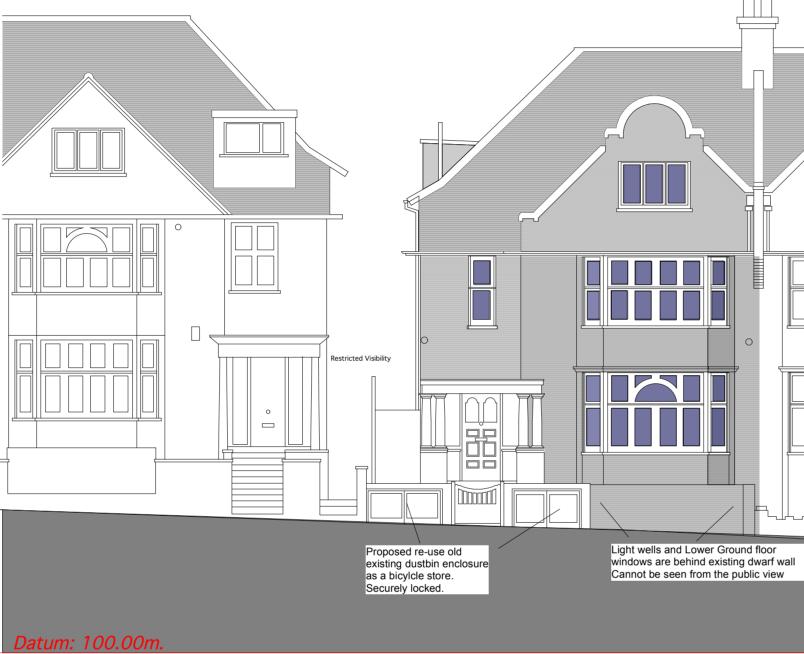

1.0 0.0 1.0 2.0 3.0 4.0 5.0 10.0 

Elevation 1A.

PROPOSED FRONT ELEVATION

No visible difference to Front Elevation

14 - C

PROPOSED FRONT ELEVATION

 1.0
 0.0
 1.0
 2.0
 3.0
 4.0
 5.0
 10.0

DRAWING NOT TO BE UESED OTHER THAN THE PURPOSE FOR WHICH IT WAS PREPARED. IT S SUPPLIED WITHOUT LIABILITY FOR ERRORS OR OMMISSIONS. DO NOT SCALE FROM THE DRAWING. ALL DIMENSIONS ARE TO BE CHECKED ON SITE