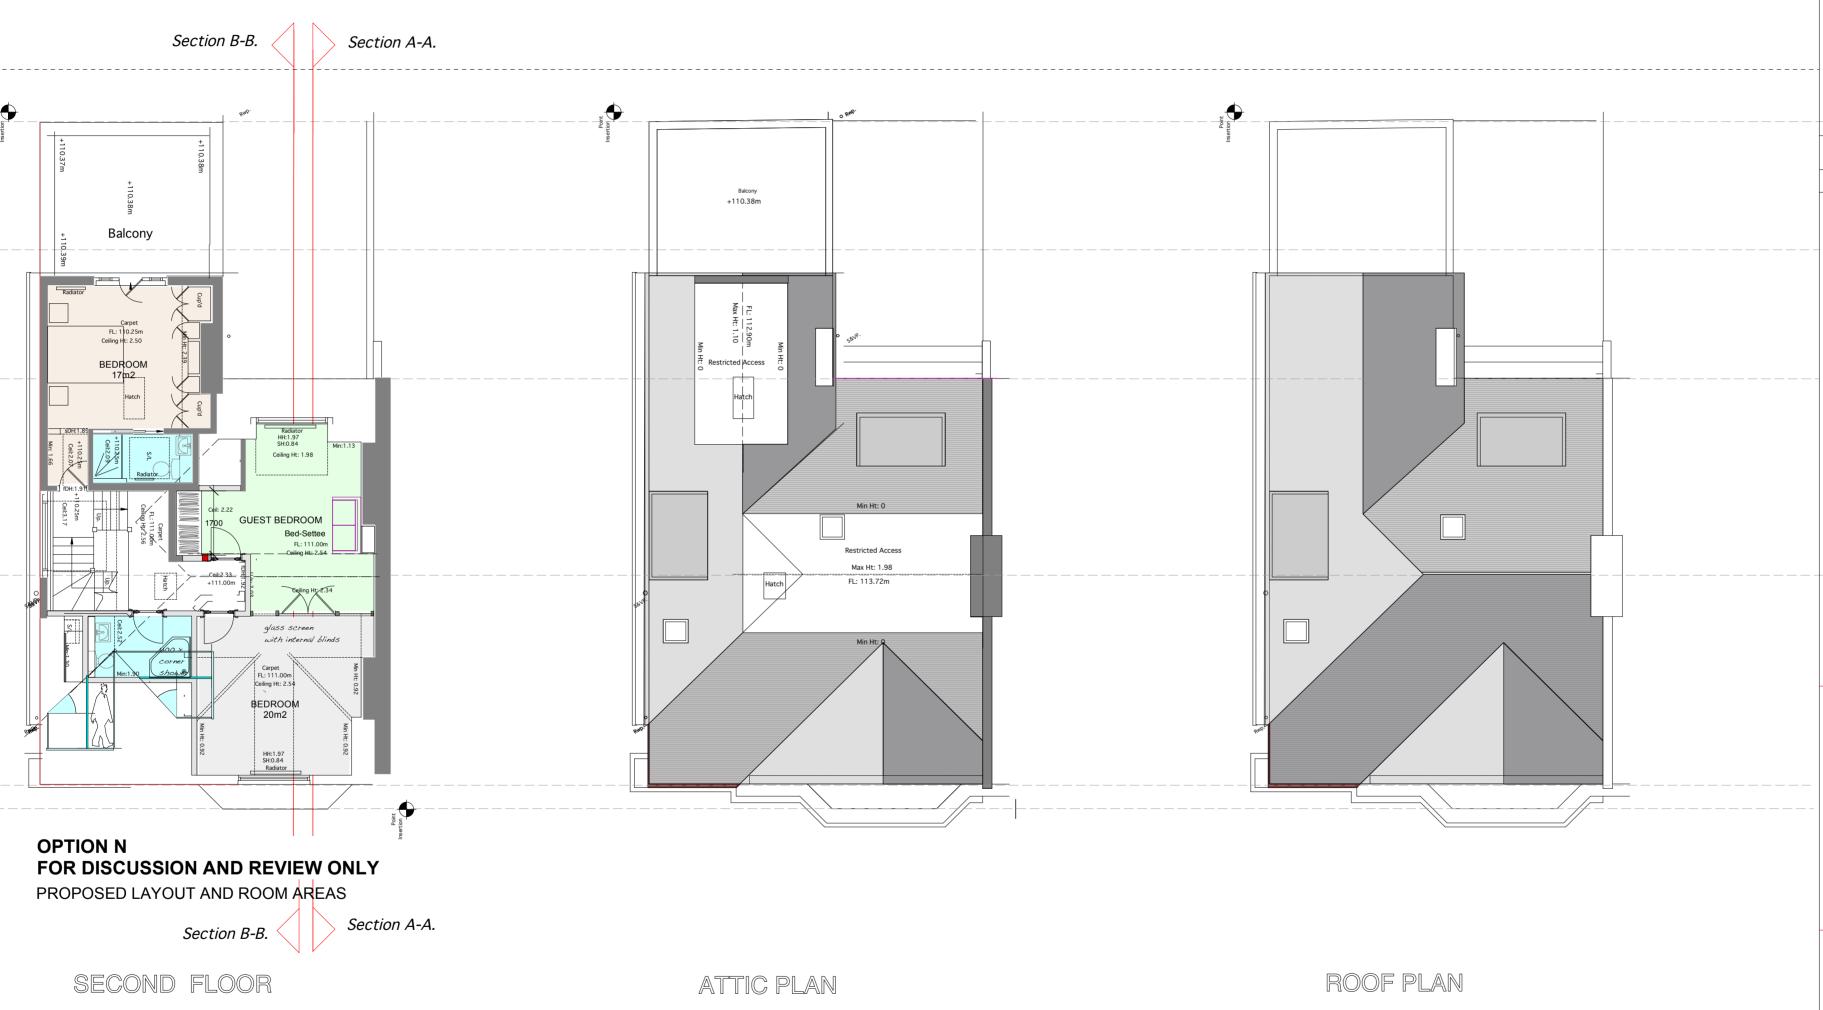

FINCHLEY ROAD
FORTUNE
LONDON 7TH 764 TEMPLE NW11

PROJECT

34 HOLLYCROFT AVENUE HAMPSTEAD LONDON NW3 7QL

DRAWING TITLE
PROPOSED SECOND FLOOR and
ATTIC SPACE + ROOF PLAN

SCALE 1:100 @A2 DATE June 2022

DRAWING NUMBER