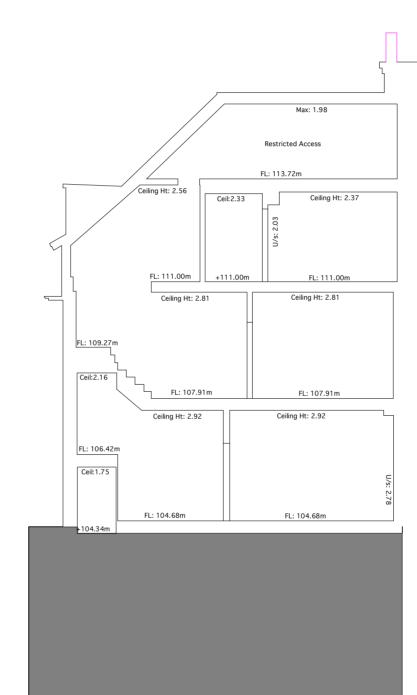

|  |







Datum: 100.00m.

SECTION C -C THROUGH REAR EXENTION