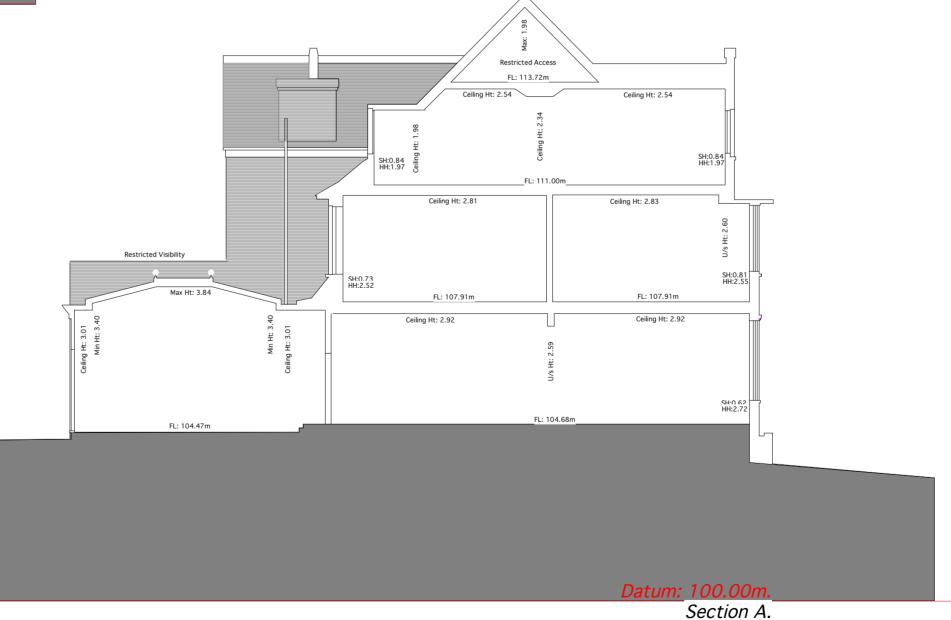

EXISTING SIDE WALL FACING No. 14 HOLLYCROFT AVENUE

1.0 0.0 1.0 2.0 3.0 4.0 5.0

EXISTING SIDE WALL FACING No. 18 HOLLYCROFT AVENUE

DRAWING NOT TO BE UESED OTHER THAN THE PURPOSE FOR WHICH IT WAS PREPARED.
IT'S SUPPLIED WITHOUT LIABILITY FOR ERRORS OR OMMISSIONS.
DO NOT SCALE FROM THE DRAWING. ALL DIMENSIONS ARE TO BE CHECKED ON SITE

EXISTING SIDE WALL ELEVATIONS

SCALE 1:100 @A2 | DATE June 2022

DRAWING NUMBER

06.952.06