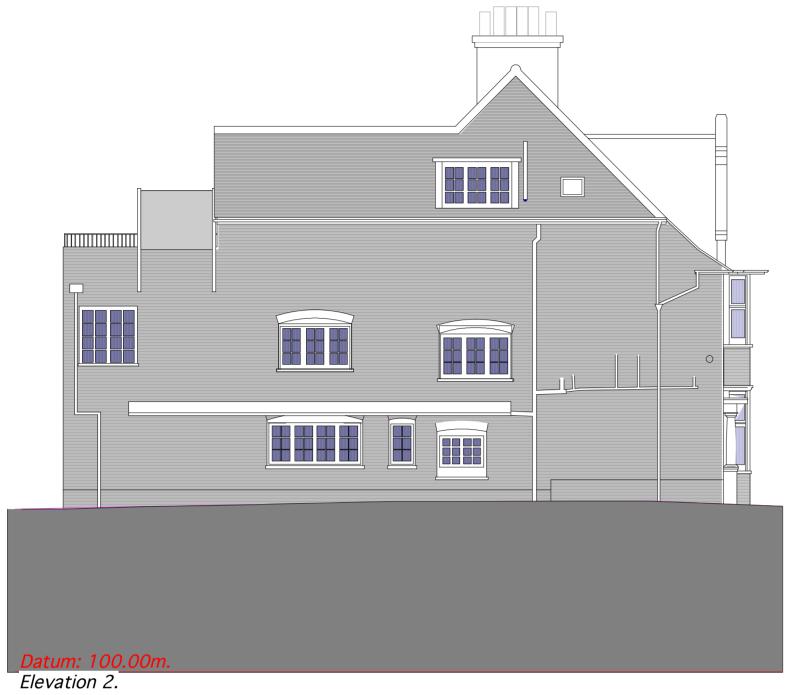

EXISTING SIDE WALL FACING No. 14 HOLLYCROFT AVENUE

1.0 0.0 1.0 2.0 3.0 4.0 5.0

EXISTING SIDE WALL FACING No. 18 HOLLYCROFT AVENUE

DRAWING NOT TO BE UESED OTHER THAN THE PURPOSE FOR WHICH IT WAS PREPARED.
IT'S SUPPLIED WITHOUT LIABILITY FOR ERRORS OR OMMISSIONS.
DO NOT SCALE FROM THE DRAWING. ALL DIMENSIONS ARE TO BE CHECKED ON SITE

EXISTING SIDE WALL ELEVATIONS

SCALE 1:100 @A2 | DATE June 2022

DRAWING NUMBER

06.952.06