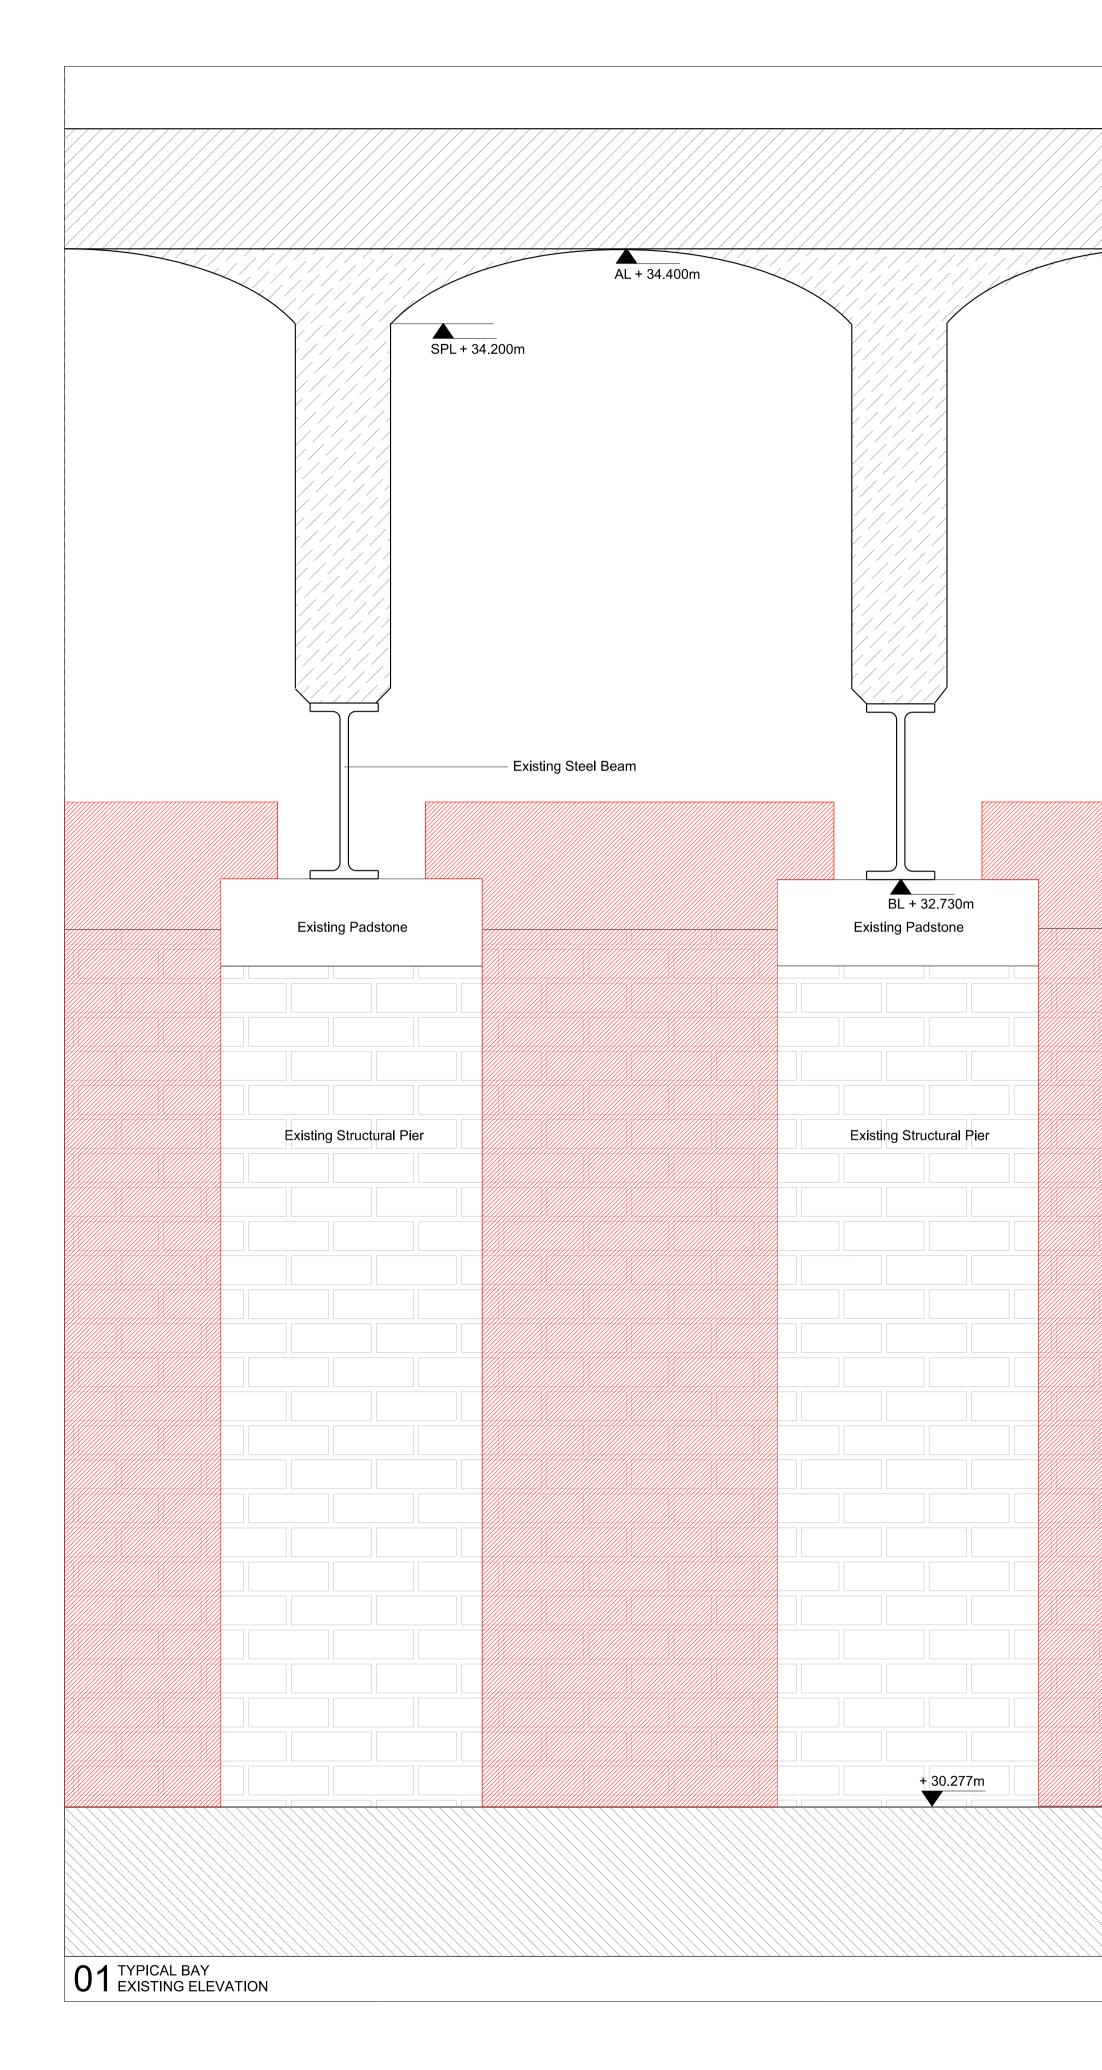

|  |                                 | <br> <br>       |                   |  |
|--|---------------------------------|-----------------|-------------------|--|
|  |                                 |                 |                   |  |
|  |                                 |                 |                   |  |
|  |                                 |                 |                   |  |
|  |                                 |                 |                   |  |
|  |                                 |                 |                   |  |
|  |                                 | AL + 34.400m    |                   |  |
|  |                                 |                 |                   |  |
|  |                                 | SPL + 34.200m   | I                 |  |
|  |                                 | ·<br> <br> <br> |                   |  |
|  |                                 |                 |                   |  |
|  |                                 | ·<br> <br> <br> |                   |  |
|  |                                 |                 |                   |  |
|  |                                 | ·<br> <br> <br> |                   |  |
|  |                                 | <br> <br>       |                   |  |
|  |                                 |                 |                   |  |
|  |                                 | <br> <br>       |                   |  |
|  |                                 | <br>            |                   |  |
|  |                                 | <br> <br>       |                   |  |
|  |                                 | Existi          | ing Steel Beam    |  |
|  |                                 |                 |                   |  |
|  |                                 | <br> <br>       |                   |  |
|  |                                 | BL + 32.730m    | Existing Padstone |  |
|  |                                 | <br> <br>       |                   |  |
|  |                                 |                 |                   |  |
|  |                                 |                 |                   |  |
|  |                                 |                 |                   |  |
|  |                                 |                 |                   |  |
|  |                                 |                 |                   |  |
|  |                                 |                 |                   |  |
|  |                                 |                 |                   |  |
|  |                                 |                 |                   |  |
|  |                                 |                 |                   |  |
|  |                                 |                 |                   |  |
|  |                                 |                 |                   |  |
|  |                                 |                 |                   |  |
|  |                                 |                 |                   |  |
|  |                                 |                 |                   |  |
|  |                                 |                 |                   |  |
|  |                                 |                 |                   |  |
|  |                                 |                 |                   |  |
|  |                                 |                 |                   |  |
|  |                                 |                 |                   |  |
|  |                                 |                 |                   |  |
|  |                                 |                 |                   |  |
|  |                                 | + 30.277m       |                   |  |
|  |                                 |                 |                   |  |
|  |                                 |                 |                   |  |
|  |                                 |                 |                   |  |
|  |                                 |                 |                   |  |
|  | 02 TYPICAL BAY EXISTING SECTION |                 |                   |  |
|  |                                 |                 |                   |  |