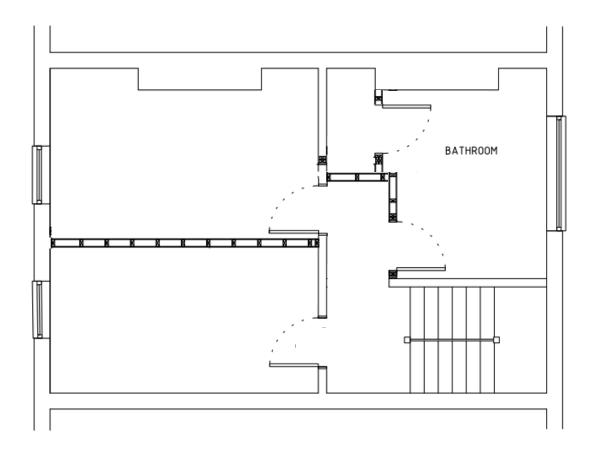

## **Updated Proposed First Floor**



## **Updated Clean Proposed Second Floor**



## **Updated Clean Proposed Third Floor**



## **Joinery Plans**

Our goal is to find joinery that helps restore the property to a state of what would have been, had the building not had a fire.

Below are photos from a neighbouring property on Kentish Town Road. For the first floor, we will plan to add ceiling moulding and skirting boards that are of a similar fashion. We plan to replace the existing flat doors with detailed panelled doors.

Neighbouring property interior photos of joinery – first floor moulding, panelled entrance door:



Style of interior to be used for 60B Kentish Town Road refurbishment:



Sample of architrave, skirting boards and cornice to be used: