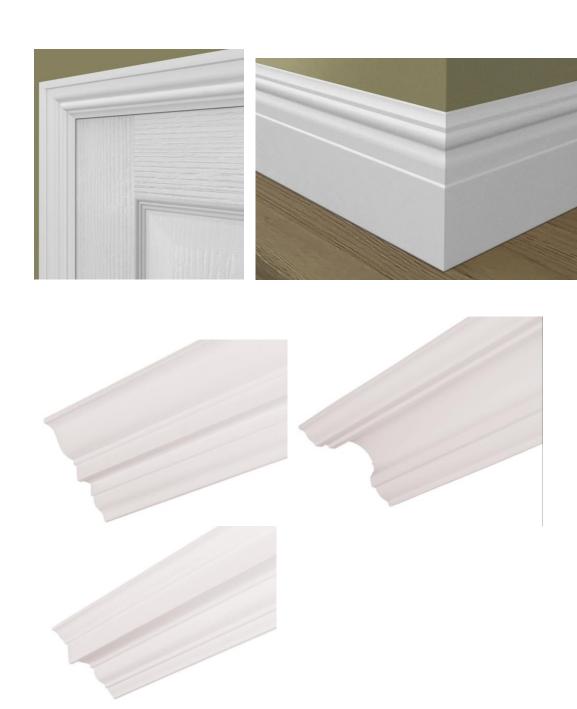

## **Joinery Plans**

Our goal is to find joinery that helps restore the property to a state of what would have been, had the building not had a fire.

Below are photos from a neighbouring property on Kentish Town Road. For the first floor, we will plan to add ceiling moulding and skirting boards that are of a similar fashion. We plan to replace the existing flat doors with detailed panelled doors.

Neighbouring property interior photos of joinery – first floor moulding, panelled entrance door:

Style of interior to be used for 60B Kentish Town Road refurbishment:

Sample of architrave, skirting boards and cornice to be used: