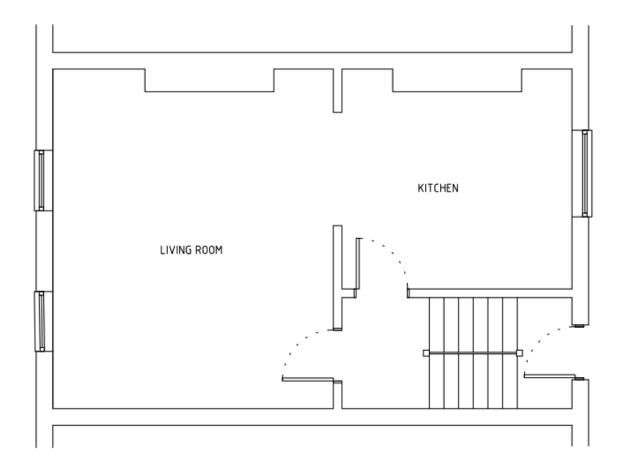

## **Updated Proposed First Floor**



## **Updated Clean Proposed Second Floor**



## **Updated Clean Proposed Third Floor**



## **Joinery Plans**

Our goal is to find joinery that helps restore the property to a state of what would have been, had the building not had a fire.

Below are photos from a neighbouring property on Kentish Town Road. For the first floor, we will plan to add ceiling moulding and skirting boards that are of a similar fashion. We plan to replace the existing flat doors with detailed panelled doors.

Neighbouring property interior photos of joinery – first floor moulding, panelled entrance door:



Style of interior to be used for 60B Kentish Town Road refurbishment:



Sample of architrave, skirting boards and cornice to be used: