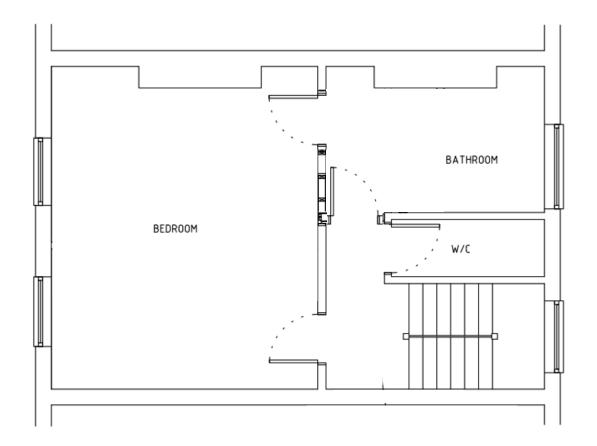

## **Updated Proposed First Floor**



## **Updated Clean Proposed Second Floor**



## **Updated Clean Proposed Third Floor**



## **Joinery Plans**

Our goal is to find joinery that helps restore the property to a state of what would have been, had the building not had a fire.

Below are photos from a neighbouring property on Kentish Town Road. For the first floor, we will plan to add ceiling moulding and skirting boards that are of a similar fashion. We plan to replace the existing flat doors with detailed panelled doors.

Neighbouring property interior photos of joinery – first floor moulding, panelled entrance door:



Style of interior to be used for 60B Kentish Town Road refurbishment:



Sample of architrave, skirting boards and cornice to be used: