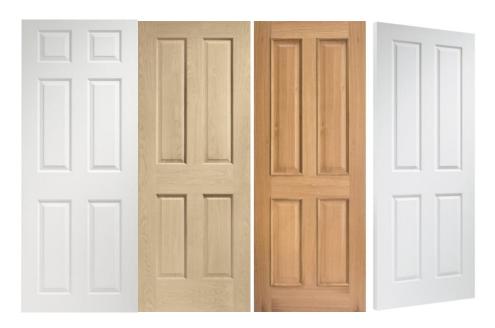

## **Joinery Plans**

Our goal is to find joinery that helps restore the property to a state of what would have been, had the building not had a fire.

Below are photos from a neighbouring property on Kentish Town Road. For the first floor, we will plan to add ceiling moulding and skirting boards that are of a similar fashion. We plan to replace the existing flat doors with detailed panelled doors.

Neighbouring property interior photos of joinery – first floor moulding, panelled entrance door:

Style of interior to be used for 60B Kentish Town Road refurbishment:

Sample of architrave, skirting boards and cornice to be used: