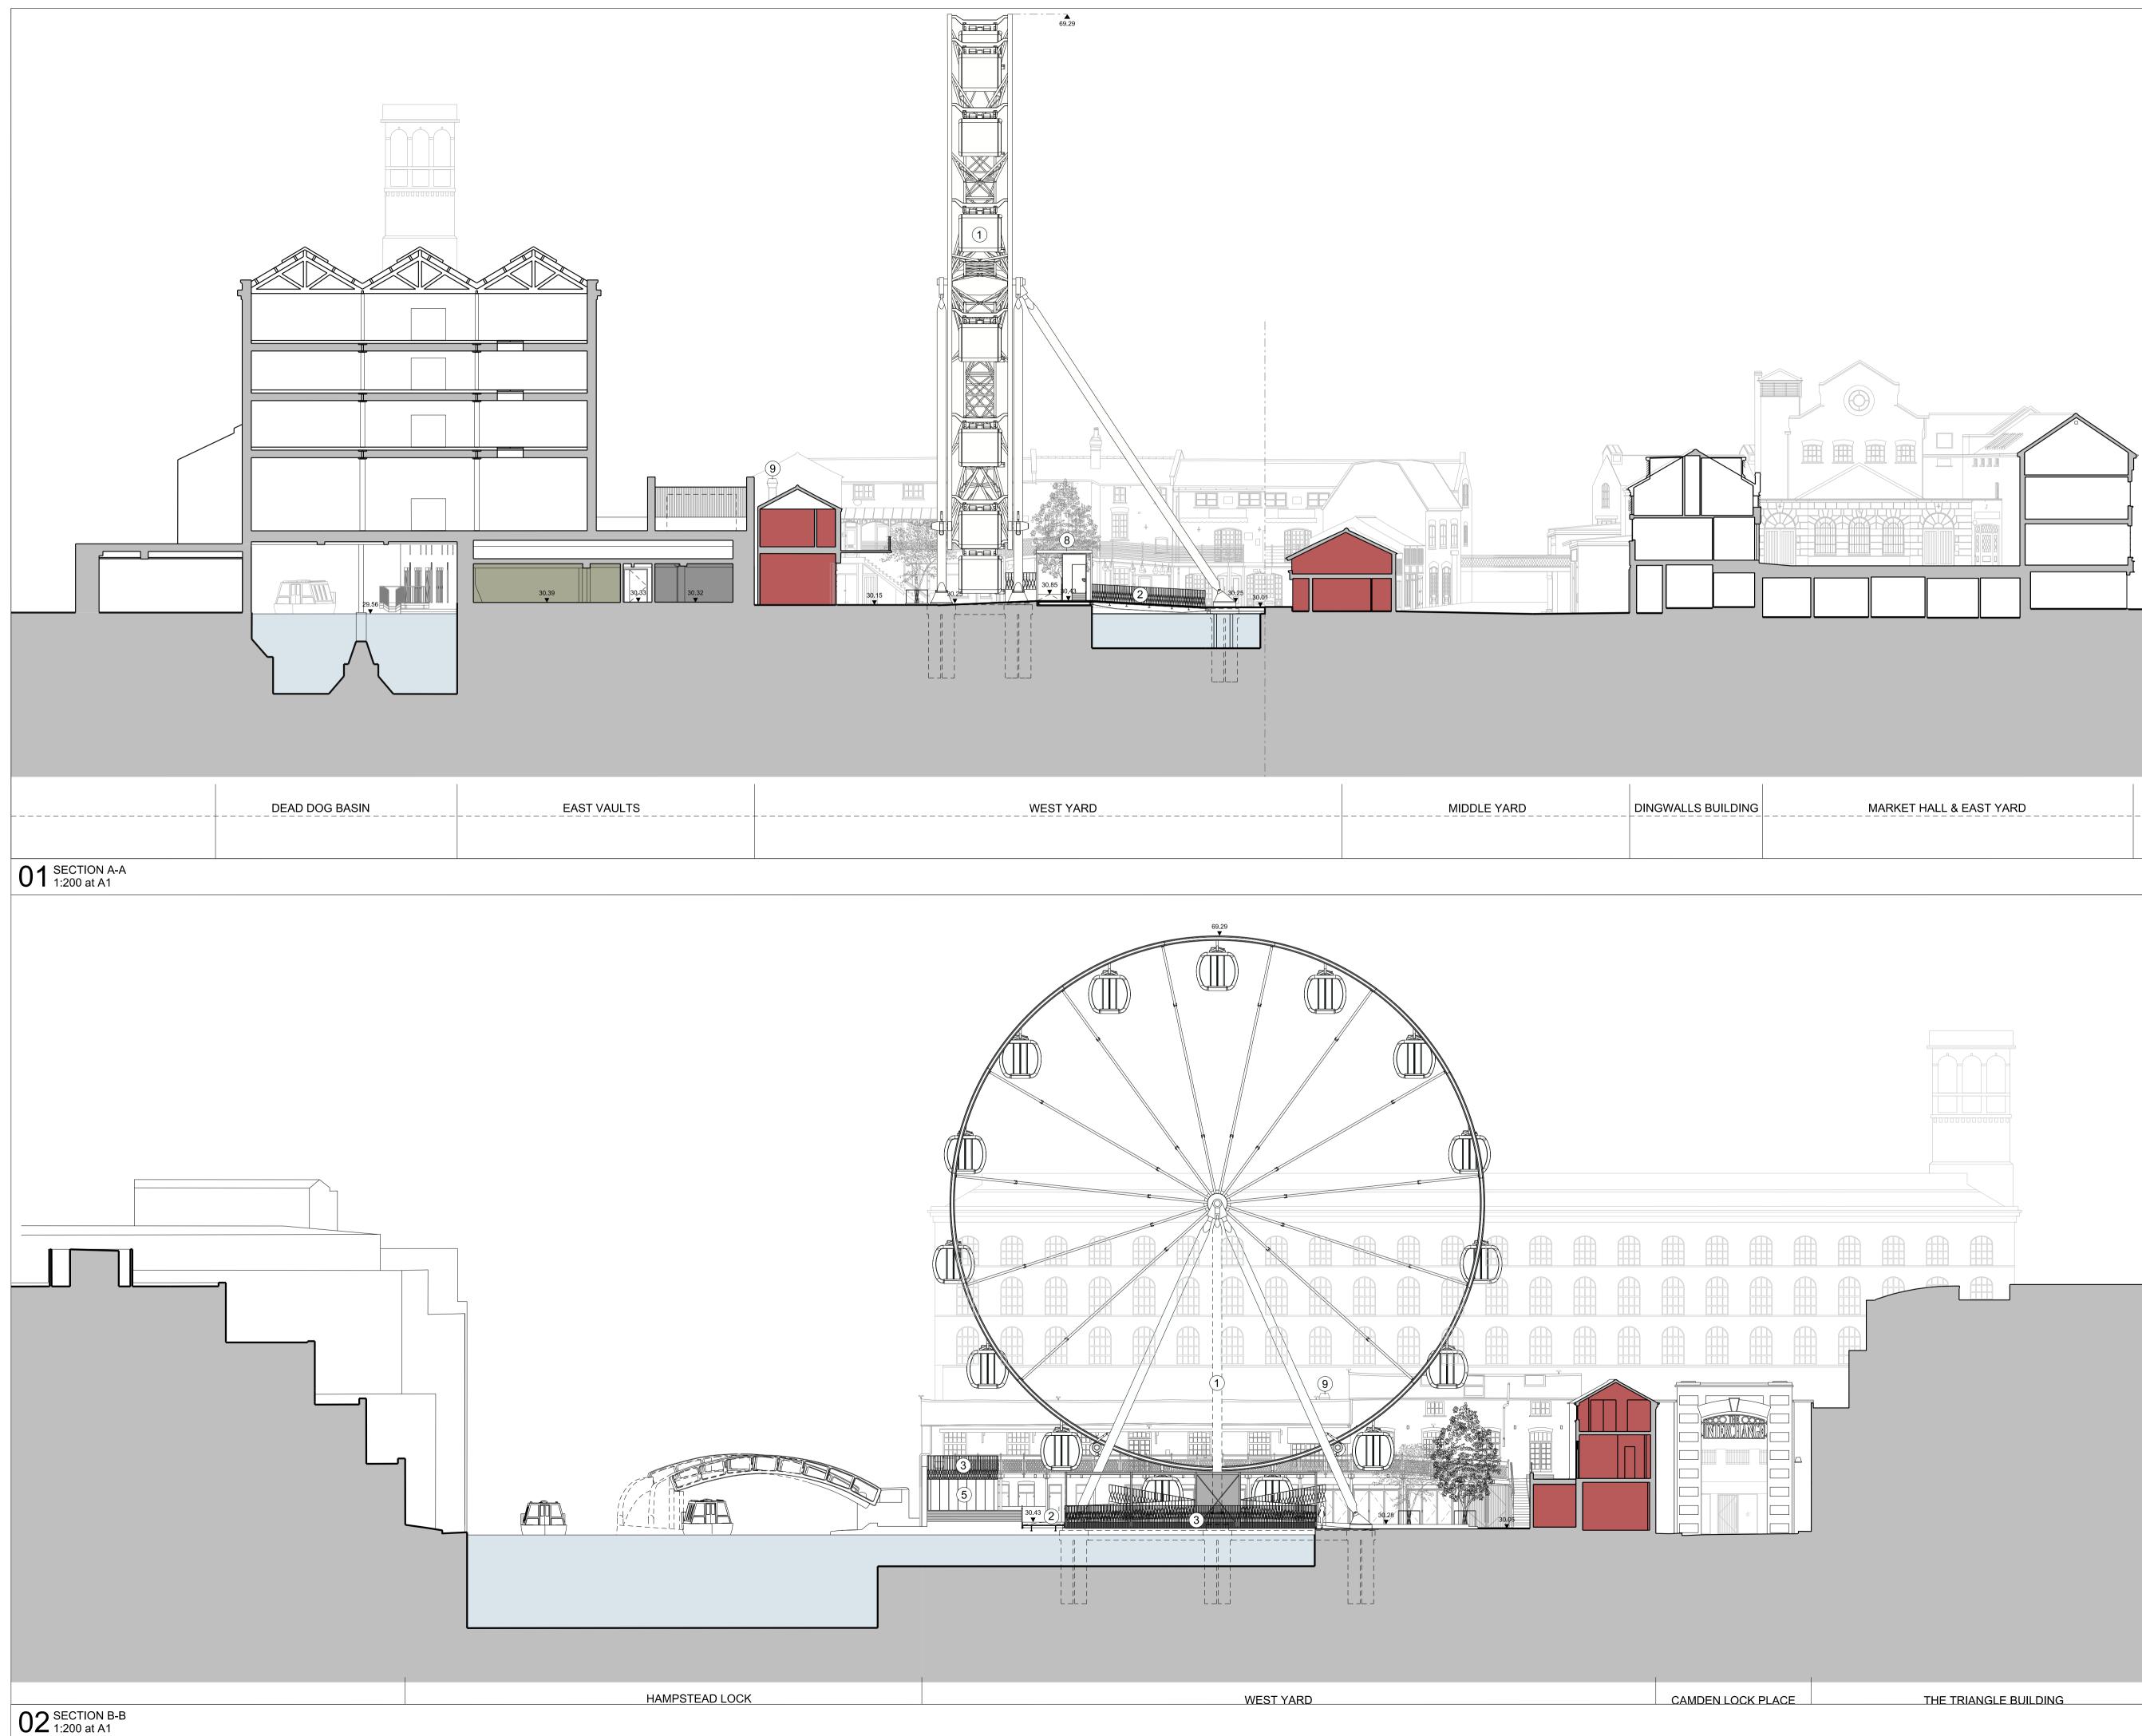

| Market Sui Generis     |  |
|------------------------|--|
| Educational Exhibition |  |
| Flexible F1/E          |  |
| Refuse                 |  |
| Plant                  |  |

- 1 Temporary observation wheel Colour: Black
- 2 Temporary bridge with timber decking and black PPC metal balustrade
- 3 PPC black metal balustrade
- (4) Replacement of existing shop doors with black metal foldable glazed doors
- 5 Pavilion Painted black metal panels and door frames
- 6 Proposed door to substation PPC Metal
- 7 Proposed access to East Vault from the West Yard Black PPC metal with glazing
- (8) Glazed canopy with black PPC metal framing
- 9 Proposed kitchen extract
- (10) Surface mounted spotlights

## Project

| Camden L   | ock Mark  | ket        |        |                            |     |
|------------|-----------|------------|--------|----------------------------|-----|
| Client     |           |            |        |                            |     |
| Camden L   | _ock Marł | ket Limite | ed     |                            |     |
| Drawing '  | Title     |            |        |                            |     |
| Section A  | A & BB-   | Propose    | ed     |                            |     |
| Drawn      |           | Checked    |        | Approved                   |     |
| SB         | ١         | <b>V</b> P |        | ML                         |     |
| Date       |           |            |        | Scale                      |     |
| 06.07.22   | 2         |            |        | 1:200 at A1<br>1:400 at A3 |     |
| Drawing \$ | Status    |            |        |                            |     |
| PLANNIN    | G         |            |        |                            |     |
| Project    | Disc      | Level      | Series | Drg no.                    | Rev |
| 13663      | А         | LZZ        | P04    | 200                        | С   |
|            |           |            |        |                            |     |
|            |           |            |        |                            |     |